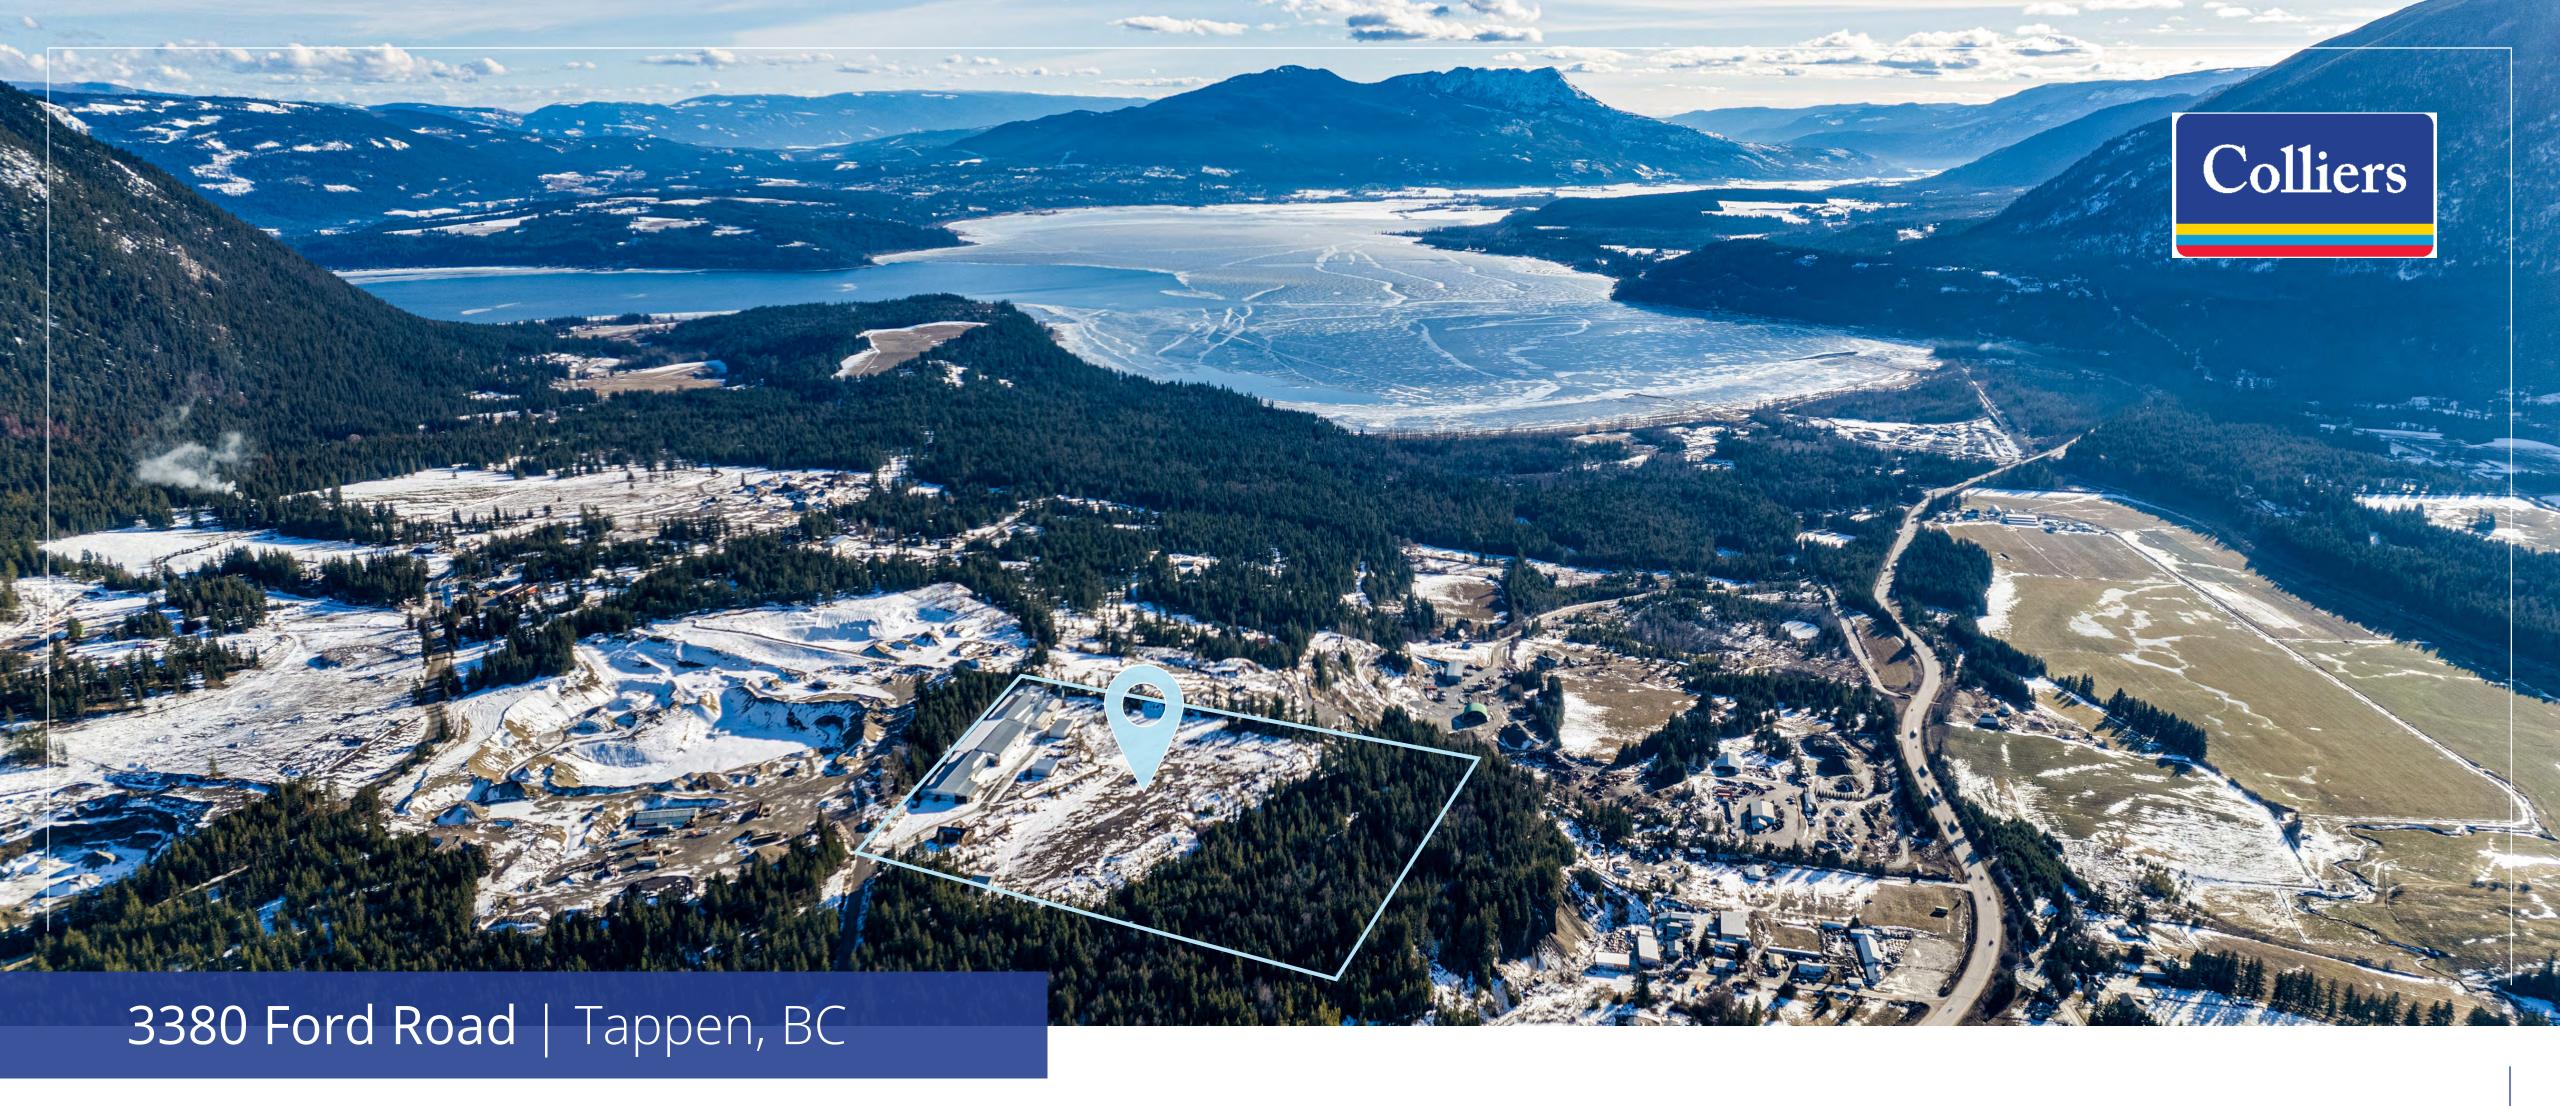

## Property Overview

3380 Ford Road | Tappen, BC

Colliers is please to present this large-scale industrial property located just outside of Tappen, BC. Situated on 40.55 acres, this rural development is composed of multiple buildings including a 65,920 SF warehouse, 4,070 SF two-storey log showhome office, 4,874 SF lumber kilns & control room, 2,000 SF shop and 3 storage sheds totaling 7,490 SF.

### Area

The Subject Property is located on the shores of Shuswap Lake, only 20 minutes north of Salmon Arm. Its immediate proximity to the Trans Canada Highway allows for easy accessibility.

| Population |        | Average Household Income |           |  |
|------------|--------|--------------------------|-----------|--|
| 10 KM      | 7,556  | 10 KM                    | \$106,351 |  |
| 30 KM      | 45,703 | 30 KM                    | \$95,029  |  |
| 50 KM      | 68,271 | 50 KM                    | \$95,553  |  |