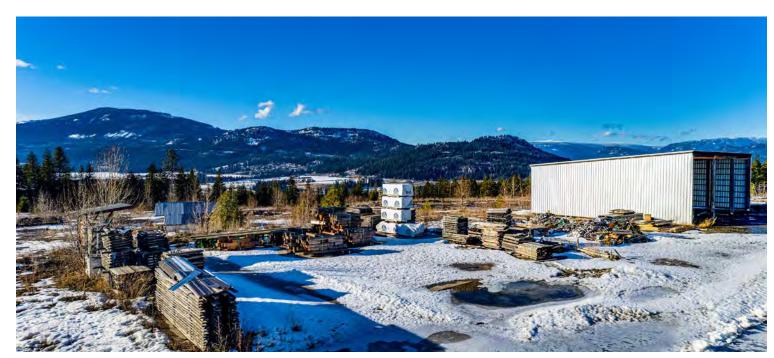

## Property Overview

3380 Ford Road | Tappen, BC

Colliers is please to present this large-scale industrial property located just outside of Tappen, BC. Situated on 40.55 acres, this rural development is composed of multiple buildings including a 65,920 SF warehouse, 4,070 SF two-storey log showhome office, 4,874 SF lumber kilns & control room, 2,000 SF shop and 3 storage sheds totaling 7,490 SF.

# Property Profile

| Area                     | Size      |
|--------------------------|-----------|
| Main Warehouse           | 65,920 SF |
| Two-Storey Office        | 4,070 SF  |
| Kilns & Control Room     | 4,874 SF  |
| Detached Shop            | 2,000 SF  |
| Detached Shed            | 1,350 SF  |
| Detached Equipment Sheds | 6,140 SF  |
|                          |           |