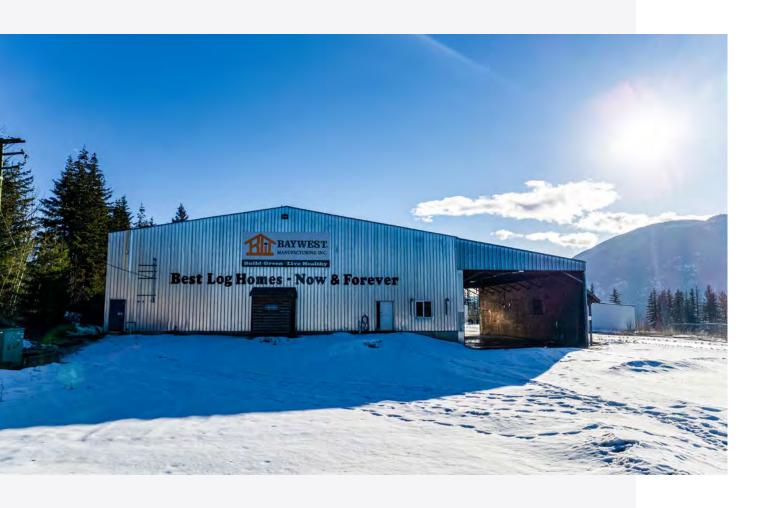

## Property Overview

3380 Ford Road | Tappen, BC

Colliers is please to present this large-scale industrial property located just outside of Tappen, BC. Situated on 40.55 acres, this rural development is composed of multiple buildings including a 65,920 SF warehouse, 4,070 SF two-storey log showhome office, 4,874 SF lumber kilns & control room, 2,000 SF shop and 3 storage sheds totaling 7,490 SF.

The Subject Property features a dedicated on-site transformer, 3-phase power, capacity 1.5MW with upgrade potential. There is well water on-site plus two (2) septic systems.

Utilized as a log home processing facility, this property is non-zoned and is designated as Industrial in the Columbia Shuswap Regional District OCP.