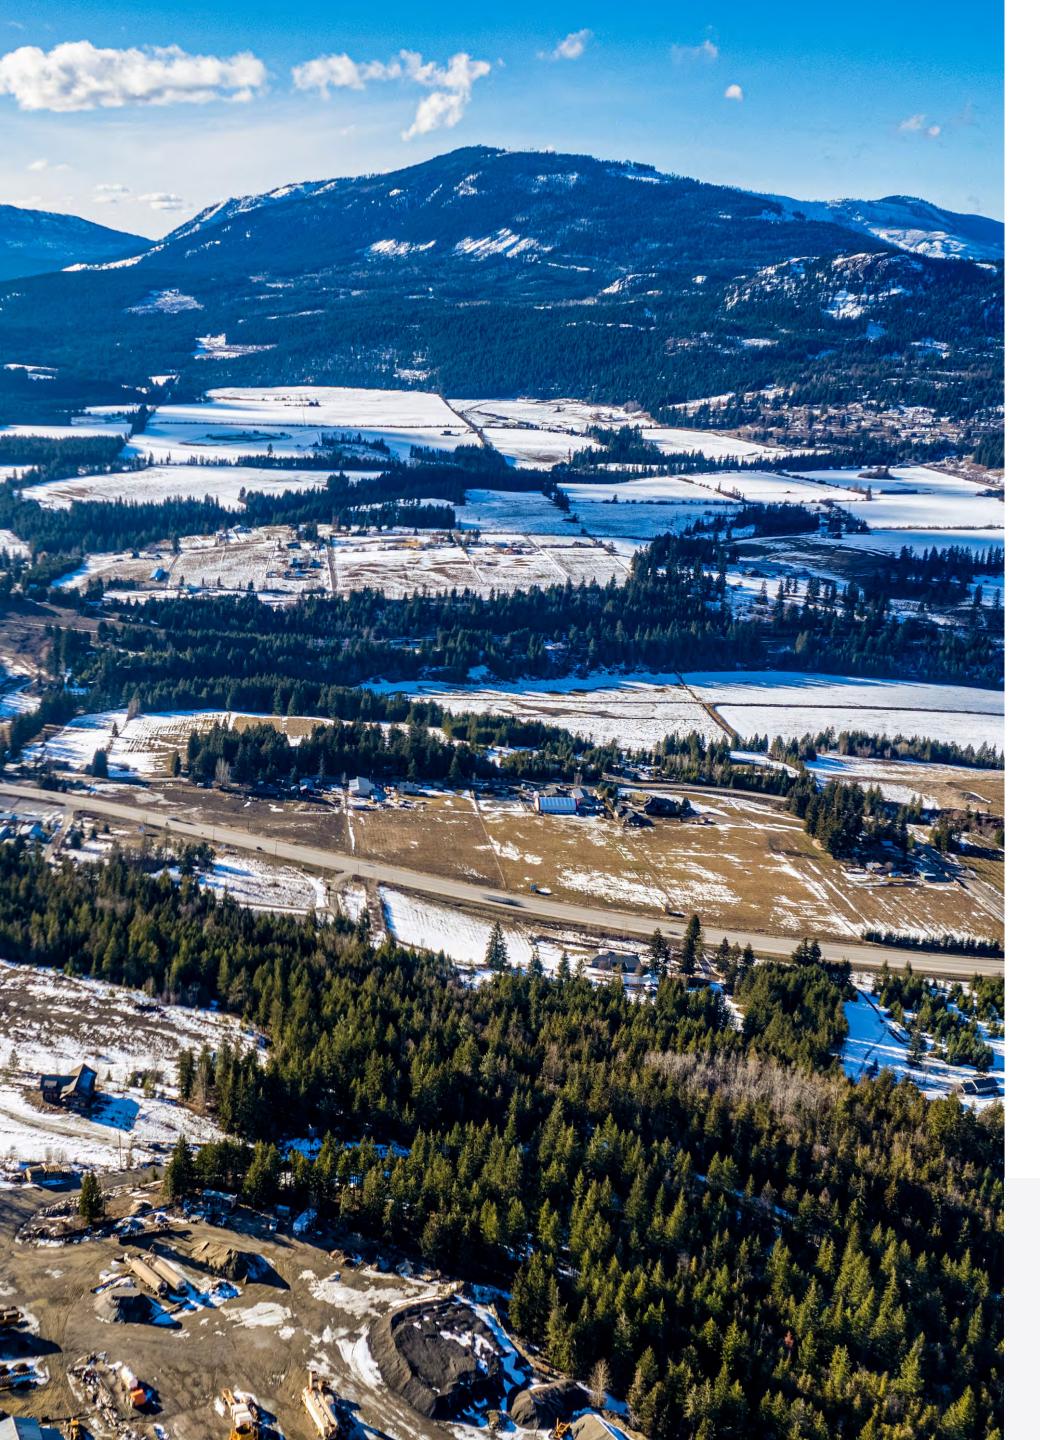

### Area

The Subject Property is located on the shores of Shuswap Lake, only 20 minutes north of Salmon Arm. Its immediate proximity to the Trans Canada Highway allows for easy accessibility.

| Population |        | Average Household Income |           |  |
|------------|--------|--------------------------|-----------|--|
| 10 KM      | 7,556  | 10 KM                    | \$106,351 |  |
| 30 KM      | 45,703 | 30 KM                    | \$95,029  |  |
| 50 KM      | 68,271 | 50 KM                    | \$95,553  |  |

Salmon Arm

18.3 Km | 18 Minute Drive

Vernon

**Kamloops** 92.0 Km | 64 Minute Drive

78.6 Km | 63 Minute Drive

Asking Price:

\$5,700,000

For more information, please contact: