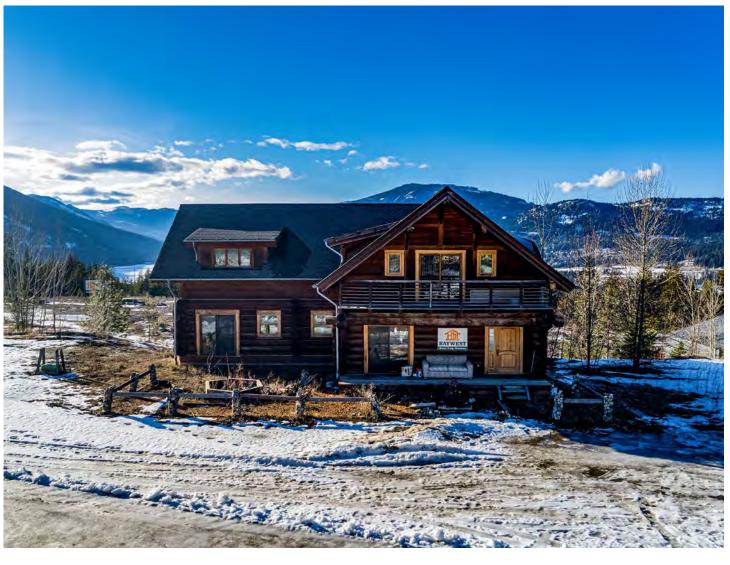

## Property Overview

3380 Ford Road | Tappen, BC

Colliers is please to present this large-scale industrial property located just outside of Tappen, BC. Situated on 40.55 acres, this rural development is composed of multiple buildings including a 65,920 SF warehouse, 4,070 SF two-storey log showhome office, 4,874 SF lumber kilns & control room, 2,000 SF shop and 3 storage sheds totaling 7,490 SF.

# Property Profile

| Area                     | Size      |
|--------------------------|-----------|
| Main Warehouse           | 65,920 SF |
| Two-Storey Office        | 4,070 SF  |
| Kilns & Control Room     | 4,874 SF  |
| Detached Shop            | 2,000 SF  |
| Detached Shed            | 1,350 SF  |
| Detached Equipment Sheds | 6,140 SF  |
|                          |           |