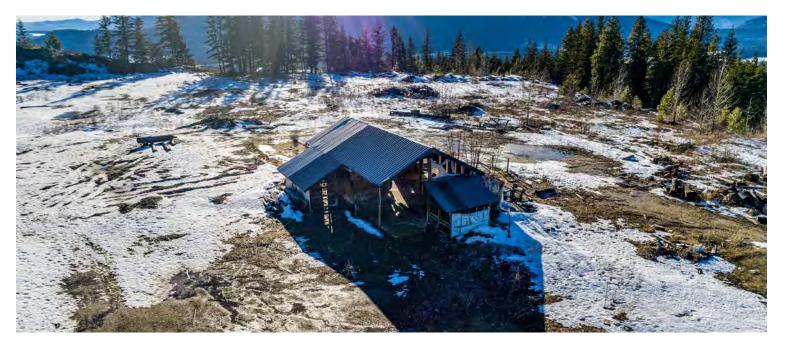

## Property Overview

3380 Ford Road | Tappen, BC

Colliers is please to present this large-scale industrial property located just outside of Tappen, BC. Situated on 40.55 acres, this rural development is composed of multiple buildings including a 65,920 SF warehouse, 4,070 SF two-storey log showhome office, 4,874 SF lumber kilns & control room, 2,000 SF shop and 3 storage sheds totaling 7,490 SF.

The Subject Property features a dedicated on-site transformer, 3-phase power, capacity 1.5MW with upgrade potential. There is well water on-site plus two (2) septic systems.

Utilized as a log home processing facility, this property is non-zoned and is designated as Industrial in the Columbia Shuswap Regional District OCP.

# Property Profile

| Area                     | Size      |
|--------------------------|-----------|
| Main Warehouse           | 65,920 SF |
| Two-Storey Office        | 4,070 SF  |
| Kilns & Control Room     | 4,874 SF  |
| Detached Shop            | 2,000 SF  |
| Detached Shed            | 1,350 SF  |
| Detached Equipment Sheds | 6,140 SF  |
|                          |           |