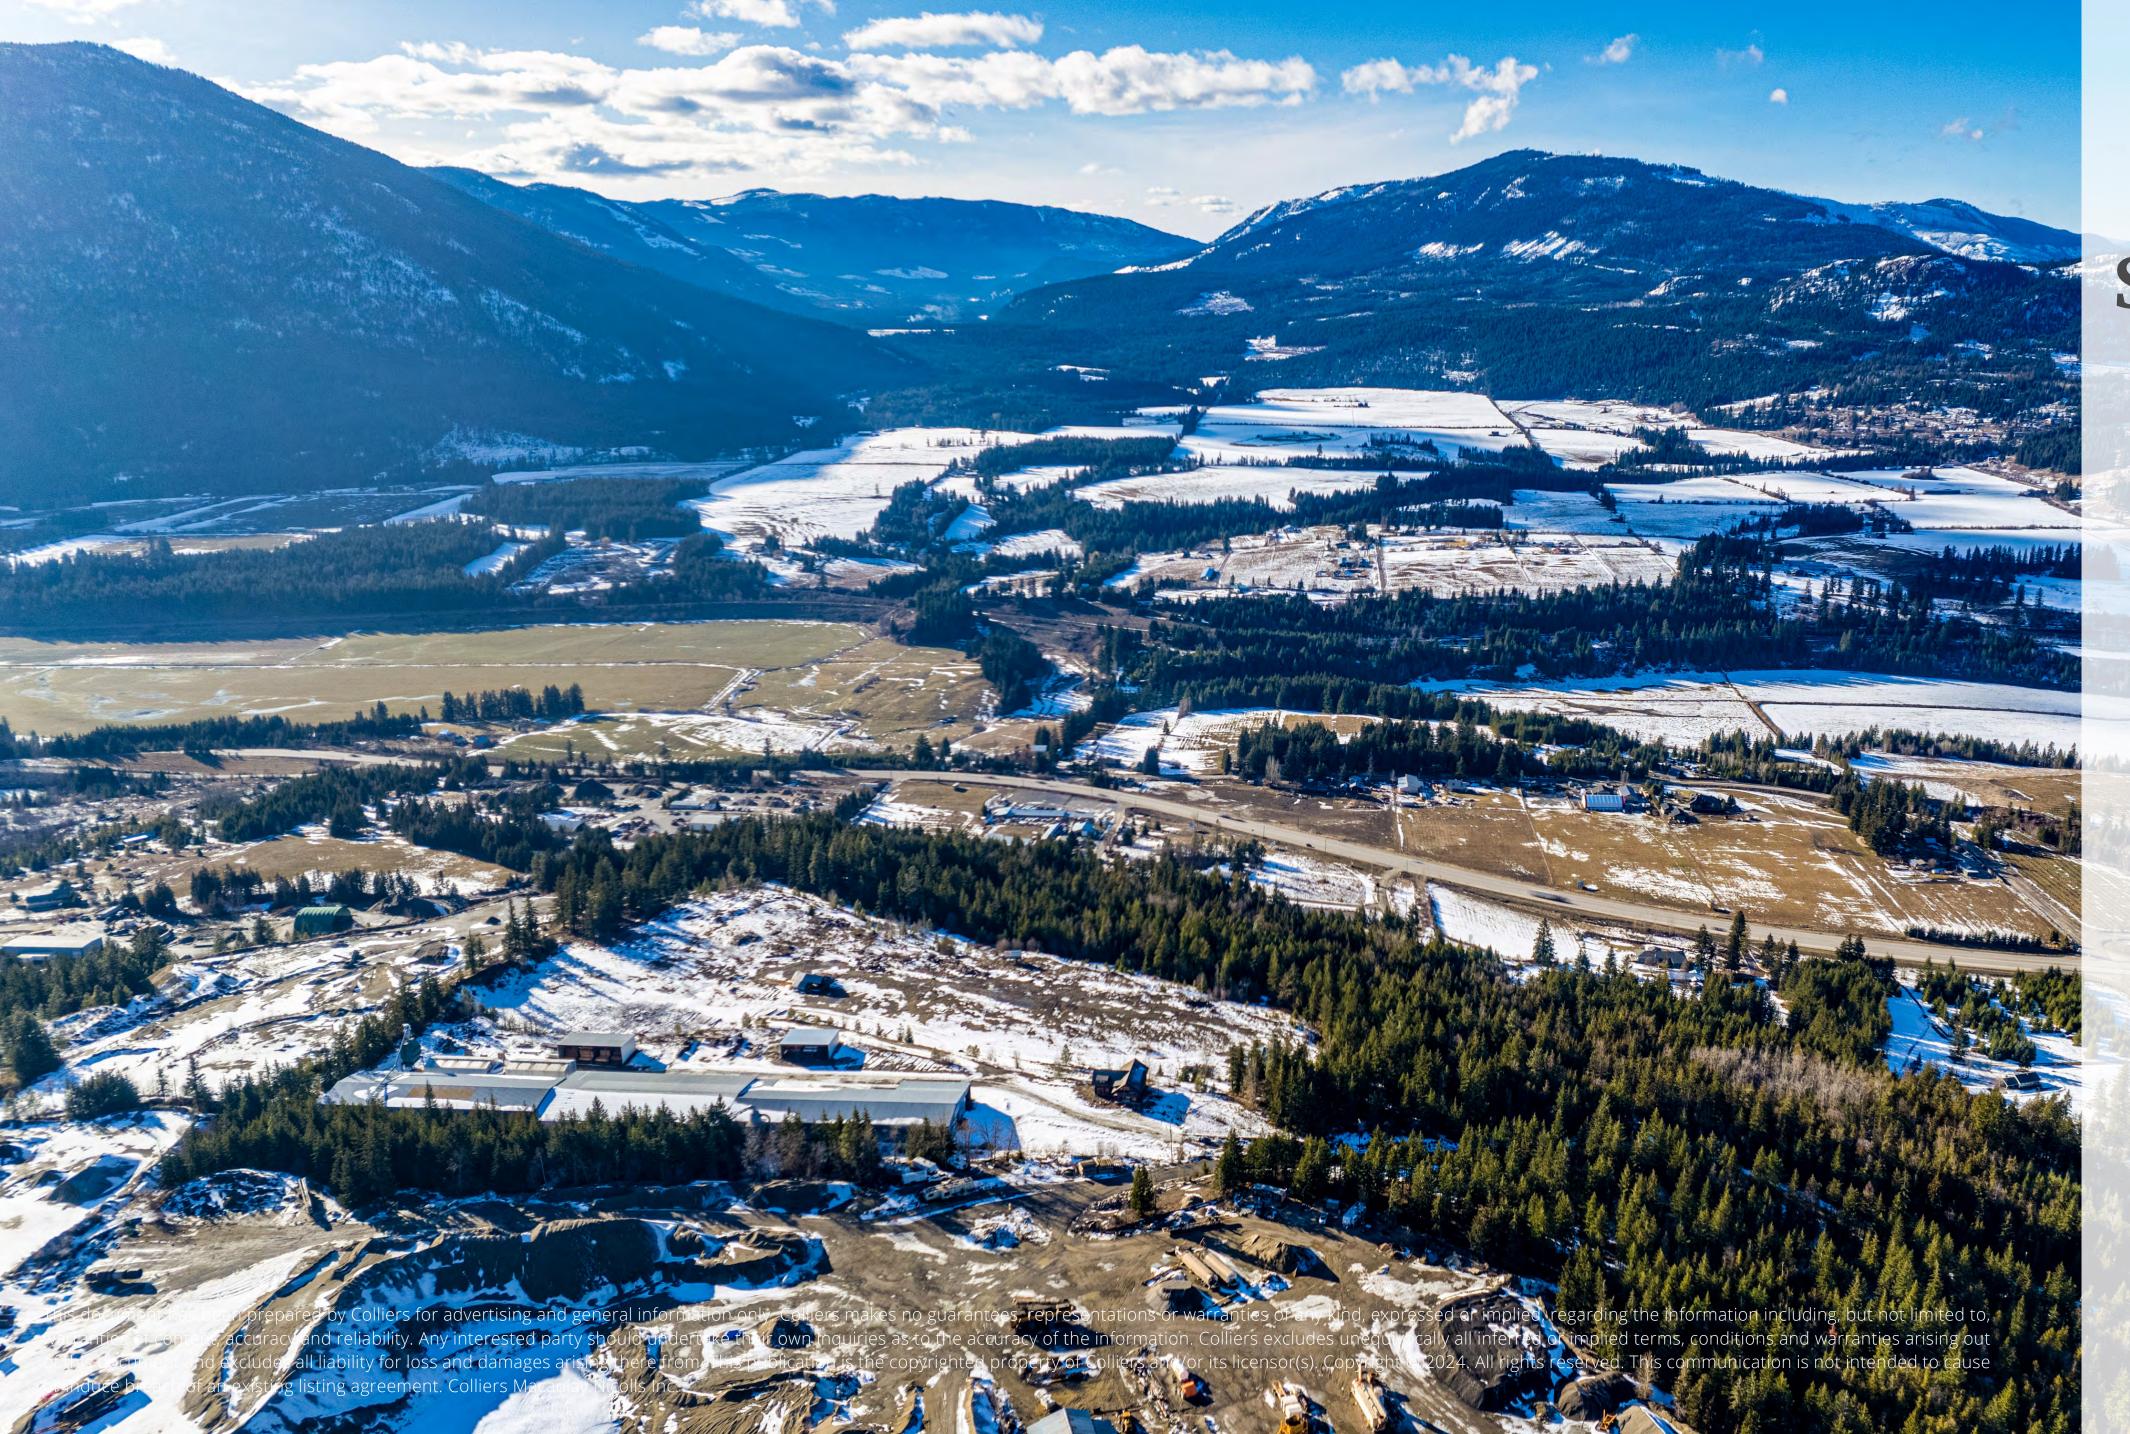

### Area

The Subject Property is located on the shores of Shuswap Lake, only 20 minutes north of Salmon Arm. Its immediate proximity to the Trans Canada Highway allows for easy accessibility.

| Population |        | Average Household Income |           |  |
|------------|--------|--------------------------|-----------|--|
| 10 KM      | 7,556  | 10 KM                    | \$106,351 |  |
| 30 KM      | 45,703 | 30 KM                    | \$95,029  |  |
| 50 KM      | 68,271 | 50 KM                    | \$95,553  |  |

Salmon Arm

18.3 Km | 18 Minute Drive

Vernon

**Kamloops** 92.0 Km | 64 Minute Drive

78.6 Km | 63 Minute Drive

Asking Price:

\$5,700,000

For more information, please contact: