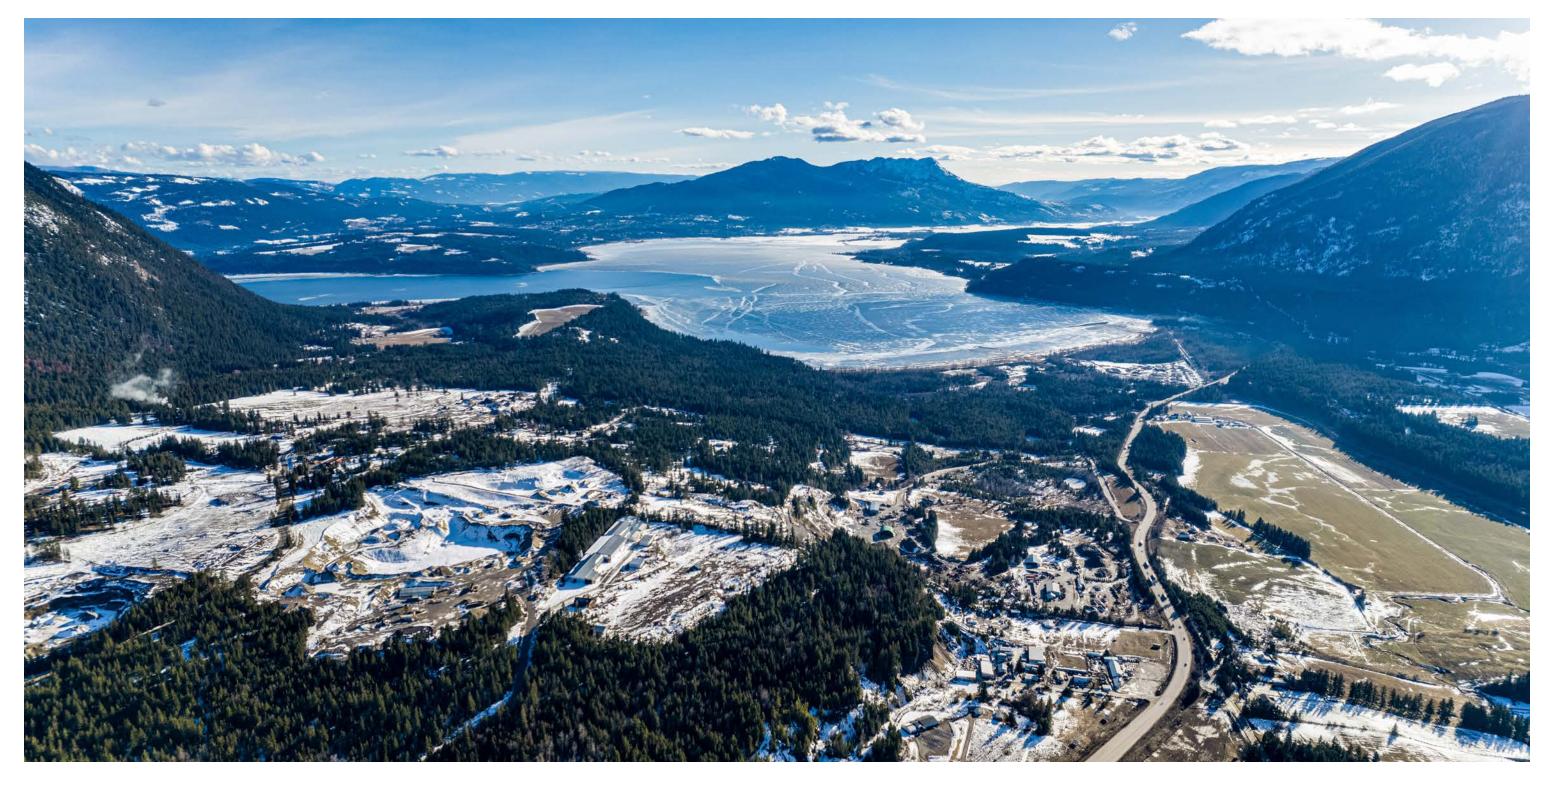

## Property Overview

3380 Ford Road | Tappen, BC

Colliers is please to present this large-scale industrial property located just outside of Tappen, BC. Situated on 40.55 acres, this rural development is composed of multiple buildings including a 65,920 SF warehouse, 4,070 SF two-storey log showhome office, 4,874 SF lumber kilns & control room, 2,000 SF shop and 3 storage sheds totaling 7,490 SF.

### Area

The Subject Property is located on the shores of Shuswap Lake, only 20 minutes north of Salmon Arm. Its immediate proximity to the Trans Canada Highway allows for easy accessibility.

| Population |        | Average Household Income |           |  |
|------------|--------|--------------------------|-----------|--|
| 10 KM      | 7,556  | 10 KM                    | \$106,351 |  |
| 30 KM      | 45,703 | 30 KM                    | \$95,029  |  |
| 50 KM      | 68,271 | 50 KM                    | \$95,553  |  |