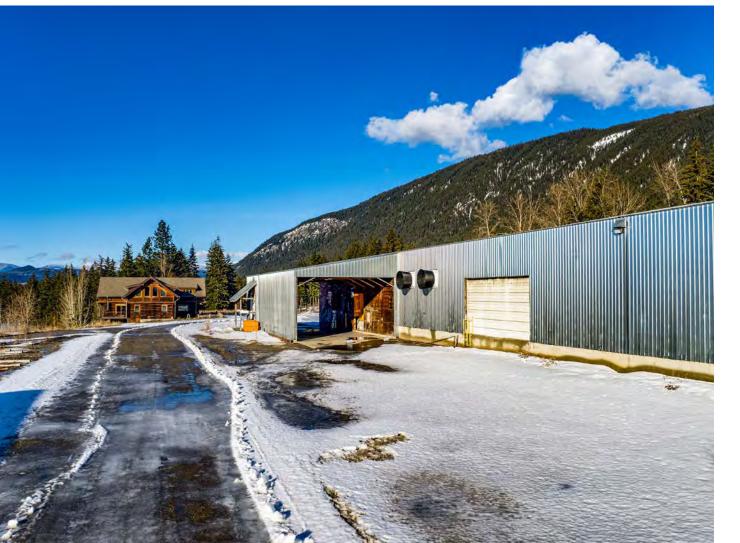

## Property Overview

3380 Ford Road | Tappen, BC

Colliers is please to present this large-scale industrial property located just outside of Tappen, BC. Situated on 40.55 acres, this rural development is composed of multiple buildings including a 65,920 SF warehouse, 4,070 SF two-storey log showhome office, 4,874 SF lumber kilns & control room, 2,000 SF shop and 3 storage sheds totaling 7,490 SF.

# Property Profile

| Area                     | Size      |
|--------------------------|-----------|
| Main Warehouse           | 65,920 SF |
| Two-Storey Office        | 4,070 SF  |
| Kilns & Control Room     | 4,874 SF  |
| Detached Shop            | 2,000 SF  |
| Detached Shed            | 1,350 SF  |
| Detached Equipment Sheds | 6,140 SF  |
|                          |           |