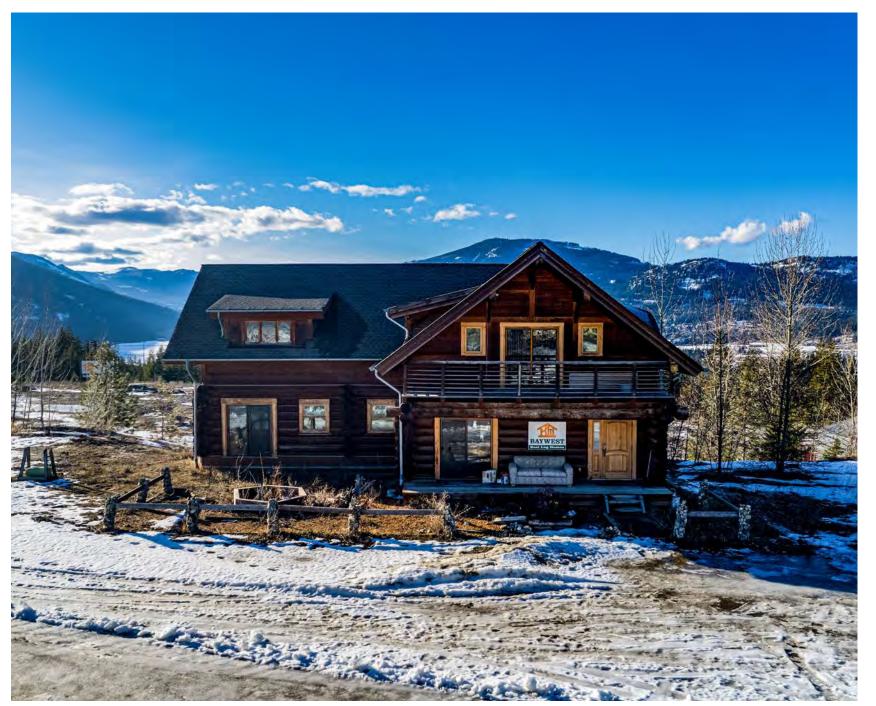

## Property Overview

3380 Ford Road | Tappen, BC

Colliers is please to present this large-scale industrial property located just outside of Tappen, BC. Situated on 40.55 acres, this rural development is composed of multiple buildings including a 65,920 SF warehouse, 4,070 SF two-storey log showhome office, 4,874 SF lumber kilns & control room, 2,000 SF shop and 3 storage sheds totaling 7,490 SF.