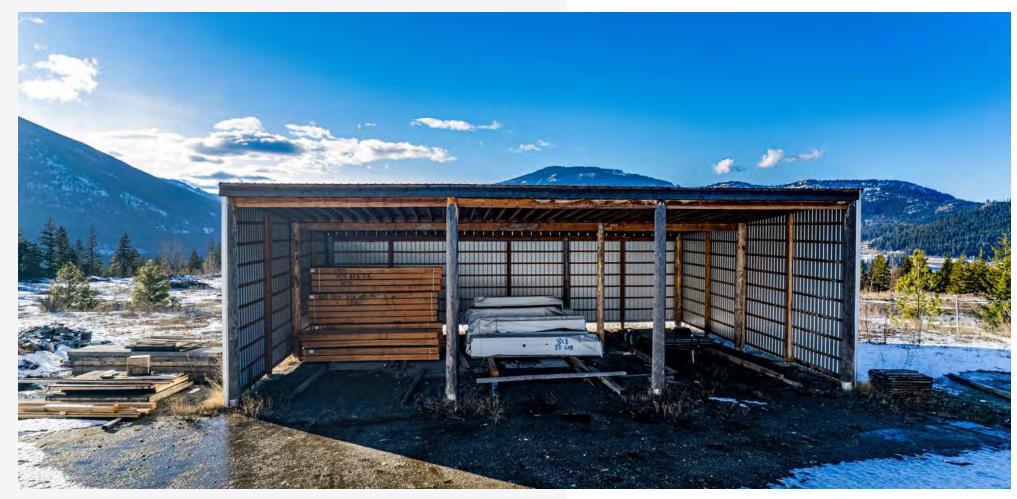

## Property Overview

3380 Ford Road | Tappen, BC

Colliers is please to present this large-scale industrial property located just outside of Tappen, BC. Situated on 40.55 acres, this rural development is composed of multiple buildings including a 65,920 SF warehouse, 4,070 SF two-storey log showhome office, 4,874 SF lumber kilns & control room, 2,000 SF shop and 3 storage sheds totaling 7,490 SF.

# Property Profile

| Area                     | Size      |
|--------------------------|-----------|
| Main Warehouse           | 65,920 SF |
| Two-Storey Office        | 4,070 SF  |
| Kilns & Control Room     | 4,874 SF  |
| Detached Shop            | 2,000 SF  |
| Detached Shed            | 1,350 SF  |
| Detached Equipment Sheds | 6,140 SF  |
|                          |           |