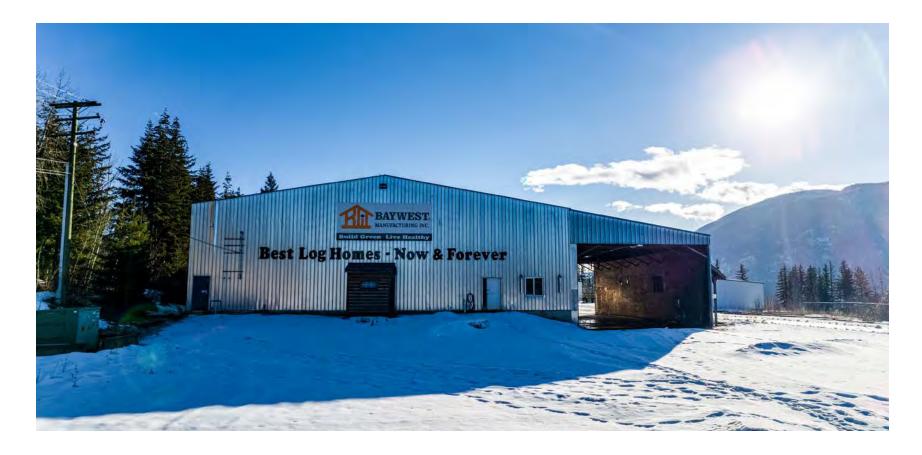

## Property Overview

3380 Ford Road | Tappen, BC

Colliers is please to present this large-scale industrial property located just outside of Tappen, BC. Situated on 40.55 acres, this rural development is composed of multiple buildings including a 65,920 SF warehouse, 4,070 SF two-storey log showhome office, 4,874 SF lumber kilns & control room, 2,000 SF shop and 3 storage sheds totaling 7,490 SF.

The Subject Property features a dedicated on-site transformer, 3-phase power, capacity 1.5MW with upgrade potential. There is well water on-site plus two (2) septic systems.

Utilized as a log home processing facility, this property is non-zoned and is designated as Industrial in the Columbia Shuswap Regional District OCP.