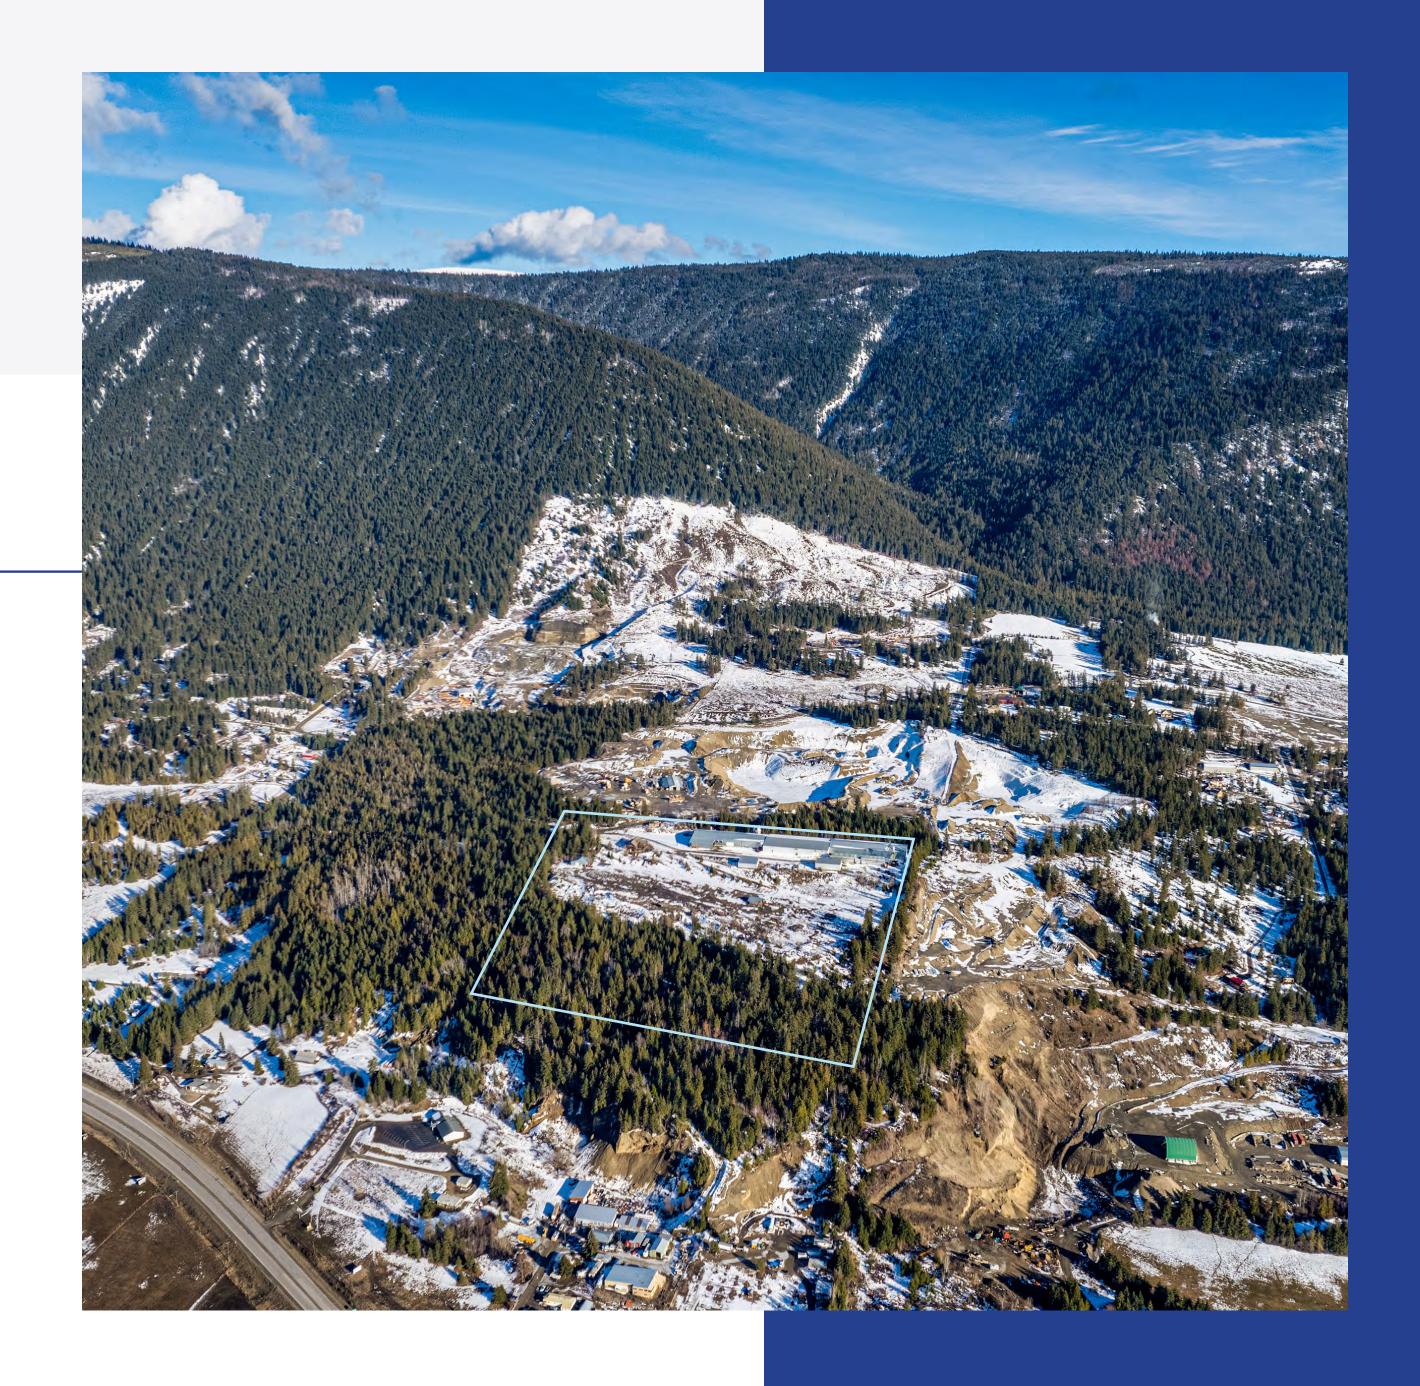

## Property Overview

3380 Ford Road | Tappen, BC

Colliers is please to present this large-scale industrial property located just outside of Tappen, BC. Situated on 40.55 acres, this rural development is composed of multiple buildings including a 65,920 SF warehouse, 4,070 SF two-storey log showhome office, 4,874 SF lumber kilns & control room, 2,000 SF shop and 3 storage sheds totaling 7,490 SF.