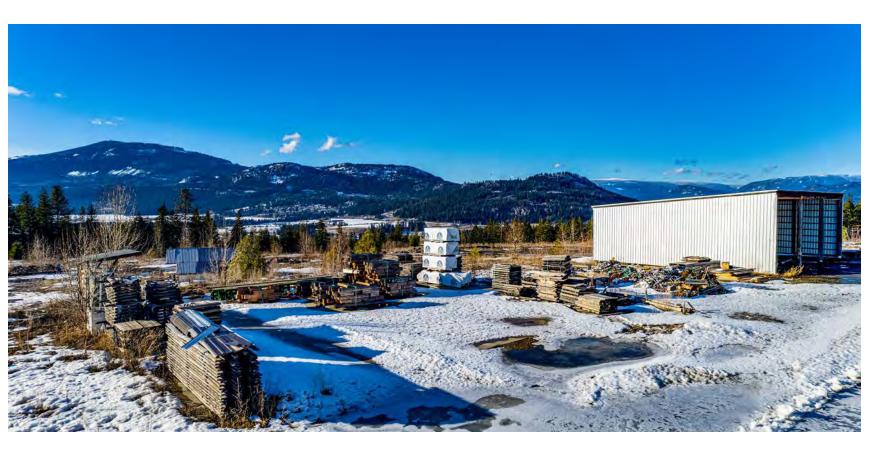

## Property Overview

3380 Ford Road | Tappen, BC

Colliers is please to present this large-scale industrial property located just outside of Tappen, BC. Situated on 40.55 acres, this rural development is composed of multiple buildings including a 65,920 SF warehouse, 4,070 SF two-storey log showhome office, 4,874 SF lumber kilns & control room, 2,000 SF shop and 3 storage sheds totaling 7,490 SF.

# Property Profile

| Area                     | Size      |
|--------------------------|-----------|
| Main Warehouse           | 65,920 SF |
| Two-Storey Office        | 4,070 SF  |
| Kilns & Control Room     | 4,874 SF  |
| Detached Shop            | 2,000 SF  |
| Detached Shed            | 1,350 SF  |
| Detached Equipment Sheds | 6,140 SF  |
|                          |           |