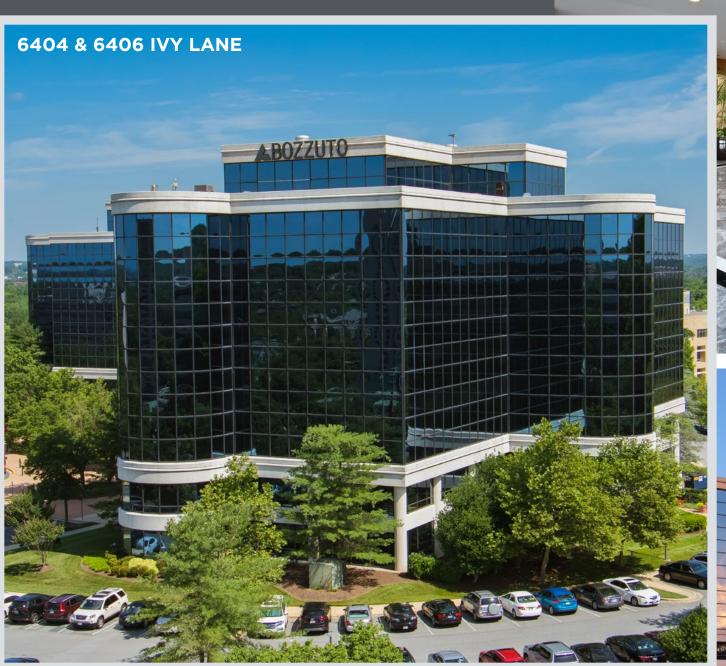

#### **CAMPUS SETTING**

Capital Office Park consists of six high-rise office buildings with over 815,000 square feet of Class A office space situated in a park like setting with beautiful landscaped streets and grounds. Following a multi-million dollar renovation, the property now boasts extensive amenities and high-end finishes. The renovations have not only created an impressive display for your clients, but an extraordinary environment for your employees and future hires. Due to the large scale, the park offers a growth oriented facility allowing small businesses to grow organically without spacing constraints. From spaces as small as 600 square feet and as large as 112,000, Capital Office Park provides companies the flexibility and optionality of different features between the six buildings. With an abundance of strategic amenities, the all-inclusive office park provides tremendous convenience and comfort for your company.