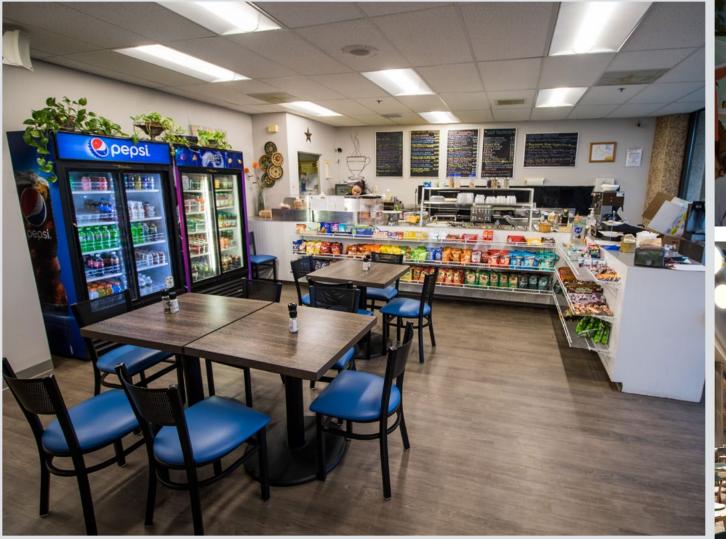

# **ON-SITE FOOD**

Food is at your fingertips with two on-site cafés, a Food Truck Hub offering rotational local food vendors, and the Crowne Plaza Hotel's brand new upscale bar and restaurant, Tugwell's Public House.