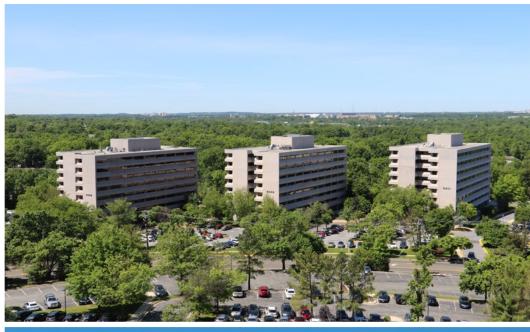

#### **CAMPUS SETTING**

Capital Office Park consists of six high-rise office buildings with over 815,000 square feet of Class A office space situated in a park like setting with beautiful landscaped streets and grounds. Following a multi-million dollar renovation, the property now boasts extensive amenities and high-end finishes. The renovations have not only created an impressive display for your clients, but an extraordinary environment for your employees and future hires. Due to the large scale, the park offers a growth oriented facility allowing small businesses to grow organically without spacing constraints. From spaces as small as 600 square feet and as large as 112,000, Capital Office Park provides companies the flexibility and optionality of different features between the six buildings. With an abundance of strategic amenities, the all-inclusive office park provides tremendous convenience and comfort for your company.