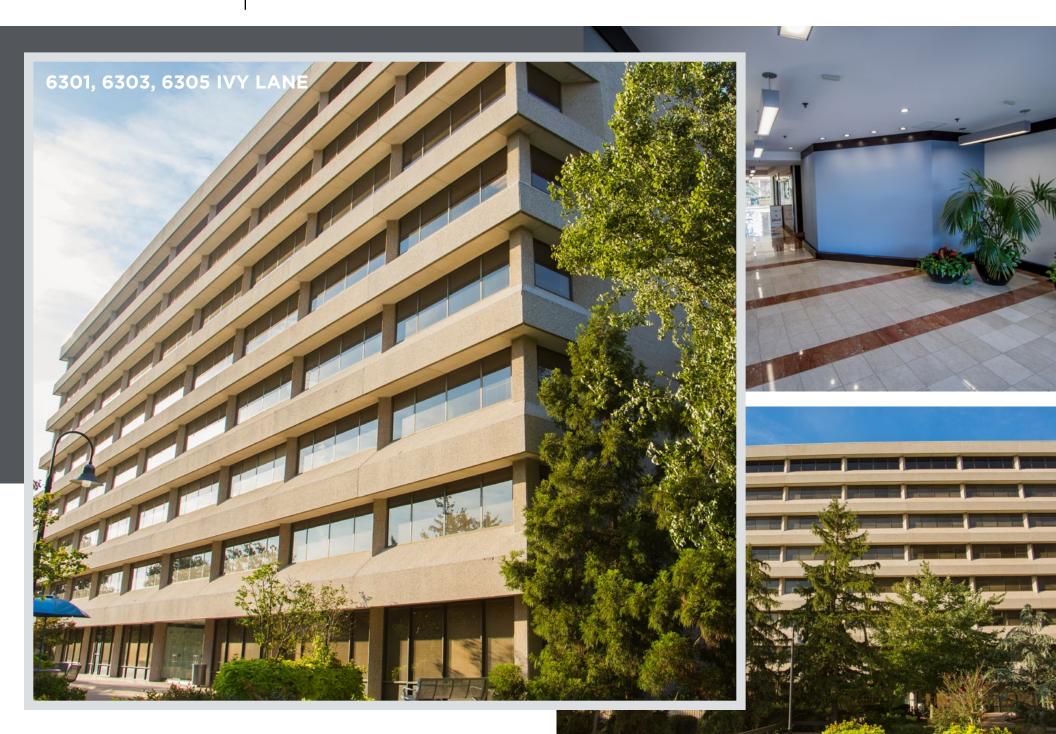

#### **CAMPUS SETTING**

Capital Office Park consists of six high-rise office buildings with over 815,000 square feet of Class A office space situated in a park like setting with beautiful landscaped streets and grounds. Following a multi-million dollar renovation, the property now boasts extensive amenities and high-end finishes. The renovations have not only created an impressive display for your clients, but an extraordinary environment for your employees and future hires. Due to the large scale, the park offers a growth oriented facility allowing small businesses to grow organically without spacing constraints. From spaces as small as 600 square feet and as large as 112,000, Capital Office Park provides companies the flexibility and optionality of different features between the six buildings. With an abundance of strategic amenities, the all-inclusive office park provides tremendous convenience and comfort for your company.