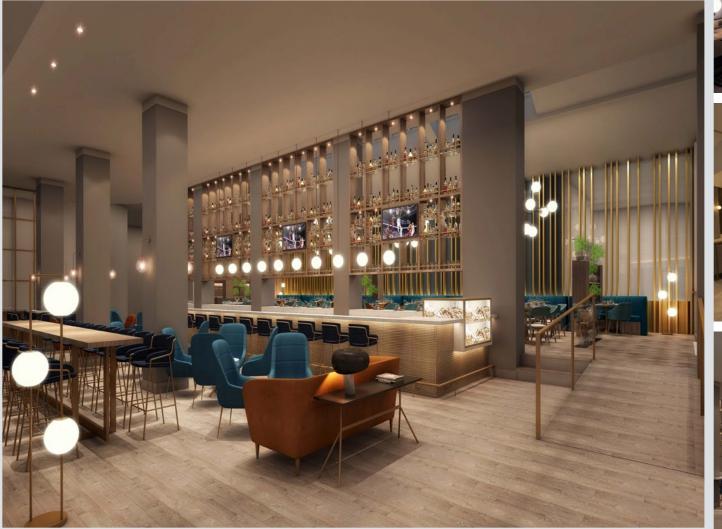

# **ON-SITE FOOD**

Food is at your fingertips with two on-site cafés, a Food Truck Hub offering rotational local food vendors, and the Crowne Plaza Hotel's brand new upscale bar and restaurant, Tugwell's Public House.

# **CROWNE PLAZA HOTEL**

Newly completed renovations bring forth 287 newly designed guest rooms, common areas, a high-end restaurant & bar, 24-Hour fitness center, and 10,500 SF of conference space. Tenants of Capital Office Park can enjoy discounted room and dining rates.