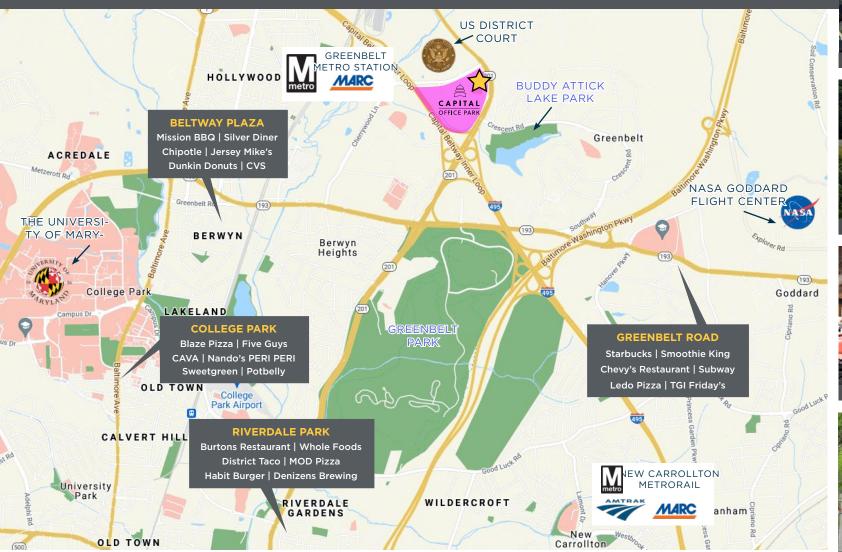

# THE NEIGHBORHOOD

In addition to the incredible on-site amenities, Capital Office Park is surrounded by extensive dining, retail, and entertainment options - all within a few minutes drive.

THE UNIVERSITY OF MARYLAND

FUTURE BELTWAY PLAZA REDEVELOPMENT

BURTONS BAR & GRILL