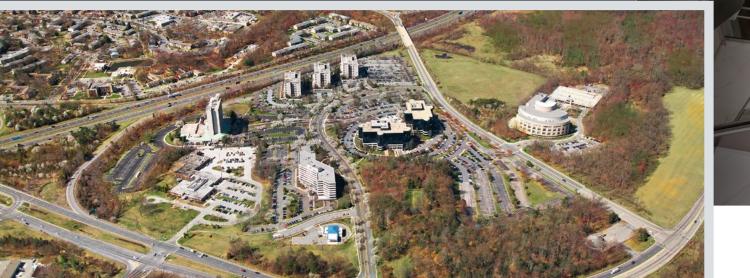

#### **CAMPUS SETTING**

Capital Office Park consists of six high-rise office buildings with over 815,000 square feet of Class A office space situated in a park like setting with beautiful landscaped streets and grounds. Following a multi-million dollar renovation, the property now boasts extensive amenities and high-end finishes. The renovations have not only created an impressive display for your clients, but an extraordinary environment for your employees and future hires. Due to the large scale, the park offers a growth oriented facility allowing small businesses to grow organically without spacing constraints. From spaces as small as 600 square feet and as large as 112,000, Capital Office Park provides companies the flexibility and optionality of different features between the six buildings. With an abundance of strategic amenities, the all-inclusive office park provides tremendous convenience and comfort for your company.