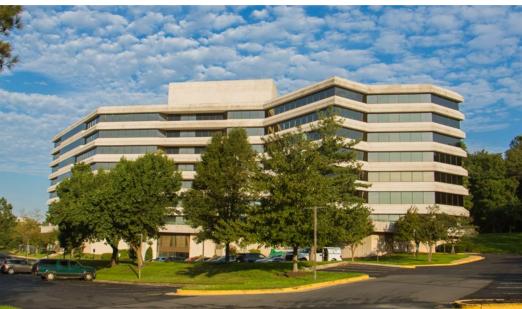

#### **CAMPUS SETTING**

Capital Office Park consists of six high-rise office buildings with over 815,000 square feet of Class A office space situated in a park like setting with beautiful landscaped streets and grounds. Following a multi-million dollar renovation, the property now boasts extensive amenities and high-end finishes. The renovations have not only created an impressive display for your clients, but an extraordinary environment for your employees and future hires. Due to the large scale, the park offers a growth oriented facility allowing small businesses to grow organically without spacing constraints. From spaces as small as 600 square feet and as large as 112,000, Capital Office Park provides companies the flexibility and optionality of different features between the six buildings. With an abundance of strategic amenities, the all-inclusive office park provides tremendous convenience and comfort for your company.