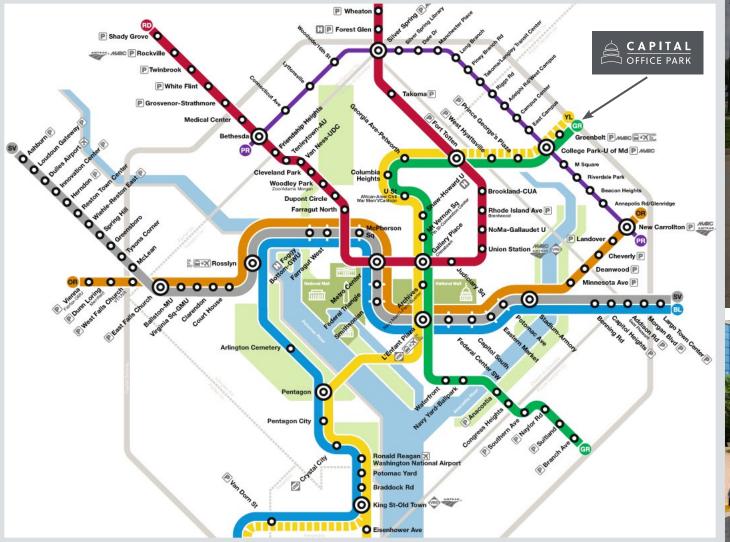

#### **PUBLIC TRANSPORTATION**

Tenants are provided a daily private shuttle to the Greenbelt Metro Station with access to the GREEN, YELLOW, and future PURPLE lines as well as MARC trains. In addition, Metro Bus and Prince George's County TheBus provide regular stops on Ivy and Cherrywood Lane.