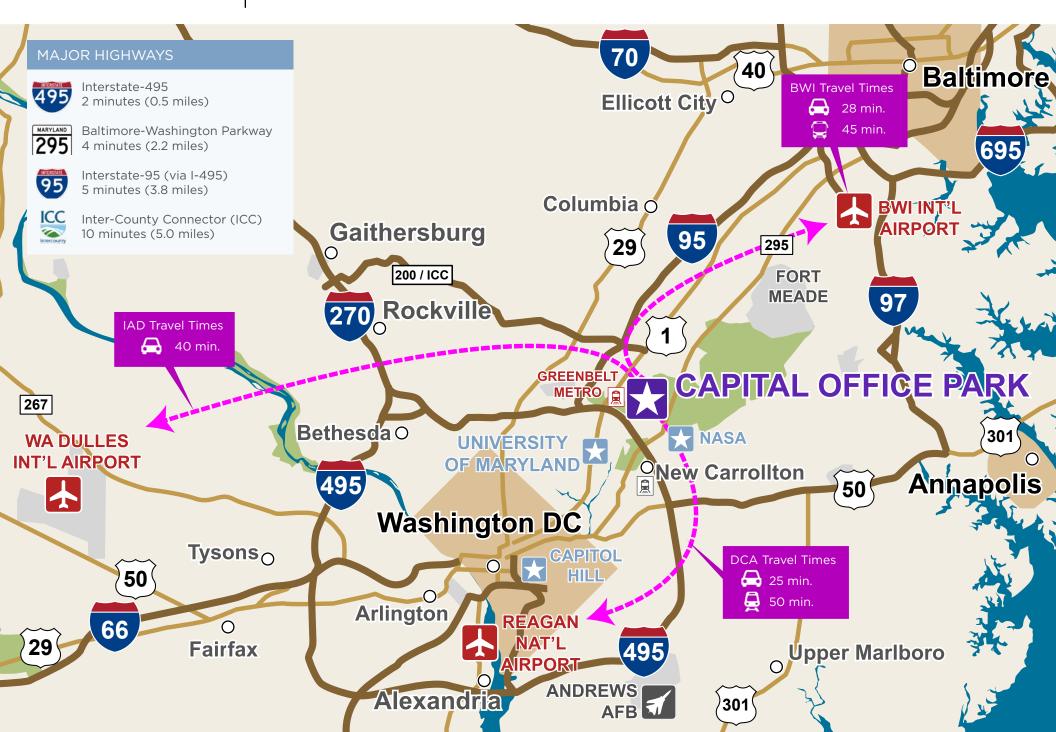

#### **PUBLIC TRANSPORTATION**

Tenants are provided a daily private shuttle to the Greenbelt Metro Station with access to the GREEN, YELLOW, and future PURPLE lines as well as MARC trains. In addition, Metro Bus and Prince George's County TheBus provide regular stops on Ivy and Cherrywood Lane.