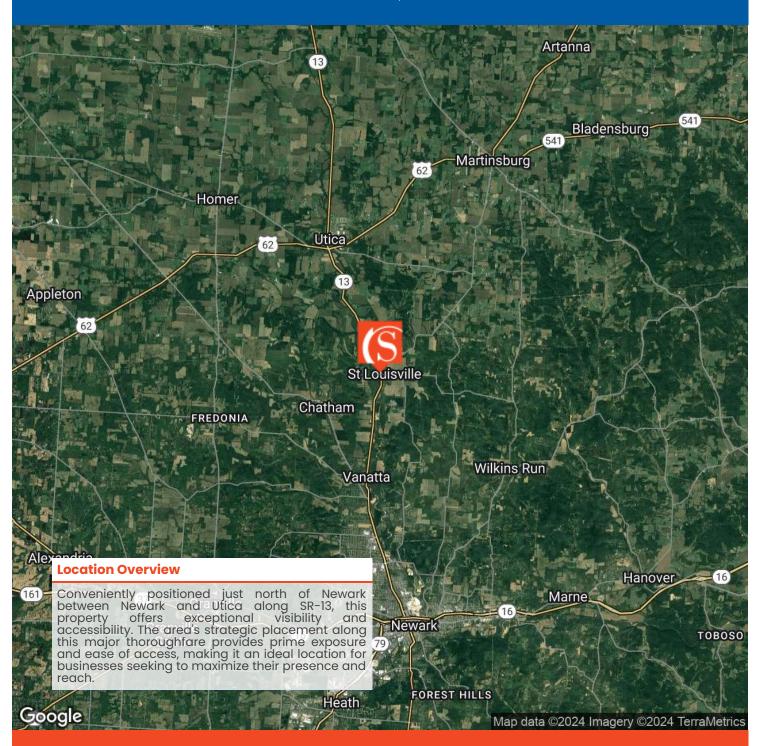

enerous 20,314 SF building set on 10.128 acres, with an additional 864 SF 2-car garage and two 504 SF sheds, this property is a symbol of endless opportunity. The expansive banquet area of approximately 11,000 SF additionally 25 offices, small commercial kitchen, multiple restrooms some including showers, library/conference room, and 157 paved parking spaces make this property a canvas for innovative transformation. Originally established in 1996 as a nursing home facility, with an addition in 2002 to accommodate offices and a banquet room, this property stands as a testament to adaptability and potential for a wide array of commercial pursuits.









# 8135 Mount Vernon Road













### Additional Photos

# 8135 Mount Vernon Road























### 8135 Mount Vernon Road









### Demographics Map & Report

# 8135 Mount Vernon Road



| Population           | 1 Mile    | 3 Miles   | 5 Miles   |
|----------------------|-----------|-----------|-----------|
| Total Population     | 519       | 2,418     | 10,879    |
| Average Age          | 42        | 43        | 43        |
| Average Age (Male)   | 41        | 42        | 42        |
| Average Age (Female) | 43        | 44        | 43        |
| Households & Income  | 1 Mile    | 3 Miles   | 5 Miles   |
| Total Households     | 195       | 923       | 4,280     |
| # of Persons per HH  | 2.7       | 2.6       | 2.5       |
| Average HH Income    | \$92,168  | \$93,146  | \$99,316  |
| Average House Value  | \$264,133 | \$308,824 | \$274,792 |

Demographics data derived from AlphaMap