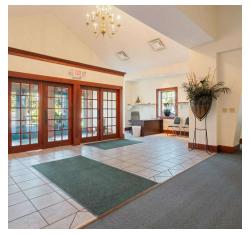

#### **Property Overview**

Unveil the extraordinary potential of this versatile property, once a nursing care facility, now offering a multitude of possibilities including a banquet hall, church, offices, or educational use. Boasting a generous 20,314 SF building set on 10.128 acres, with an additional 864 SF 2-car garage and two 504 SF sheds, this property is a symbol of endless opportunity. The expansive banquet area of approximately 11,000 SF additionally 25 offices, small commercial kitchen, multiple restrooms some including showers, library/conference room, and 157 paved parking spaces make this property a canvas for innovative transformation. Originally established in 1996 as a nursing home facility, with an addition in 2002 to accommodate offices and a banquet room, this property stands as a testament to adaptability and potential for a wide array of commercial pursuits.

### Additional Photos