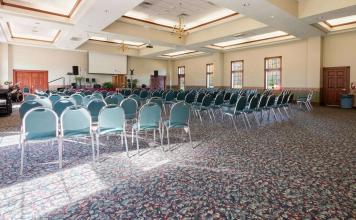

#### **Property Overview**

Unveil the extraordinary potential of this versatile property, once a nursing care facility, now offering a multitude of possibilities including a banquet hall, church, offices, or educational use. Boasting a generous 20,314 SF building set on 10.128 acres, with an additional 864 SF 2-car garage and two 504 SF sheds, this property is a symbol of endless opportunity. The expansive banquet area of approximately 11,000 SF additionally 25 offices, small commercial kitchen, multiple restrooms some including showers, library/conference room, and 157 paved parking spaces make this property a canvas for innovative transformation. Originally established in 1996 as a nursing home facility, with an addition in 2002 to accommodate offices and a banquet room, this property stands as a testament to adaptability and potential for a wide array of commercial pursuits.

### Additional Photos