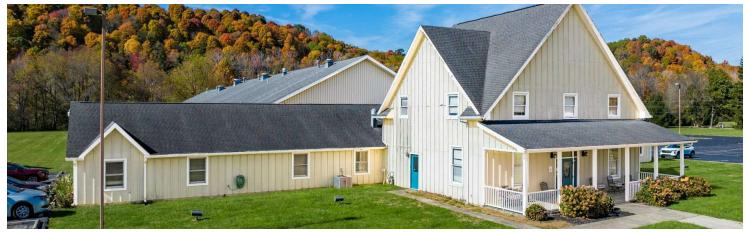

ring a multitude of possibilities including a banquet hall, church, offices, or educational use. Boasting a generous 20,314 SF building set on 10.128 acres, with an additional 864 SF 2-car garage and two 504 SF sheds, this property is a symbol of endless opportunity. The expansive banquet area of approximately 11,000 SF additionally 25 offices, small commercial kitchen, multiple restrooms some including showers, library/conference room, and 157 paved parking spaces make this property a canvas for innovative transformation. Originally established in 1996 as a nursing home facility, with an addition in 2002 to accommodate offices and a banquet room, this property stands as a testament to adaptability and potential for a wide array of commercial pursuits.









# 8135 Mount Vernon Road













### Additional Photos

# 8135 Mount Vernon Road























### 8135 Mount Vernon Road









### Demographics Map & Report

# 8135 Mount Vernon Road



| Population           | 1 Mile    | 3 Miles   | 5 Miles   |
|----------------------|-----------|-----------|-----------|
| Total Population     | 519       | 2,418     | 10,879    |
| Average Age          | 42        | 43        | 43        |
| Average Age (Male)   | 41        | 42        | 42        |
| Average Age (Female) | 43        | 44        | 43        |
| Households & Income  | 1 Mile    | 3 Miles   | 5 Miles   |
| Total Households     | 195       | 923       | 4,280     |
| # of Persons per HH  | 2.7       | 2.6       | 2.5       |
| Average HH Income    | \$92,168  | \$93,146  | \$99,316  |
| Average Hous