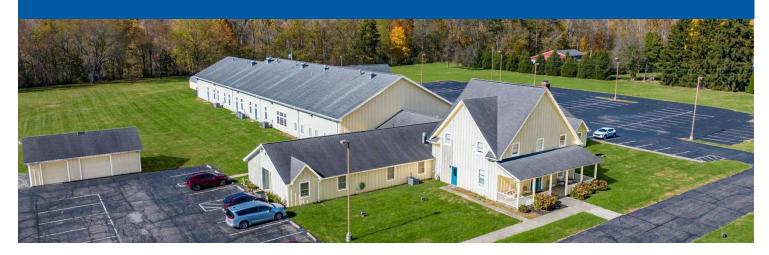

fering a multitude of possibilities including a banquet hall, church, offices, or educational use. Boasting a generous 20,314 SF building set on 10.128 acres, with an additional 864 SF 2-car garage and two 504 SF sheds, this property is a symbol of endless opportunity. The expansive banquet area of approximately 11,000 SF additionally 25 offices, small commercial kitchen, multiple restrooms some including showers, library/conference room, and 157 paved parking spaces make this property a canvas for innovative transformation. Originally established in 1996 as a nursing home facility, with an addition in 2002 to accommodate offices and a banquet room, this property stands as a testament to adaptability and potential for a wide array of commercial pursuits.









# 8135 Mount Vernon Road













### Additional Photos

# 8135 Mount Vernon Road























### 8135 Mount Vernon Road









### Demographics Map & Report

# 8135 Mount Vernon Road



| Population           | 1 Mile    | 3 Miles   | 5 Miles   |
|----------------------|-----------|-----------|-----------|
| Total Population     | 519       | 2,418     | 10,879    |
| Average Age          | 42        | 43        | 43        |
| Average Age (Male)   | 41        | 42        | 42        |
| Average Age (Female) | 43        | 44        | 43        |
| Households & Income  | 1 Mile    | 3 Miles   | 5 Miles   |
| Total Households     | 195       | 923       | 4,280     |
| # of Persons per HH  | 2.7       | 2.6       | 2.5       |
| Average HH Income    | \$92,168  | \$93,146  | \$99,316  |
| Average Ho