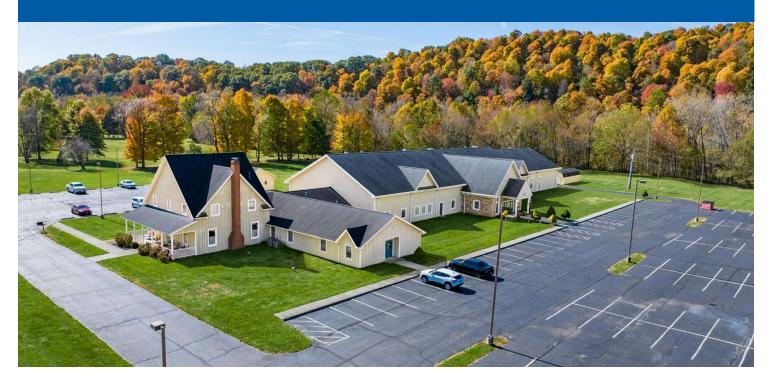

### 8135 Mount Vernon Road

Saint Louisville, OH 43071

#### **Offering Summary**

| Sale Price:    | \$1,750,000       |
|----------------|-------------------|
| Building Size: | 20,314 SF         |
| Lot Size:      | 10.128 Acres      |
| Year Built:    | 1996              |
| Zoning:        | Agriculture       |
| APN:           | 060-303192-00.000 |

#### **Property Overview**

Unveil the extraordinary potential of this versatile property, once a nursing care facility, now offering a multitude of possibilities including a banquet hall, church, offices, or educational use. Boasting a generous 20,314 SF building set on 10.128 acres, with an additional 864 SF 2-car garage and two 504 SF sheds, this property is a symbol of endless opportunity. The expansive banquet area of approximately 11,000 SF additionally 25 offices, small commercial kitchen, multiple restrooms some including showers, library/conference room, and 157 paved parking spaces make this property a canvas for innovative transformation. Originally established in 1996 as a nursing home facility, with an addition in 2002 to accommodate offices and a banquet room, this property stands as a testament to adaptability and potential for a wide array of commercial pursuits.