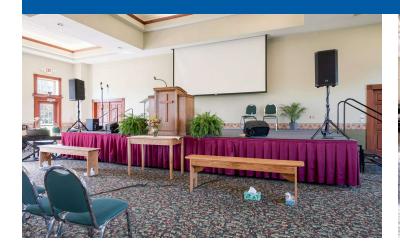

#### **Property Overview**

Unveil the extraordinary potential of this versatile property, once a nursing care facility, now offering a multitude of possibilities including a banquet hall, church, offices, or educational use. Boasting a generous 20,314 SF building set on 10.128 acres, with an additional 864 SF 2-car garage and two 504 SF sheds, this property is a symbol of endless opportunity. The expansive banquet area of approximately 11,000 SF additionally 25 offices, small commercial kitchen, multiple restrooms some including showers, library/conference room, and 157 paved parking spaces make this property a canvas for innovative transformation. Originally established in 1996 as a nursing home facility, with an addition in 2002 to accommodate offices and a banquet room, this property stands as a testament to adaptability and potential for a wide array of commercial pursuits.

### Additional Photos