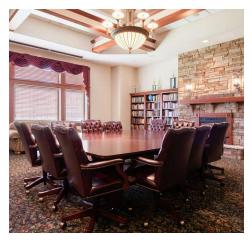

#### **Property Overview**

Unveil the extraordinary potential of this versatile property, once a nursing care facility, now offering a multitude of possibilities including a banquet hall, church, offices, or educational use. Boasting a generous 20,314 SF building set on 10.128 acres, with an additional 864 SF 2-car garage and two 504 SF sheds, this property is a symbol of endless opportunity. The expansive banquet area of approximately 11,000 SF additionally 25 offices, small commercial kitchen, multiple restrooms some including showers, library/conference room, and 157 paved parking spaces make this property a canvas for innovative transformation. Originally established in 1996 as a nursing home facility, with an addition in 2002 to accommodate offices and a banquet room, this property stands as a testament to adaptability and potential for a wide array of commercial pursuits.

### Additional Photos