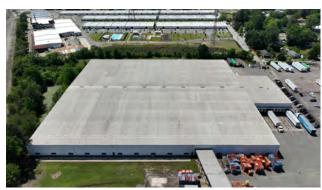

#### **PROPERTY DESCRIPTION**

This 202,617 sq. ft. fully sprinklered distribution warehouse has 24 feet of clear height at the eave with twelve (12) loading docks and two (2) on grade drive-in doors. The building has 538 sq. ft. of finished space including a reception area, bathrooms and offices. The warehouse has an 800 Amp 3 Phase electrical service and 30 X 60-foot column spacing with a 6-inch slab. There is also the possibility of rail access which could be brought in along the left side wall of the building.

#### **PROPERTY HIGHLIGHTS**

- Great Downtown Location
- Excellent Distribution Warehouse
- Rail Access