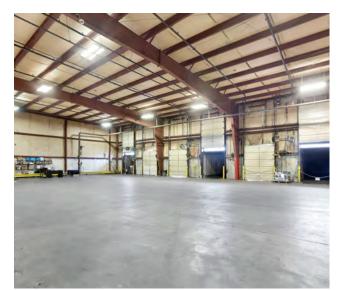

#### **PROPERTY DESCRIPTION**

This 202,617 sq. ft. fully sprinklered distribution warehouse has 24 feet of clear height at the eave with twelve (12) loading docks and two (2) on grade drive-in doors. The building has 538 sq. ft. of finished space including a reception area, bathrooms and offices. The warehouse has an 800 Amp 3 Phase electrical service and 30 X 60-foot column spacing with a 6-inch slab. There is also the possibility of rail access which could be brought in along the left side wall of the building.

### **Additional Photos**

CHARLES HOCK, SIOR, CCIM charleswhock@aol.com 706.722.8334