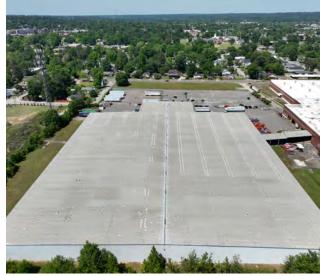

#### **PROPERTY DESCRIPTION**

This 202,617 sq. ft. fully sprinklered distribution warehouse has 24 feet of clear height at the eave with twelve (12) loading docks and two (2) on grade drive-in doors. The building has 538 sq. ft. of finished space including a reception area, bathrooms and offices. The warehouse has an 800 Amp 3 Phase electrical service and 30 X 60-foot column spacing with a 6-inch slab. There is also the possibility of rail access which could be brought in along the left side wall of the building.

#### **OFFERING SUMMARY**

| Sale Price:    | \$7,000,000  |
|----------------|--------------|
| Lot Size:      | 10.481 Acres |
| Building Size: | 202,617 SF   |
| NOI:           | \$464,661.67 |
| Cap Rate:      | 6.64%        |