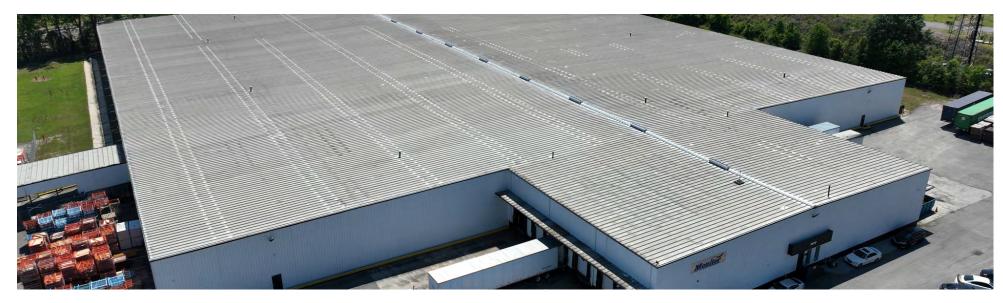

#### **PROPERTY DESCRIPTION**

This 202,617 sq. ft. fully sprinklered distribution warehouse has 24 feet of clear height at the eave with twelve (12) loading docks and two (2) on grade drive-in doors. The building has 538 sq. ft. of finished space including a reception area, bathrooms and offices. The warehouse has an 800 Amp 3 Phase electrical service and 30 X 60-foot column spacing with a 6-inch slab. There is also the possibility of rail access which could be brought in along the left side wall of the building.