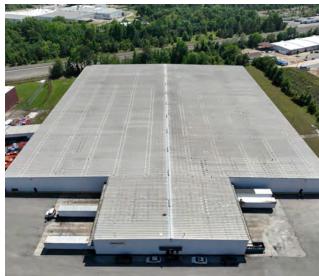

#### **PROPERTY DESCRIPTION**

This 202,617 sq. ft. fully sprinklered distribution warehouse has 24 feet of clear height at the eave with twelve (12) loading docks and two (2) on grade drive-in doors. The building has 538 sq. ft. of finished space including a reception area, bathrooms and offices. The warehouse has an 800 Amp 3 Phase electrical service and 30 X 60-foot column spacing with a 6-inch slab. There is also the possibility of rail access which could be brought in along the left side wall of the building.

#### **PROPERTY HIGHLIGHTS**

- Great Downtown Location
- Excellent Distribution Warehouse
- Rail Access