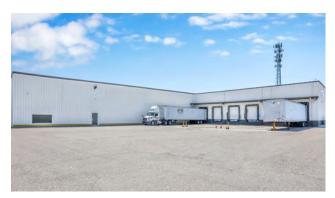

#### **PROPERTY DESCRIPTION**

This 202,617 sq. ft. fully sprinklered distribution warehouse has 24 feet of clear height at the eave with twelve (12) loading docks and two (2) on grade drive-in doors. The building has 538 sq. ft. of finished space including a reception area, bathrooms and offices. The warehouse has an 800 Amp 3 Phase electrical service and 30 X 60-foot column spacing with a 6-inch slab. There is also the possibility of rail access which could be brought in along the left side wall of the building.

#### **PROPERTY HIGHLIGHTS**

- Great Downtown Location
- Excellent Distribution Warehouse
- Rail Access