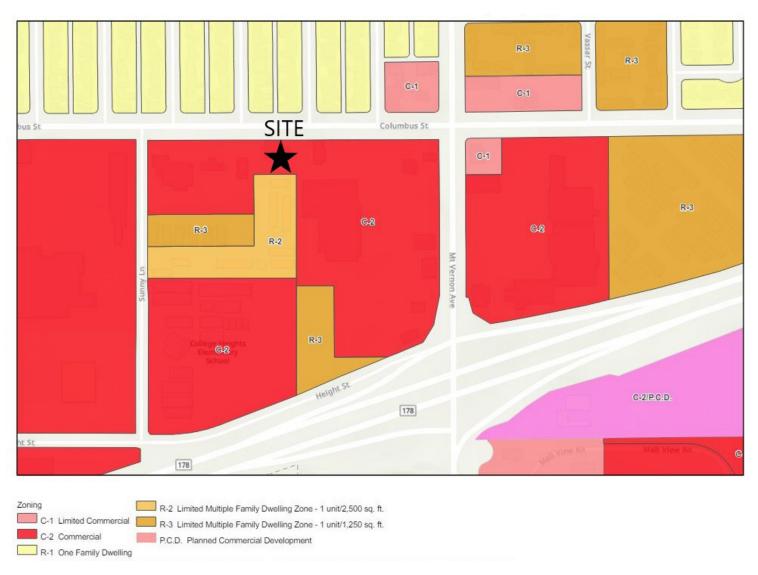

ss** 2001 Columbus St

**Building Size** 4,080 SF

**Lot Size** 26,136 SF

**APN** 126-010-16

### Property **Overview**:

2001 Columbus St is a freestanding, single story, commercial building located on the south side of columbus St, between Mt. Vernon Ave and Haley St, in Northeast Bakersfield. It offers easy access and excellent visibility from both east and westbound traffic and benefits from the high daytime traffic volume. Surrounding tenants include Burger King, Frosty King, CVS, BSE Rents, and many other commercial uses. Building was originally constructed in 1970 as a bank branch, and currently being used as an office building. The C-2 zoning allows for a wide variety of retail and office uses.

### Floor Plan



#### 2001 COLUMBUS ST - FLOOR PLAN

## Parcel Map



## Zoning Map



# Property Photos





## Demographics



**Population** 1 Mile: 20,329



**Daytime Population** 1 Mile: 18,980

3 Mile: 117,515 5 Mile: 246,979



Households 1 Mile: 6,170 3 Mile: 36,098 5 Mile: 71,868



**Median Age** 1 Mile: 32.0

3 Mile: 31.4 5 Mile: 31.9



**Businesses** 1 Mile: 461 3 Mile: 3,310 5 Mile: 8,458



**Average HH Income** 

1 Mile: \$68,353 3 Mile: \$69,300 5 Mile: \$70,519