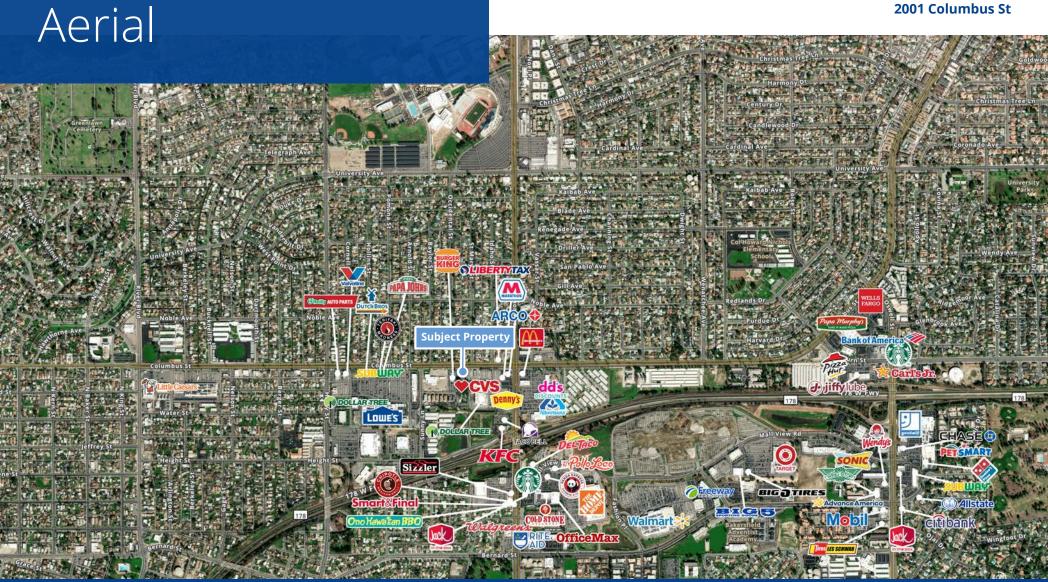

### Property **Overview**:

2001 Columbus St is a freestanding, single story, commercial building located on the south side of columbus St, between Mt. Vernon Ave and Haley St, in Northeast Bakersfield. It offers easy access and excellent visibility from both east and westbound traffic and benefits from the high daytime traffic volume. Surrounding tenants include Burger King, Frosty King, CVS, BSE Rents, and many other commercial uses. Building was originally constructed in 1970 as a bank branch, and currently being used as an office building. The C-2 zoning allows for a wide variety of retail and office uses.