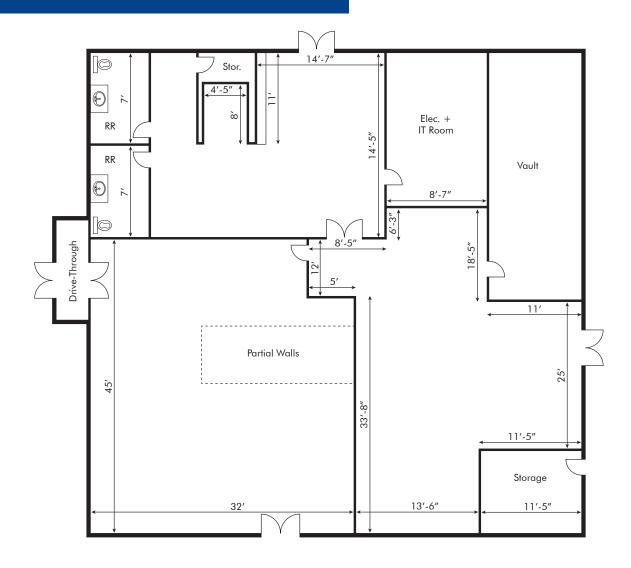

for a wide variety of retail and office uses.

### Available:

**Address** 2001 Columbus St

**Building Size** 4,080 SF

**Lot Size** 26,136 SF

**APN** 126-010-16

### Property **Overview**:

2001 Columbus St is a freestanding, single story, commercial building located on the south side of columbus St, between Mt. Vernon Ave and Haley St, in Northeast Bakersfield. It offers easy access and excellent visibility from both east and westbound traffic and benefits from the high daytime traffic volume. Surrounding tenants include Burger King, Frosty King, CVS, BSE Rents, and many other commercial uses. Building was originally constructed in 1970 as a bank branch, and currently being used as an office building. The C-2 zoning allows for a wide variety of retail and office uses.

### Floor Plan



#### 2001 COLUMBUS ST - FLOOR PLAN

## Parcel Map



## Zoning Map



# Property Photos





## Demographics



**Population** 1 Mile: 20,329



**Daytime Population** 1 Mile: 18,980

3 Mile: 117,515 5 Mile: 246,979



Households 1 Mile: 6,170 3 Mile: 36,098 5 Mile: 71,868



**Median Age** 1 Mile: 32.0

3 Mile: 31.4 5 Mile: 31.9



**Businesses** 1 Mile: 461 3 Mile: 3,310 5 Mile: 8,458



**Average HH Income** 

1 Mile: \$68,353 3 Mile: \$69,300 5 Mile: \$70,519