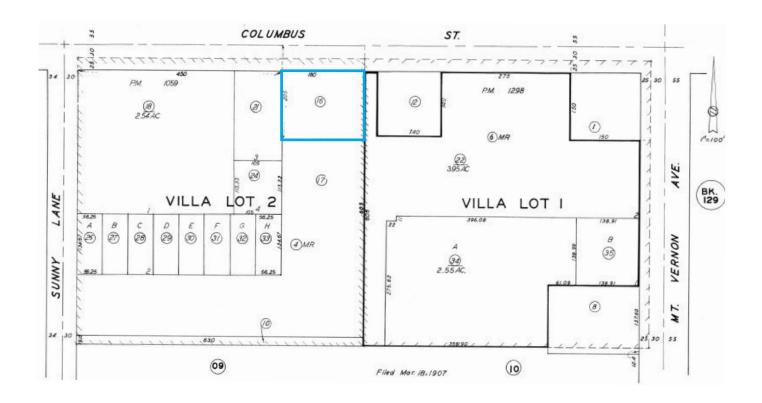

ailable:

**Address** 2001 Columbus St

**Building Size** 4,080 SF

**Lot Size** 26,136 SF

**APN** 126-010-16

### Property **Overview**:

2001 Columbus St is a freestanding, single story, commercial building located on the south side of columbus St, between Mt. Vernon Ave and Haley St, in Northeast Bakersfield. It offers easy access and excellent visibility from both east and westbound traffic and benefits from the high daytime traffic volume. Surrounding tenants include Burger King, Frosty King, CVS, BSE Rents, and many other commercial uses. Building was originally constructed in 1970 as a bank branch, and currently being used as an office building. The C-2 zoning allows for a wide variety of retail and office uses.

### Floor Plan



#### 2001 COLUMBUS ST - FLOOR PLAN

## Parcel Map



## Zoning Map



# Property Photos





## Demographics



**Population** 1 Mile: 20,329



**Daytime Population** 1 Mile: 18,980

3 Mile: 117,515 5 Mile: 246,979



Households 1 Mile: 6,170 3 Mile: 36,098 5 Mile: 71,868



**Median Age** 1 Mile: 32.0

3 Mile: 31.4 5 Mile: 31.9



**Businesses** 1 Mile: 461 3 Mile: 3,310 5 Mile: 8,458



**Average HH Income** 

1 Mile: \$68,353 3 Mile: \$69,300 5 Mile: \$70,519