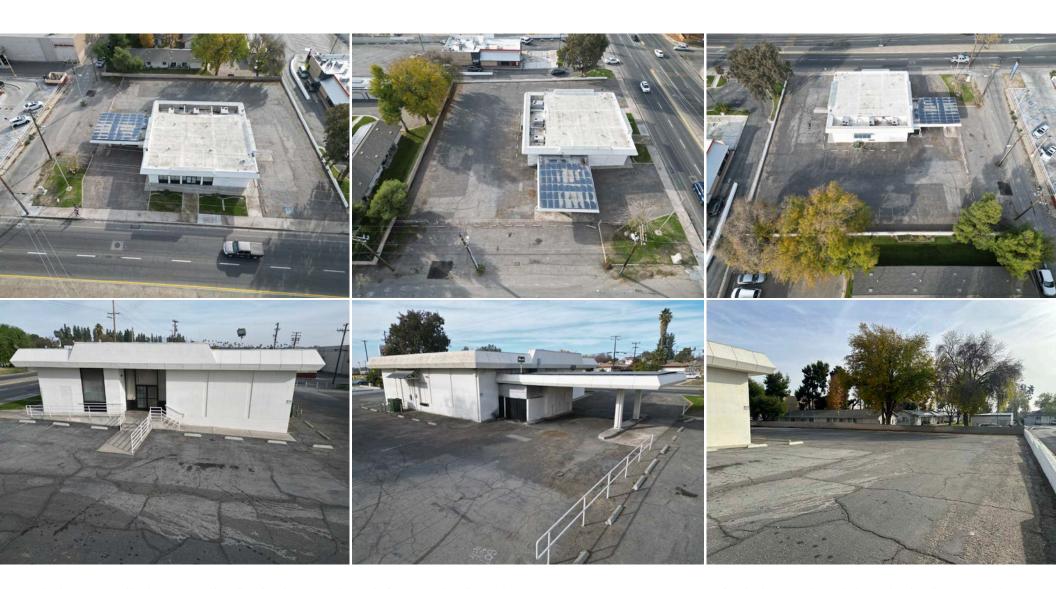

**Building Size** 4,080 SF

**Lot Size** 26,136 SF

**APN** 126-010-16

### Property **Overview**:

2001 Columbus St is a freestanding, single story, commercial building located on the south side of columbus St, between Mt. Vernon Ave and Haley St, in Northeast Bakersfield. It offers easy access and excellent visibility from both east and westbound traffic and benefits from the high daytime traffic volume. Surrounding tenants include Burger King, Frosty King, CVS, BSE Rents, and many other commercial uses. Building was originally constructed in 1970 as a bank branch, and currently being used as an office building. The C-2 zoning allows for a wide variety of retail and office uses.

### Floor Plan



#### 2001 COLUMBUS ST - FLOOR PLAN

## Parcel Map



## Zoning Map



# Property Photos





## Demographics



**Population** 1 Mile: 20,329



**Daytime Population** 1 Mile: 18,980

3 Mile: 117,515 5 Mile: 246,979



Households 1 Mile: 6,170 3 Mile: 36,098 5 Mile: 71,868



**Median Age** 1 Mile: 32.0

3 Mile: 31.4 5 Mile: 31.9



**Businesses** 1 Mile: 461 3 Mile: 3,310 5 Mile: 8,458



**Average HH Income** 

1 Mile: \$68,353 3 Mile: \$69,300 5 Mile: \$70,519