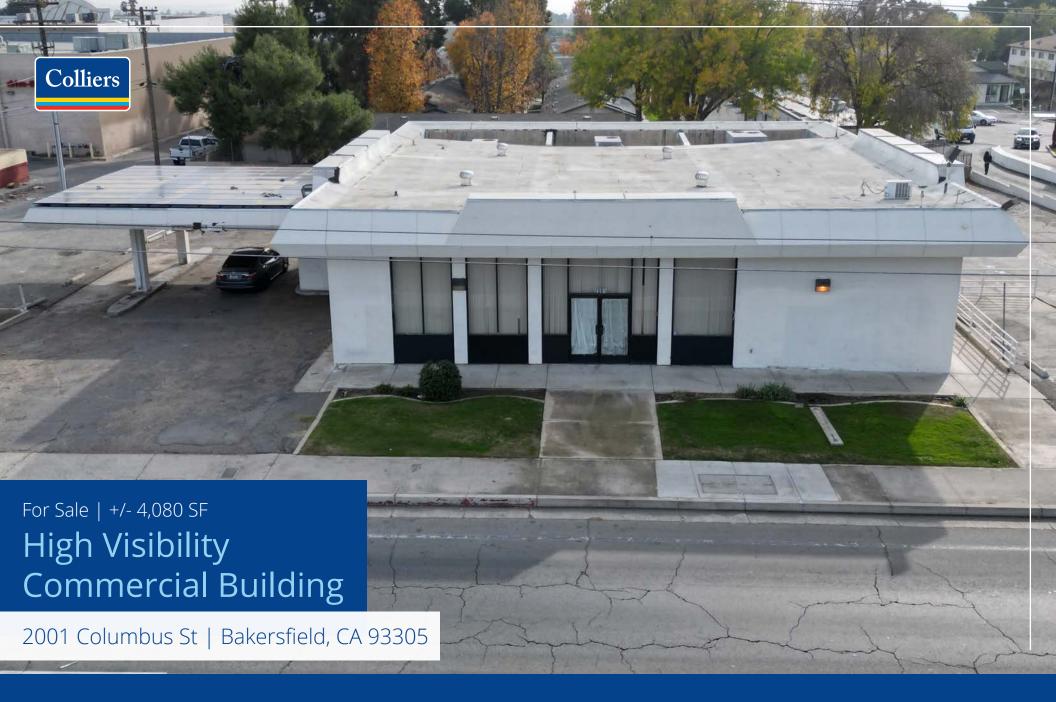

### Available:

**Address** 2001 Columbus St

**Building Size** 4,080 SF

**Lot Size** 26,136 SF

**APN** 126-010-16

### Property **Overview**:

2001 Columbus St is a freestanding, single story, commercial building located on the south side of columbus St, between Mt. Vernon Ave and Haley St, in Northeast Bakersfield. It offers easy access and excellent visibility from both east and westbound traffic and benefits from the high daytime traffic volume. Surrounding tenants include Burger King, Frosty King, CVS, BSE Rents, and many other commercial uses. Building was originally constructed in 1970 as a bank branch, and currently being used as an office building. The C-2 zoning allows for a wide variety of retail and office uses.