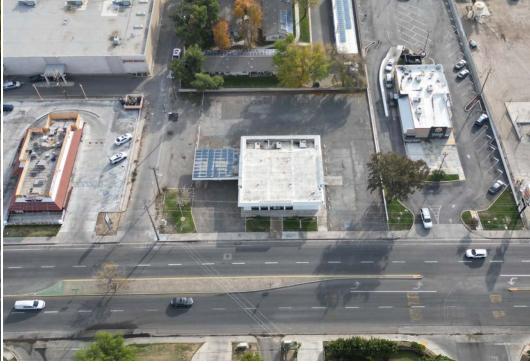

### Property **Overview**:

2001 Columbus St is a freestanding, single story, commercial building located on the south side of columbus St, between Mt. Vernon Ave and Haley St, in Northeast Bakersfield. It offers easy access and excellent visibility from both east and westbound traffic and benefits from the high daytime traffic volume. Surrounding tenants include Burger King, Frosty King, CVS, BSE Rents, and many other commercial uses. Building was originally constructed in 1970 as a bank branch, and currently being used as an office building. The C-2 zoning allows for a wide variety of retail and office uses.

## Parcel Map