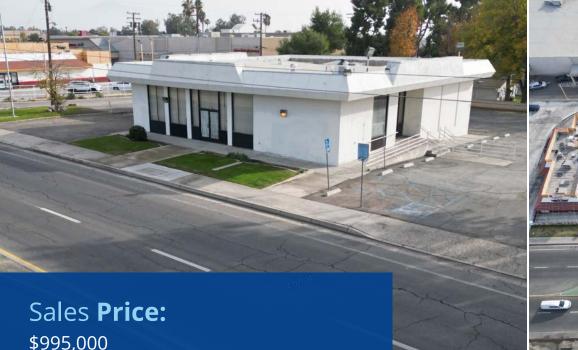

### Available:

**Address** 2001 Columbus St

**Building Size** 4,080 SF

**Lot Size** 26,136 SF

**APN** 126-010-16