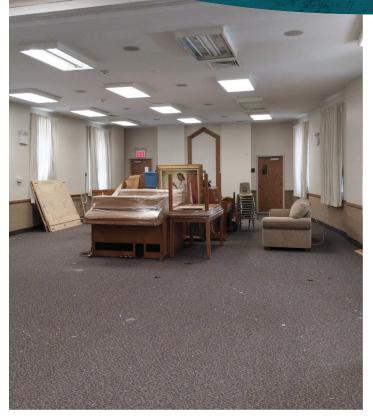

|
| ZONING                         | R5B                                        |
| FAR                            | 1.35                                       |
| BUILDABLE SQUARE FOOTAGE (BSF) | 10,964.70                                  |
| CURRENT USE                    | Church - delivered vacant                  |
| POTENTIAL USE                  | Residential, Specialty, School, Community  |
| SUBWAY - M TRAIN               | 8 minute walk                              |
| BUS                            | 1 block                                    |
| PRICE                          | Upon request                               |
|                                |                                            |

# SURVEY MAP



# **FLOOR** PLANS



# **SPACE** PHOTOS









## LOCAL/REGIONAL MAPS



### 6332 FOREST AVENUE RIDGEWOOD, NY

#### MARK ZUSSMAN +1 646 522 1230 mark.zussman@cbre.com

© 2024 CBRE, Inc. All rights reserved. This information has been obtained from sources believed reliable, but has not been verified for accuracy or completeness. You should conduct a careful, independent investigation of the property and verify all information. Any reliance on this information is solely at your own risk. CBRE and the CBRE logo are service marks of CBRE. Inc. All other marks displayed on this document are the property of their respective owners, and the use of such logos does not imply any affiliation with or endorsement of CBRE.