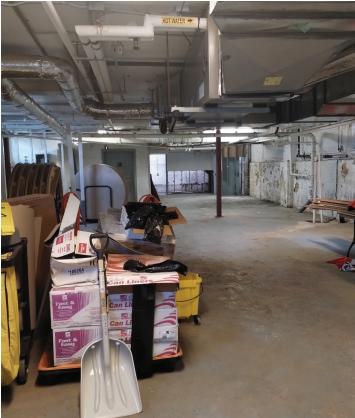

|
| ZONING                         | R5B                                        |
| FAR                            | 1.35                                       |
| BUILDABLE SQUARE FOOTAGE (BSF) | 10,964.70                                  |
| CURRENT USE                    | Church - delivered vacant                  |
| POTENTIAL USE                  | Residential, Specialty, School, Community  |
| SUBWAY - M TRAIN               | 8 minute walk                              |
| BUS                            | 1 block                                    |
| PRICE                          | Upon request                               |
|                                |                                            |

# SURVEY MAP



# **FLOOR** PLANS



# **SPACE** PHOTOS









## LOCAL/REGIONAL MAPS



### 6332 FOREST AVENUE RIDGEWOOD, NY

#### MARK ZUSSMAN +1 646 522 1230 mark.zussman@cbre.com

© 2024 CBRE, Inc. All rights reserved. This information has been obtained from sources believed reliable, but has not been verified for accuracy or completeness. You should conduct a careful, independent investigation of the property and verify all information. Any reliance on this information is solely at your own risk. CBRE and the CBRE logo are service marks of CBRE. Inc. All other marks displayed on this document are the property of their respective owners, and the use of such logos does not imply any affiliation with or endorsement of CBRE.