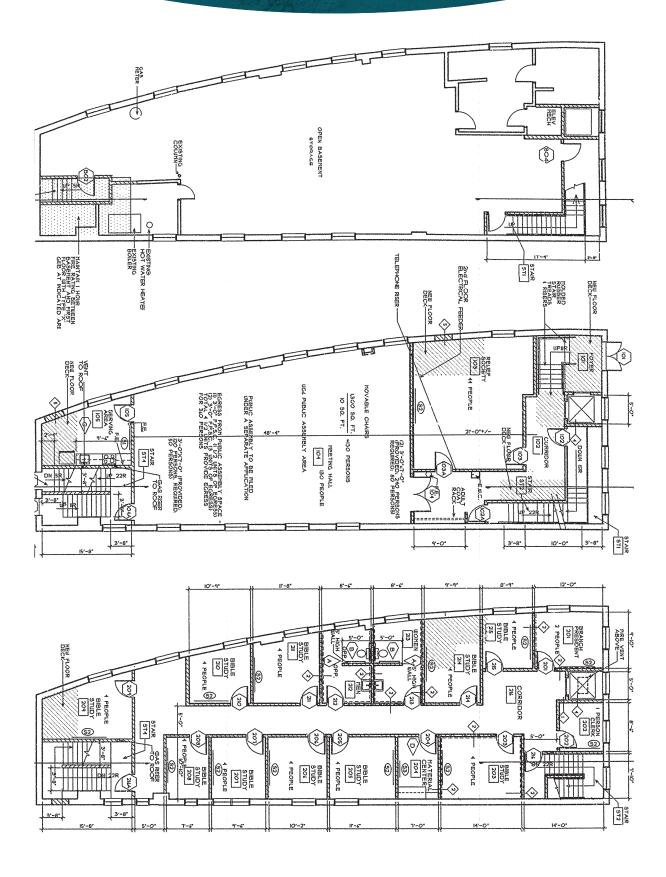

es                                        |
| ZONING                         | R5B                                        |
| FAR                            | 1.35                                       |
| BUILDABLE SQUARE FOOTAGE (BSF) | 10,964.70                                  |
| CURRENT USE                    | Church - delivered vacant                  |
| POTENTIAL USE                  | Residential, Specialty, School, Community  |
| SUBWAY - M TRAIN               | 8 minute walk                              |
| BUS                            | 1 block                                    |
| PRICE                          | Upon request                               |
|                                |                                            |

# SURVEY MAP



# **FLOOR** PLANS



# **SPACE** PHOTOS









## LOCAL/REGIONAL MAPS



### 6332 FOREST AVENUE RIDGEWOOD, NY

#### MARK ZUSSMAN +1 646 522 1230 mark.zussman@cbre.com

© 2024 CBRE, Inc. All rights reserved. This information has been obtained from sources believed reliable, but has not been verified for accuracy or completeness. You should conduct a careful, independent investigation of the property and verify all information. Any reliance on this information is solely at your own risk. CBRE and the CBRE logo are service marks of CBRE. Inc. All other marks displayed on this document are the property of their respective owners, and the use of such logos does not imply any affiliation with or endorsement of CBRE.