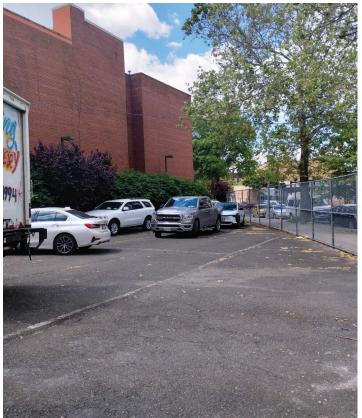

|
| ZONING                         | R5B                                        |
| FAR                            | 1.35                                       |
| BUILDABLE SQUARE FOOTAGE (BSF) | 10,964.70                                  |
| CURRENT USE                    | Church - delivered vacant                  |
| POTENTIAL USE                  | Residential, Specialty, School, Community  |
| SUBWAY - M TRAIN               | 8 minute walk                              |
| BUS                            | 1 block                                    |
| PRICE                          | Upon request                               |
|                                |                                            |

# SURVEY MAP



# **FLOOR** PLANS



# **SPACE** PHOTOS









## LOCAL/REGIONAL MAPS



### 6332 FOREST AVENUE RIDGEWOOD, NY

#### MARK ZUSSMAN +1 646 522 1230 mark.zussman@cbre.com

© 2024 CBRE, Inc. All rights reserved. This information has been obtained from sources believed reliable, but has not been verified for accuracy or completeness. You should conduct a careful, independent investigation of the property and verify all information. Any reliance on this information is solely at your own risk. CBRE and the CBRE logo are service marks of CBRE. Inc. All other marks displayed on this document are the property of their respective owners, and the use of such logos does not imply any affiliation with or endorsement of CBRE.