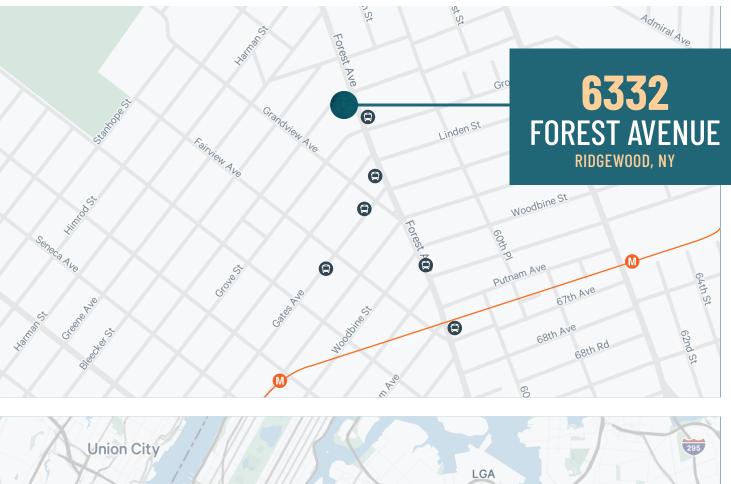

| R5B                                        |
| FAR                            | 1.35                                       |
| BUILDABLE SQUARE FOOTAGE (BSF) | 10,964.70                                  |
| CURRENT USE                    | Church - delivered vacant                  |
| POTENTIAL USE                  | Residential, Specialty, School, Community  |
| SUBWAY - M TRAIN               | 8 minute walk                              |
| BUS                            | 1 block                                    |
| PRICE                          | Upon request                               |
|                                |                                            |

# SURVEY MAP



# **FLOOR** PLANS



# **SPACE** PHOTOS









## LOCAL/REGIONAL MAPS



### 6332 FOREST AVENUE RIDGEWOOD, NY

#### MARK ZUSSMAN +1 646 522 1230 mark.zussman@cbre.com

© 2024 CBRE, Inc. All rights reserved. This information has been obtained from sources believed reliable, but has not been verified for accuracy or completeness. You should conduct a careful, independent investigation of the property and verify all information. Any reliance on this information is solely at your own risk. CBRE and the CBRE logo are service marks of CBRE. Inc. All other marks displayed on this document are the property of their respective owners, and the use of such logos does not imply any affiliation with or endorsement of CBRE.