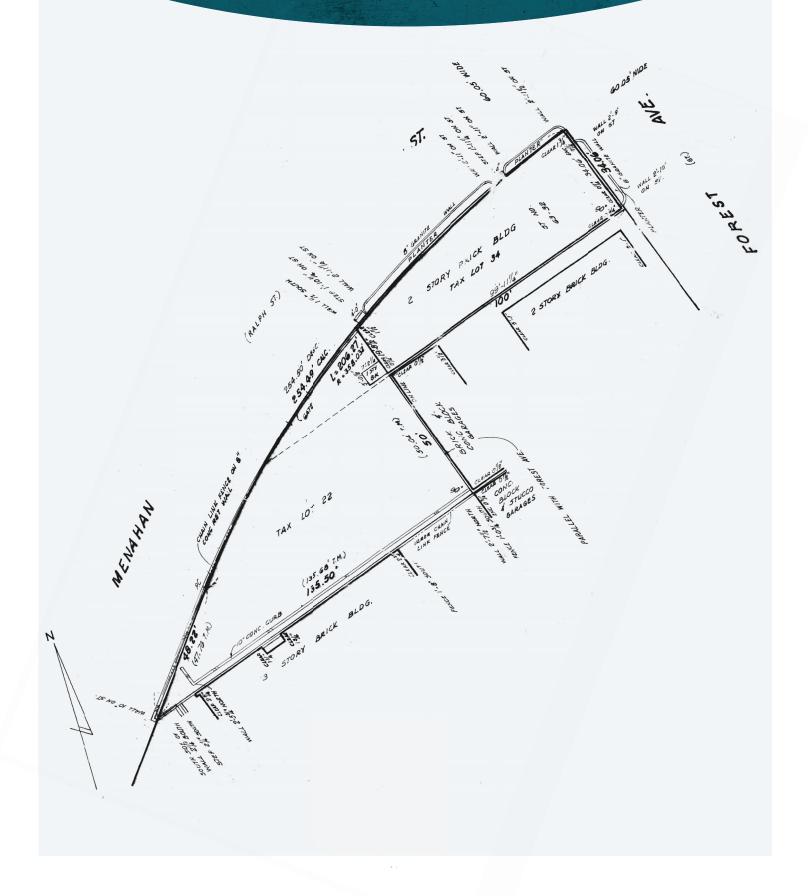

NG LOT            | Yes                                        |
| ZONING                         | R5B                                        |
| FAR                            | 1.35                                       |
| BUILDABLE SQUARE FOOTAGE (BSF) | 10,964.70                                  |
| CURRENT USE                    | Church - delivered vacant                  |
| POTENTIAL USE                  | Residential, Specialty, School, Community  |
| SUBWAY - M TRAIN               | 8 minute walk                              |
| BUS                            | 1 block                                    |
| PRICE                          | Upon request                               |
|                                |                                            |

# SURVEY MAP



# **FLOOR** PLANS



# **SPACE** PHOTOS









## LOCAL/REGIONAL MAPS



### 6332 FOREST AVENUE RIDGEWOOD, NY

#### MARK ZUSSMAN +1 646 522 1230 mark.zussman@cbre.com

© 2024 CBRE, Inc. All rights reserved. This information has been obtained from sources believed reliable, but has not been verified for accuracy or completeness. You should conduct a careful, independent investigation of the property and verify all information. Any reliance on this information is solely at your own risk. CBRE and the CBRE logo are service marks of CBRE. Inc. All other marks displayed on this document are the property of their respective owners, and the use of such logos does not imply any affiliation with or endorsement of CBRE.