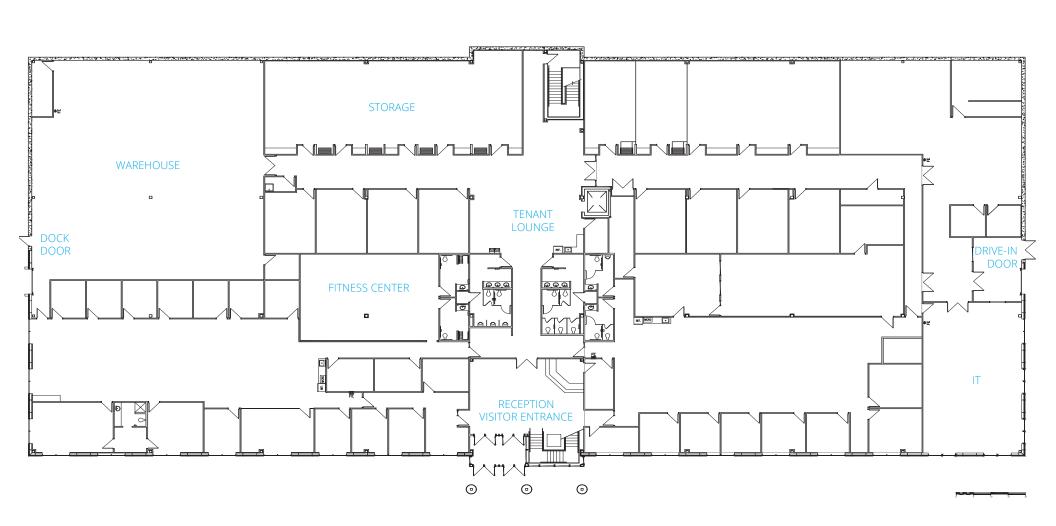

offices



Tenant fitness center



Semi-private huddle spaces



Warehouse and storage spaces

# Property Location



## Centrally Located

Centrally located between the Milwaukee, Madison, Fox Valley markets, allowing state wide accessibility

### **Distance to Key Areas**

| West Bend                         | 30 minutes<br>19 miles          |
|-----------------------------------|---------------------------------|
| Fond du Lac                       | 42 minutes<br>33 miles          |
| Milwaukee                         | 52 minutes<br>42 miles          |
| Mitchell International<br>Airport | 54 minutes<br>47 miles          |
| Madison                           | 1 hour, 20 minutes<br>73 miles  |
| Green Bay                         | 1 hour, 44 minutes<br>109 miles |



# First Floor



## Second Floor





This document has been prepared by Colliers International for advertising and general information only. Colliers International makes no guarantees, representations or warranties of any kind, expressed or implied, regarding the information including, but not limited to, warranties of content, accuracy and reliability. Any interested party should undertake their own inquiries as to the accuracy of the information. Colliers International excludes unequivocally all inferred or implied terms, conditions and warranties arising out of this document and excludes all liability for loss and damages arising there from. This publication is the copyrighted property of Colliers International and/or its licensor(s). ©2022. All rights reserved.