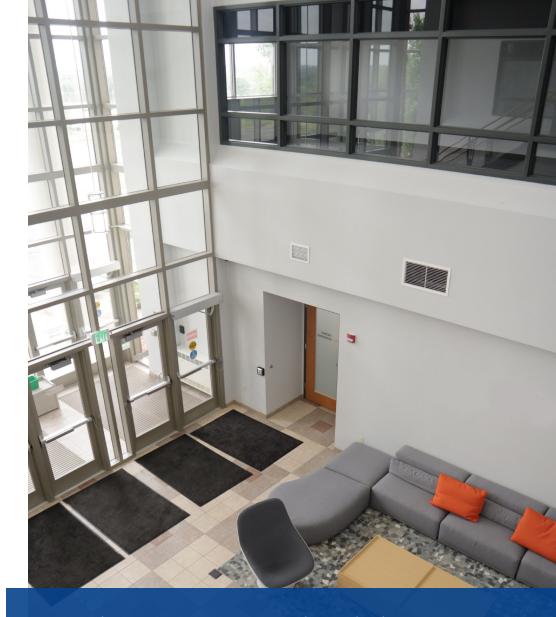

- Stately setting on over 21 acres in the Hartland
- Stunning two-story lobby with key card access
- Full-service cafeteria, multiple kitchenettes and outdoor seating
- Fitness center, outdoor bikes, and tenant lounge with arcade games for employee wellness
- Furniture can be made available
- 2 dock doors, warehouse space and storage components

### **Campus Highlights**

Modern tenant lounge

Key-less entry

Shared meeting spaces

Ample natural light

Effortless highway access

Inviting reception area

Mix of workstations and private offices