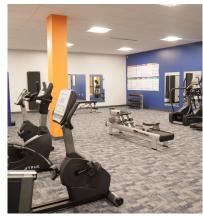

stalls;<br>4.88/1,000 SF    |
| Loading       | 1 Drive-in, 1 Dock Door                 |
| Signage       | On-building and Monument                |
| Lease Rate    | Negotiable                              |



- Stately setting on over 21 acres in the Hartland
- Stunning two-story lobby with key card access
- Full-service cafeteria, multiple kitchenettes and outdoor seating
- Fitness center, outdoor bikes, and tenant lounge with arcade games for employee wellness
- Furniture can be made available
- 2 dock doors, warehouse space and storage components

# Tenant Experience

### **Campus Highlights**



Modern tenant lounge



Key-less entry



Shared meeting spaces



Ample natural light



Effortless highway access





Inviting reception area



Mix of workstations and private offices



Tenant fitness center



Semi-private huddle spaces



Warehouse and storage spaces

# Property Location



## Centrally Located

Centrally located between the Milwaukee, Madison, Fox Valley markets, allowing state wide accessibility

### **Distance to Key Areas**

| West Bend                         | 30 minutes<br>19 miles          |
|-----------------------------------|---------------------------------|
| Fond du Lac                       | 42 minutes<br>33 miles          |
| Milwaukee                         | 52 minutes<br>42 miles          |
| Mitchell International<br>Airport | 54 minutes<br>47 miles          |
| Madison                           | 1 hour, 20 minutes<br>73 miles  |
| Green Bay                         | 1 hour, 44 minutes<br>109 miles |



# First Floor



## Secon