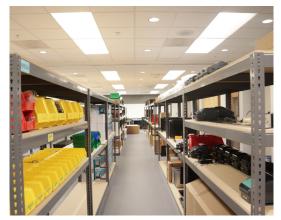

-in, 1 Dock Door                 |
| Signage       | On-building and Monument                |
| Lease Rate    | Negotiable                              |



- Stately setting on over 21 acres in the Hartland
- Stunning two-story lobby with key card access
- Full-service cafeteria, multiple kitchenettes and outdoor seating
- Fitness center, outdoor bikes, and tenant lounge with arcade games for employee wellness
- Furniture can be made available
- 2 dock doors, warehouse space and storage components

# Tenant Experience

### **Campus Highlights**



Modern tenant lounge



Key-less entry



Shared meeting spaces



Ample natural light



Effortless highway access





Inviting reception area



Mix of workstations and private offices



Tenant fitness center



Semi-private huddle spaces



Warehouse and storage spaces

# Property Location



## Centrally Located

Centrally located between the Milwaukee, Madison, Fox Valley markets, allowing state wide accessibility

### **Distance to Key Areas**

| West Bend                         | 30 minutes<br>19 miles          |
|-----------------------------------|---------------------------------|
| Fond du Lac                       | 42 minutes<br>33 miles          |
| Milwaukee                         | 52 minutes<br>42 miles          |
| Mitchell International<br>Airport | 54 minutes<br>47 miles          |
| Madison                           | 1 hour, 20 minutes<br>73 miles  |
| Green Bay                         | 1 hour, 44 minutes<br>109 miles |



# First Floor



## Second Floor





This document has been prepared by Collier