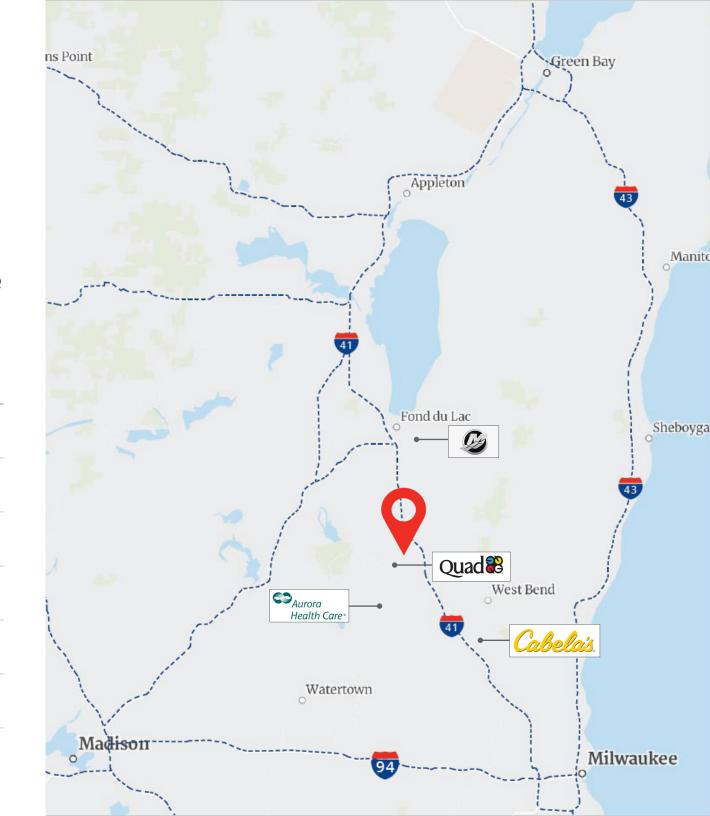

# Property Location

## Centrally Located

Centrally located between the Milwaukee, Madison, Fox Valley markets, allowing state wide accessibility

### **Distance to Key Areas**

| West Bend                         | 30 minutes<br>19 miles          |
|-----------------------------------|---------------------------------|
| Fond du Lac                       | 42 minutes<br>33 miles          |
| Milwaukee                         | 52 minutes<br>42 miles          |
| Mitchell International<br>Airport | 54 minutes<br>47 miles          |
| Madison                           | 1 hour, 20 minutes<br>73 miles  |
| Green Bay                         | 1 hour, 44 minutes<br>109 miles |