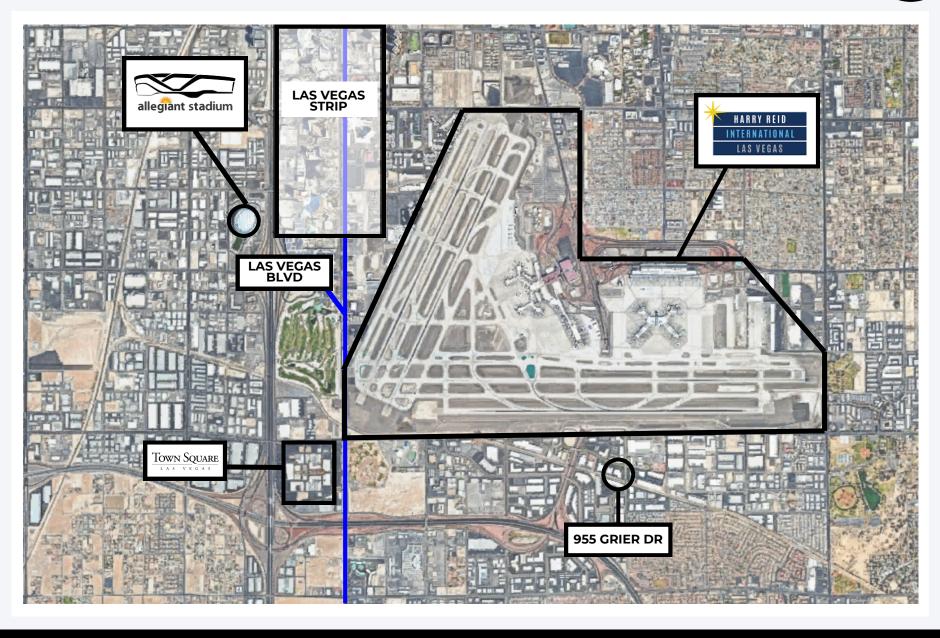

# PROPERTY HIGHLIGHTS

- High end office improvements
- Fully fire sprinklered
- HVAC office, Swamp cooled warehouse
- Located on the SWC of Grier Drive and Paradise Road
- Easy access to I-15 & I-215 Freeways, Las Vegas Strip, McCarran
- International Airport, Town Square & Sunset Park
- Surrounded by amenities