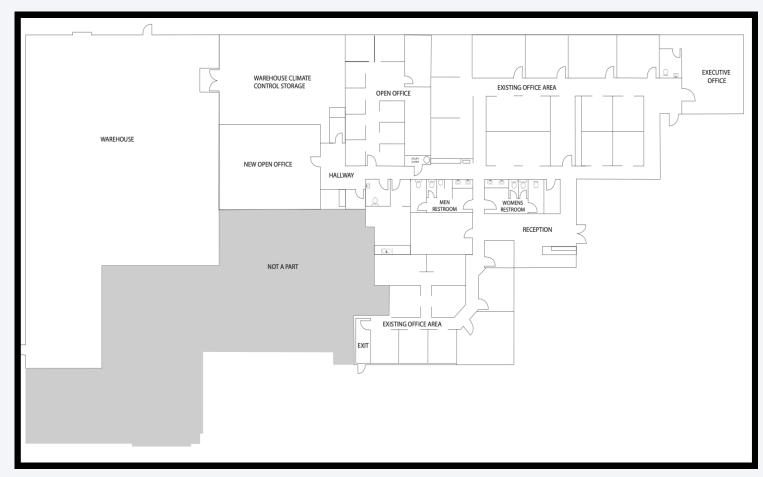

# PROPERTY DETAILS

**Square Footage:** Total: ±17,058 SF

**Office:** ±9,701 SF

**Warehouse:** ±7,357 SF **Parcel**: 177-03-510-010

**Zoning:** M-1 (Light Manufacturing) **Power**: 120/208v, 3 phase power

Clear Height: ±24'

**Doors:** ±2 Oversize Grade Level Door 14'x16'

Parking Spaces: ±51

Year Built: 1986 (renovated in 2014)