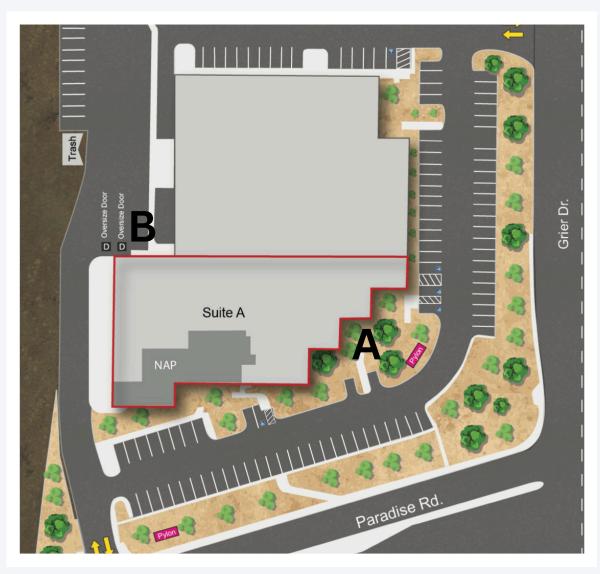

# PROPERTY DETAILS

**Square Footage:** Total: ±17,058 SF

**Office:** ±9,701 SF

**Warehouse:** ±7,357 SF **Parcel**: 177-03-510-010

**Zoning:** M-1 (Light Manufacturing) **Power**: 120/208v, 3 phase power

Clear Height: ±24'

**Doors:** ±2 Oversize Grade Level Door 14'x16'

Parking Spaces: ±51

Year Built: 1986 (renovated in 2014)