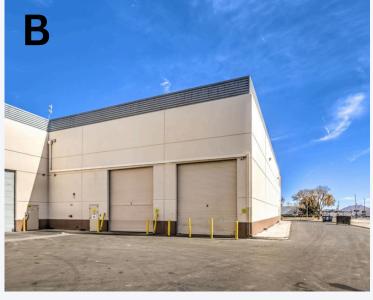

**Doors:** ±2 Oversize Grade Level Door 14'x16'

Parking Spaces: ±51

Year Built: 1986 (renovated in 2014)