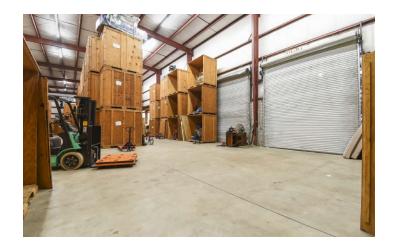

### PROPERTY DESCRIPTION

Versatile industrial property comprising of 0.71 acres and 13,436 square feet of buildings, featuring 936 square feet of office space and an additional 936 square feet of mezzanine. The warehouse area boasts a generous 30-foot ceiling height, offering ample space for stacking and storage. Situated within an Industrial Warehouse (IW) Zoning district, the property supports a wide range of potential uses, making it ideal for various commercial endeavors.