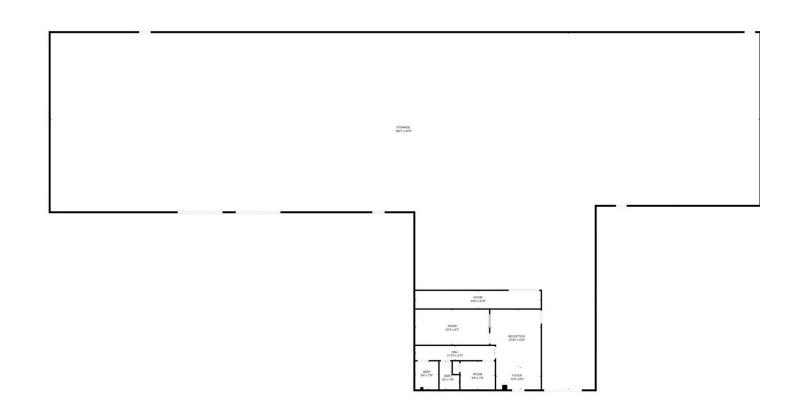

### PROPERTY DESCRIPTION

Versatile industrial property comprising of 0.71 acres and 13,436 square feet of buildings, featuring 936 square feet of office space and an additional 936 square feet of mezzanine. The warehouse area boasts a generous 30-foot ceiling height, offering ample space for stacking and storage. Situated within an Industrial Warehouse (IW) Zoning district, the property supports a wide range of potential uses, making it ideal for various commercial endeavors.