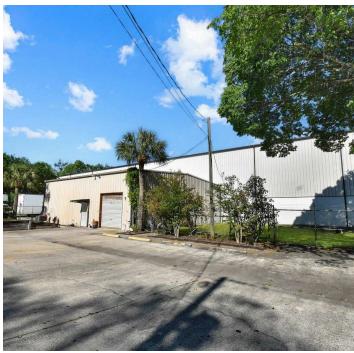

### PROPERTY DESCRIPTION

Versatile industrial property comprising of 0.71 acres and 13,436 square feet of buildings, featuring 936 square feet of office space and an additional 936 square feet of mezzanine. The warehouse area boasts a generous 30-foot ceiling height, offering ample space for stacking and storage. Situated within an Industrial Warehouse (IW) Zoning district, the property supports a wide range of potential uses, making it ideal for various commercial endeavors.

### **PROPERTY HIGHLIGHTS**

- · 30' Ceiling Height!
- 2 Adjacent Lots Available for Lease!
- · Additional 0.59 Acres Available!
- · Available for Occupancy Soon!