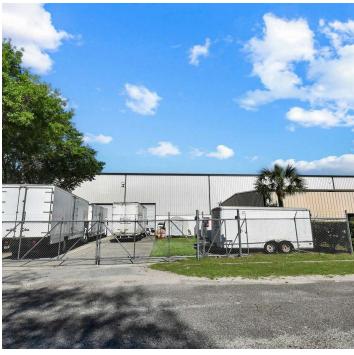

### PROPERTY DESCRIPTION

Versatile industrial property comprising of 0.71 acres and 13,436 square feet of buildings, featuring 936 square feet of office space and an additional 936 square feet of mezzanine. The warehouse area boasts a generous 30-foot ceiling height, offering ample space for stacking and storage. Situated within an Industrial Warehouse (IW) Zoning district, the property supports a wide range of potential uses, making it ideal for various commercial endeavors.

### **PROPERTY HIGHLIGHTS**

- · 30' Ceiling Height!
- 2 Adjacent Lots Available for Lease!
- · Additional 0.59 Acres Available!
- · Available for Occupancy Soon!