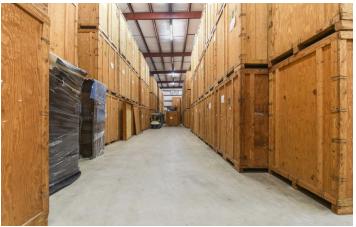

### PROPERTY DESCRIPTION

Versatile industrial property comprising of 0.71 acres and 13,436 square feet of buildings, featuring 936 square feet of office space and an additional 936 square feet of mezzanine. The warehouse area boasts a generous 30-foot ceiling height, offering ample space for stacking and storage. Situated within an Industrial Warehouse (IW) Zoning district, the property supports a wide range of potential uses, making it ideal for various commercial endeavors.