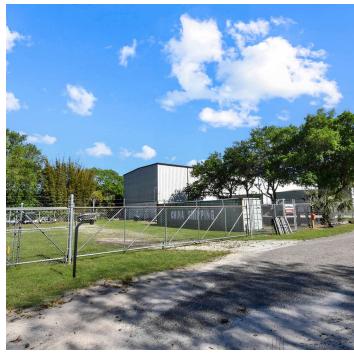

### PROPERTY DESCRIPTION

Versatile industrial property comprising of 0.71 acres and 13,436 square feet of buildings, featuring 936 square feet of office space and an additional 936 square feet of mezzanine. The warehouse area boasts a generous 30-foot ceiling height, offering ample space for stacking and storage. Situated within an Industrial Warehouse (IW) Zoning district, the property supports a wide range of potential uses, making it ideal for various commercial endeavors.

### **PROPERTY HIGHLIGHTS**

- · 30' Ceiling Height!
- 2 Adjacent Lots Available for Lease!
- · Additional 0.59 Acres Available!
- · Available for Occupancy Soon!