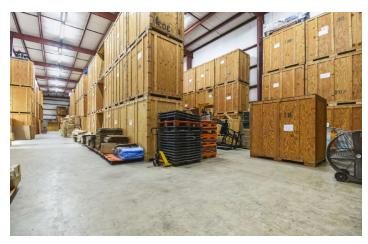

### PROPERTY DESCRIPTION

Versatile industrial property comprising of 0.71 acres and 13,436 square feet of buildings, featuring 936 square feet of office space and an additional 936 square feet of mezzanine. The warehouse area boasts a generous 30-foot ceiling height, offering ample space for stacking and storage. Situated within an Industrial Warehouse (IW) Zoning district, the property supports a wide range of potential uses, making it ideal for various commercial endeavors.

### **PROPERTY HIGHLIGHTS**

- · 30' Ceiling Height!
- 2 Adjacent Lots Available for Lease!
- · Additional 0.59 Acres Available!
- · Available for Occupancy Soon!