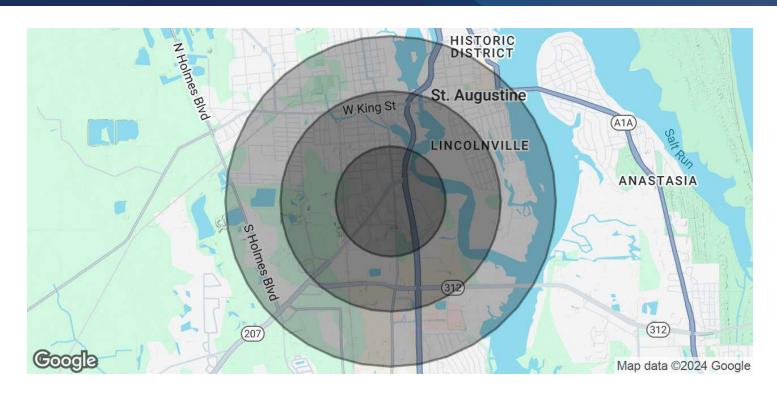

### **OFFERING SUMMARY**

| Lease Rate: \$9   |           |          | 99 SF/yr (NNN) |
|-------------------|-----------|----------|----------------|
| Building Size:    | 13,436 SF |          |                |
| DEMOGRAPHICS      | 0.5 MILES | 1 MILE   | 1.5 MILES      |
| Total Households  | 682       | 2,714    | 6,054          |
| Total Population  | 1,324     | 5,923    | 14,154         |
| Average HH Income | \$36,972  | \$41,283 | \$47,905       |
|                   |           |          |                |

# LEASE

St. Augustine, FL 32084

**Eric Maimo** 904 537 6443

Adam Lanteigne 904 584 7777

St. Augustine, FL 32084

| POPULATION           | 0.5 MILES | 1 MILE    | 1.5 MILES |
|----------------------|-----------|-----------|-----------|
| Total Population     | 1,324     | 5,923     | 14,154    |
| Average Age          | 45.2      | 39.8      | 38.5      |
| Average Age (Male)   | 44.7      | 39.1      | 37.9      |
| Average Age (Female) | 45.5      | 40.3      | 38.6      |
| HOUSEHOLDS & INCOME  | 0.5 MILES | 1 MILE    | 1.5 MILES |
| Total Households     | 682       | 2,714     | 6,054     |
| # of Persons per HH  | 1.9       | 2.2       | 2.3       |
| Average HH Income    | \$36,972  | \$41,283  | \$47,905  |
| Average House Value  | \$171,788 | \$178,047 | \$216,373 |