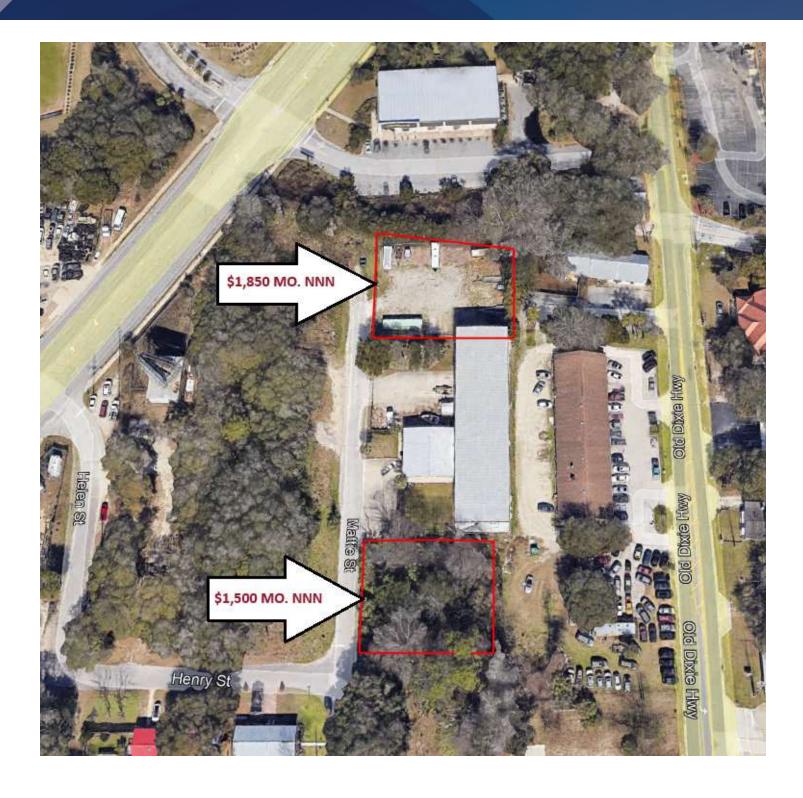

### PROPERTY DESCRIPTION

Versatile industrial property comprising of 0.71 acres and 13,436 square feet of buildings, featuring 936 square feet of office space and an additional 936 square feet of mezzanine. The warehouse area boasts a generous 30-foot ceiling height, offering ample space for stacking and storage. Situated within an Industrial Warehouse (IW) Zoning district, the property supports a wide range of potential uses, making it ideal for various commercial endeavors.

### **PROPERTY HIGHLIGHTS**

- · 30' Ceiling Height!
- 2 Adjacent Lots Available for Lease!
- · Additional 0.59 Acres Available!
- · Available for Occupancy Soon!

### **OFFERING SUMMARY**

| Lease Rate: \$9   |           |          | 99 SF/yr (NNN) |
|-------------------|-----------|----------|----------------|
| Building Size:    | 13,436 SF |          |                |
| DEMOGRAPHICS      | 0.5 MILES | 1 MILE   | 1.5 MILES      |
| Total Households  | 682       | 2,714    | 6,054          |
| Total Population  | 1,324     | 5,923    | 14,154         |
| Average HH Income | \$36,972  | \$41,283 | \$47,905       |
|                   |           |          |                |