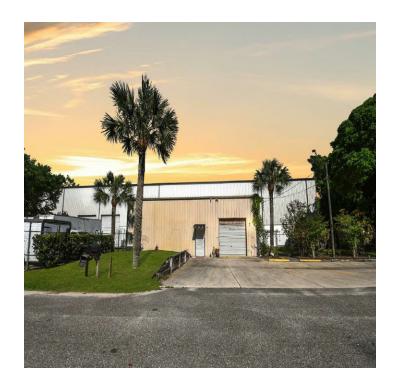

### PROPERTY DESCRIPTION

Versatile industrial property comprising of 0.71 acres and 13,436 square feet of buildings, featuring 936 square feet of office space and an additional 936 square feet of mezzanine. The warehouse area boasts a generous 30-foot ceiling height, offering ample space for stacking and storage. Situated within an Industrial Warehouse (IW) Zoning district, the property supports a wide range of potential uses, making it ideal for various commercial endeavors.

### **PROPERTY HIGHLIGHTS**

- · 30' Ceiling Height!
- 2 Adjacent Lots Available for Lease!
- · Additional 0.59 Acres Available!
- · Available for Occupancy Soon!