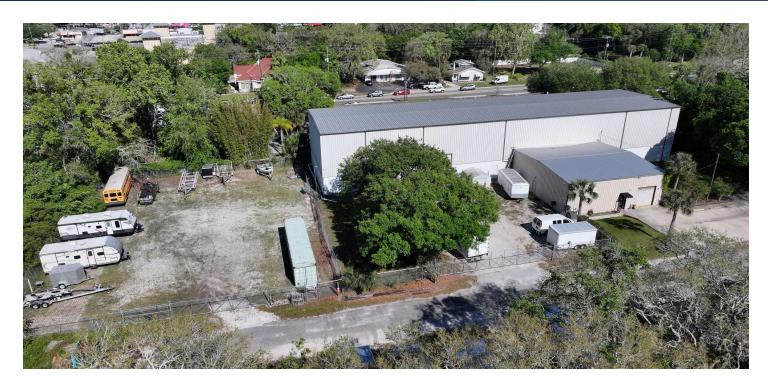

### PROPERTY DESCRIPTION

Versatile industrial property comprising of 0.71 acres and 13,436 square feet of buildings, featuring 936 square feet of office space and an additional 936 square feet of mezzanine. The warehouse area boasts a generous 30-foot ceiling height, offering ample space for stacking and storage. Situated within an Industrial Warehouse (IW) Zoning district, the property supports a wide range of potential uses, making it ideal for various commercial endeavors.

### **PROPERTY HIGHLIGHTS**

- · 30' Ceiling Height!
- 2 Adjacent Lots Available for Lease!
- · Additional 0.59 Acres Available!
- · Available for Occupancy Soon!