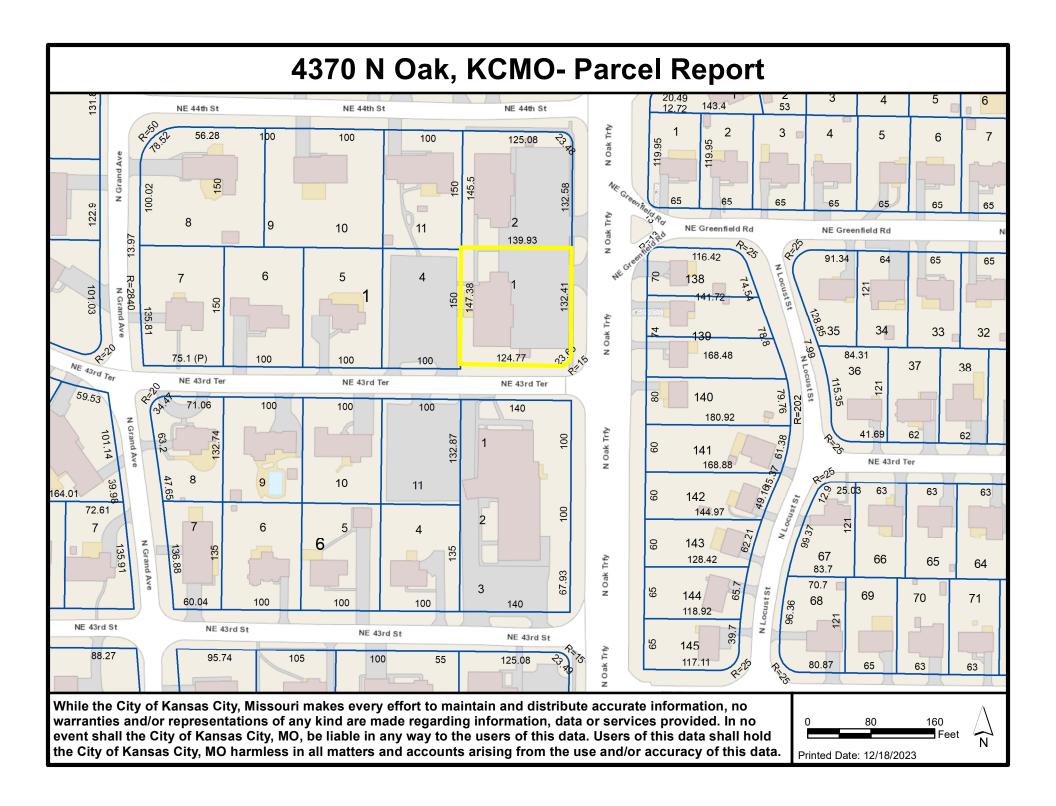

## 4370 N Oak, KCMO- Parcel Report

PIN: 84023 APN: CL1730900230090001 Plat: Block: Lot: Tract: **Owner: JCB Rental Investments LLC** 5559 NW Barry Rd<br>Ste 362 Ste 362 Kansas City, MO 64154 Address: 4370 N Oak Trfy ZIP Code: 64116 Council District: 4th Trash Day: Tuesday School District: NORTH KANSAS CITY 250 Census Neighborhood: Briarcliff And Claymont Park Region: North PW Maintenance District: D1 Impact Fee Zone: EXEMPT Zoning: B1-1 Land Use: 2300 - Office Blvd Front Footage: Assessment Effective Date: 9/4/2015 Assessed Land: 0 Assessed Improvement:0 Exempt Land: 0 Exempt Improvement: 0 Square Feet: 20,523.505 Acres: 0.471 Perimeter: 567.811 PLSS: n335002 Legal: LOT 1 COLONY WOODS BUSINESS & PROFESSIONAL CENTER

While the City of Kansas City, Missouri makes every effort to maintain and distribute accurate information, no warranties and/or representations of any kind are made regarding information, data or services provided. In no event shall the City of Kansas City, MO, be liable in any way to the users of this data. Users of this data shall hold the City of Kansas City, MO harmless in all matters and accounts arising from the use and/or after the set