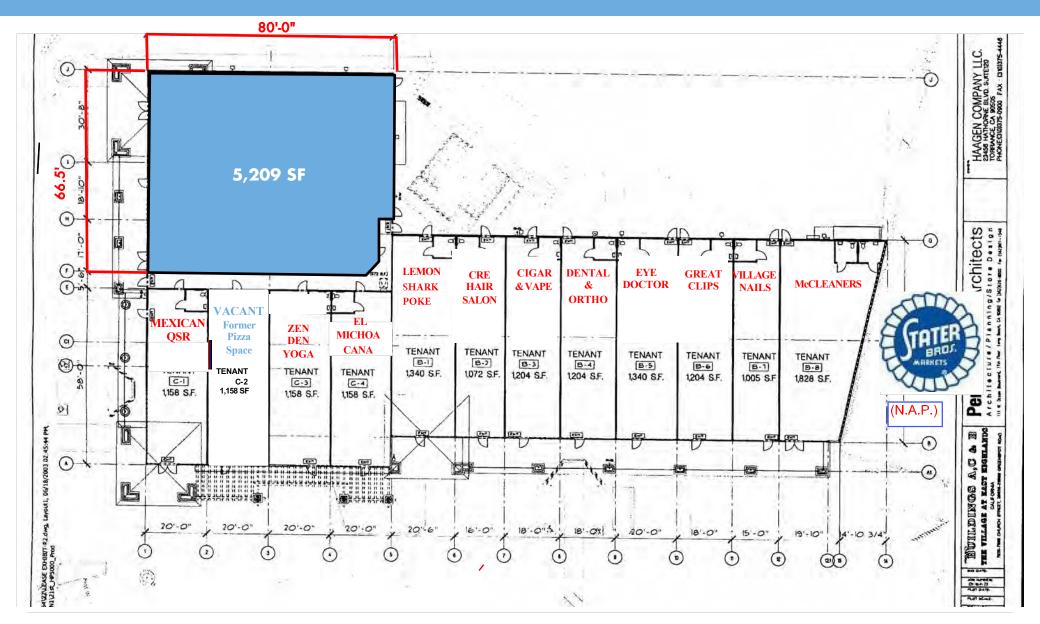

### **Availability:**

- 1,158 SF: Former pizza restaurant with new Tenant Improvements
- 5,209 SF: Former Century 21 office

LEA CLAY PARK
949-521-7437
lea@axiomra.com
CA DRE License# 01087365

STEPHANIE SKRBIN
949-521-7436
stephanie@axiomra.com
CA DRE License# 01405095