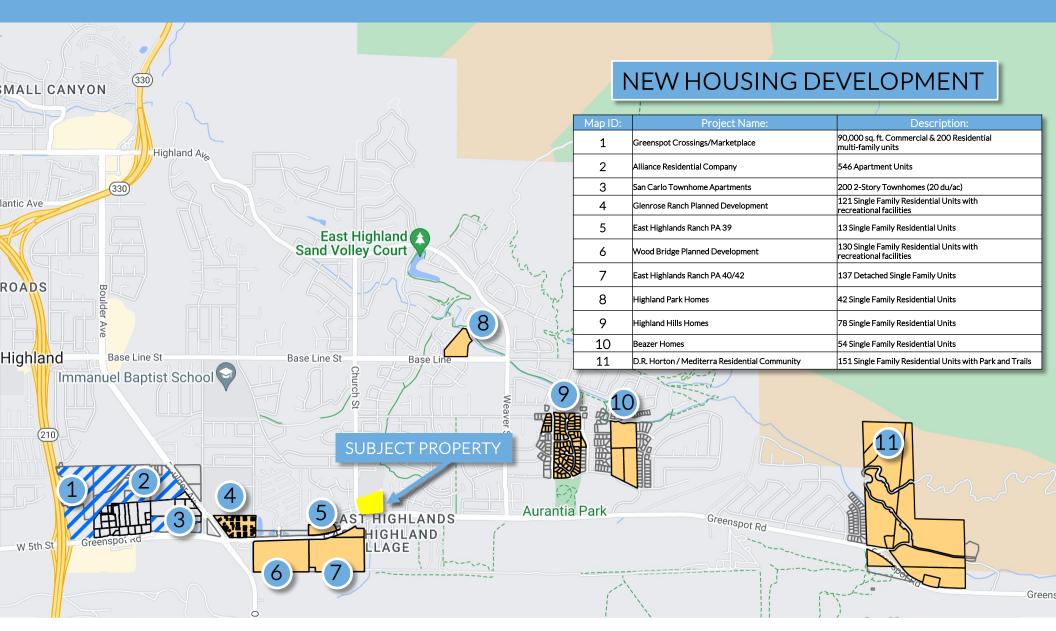

### **Property Highlights:**

- Co-tenancy with high performing Stater Bros, Wells Fargo and Great Clips
- Easy access to/from 210 Freeway
- Located at signalized intersection with over 33,339 CPD
- Daily needs shopping center that draws affluent East Highlands Ranch customer
- High growth trade area in terms of housing