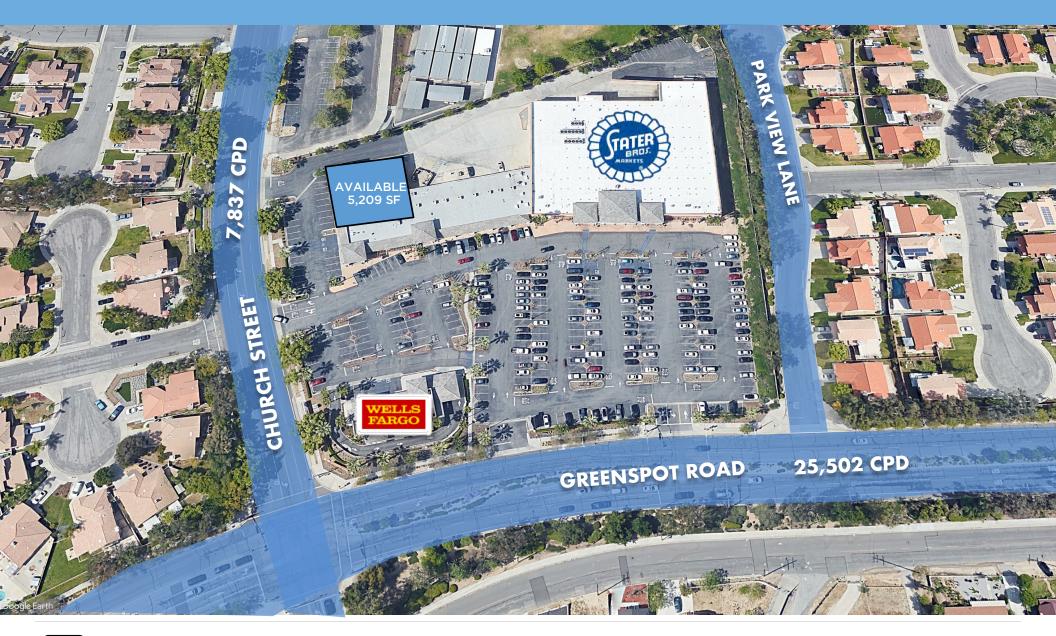

### **Property Highlights:**

- Co-tenancy with high performing Stater Bros, Wells Fargo and Great Clips
- Easy access to/from 210 Freeway
- Located at signalized intersection with over 33,339 CPD
- Daily needs shopping center that draws affluent East Highlands Ranch customer
- High growth trade area in terms of housing

### **Availability:**

- 1,158 SF: Former pizza restaurant with new Tenant Improvements
- 5,209 SF: Former Century 21 office

LEA CLAY PARK
949-521-7437
lea@axiomra.com
CA DRE License# 01087365

STEPHANIE SKRBIN
949-521-7436
stephanie@axiomra.com
CA DRE License# 01405095