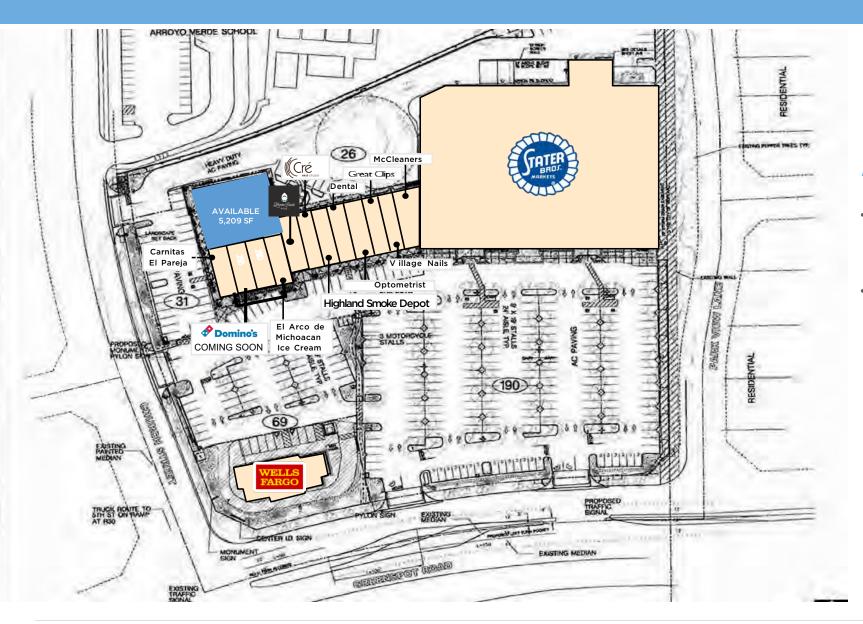

### **Availability:**

- 1,158 SF: Former pizza restaurant with new Tenant Improvements
- 5,209 SF: Former Century 21 office

LEA CLAY PARK
949-521-7437
lea@axiomra.com
CA DRE License# 01087365

STEPHANIE SKRBIN
949-521-7436
stephanie@axiomra.com
CA DRE License# 01405095