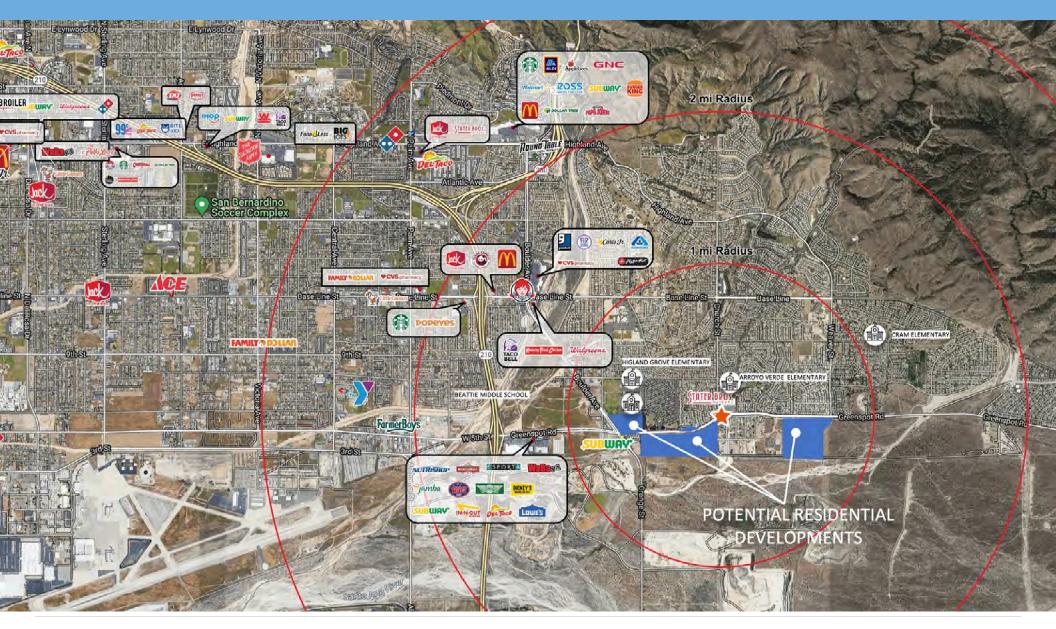

### **Property Highlights:**

- Co-tenancy with high performing Stater Bros, Wells Fargo and Great Clips
- Easy access to/from 210 Freeway
- Located at signalized intersection with over 33,339 CPD
- Daily needs shopping center that draws affluent East Highlands Ranch customer
- High growth trade area in terms of housing

#### **Demographics:**

| 2022 Estimates | 1 MILE    | 3 MILE   | 5 MILE   |
|----------------|-----------|----------|----------|
| Population     | 8,522     | 61,326   | 164,177  |
| AHH Income     | \$106,455 | \$99,918 | \$87,111 |