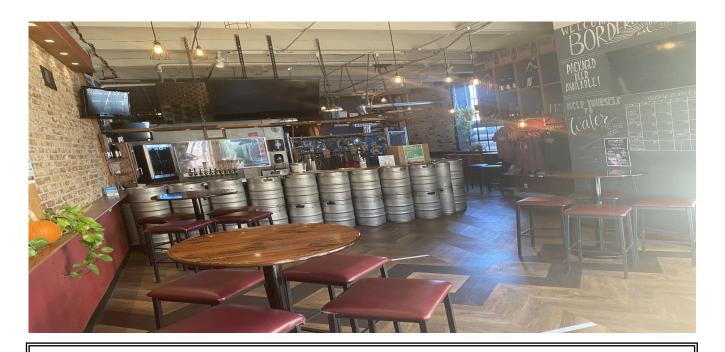

## Available Immediately

8-year history as beverage service in the area
Currently has Liquor License and Missouri Brewer License

TOTAL SQUARE FEET: 2000 inside + 600 outside = 2600 sf 19.95 per foot net.

125 off street parking spaces in the complex

- Off street Parking
- High Traffic Street
- 2 bath, I is ADA Compliant
- Office Space
- Recent Updates move in ready. Turnkey micro brewery and tap room.

BROKERS PROTECTED

# BREWERS ALLEY in the CrossRoads

- 10 Ton HVAC
- Great Interior
- **Excellent Location**
- 15 Foot high Ceilings
- Well lit off street Parking

Once in a life-time opportunity!

Turn-key micro brewery and tap room.