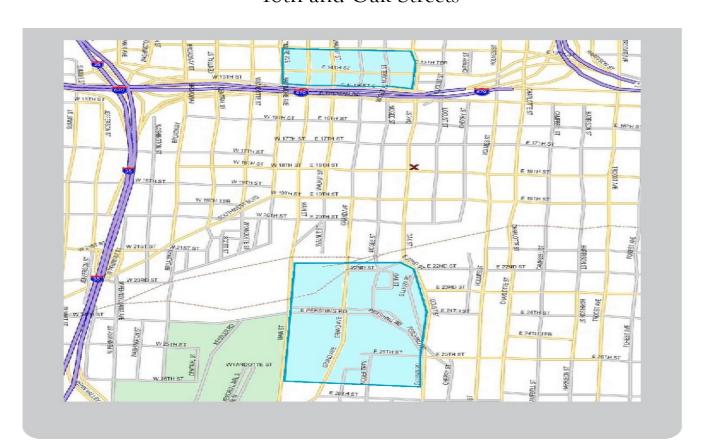

Call for Tour

See map on 4th page

- Entryways in front and the parking lot side
- Stained concrete floor
- Possible uses:

Office

Bar and Grill
Entertainment Venue
Gallery
Studio

Fitness Center

Events

This property is a very successful brewery and tap room.

Brewers Alley In the CrossRoads Between Sprint Arena and Crown Center 18th and Oak Streets