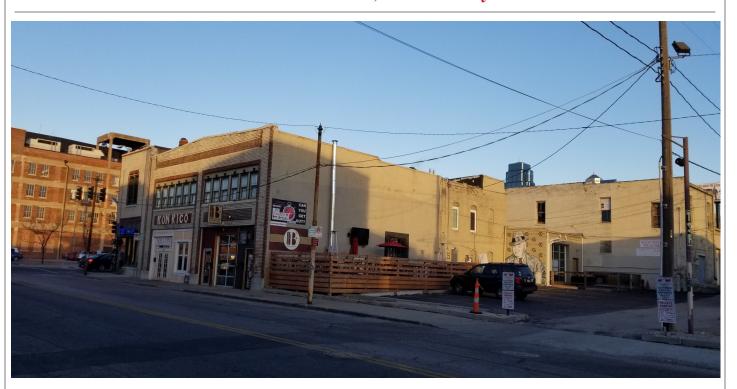

#### 406 East 18 Street, Kansas City Missouri 64108

#### Brewers Alley in the Cross Roads / Sprint Arena

Restaurant, Entertainment Venue, Studio, Gallery, Showroom, Office, Events.

This property is a very successful brewery and tap room.

Brewers Alley In the CrossRoads Between Sprint Arena and Crown Center 18th and Oak Streets