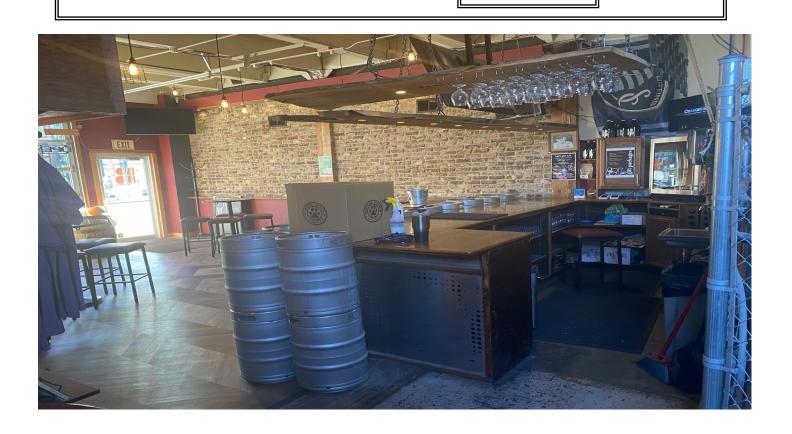

125 off street parking spaces in the complex

- Off street Parking
- High Traffic Street
- 2 bath, I is ADA Compliant
- Office Space
- Recent Updates move in ready. Turnkey micro brewery and tap room.

BROKERS PROTECTED

# BREWERS ALLEY in the CrossRoads

- 10 Ton HVAC
- Great Interior
- **Excellent Location**
- 15 Foot high Ceilings
- Well lit off street Parking

Once in a life-time opportunity!

Turn-key micro brewery and tap room.