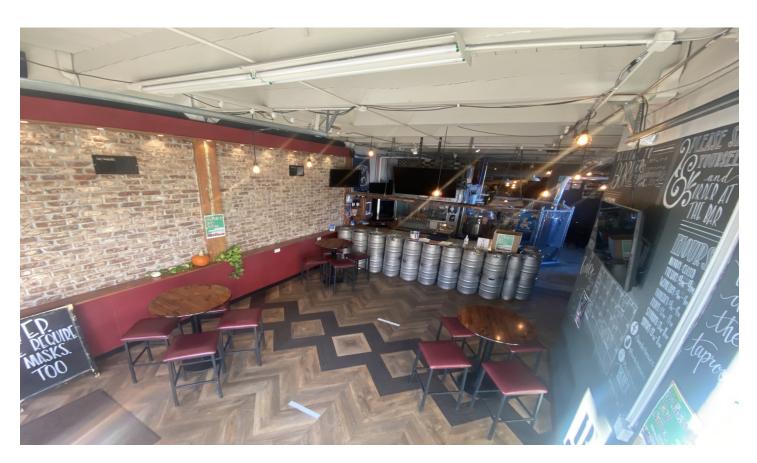

#### Brewers Alley in the Cross Roads / Sprint Arena

Restaurant, Entertainment Venue, Studio, Gallery, Showroom, Office, Events.

# BREWERS ALLEY in the CrossRoads

- 10 Ton HVAC
- Great Interior
- **Excellent Location**
- 15 Foot high Ceilings
- Well lit off street Parking

Once in a life-time opportunity!

Turn-key micro brewery and tap room.

This property is a very successful brewery and tap room.

Brewers Alley In the CrossRoads Between Sprint Arena and Crown Center 18th and Oak Streets