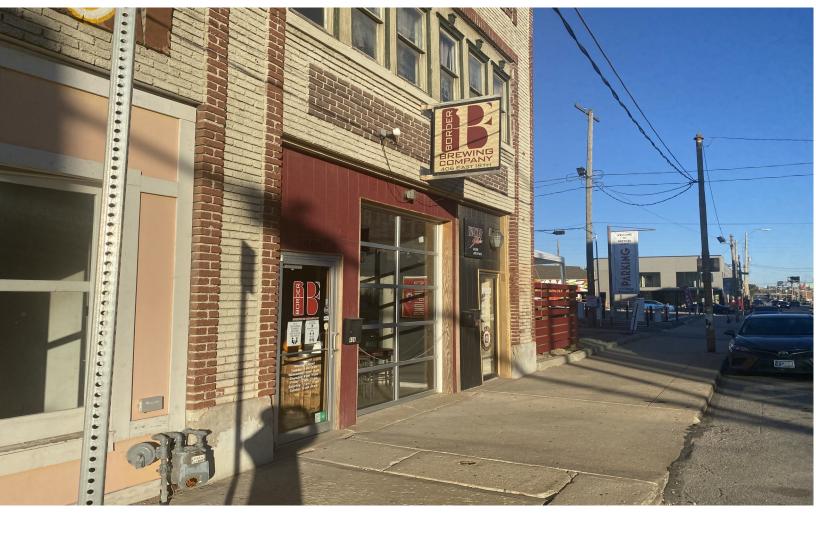

#### 406 East 18 Street, Kansas City Missouri 64108

#### Brewers Alley in the Cross Roads / Sprint Arena

Restaurant, Entertainment Venue, Studio, Gallery, Showroom, Office, Events.

# BREWERS ALLEY in the CrossRoads

- 10 Ton HVAC
- Great Interior
- **Excellent Location**
- 15 Foot high Ceilings
- Well lit off street Parking

Once in a life-time opportunity!

Turn-key micro brewery and tap room.