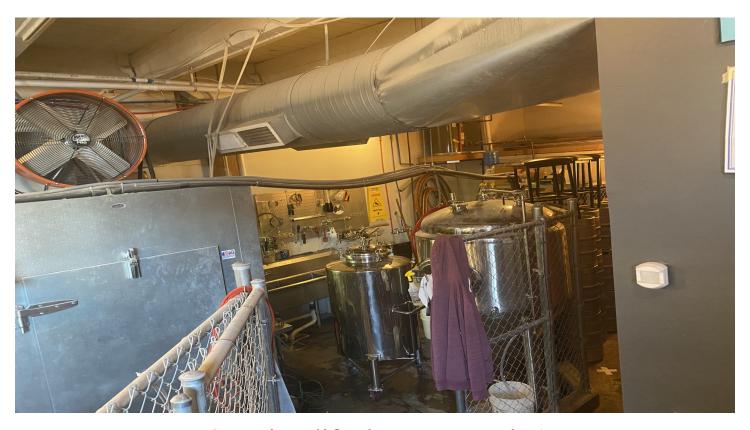

## Available Immediately

8-year history as beverage service in the area
Currently has Liquor License and Missouri Brewer License

TOTAL SQUARE FEET: 2000 inside + 600 outside = 2600 sf 19.95 per foot net.

# BREWERS ALLEY in the CrossRoads

- 10 Ton HVAC
- Great Interior
- **Excellent Location**
- 15 Foot high Ceilings
- Well lit off street Parking

Once in a life-time opportunity!

Turn-key micro brewery and tap room.