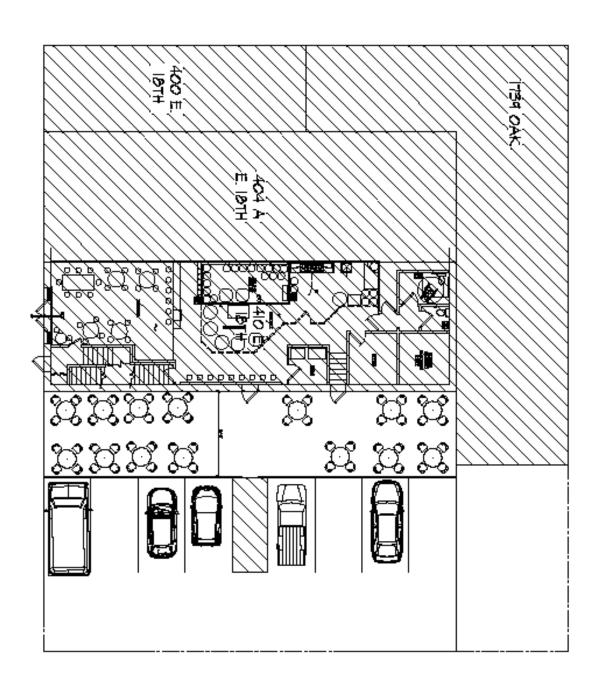

## Available Immediately

8-year history as beverage service in the area
Currently has Liquor License and Missouri Brewer License

TOTAL SQUARE FEET: 2000 inside + 600 outside = 2600 sf 19.95 per foot net.

125 off street parking spaces in the complex

- Off street Parking
- High Traffic Street
- 2 bath, I is ADA Compliant
- Office Space
- Recent Updates move in ready. Turnkey micro brewery and tap room.

BROKERS PROTECTED

Call for Tour

See map on 4th page

- Entryways in front and the parking lot side
- Stained concrete floor
- Possible uses:

Office

Bar and Grill
Entertainment Venue
Gallery
Studio

Fitness Center

Events