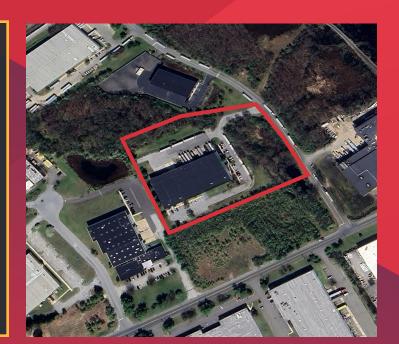

# **LOCATION INFORMATION**

### **Distance to**

| I-295 (Exit 10) 1.7 r             | ni |
|-----------------------------------|----|
| Route 322 2.6 r                   | ni |
| Commodore Barry Bridge 3.4 r      | ni |
| NJ Turnpike (Exit 2) 6.5 r        | ni |
| I-95 6.7 r                        | ni |
| Philadelphia Int'l Airport 13.8 r | ni |
| Philaport (Packer Ave) 22 r       | ni |
| Center City Philadelphia 24 r     | ni |