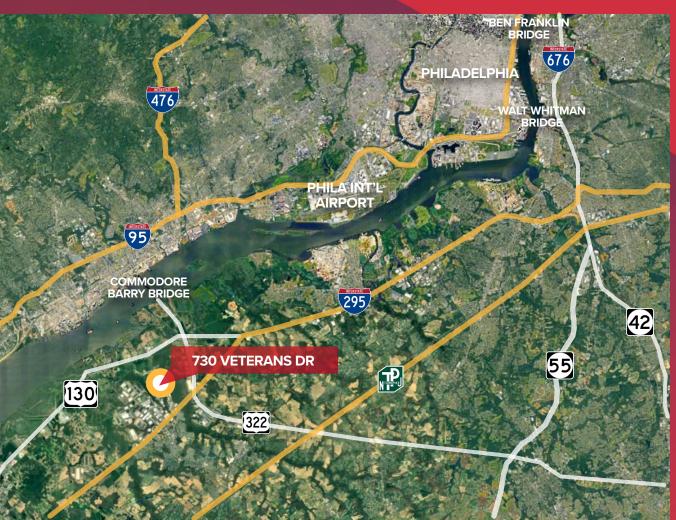

# **LOCATION INFORMATION**

### **Distance to**

| I-295 (Exit 10) 1.7 r             | ni |
|-----------------------------------|----|
| Route 322 2.6 r                   | ni |
| Commodore Barry Bridge 3.4 r      | ni |
| NJ Turnpike (Exit 2) 6.5 r        | ni |
| I-95 6.7 r                        | ni |
| Philadelphia Int'l Airport 13.8 r | ni |
| Philaport (Packer Ave) 22 r       | ni |
| Center City Philadelphia 24 r     | ni |