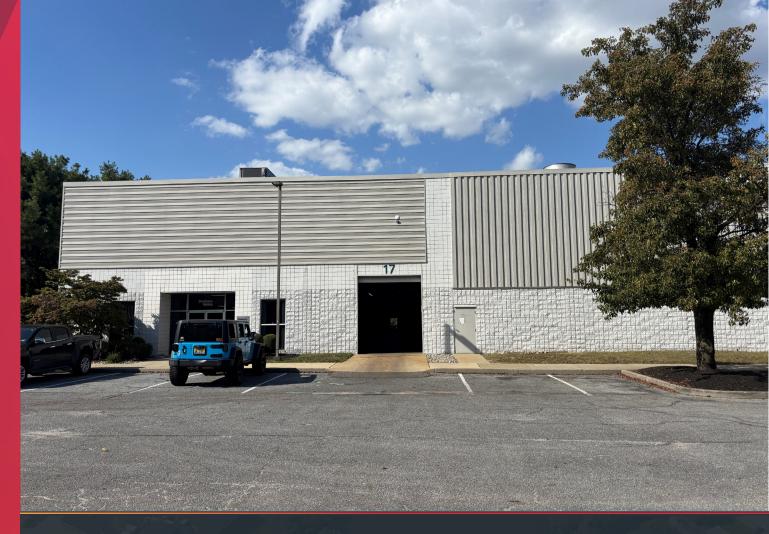

25,600± SQUARE FOOT INDUSTRIAL AVAILABLE

SUBLEASE THROUGH DECEMBER 31, 2026 POTENTIAL FOR LONGER TERM

IDEAL LOCATION MINUTES FROM I-295 & COMMODORE BARRY BRIDGE

### **PROPERTY DESCRIPTION**

- 25,600± SF unit available
  - 23,700± SF warehouse
  - 1,900± SF office
- 7.39± acres
- 25'± clear ceiling height
- (3) 10' x 10' tailgate loading docks w/ levelers
- (1) oversize drive-in door
- Restrooms
  - Ladies: 2 toilets, 1 sink
  - Mens: 1 toilet, 1 sink, 1 urinal