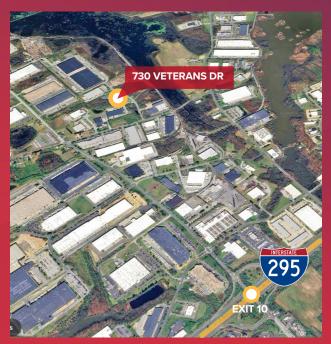

# **LOCATION INFORMATION**

### **Distance to**

| I-295 (Exit 10) 1.7 r             | ni |
|-----------------------------------|----|
| Route 322 2.6 r                   | ni |
| Commodore Barry Bridge 3.4 r      | ni |
| NJ Turnpike (Exit 2) 6.5 r        | ni |
| I-95 6.7 r                        | ni |
| Philadelphia Int'l Airport 13.8 r | ni |
| Philaport (Packer Ave) 22 r       | ni |
| Center City Philadelphia 24 r     | ni |