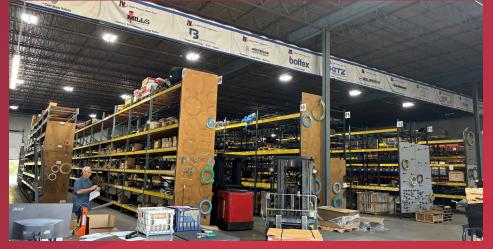

### **PROPERTY DESCRIPTION**

- 25,600± SF unit available
  - 23,700± SF warehouse
  - 1,900± SF office
- 7.39± acres
- 25'± clear ceiling height
- (3) 10' x 10' tailgate loading docks w/ levelers
- (1) oversize drive-in door
- Restrooms
  - Ladies: 2 toilets, 1 sink
  - Mens: 1 toilet, 1 sink, 1 urinal

- LED lighting
- Potential racking available
- Sublease runs through December 31, 2026. Potential for longer term
- Fully sprinklered
- Public water & sewer
- Ample car parking
- Trailer parking available