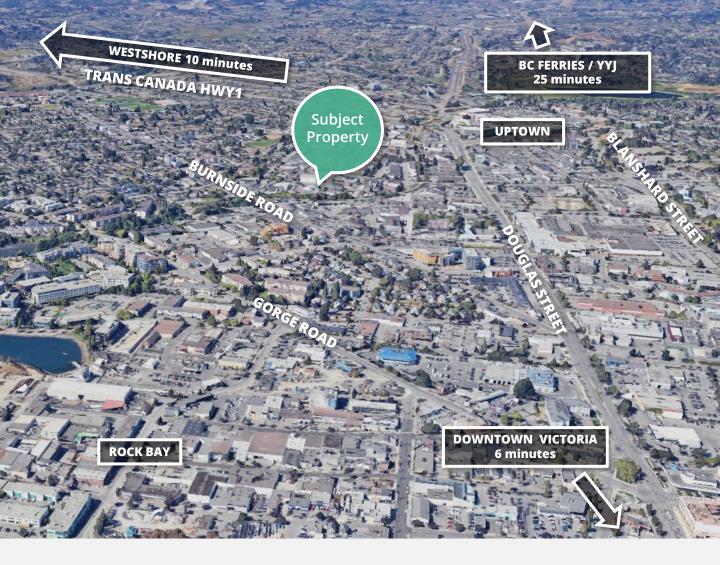

# Location

The subject property is located in the Tennyson Industrial District in Saanich's Uptown Douglas local area plan, one of Greater Victoria's principal employment areas. Easily accessible from all of Greater Victoria's core municipalities, by car, bike or local transit.