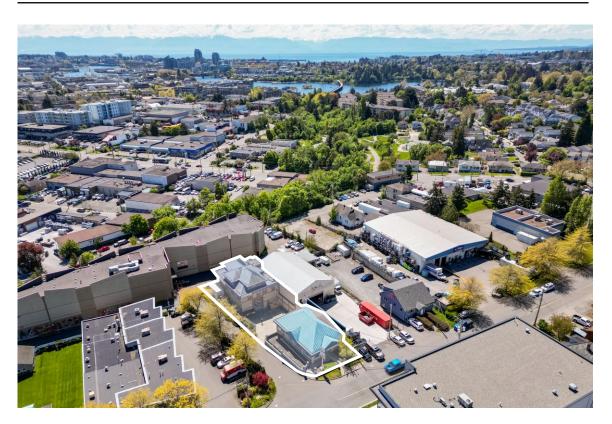

# Location

The subject property is located in the Tennyson Industrial District in Saanich's Uptown Douglas local area plan, one of Greater Victoria's principal employment areas. Easily accessible from all of Greater Victoria's core municipalities, by car, bike or local transit.