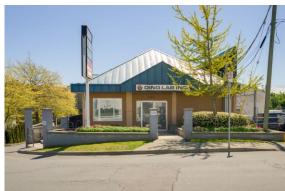

# **Opportunity**

To purchase 491–495 Dupplin Road, two buildings extensively improved in 2005, with 6 separate leasable areas consisting of warehouse, office, retail/showroom and residential. The buildings are 100% leased on long term leases to strong local and national tenants, fully net to the Landlord. The Seller is a current occupier of one office unit and one warehouse unit and will lease-back on at negotiated terms.

# Location

The subject property is located in the Tennyson Industrial District in Saanich's Uptown Douglas local area plan, one of Greater Victoria's principal employment areas. Easily accessible from all of Greater Victoria's core municipalities, by car, bike or local transit.