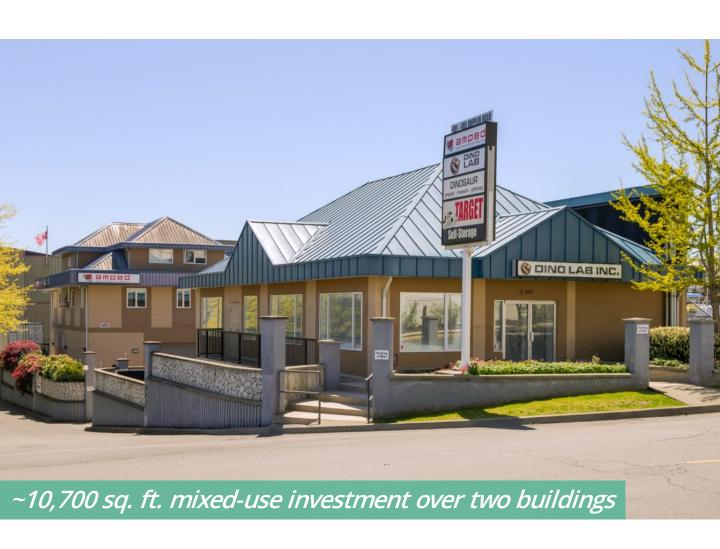

## **BUILDING SIZE**

Approx 10,700 SF

# **Opportunity**

To purchase 491–495 Dupplin Road, two buildings extensively improved in 2005, with 6 separate leasable areas consisting of warehouse, office, retail/showroom and residential. The buildings are 100% leased on long term leases to strong local and national tenants, fully net to the Landlord. The Seller is a current occupier of one office unit and one warehouse unit and will lease-back on at negotiated terms.