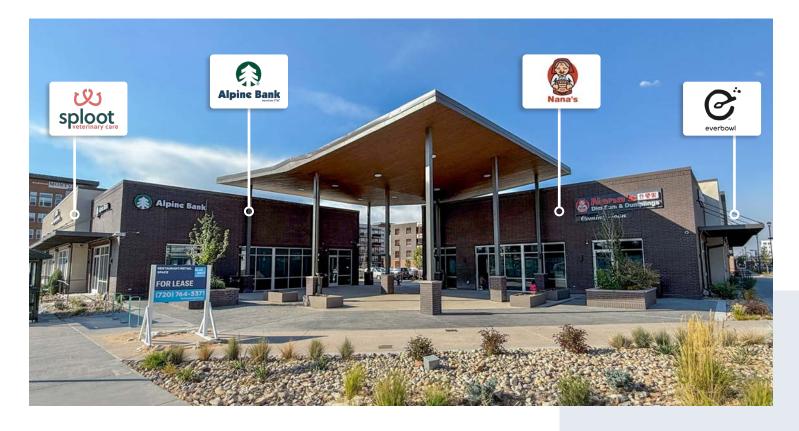

### **FEATURES**

Limited retail space remaining! Join Alpine Bank, Sploot Vet, Everbowl and Nana's Dim Sum & Dumplings

Over 900 residential units recently constructed within 1,000 feet

Approximately 70 surface retail parking spots