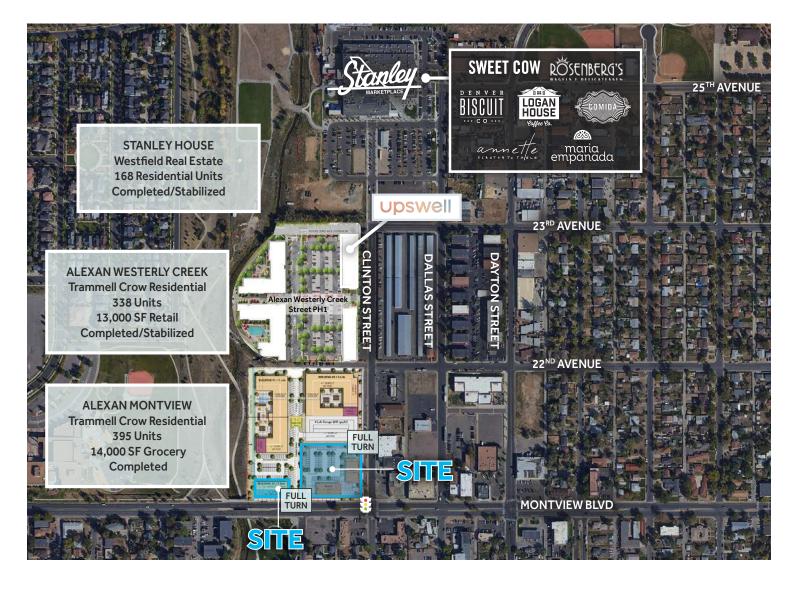

Close proximity to Central Park, Fitzsimons Medical Campus, and Children's Hospital

Delivering now