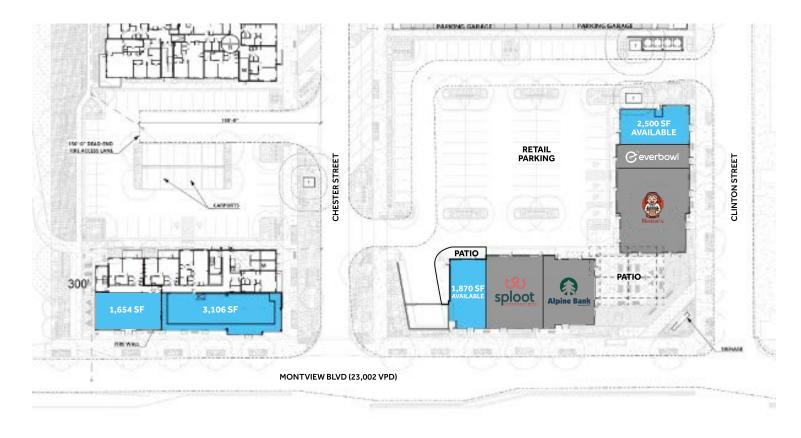

### **FEATURES**

Limited retail space remaining! Join Alpine Bank, Sploot Vet, Everbowl and Nana's Dim Sum & Dumplings

Over 900 residential units recently constructed within 1,000 feet

Approximately 70 surface retail parking spots