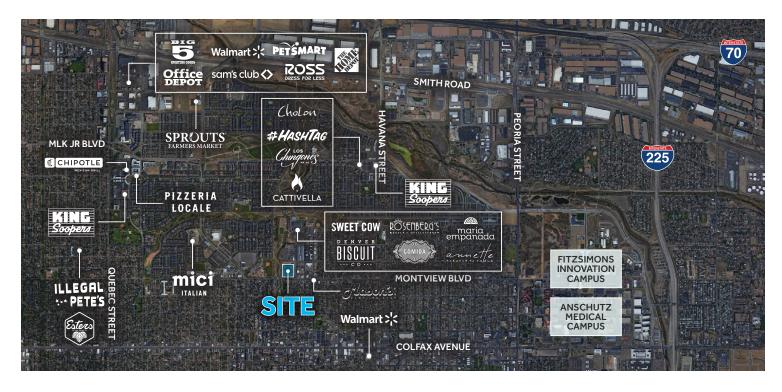

Close proximity to Central Park, Fitzsimons Medical Campus, and Children's Hospital

Delivering now