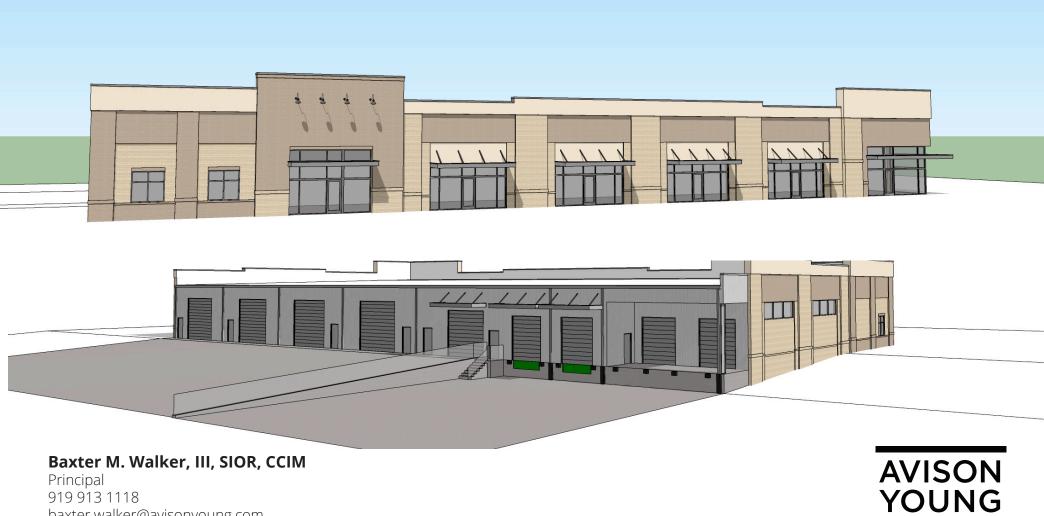

## 370 Green Oaks Parkway, Holly Springs, NC 27540

### **FLEX SPACE COMING 2025**

Principal 919 913 1118

baxter.walker@avisonyoung.com

#### NOW PRELEASING FLEX SPACE IN HOLLY SPRINGS

- Flex space coming 2025
- · Located in Holly Springs Business Park
- Prime location near NC Highway 55
- High development activity surrounding the property
- Minutes to Downtown Holly Springs

#### **OFFERING SUMMARY**

| Address               | 370 Green Oaks Parkway   |
|-----------------------|--------------------------|
| Available Suites From | ± 2,803 SF - ± 28,892 SF |
| Lease Rate            | Contact Broker           |
| Market                | Raleigh/Durham           |
| Sumbarket             | Southwest Wake County    |
|                       |                          |