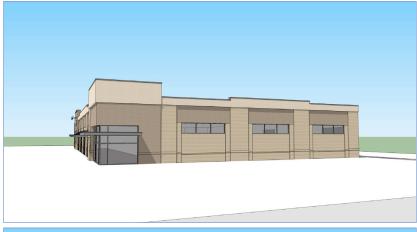

#### NOW PRELEASING FLEX SPACE IN HOLLY SPRINGS

- Flex space coming 2025
- · Located in Holly Springs Business Park
- Prime location near NC Highway 55
- High development activity surrounding the property
- Minutes to Downtown Holly Springs

#### **OFFERING SUMMARY**

| Address               | 370 Green Oaks Parkway   |
|-----------------------|--------------------------|
| Available Suites From | ± 2,803 SF - ± 28,892 SF |
| Lease Rate            | Contact Broker           |
| Market                | Raleigh/Durham           |
| Sumbarket             | Southwest Wake County    |
|                       |                          |