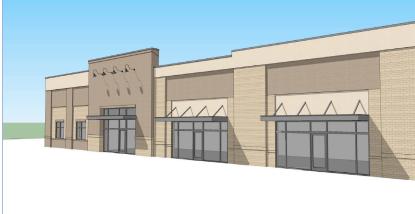

#### NOW PRELEASING FLEX SPACE IN HOLLY SPRINGS

- Flex space coming 2025
- · Located in Holly Springs Business Park
- Prime location near NC Highway 55
- High development activity surrounding the property
- Minutes to Downtown Holly Springs

#### **OFFERING SUMMARY**

| Address               | 370 Green Oaks Parkway   |
|-----------------------|--------------------------|
| Available Suites From | ± 2,803 SF - ± 28,892 SF |
| Lease Rate            | Contact Broker           |
| Market                | Raleigh/Durham           |
| Sumbarket             | Southwest Wake County    |
|                       |                          |