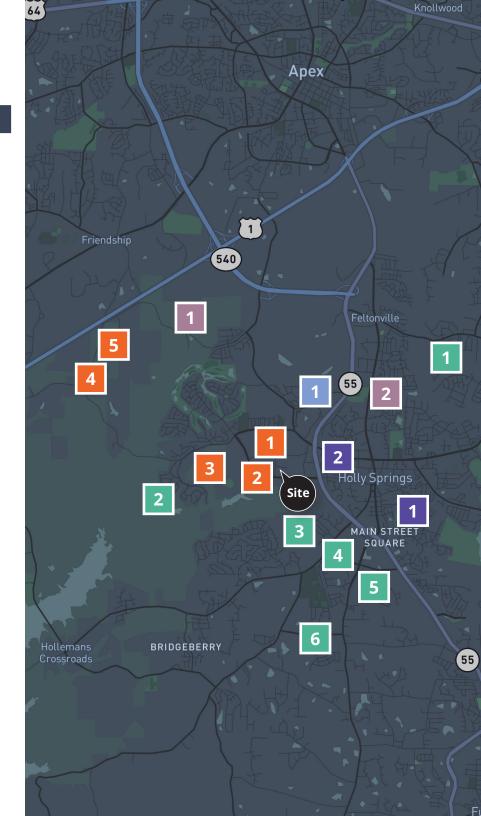

### Surrounding development activity

|   | Туре                   | Project                                | Size         |
|---|------------------------|----------------------------------------|--------------|
| 1 | Industrial/Flex        | The Yield                              | 14 acres     |
| 2 | Industrial/Flex        | Green Oaks Tech Center                 | 119.4 acres  |
| 3 | Industrial/Flex        | Oakview Innovation Park                | 198.5 acres  |
| 4 | Industrial/Flex        | Amgen Project Flex Batch               | 350,000 sf   |
| 5 | Industrial/Flex        | Holly Springs Friendship Rd Industrial | n/a          |
| 1 | Multifamily            | Woodcreek                              | 871 units    |
| 2 | Multifamily            | Trinity Creek Subdivision              | 340 lots     |
| 3 | Multifamily            | Sutton Subdivision                     | 16 lots      |
| 4 | Multifamily            | Stephens Farm                          | 292 units    |
| 5 | Multifamily/Commercial | Southern Crossroads                    | 53.2 acres   |
| 6 | Multifamily            | Honeycutt Farm                         | 210 units    |
| 1 | Retail                 | Holly Springs Towne Center Phase 2     | 131,501 sf   |
| 1 | Mixed-Use              | Carolina Springs                       | 396.05 acres |
| 2 | Mixed-Use              | Overlook at Main                       | 11.71 acres  |
| 1 | Office                 | S Main Office                          | 14,700 sf    |
| 2 | Office                 | Holly Springs Professional Park        | 125,000 sf   |
|   |                        |                                        |              |