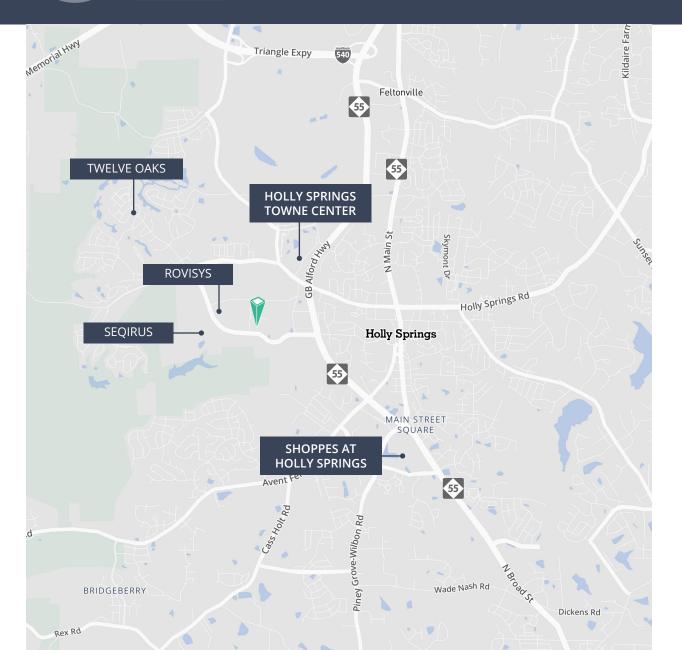

# Location

\$347,529 average home value within a 5-mile radius

\$117,653 average household income within a 5-mile radius

71,171 total population within a 5-mile radius

### Surrounding development activity

|   | Туре                   | Project                                | Size         |
|---|------------------------|----------------------------------------|--------------|
| 1 | Industrial/Flex        | The Yield                              | 14 acres     |
| 2 | Industrial/Flex        | Green Oaks Tech Center                 | 119.4 acres  |
| 3 | Industrial/Flex        | Oakview Innovation Park                | 198.5 acres  |
| 4 | Industrial/Flex        | Amgen Project Flex Batch               | 350,000 sf   |
| 5 | Industrial/Flex        | Holly Springs Friendship Rd Industrial | n/a          |
| 1 | Multifamily            | Woodcreek                              | 871 units    |
| 2 | Multifamily            | Trinity Creek Subdivision              | 340 lots     |
| 3 | Multifamily            | Sutton Subdivision                     | 16 lots      |
| 4 | Multifamily            | Stephens Farm                          | 292 units    |
| 5 | Multifamily/Commercial | Southern Crossroads                    | 53.2 acres   |
| 6 | Multifamily            | Honeycutt Farm                         | 210 units    |
| 1 | Retail                 | Holly Springs Towne Center Phase 2     | 131,501 sf   |
| 1 | Mixed-Use              | Carolina Springs                       | 396.05 acres |
| 2 | Mixed-Use              | Overlook at Main                       | 11.71 acres  |
| 1 | Office                 | S Main Office                          | 14,700 sf    |
| 2 | Office                 | Holly Springs Professional Park        | 125,000 sf   |
|   |                        |                                        |              |