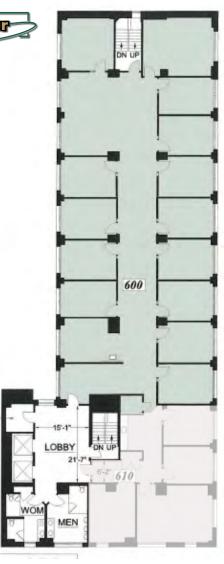

## 1404 FRANKLIN ST SUITE 600

### Suite 600

- 5,476 SF (can be combined with Suite 610 -1,422 SF for full floor plate)
- Elevator identity
- Private offices
- Kitchen/Break Room

- Large Conference room
- Reception/Waiting area
- Tall glass, ample natural light
- Large open office area
- Unobstructed views of Uptown Oakland