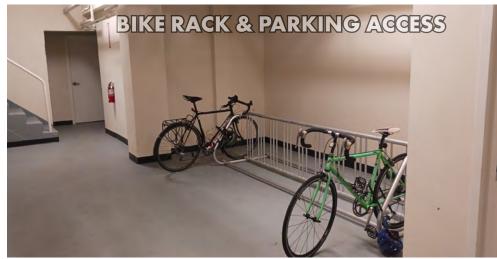

### Jorge E. Chavarria

Sales Associate
Bay Area Region

925.296.3343

jorge.chavarria@tricommercial.com

- Historic Seven-Story Alameda County Title Insurance Building completed in 1924
- Two blocks from 12th Street BART
- Steel-frame mid-rise structure
- Fully renovated to modern standards in 2015
- Building equipped with Zoned Heat Pump HVAC system throughout
- Card reader secured main entryway with 24/7 access
- Two fully refurbished elevators
- Sprinklered and ADA compliant throughout
- DSL, T-1 and fiber telecom access
- Secure basement storage available and bicycle parking
- Abundant monthly and visitor parking plus numerous restaurant venues

925.296.3333

ed.delbeccaro@tricommercial.com LIC: #00642167

Jorge E. Chavarria

925.296.3343

jorge.chavarria@tricommercial.com

- Security available and camera presence throughout common areas of property and entrances/exits
- Fob Key Entry system
- Downstairs storage units
- Bike parking
- Upgraded HVAC with boiler and NEW Chilling tower
- Recent seismic upgrades
- Separately metered electric per floor
- Parking passes can be available for adjacent lot