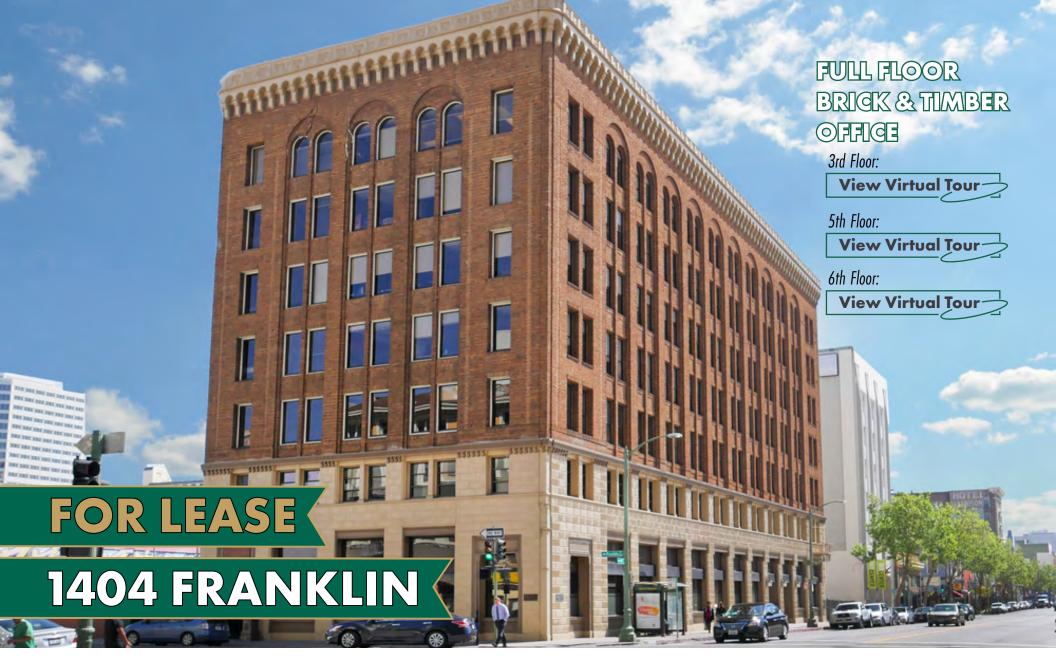

### FOR LEASE **OFFICE SPACE IN DOWNTOWN OAKLAND**

### Jorge E. Chavarria

Sales Associate
Bay Area Region

925.296.3343

jorge.chavarria@tricommercial.com

- Historic Seven-Story Alameda County Title Insurance Building completed in 1924
- Two blocks from 12th Street BART
- Steel-frame mid-rise structure
- Fully renovated to modern standards in 2015
- Building equipped with Zoned Heat Pump HVAC system throughout
- Card reader secured main entryway with 24/7 access
- Two fully refurbished elevators
- Sprinklered and ADA compliant throughout
- DSL, T-1 and fiber telecom access
- Secure basement storage available and bicycle parking
- Abundant monthly and visitor parking plus numerous restaurant venues

| Available SF | 1,500 - <i>7</i> ,312 SF                                       |
|--------------|----------------------------------------------------------------|
|              |                                                                |
| Suite 350    | 3,026 SF                                                       |
| Suite 500    | 2,500 - 7,312 SF (Divisible)                                   |
| Suite 600    | 5,476 SF (Can be combined with Suite 610 for full floor plate) |
| Suite 610    | 1,422 SF (Can be combined with Suite 600 for full floor plate) |