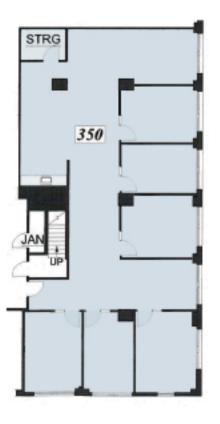

## 1404 FRANKLIN ST SUITE 350

Suite 350

- 3,026 SF
- Private offices
- Kitchen Area
- Conference room
- Reception/Waiting area
- Tall glass, ample natural light
- Large open office area
- Unobstructed views of Uptown Oakland

| Available SF | 1,500 - <i>7</i> ,312 SF                                       |
|--------------|----------------------------------------------------------------|
|              |                                                                |
| Suite 350    | 3,026 SF                                                       |
| Suite 500    | 2,500 - 7,312 SF (Divisible)                                   |
| Suite 600    | 5,476 SF (Can be combined with Suite 610 for full floor plate) |
| Suite 610    | 1,422 SF (Can be combined with Suite 600 for full floor plate) |