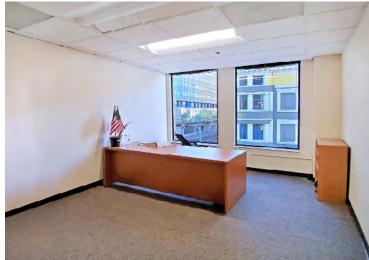

### Suite 500

- Full Floor Plate Divisible to 2,500 SF
- 8 Private offices
- Kitchen/Break Room
- 16 Person Conference room

- Reception/Waiting area
- Tall glass, ample natural light
- Large open office area
- Unobstructed views of Uptown Oakland

### Suite 600

- 5,476 SF (can be combined with Suite 610 -1,422 SF for full floor plate)
- Elevator identity
- Private offices
- Kitchen/Break Room

- Large Conference room
- Reception/Waiting area
- Tall glass, ample natural light
- Large open office area
- Unobstructed views of Uptown Oakland

### Suite 610

- Suite 610 -1,422 SF (can be combined with
- Suite 600 5,476 SF for full floor plate)
- Private offices
- Reception/Waiting area
- Tall glass, ample natural light
- Unobstructed views of Uptown Oakland