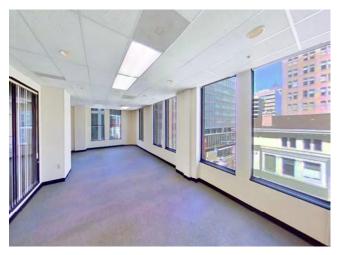

### Suite 500

- Full Floor Plate Divisible to 2,500 SF
- 8 Private offices
- Kitchen/Break Room
- 16 Person Conference room

- Reception/Waiting area
- Tall glass, ample natural light
- Large open office area
- Unobstructed views of Uptown Oakland

## 1404 FRANKLIN ST SUITE 500