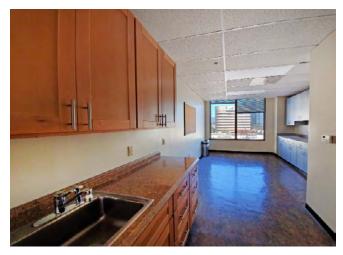

## 1404 FRANKLIN ST SUITE 350

Suite 350

- 3,026 SF
- Private offices
- Kitchen Area
- Conference room
- Reception/Waiting area
- Tall glass, ample natural light
- Large open office area
- Unobstructed views of Uptown Oakland