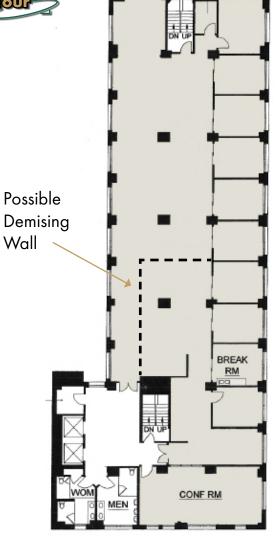

### Suite 600

- 5,476 SF (can be combined with Suite 610 -1,422 SF for full floor plate)
- Elevator identity
- Private offices
- Kitchen/Break Room

- Large Conference room
- Reception/Waiting area
- Tall glass, ample natural light
- Large open office area
- Unobstructed views of Uptown Oakland

### Suite 610

- Suite 610 -1,422 SF (can be combined with
- Suite 600 5,476 SF for full floor plate)
- Private offices
- Reception/Waiting area
- Tall glass, ample natural light
- Unobstructed views of Uptown Oakland