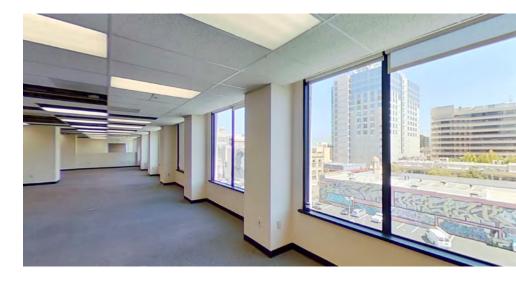

## 1404 FRANKLIN ST SUITE 350

Suite 350

- 3,026 SF
- Private offices
- Kitchen Area
- Conference room
- Reception/Waiting area
- Tall glass, ample natural light
- Large open office area
- Unobstructed views of Uptown Oakland

### Suite 500

- Full Floor Plate Divisible to 2,500 SF
- 8 Private offices
- Kitchen/Break Room
- 16 Person Conference room

- Reception/Waiting area
- Tall glass, ample natural light
- Large open office area
- Unobstructed views of Uptown Oakland

### Suite 600

- 5,476 SF (can be combined with Suite 610 -1,422 SF for full floor plate)
- Elevator identity
- Private offices
- Kitchen/Break Room

- Large Conference room
- Reception/Waiting area
- Tall glass, ample natural light
- Large open office area
- Unobstructed views of Uptown Oakland

### Suite 610

- Suite 610 -1,422 SF (can be combined with
- Suite 600 5,476 SF for full floor plate)
- Private offices
- Reception/Waiting area
- Tall glass, ample natural light
- Unobstructed views of Uptown Oakland