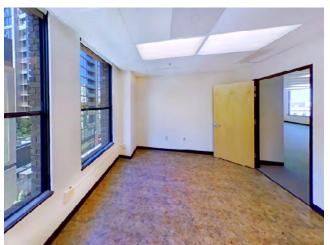

## 1404 FRANKLIN ST SUITE 350

Suite 350

- 3,026 SF
- Private offices
- Kitchen Area
- Conference room
- Reception/Waiting area
- Tall glass, ample natural light
- Large open office area
- Unobstructed views of Uptown Oakland

### Suite 500

- Full Floor Plate Divisible to 2,500 SF
- 8 Private offices
- Kitchen/Break Room
- 16 Person Conference room

- Reception/Waiting area
- Tall glass, ample natural light
- Large open office area
- Unobstructed views of Uptown Oakland