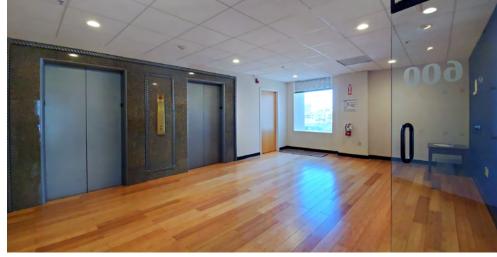

## 1404 FRANKLIN ST SUITE 600

### Suite 600

- 5,476 SF (can be combined with Suite 610 -1,422 SF for full floor plate)
- Elevator identity
- Private offices
- Kitchen/Break Room

- Large Conference room
- Reception/Waiting area
- Tall glass, ample natural light
- Large open office area
- Unobstructed views of Uptown Oakland