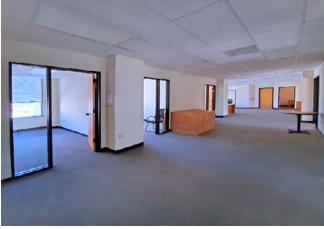

### Suite 500

- Full Floor Plate Divisible to 2,500 SF
- 8 Private offices
- Kitchen/Break Room
- 16 Person Conference room

- Reception/Waiting area
- Tall glass, ample natural light
- Large open office area
- Unobstructed views of Uptown Oakland

### Suite 600

- 5,476 SF (can be combined with Suite 610 -1,422 SF for full floor plate)
- Elevator identity
- Private offices
- Kitchen/Break Room

- Large Conference room
- Reception/Waiting area
- Tall glass, ample natural light
- Large open office area
- Unobstructed views of Uptown Oakland