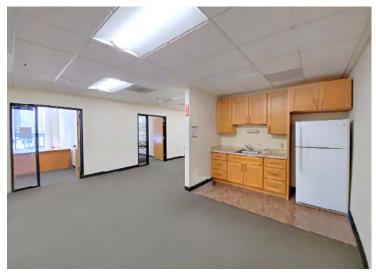

## 1404 FRANKLIN ST SUITE 350

Suite 350

- 3,026 SF
- Private offices
- Kitchen Area
- Conference room
- Reception/Waiting area
- Tall glass, ample natural light
- Large open office area
- Unobstructed views of Uptown Oakland

### Suite 500

- Full Floor Plate Divisible to 2,500 SF
- 8 Private offices
- Kitchen/Break Room
- 16 Person Conference room

- Reception/Waiting area
- Tall glass, ample natural light
- Large open office area
- Unobstructed views of Uptown Oakland