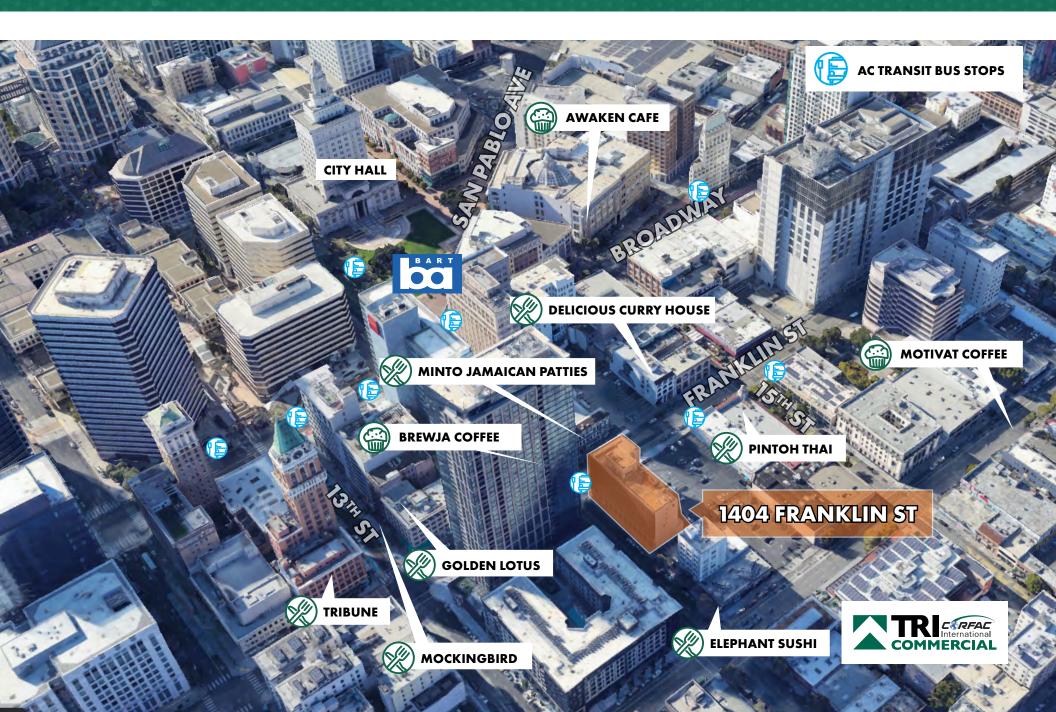

| Available SF | 1,500 - <i>7</i> ,312 SF                                       |
|--------------|----------------------------------------------------------------|
|              |                                                                |
| Suite 350    | 3,026 SF                                                       |
| Suite 500    | 2,500 - 7,312 SF (Divisible)                                   |
| Suite 600    | 5,476 SF (Can be combined with Suite 610 for full floor plate) |
| Suite 610    | 1,422 SF (Can be combined with Suite 600 for full floor plate) |