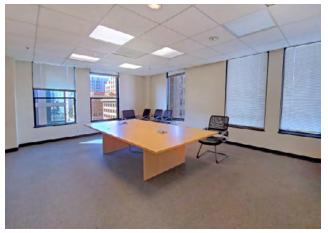

### Suite 600

- 5,476 SF (can be combined with Suite 610 -1,422 SF for full floor plate)
- Elevator identity
- Private offices
- Kitchen/Break Room

- Large Conference room
- Reception/Waiting area
- Tall glass, ample natural light
- Large open office area
- Unobstructed views of Uptown Oakland

### Suite 610

- Suite 610 -1,422 SF (can be combined with
- Suite 600 5,476 SF for full floor plate)
- Private offices
- Reception/Waiting area
- Tall glass, ample natural light
- Unobstructed views of Uptown Oakland