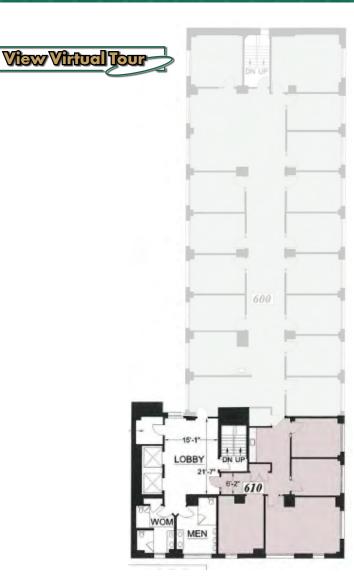

# 1404 FRANKLIN ST SUITE 610

### Suite 610

- Suite 610 -1,422 SF (can be combined with
- Suite 600 5,476 SF for full floor plate)
- Private offices
- Reception/Waiting area
- Tall glass, ample natural light
- Unobstructed views of Uptown Oakland