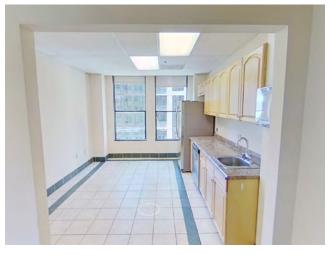

## 1404 FRANKLIN ST SUITE 350

Suite 350

- 3,026 SF
- Private offices
- Kitchen Area
- Conference room
- Reception/Waiting area
- Tall glass, ample natural light
- Large open office area
- Unobstructed views of Uptown Oakland

### Suite 500

- Full Floor Plate Divisible to 2,500 SF
- 8 Private offices
- Kitchen/Break Room
- 16 Person Conference room

- Reception/Waiting area
- Tall glass, ample natural light
- Large open office area
- Unobstructed views of Uptown Oakland