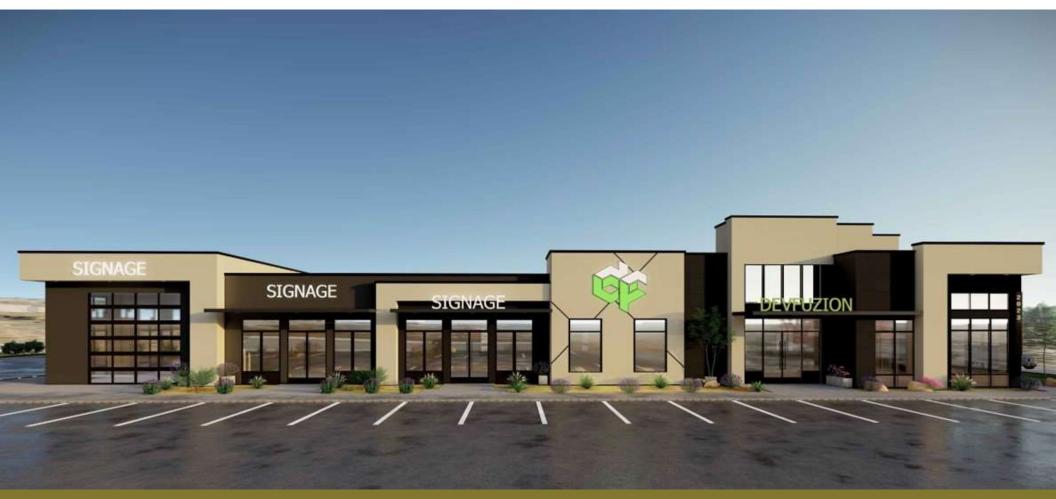

This building's location will offer high visibility along a high traffic arterial with quick access to Interstate 82 and to the regional shopping mall and related businesses.

Over half of this 10,000 + SF building will be occupied by a well established technology company who's principles are the same as the building ownership.

The site has been developed in a manner allowing for ample parking.

These spaces can be combined for a larger footprint or leased individually.

Suite B – Retail 1,526 SF Suite C - Retail 1,526 SF