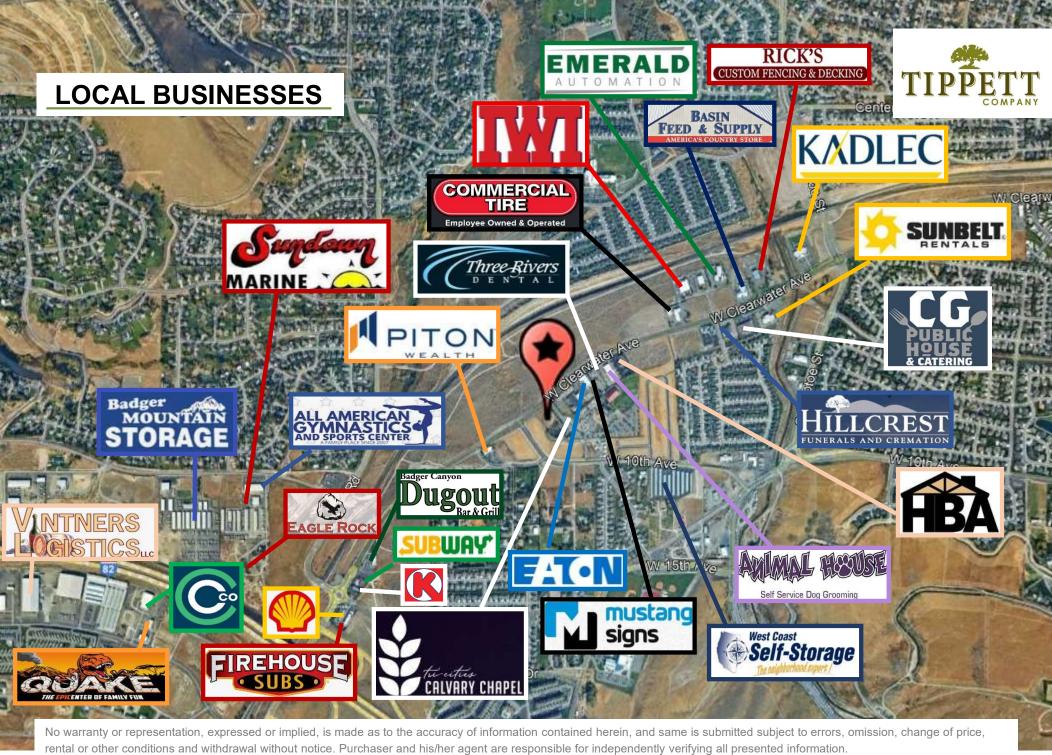

This building's location will offer high visibility along a high traffic arterial with quick access to Interstate 82 and to the regional shopping mall and related businesses.

Over half of this 10,000 + SF building will be occupied by a well established technology company who's principles are the same as the building ownership.