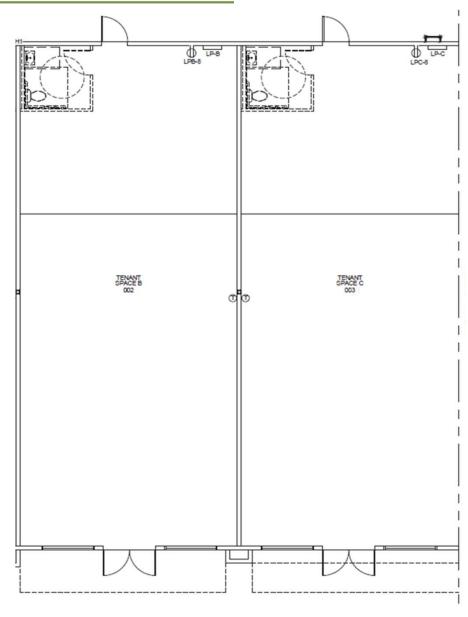

## FLOOR PLANS - SUITES B & C

No warranty or representation, expressed or implied, is made as to the accuracy of information contained herein, and same is submitted subject to errors, omission, change of price, rental or other conditions and withdrawal without notice. Purchaser and his/her agent are responsible for independently verifying all presented information.

The site has been developed in a manner allowing for ample parking.

These spaces can be combined for a larger footprint or leased individually.

Suite B – Retail 1,526 SF Suite C - Retail 1,526 SF