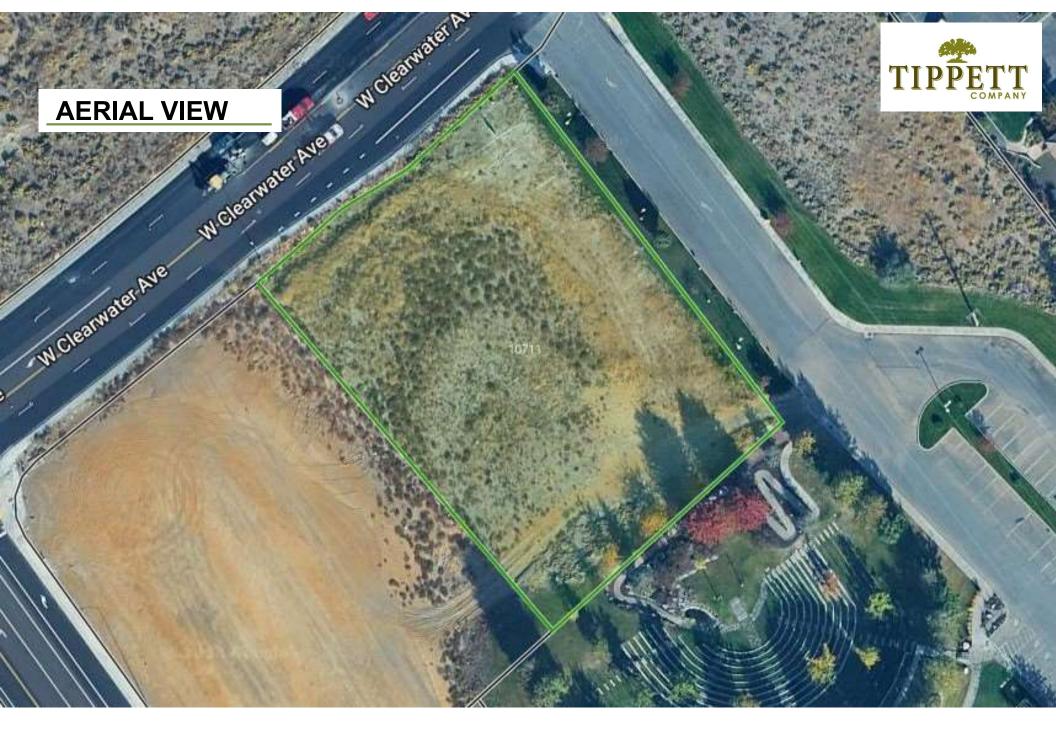

# 10711 W Clearwater Ave, Kennewick

Multiple Suites available MLS #277819 & 277820

Contact

Kirt Shaffer | 509.521.9183 kirt@tippettcompany.com

This building's location will offer high visibility along a high traffic arterial with quick access to Interstate 82 and to the regional shopping mall and related businesses.

Over half of this 10,000 + SF building will be occupied by a well established technology company who's principles are the same as the building ownership.

#### **ADDRESS**

10711 W Clearwater Ave Kennewick, WA 99336

## **DEMOGRAPHICS**

Daily Traffic Count - Clearwater Ave: 17,853