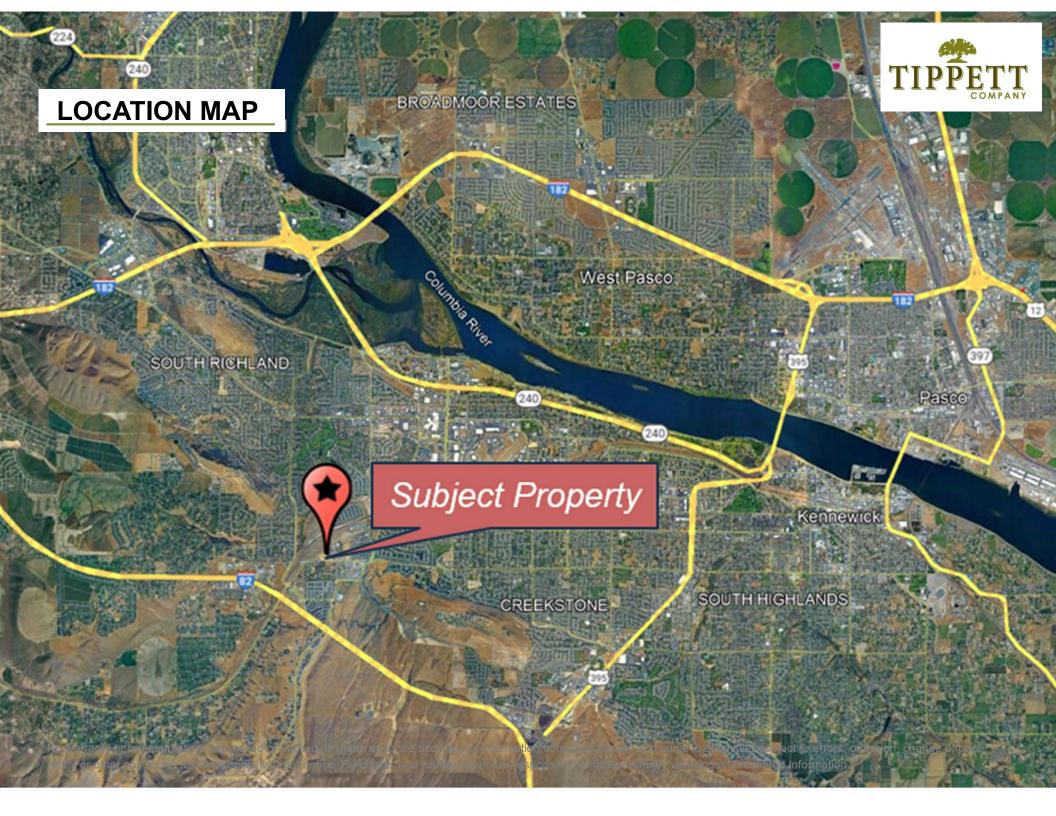

This building's location will offer high visibility along a high traffic arterial with quick access to Interstate 82 and to the regional shopping mall and related businesses.

Over half of this 10,000 + SF building will be occupied by a well established technology company who's principles are the same as the building ownership.