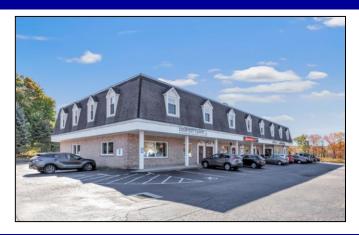

## PRIME OFFICE SUITES IN MONROE

Second floor offices, accessible via elevator or stairs. Well-maintained common areas and many long-standing retail, restaurants and office tenants in the facility. Attractive corner lot at the busy intersection of Monroe Turnpike (Route 11) and Elm Street.