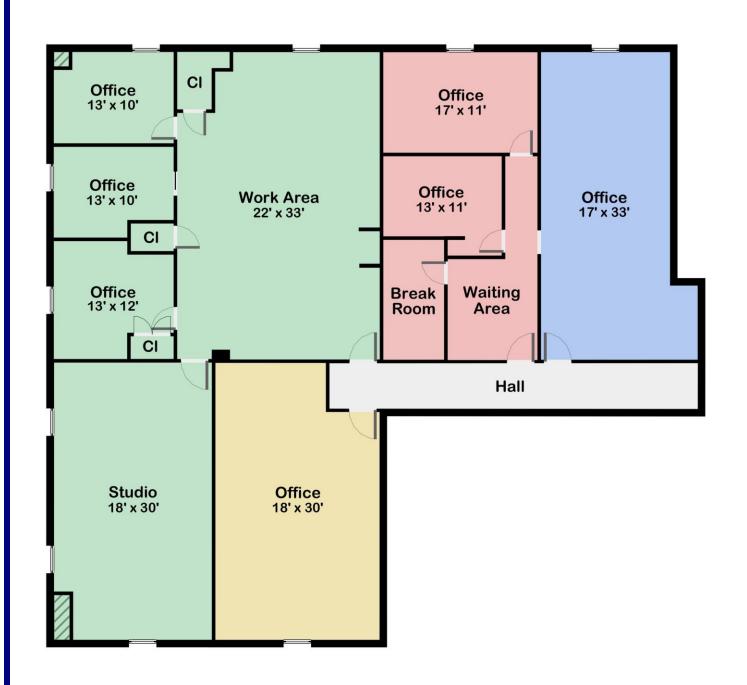

<u>Unit 109</u> – 582 SF; Beautiful large single office suite with some cabinetry. Ideal for a company that desires an open layout. The space can possibly be expanded in size.

<u>Unit 112</u> – 2,117 SF; Bright, front corner unit consisting of a large studio (now used for photography), 3 private offices, and a large work area. Ideal for office use, art studio, recreation or dance. Expansion potential to create additional square footage, if needed.

<u>Unit 106</u> – 689 SF; Very attractive office suite consisting of a reception area, two price offices and a break room. The front office has windows and is very well-lit. Can be combined with the adjacent spaces to create a larger suite.

<u>Unit 108</u> – 611 SF; One large office space that can be combined with Unit 106. Ideal for a studio or and open concept office suite.

The information above has been obtained from sources believed reliable. While we do not doubt its accuracy we have not verified it and make no guarantee, warranty or representation about it.

Steve Hodson/Hodson Realty, Inc. 6515 Main St., Trumbull, Ct. 06611 Ph: 203-260-1369 Steve@HodsonRealty.com www.HodsonCommercial.com

Integrity. Quality. Experience. Service.

**FLOOR PLAN**