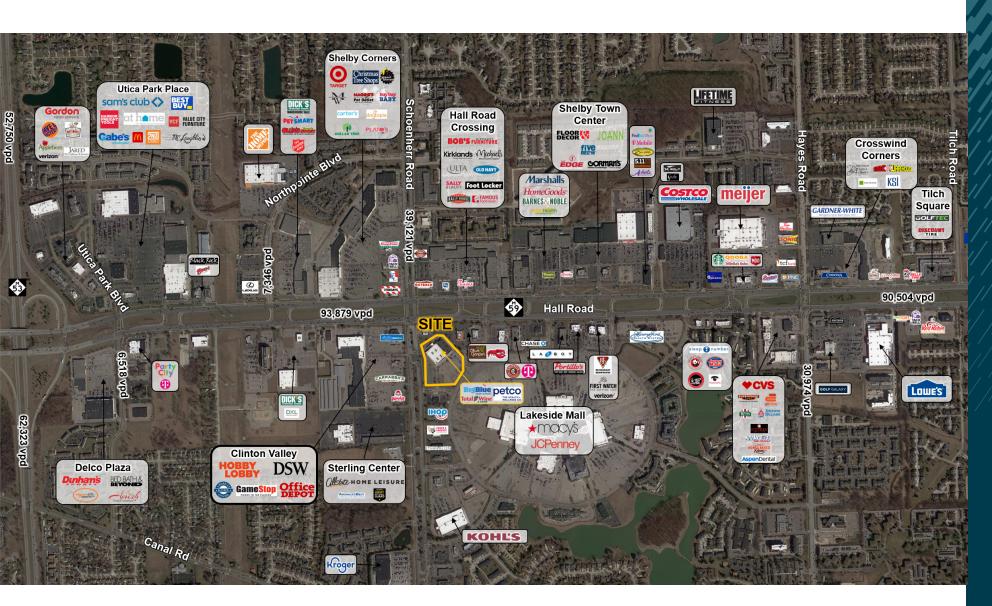

#### Address

13801 Lakeside Circle Sterling Heights, MI 48313

Availability 2,500 SF - 5,611 SF

#### Co-Tenants

#### Features

Lakeside Circle is a redeveloped former Toys "R" Us that was retenanted with Total Wine and Big Blue Swim School. The property is optimally situated at the SEQ of M-59 & Schoenherr Roads in Sterling Heights, MI. M-59 is dubbed the "Golden Corridor" because of its immense economic impact in Macomb County and Metro Detroit. M-59 is home to world-class shopping, dining, and retail as well as colleges, hospitals, a minor league baseball park, a major performing arts center and bustling industry.

Consumer spending for the Golden Corridor revels more than \$2.6B spent annually. In addition to its ideal position along the corridor, the site sees a composite traffic count in excess of 130,000 VPD.