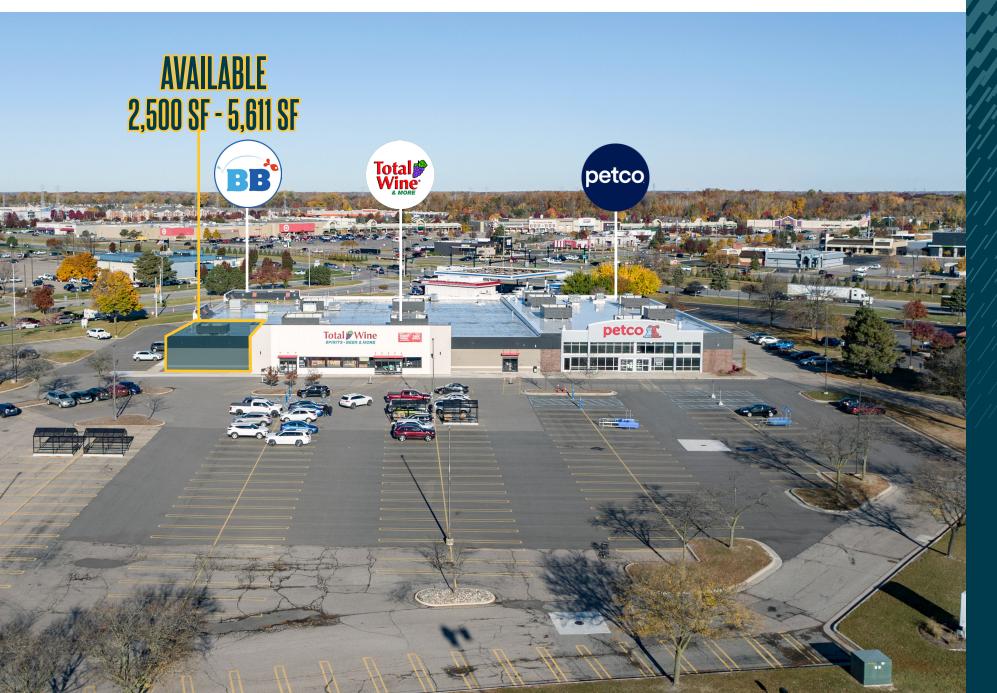

#### Address

13801 Lakeside Circle Sterling Heights, MI 48313

Availability 2,500 SF - 5,611 SF

#### Co-Tenants