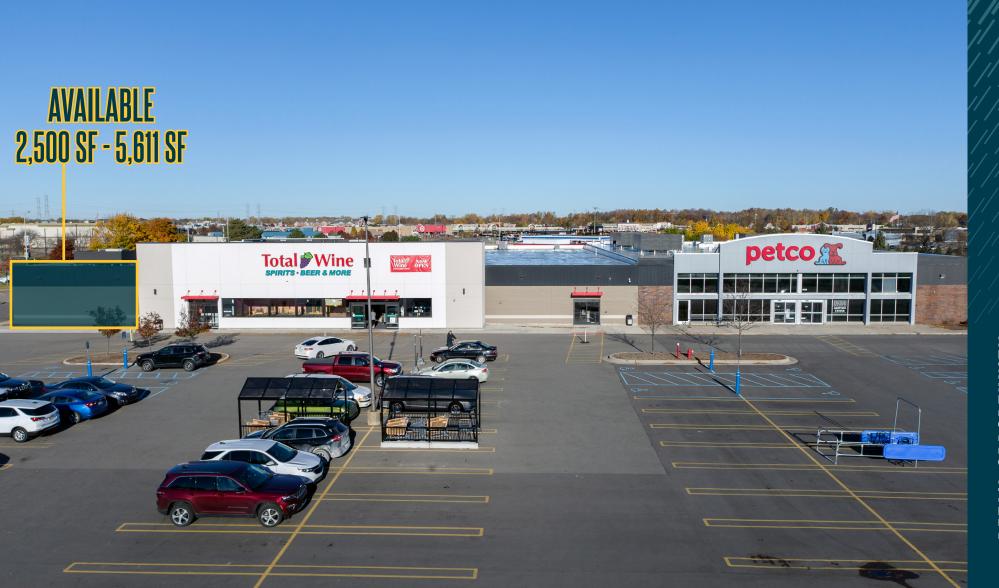

#### Address

13801 Lakeside Circle Sterling Heights, MI 48313

Availability 2,500 SF - 5,611 SF

#### Co-Tenants

#### Features

Lakeside Circle is a redeveloped former Toys "R" Us that was retenanted with Total Wine and Big Blue Swim School. The property is optimally situated at the SEQ of M-59 & Schoenherr Roads in Sterling Heights, MI. M-59 is dubbed the "Golden Corridor" because of its immense economic impact in Macomb County and Metro Detroit. M-59 is home to world-class shopping, dining, and retail as well as colleges, hospitals, a minor league baseball park, a major performing arts center and bustling industry.