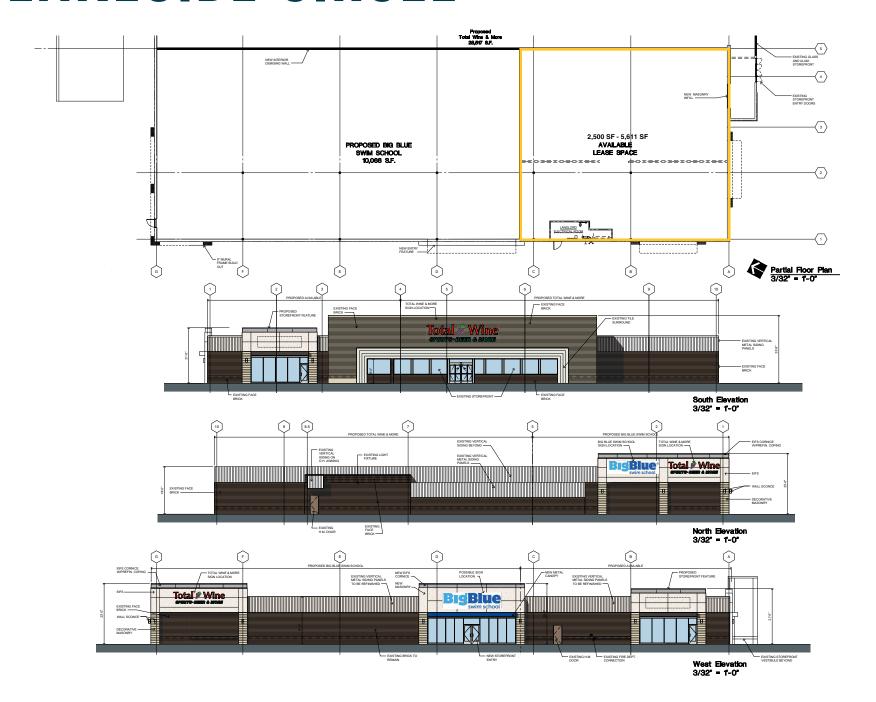

#### Address

13801 Lakeside Circle Sterling Heights, MI 48313

Availability 2,500 SF - 5,611 SF