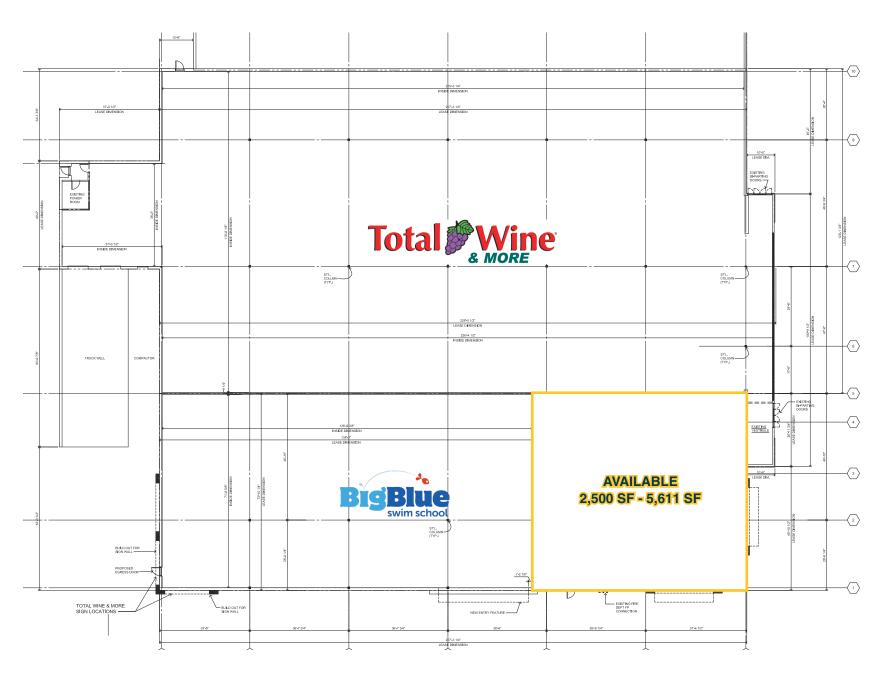

#### Address

13801 Lakeside Circle Sterling Heights, MI 48313

Availability 2,500 SF - 5,611 SF