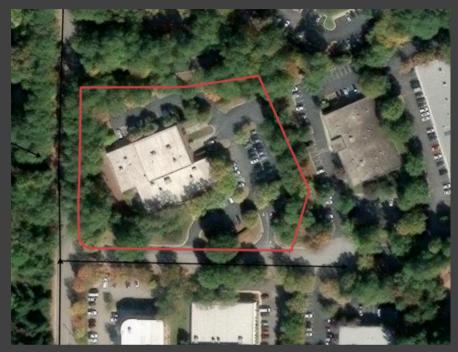

## **Property Summary**

20,936 SF (+/- 15,000 SF Office Size:

and +/- 5,000 SF Warehouse)

Land Area: 3.00 Acres

Power: TBD

Year Built: 1994

HVAC: 100% Conditioned

**Parking** 4.58 / 1,000 SF

**Zoning:** IX-3

Loading: One (1) Dock-High Door

One (1) Drive-In

Clear Height: 18'

Occupancy: Vacant; available for quick

occupancy

**Pricing:** Contact Broker for details