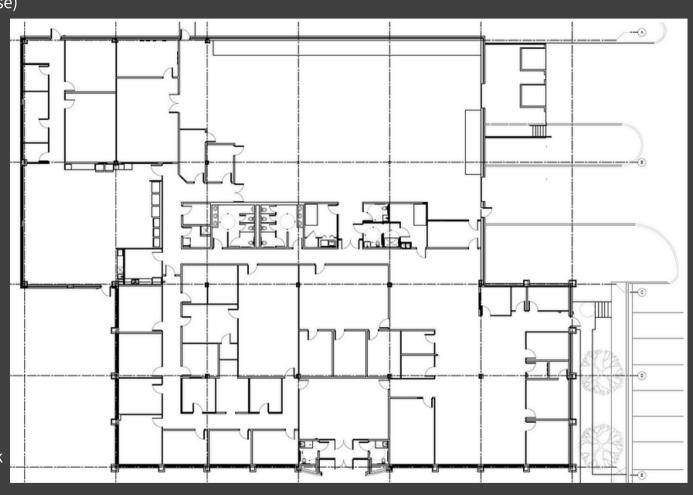

## **Property Summary**

20,936 SF (+/- 15,000 SF Office Size:

and +/- 5,000 SF Warehouse)

Land Area: 3.00 Acres

Power: TBD

Year Built: 1994

HVAC: 100% Conditioned

**Parking** 4.58 / 1,000 SF

**Zoning:** IX-3

Loading: One (1) Dock-High Door

One (1) Drive-In

Clear Height: 18'

Occupancy: Vacant; available for quick

occupancy

**Pricing:** Contact Broker for details