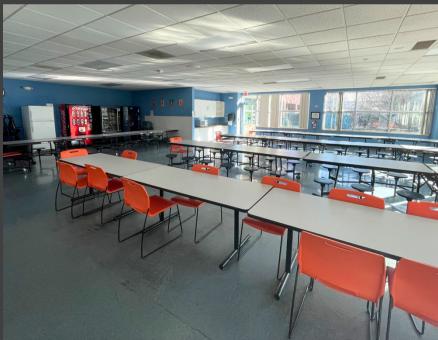

## **Property Summary**

20,936 SF (+/- 15,000 SF Office Size:

and +/- 5,000 SF Warehouse)

Land Area: 3.00 Acres

Power: TBD

Year Built: 1994

HVAC: 100% Conditioned

**Parking** 4.58 / 1,000 SF

**Zoning:** IX-3

Loading: One (1) Dock-High Door

One (1) Drive-In

Clear Height: 18'

Occupancy: Vacant; available for quick

occupancy

**Pricing:** Contact Broker for details