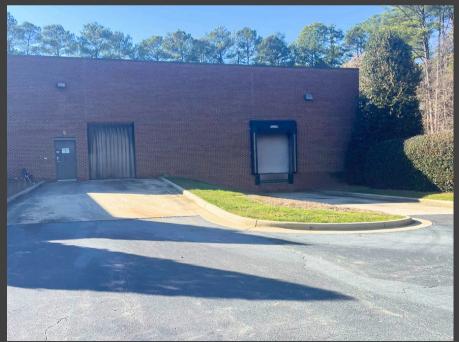

# FOR SALE

20,936 SF Flex Building

# 3548 Bush Street Raleigh, NC 27609

**Matt Winters** 

Managing Director matt.winters@jll.com 919-424-8452 Simon Copeland

Associate simon.copeland@jll.com 919-424-8454

## **Property Summary**

20,936 SF (+/- 15,000 SF Office Size:

and +/- 5,000 SF Warehouse)

Land Area: 3.00 Acres

Power: TBD

Year Built: 1994

HVAC: 100% Conditioned

**Parking** 4.58 / 1,000 SF

**Zoning:** IX-3

Loading: One (1) Dock-High Door

One (1) Drive-In

Clear Height: 18'

Occupancy: Vacant; available for quick

occupancy

**Pricing:** Contact Broker for details