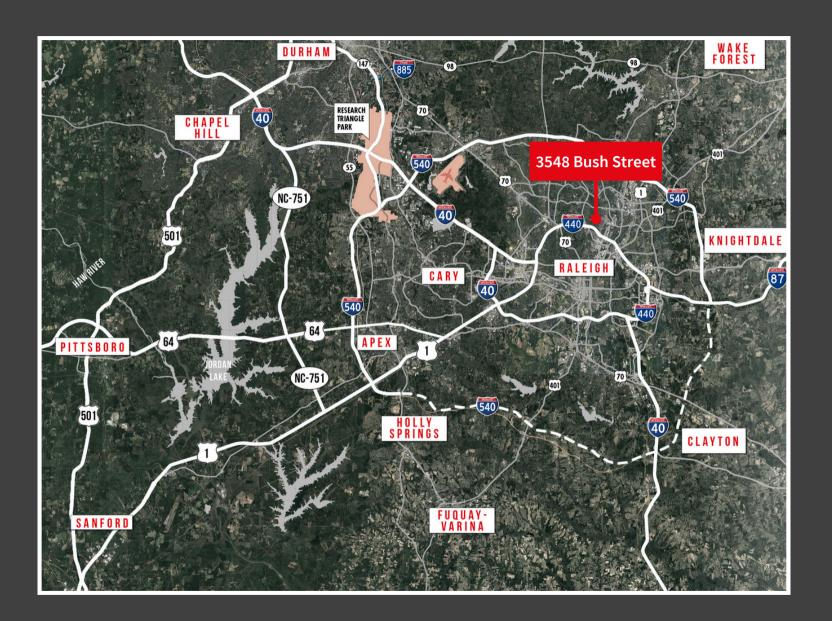

# **Location Proximity**

#### Distances

**1.3 miles** to I-440

**6.0 miles** to I-87

**9.8 miles** to I-40

**4.7 miles** to Downtown Raleigh

**16.5 miles** to RDU Int'l Airport