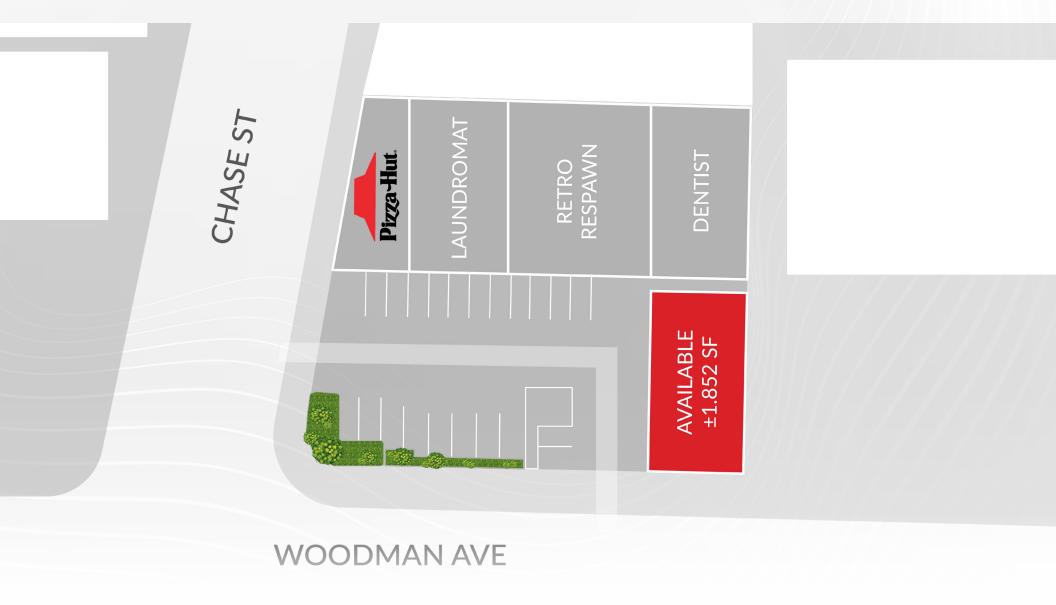

## **SITE PLAN**

8646-8658 Woodman Avenue, Arleta, CA 91331

Measurements are approximate only, and Broker does not guarantee their accuracy. Tenants are subject to change, and Broker makes no representation written or implied that the feature tenants will be occupying the space throughout the duration of the Lessee's tenancy. Lessee is to conduct their own due diligence before signing any formal agreements.

### **APPROX. 1,852 SF**

SECOND GENERATION MEDICAL OFFICE SPACE

- ✓ Second generation medical office
- ✓ 2 private restrooms
- ✓ Reception area
- √ 6 exam rooms
- √ 1 break room

#### **AREA AMENITIES**

- ✓ Close proximity to Kaiser Permanente and Panorama Mall
- ✓ Neighboring tenants include: Pizza Hut, Auto Zone, 99 Cents Only Store, and Best West Car Wash
- ✓ Cars per day: ±52,130 on the intersection of Woodman and Chase