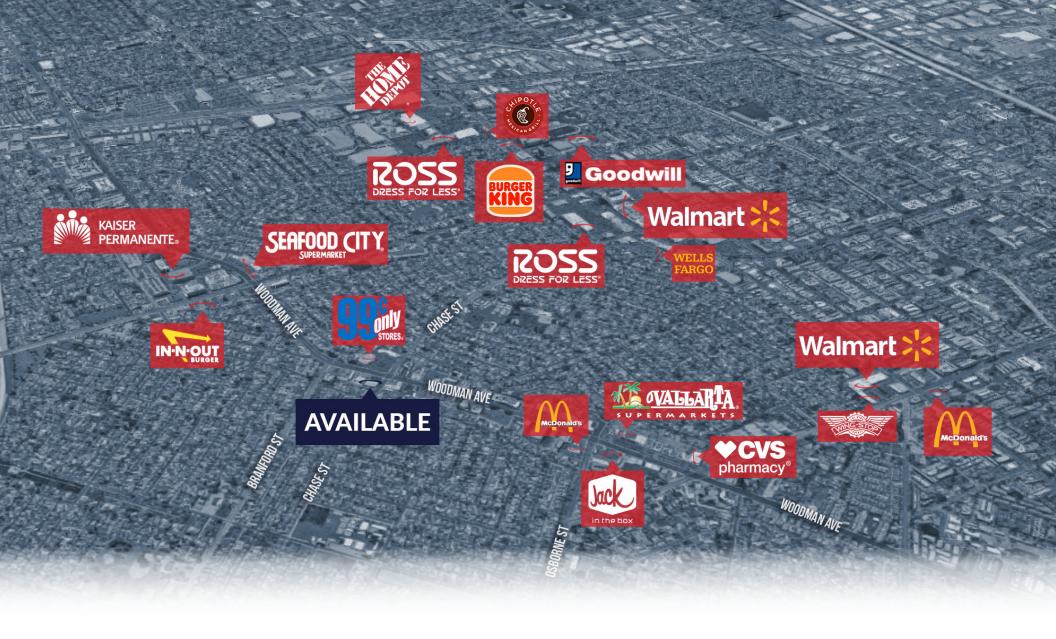

#### **AREA AMENITIES**

- ✓ Close proximity to Kaiser Permanente and Panorama Mall
- ✓ Neighboring tenants include: Pizza Hut, Auto Zone, 99 Cents Only Store, and Best West Car Wash
- ✓ Cars per day: ±52,130 on the intersection of Woodman and Chase