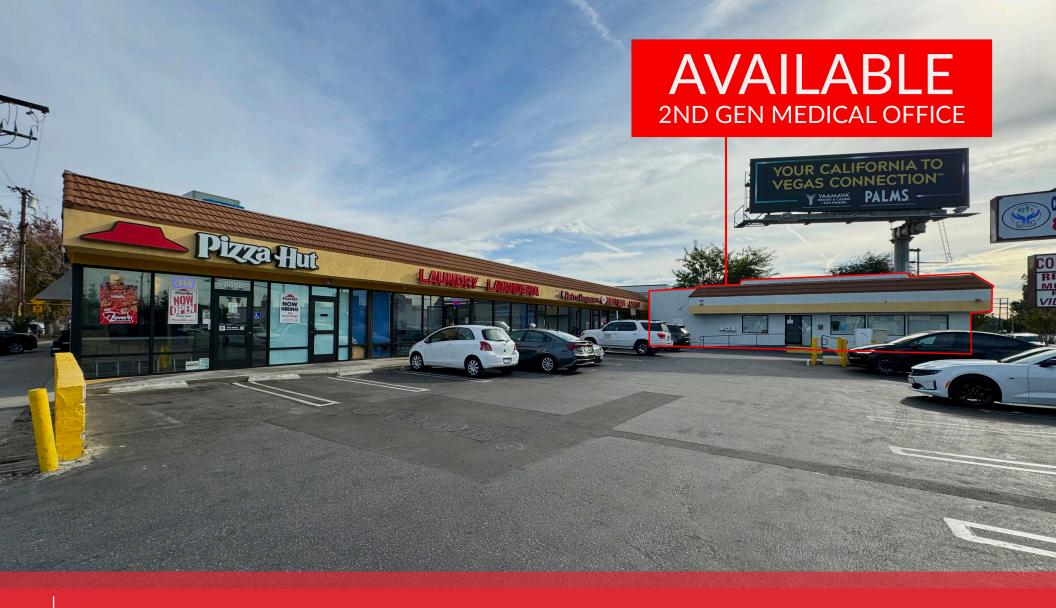

### FREESTANDING SECOND-GEN MEDICAL OFFICE SPACE AVAILABLE ON BUSY CORNER

8646-8658 Woodman Avenue, Arleta, CA 91331

### **APPROX. 1,852 SF**

SECOND GENERATION MEDICAL OFFICE SPACE

- ✓ Second generation medical office
- ✓ 2 private restrooms
- ✓ Reception area
- √ 6 exam rooms
- √ 1 break room

#### **AREA AMENITIES**

- ✓ Close proximity to Kaiser Permanente and Panorama Mall
- ✓ Neighboring tenants include: Pizza Hut, Auto Zone, 99 Cents Only Store, and Best West Car Wash
- ✓ Cars per day: ±52,130 on the intersection of Woodman and Chase