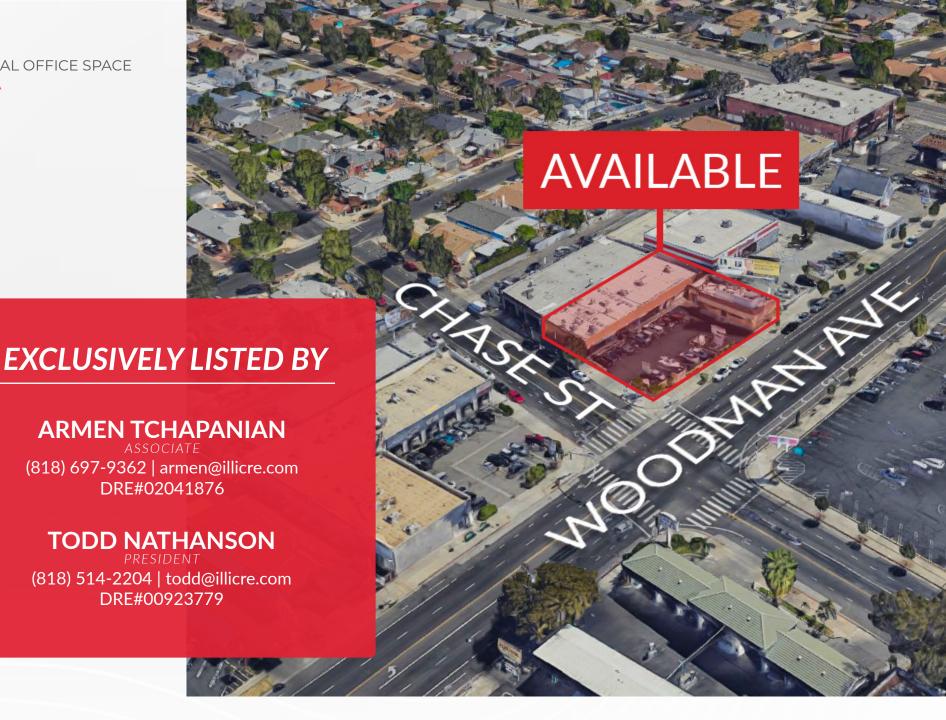

## **SITE PLAN**

8646-8658 Woodman Avenue, Arleta, CA 91331

Measurements are approximate only, and Broker does not guarantee their accuracy. Tenants are subject to change, and Broker makes no representation written or implied that the feature tenants will be occupying the space throughout the duration of the Lessee's tenancy. Lessee is to conduct their own due diligence before signing any formal agreements.

#### **ARMEN TCHAPANIAN**

(818) 697-9362 | armen@illicre.com DRE#02041876

#### **TODD NATHANSON**

(818) 514-2204 | todd@illicre.com DRE#00923779

MEDICAL OFFICE SPACE ARLETA