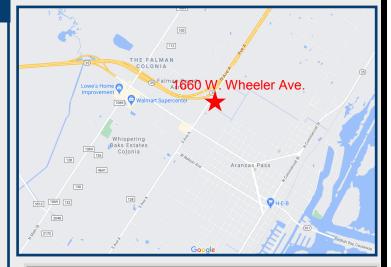

## 7.6± ACRES ON MAJOR CORRIDOR, READY FOR DEVELOPMENT

# 1660 W. WHEELER AVE. Aransas Pass, TX 78336



### **Property Features**

- Total size: Approx. 7.6 ± acres
- Approx. 213+ feet of frontage on W. Wheeler Ave.
- Zoned General Business
- Level and mostly cleared
- Surrounded by development
- Excellent proximity to schools, restaurants, major retail, hotels and banks
- Located outside of the floodplain
- City utilities\*

#### \$550,000.00 (\$1.66 PSF) PRICED TO SELL: \$584,075.00 (\$1.75 PSF)



Evtex Companies 1806 Harbor Drive Rockport, TX 78382



#### Contact Broker For More Information: Janae Evans 361-790-6030 Janae@evtex.com

The information herein has been obtained from sources believed reliable. While we do not doubt its accuracy, we have not verified it and make no guarantee, warranty or representation about it. It is your responsibility to independently confirm its accuracy and completeness. Any projections, opinion, assumptions or estimates used are for example only and do not represent the current future performance of the property. The value of this transaction to you depends on tax and other factors which should be evaluated by your tax, financial, and legal advisors. You and your advisors should conduct a thorough independent investigation of this property to the suitability of the property for your needs.

## 7.6± AC