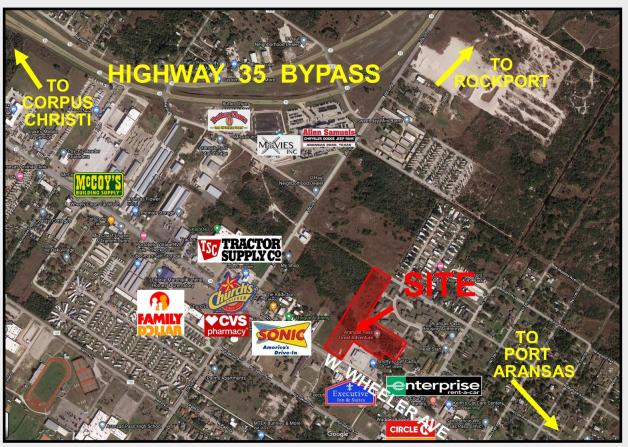

## 7.6± ACRES ON MAJOR CORRIDOR, READY FOR DEVELOPMENT

# 1660 W. WHEELER AVE. Aransas Pass, TX 78336

### **Property Features**

- Total size: Approx. 7.6 ± acres
- Approx. 213+ feet of frontage on W. Wheeler Ave.
- Zoned General Business
- Level and mostly cleared
- Surrounded by development
- Excellent proximity to schools, restaurants, major retail, hotels and banks
- Located outside of the floodplain
- City utilities\*