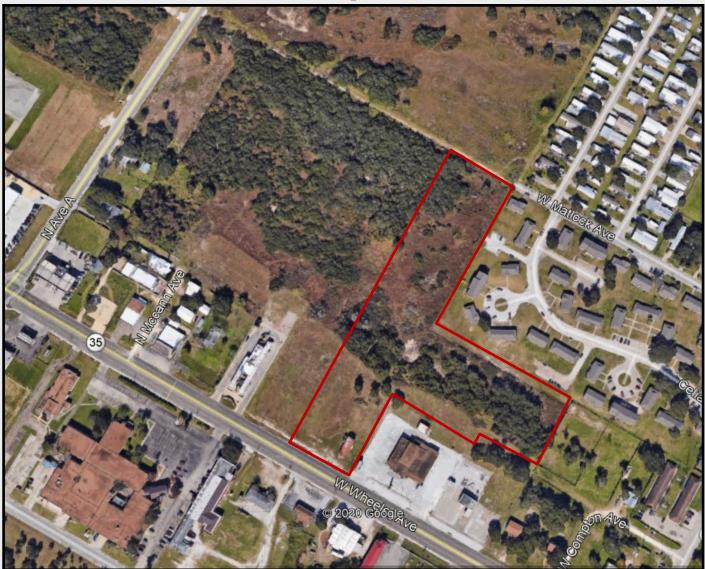

# 1660 W. WHEELER AVE. Aransas Pass, TX 78336

This offering consists of three assembled tracts of land for maximum development potential:

| PROPERTY ID | SIZE*          |
|-------------|----------------|
| 49889       | 2.59 ac.       |
| 49877       | 2.589 ac.      |
| 49790       | <u>2.5 ac.</u> |
|             | 7.679 ac.      |

\* According to San Patricio County Appraisal District

Contact Broker For More Information: Janae Evans 361-790-6030 Janae@evtex.com

The information herein has been obtained from sources believed reliable. While we do not doubt its accuracy, we have not verified it and make no guarantee, warranty or representation about it. It is your responsibility to independently confirm its accuracy and completeness. Any projections, opinion, assumptions or estimates used are for example only and do not represent the current future performance of the property. The value of this transaction to you depends on tax and other factors which should be evaluated by your tax, financial, and legal advisors. You and your advisors should conduct a thorough independent investigation of this property to determine the suitability of the property for your needs.