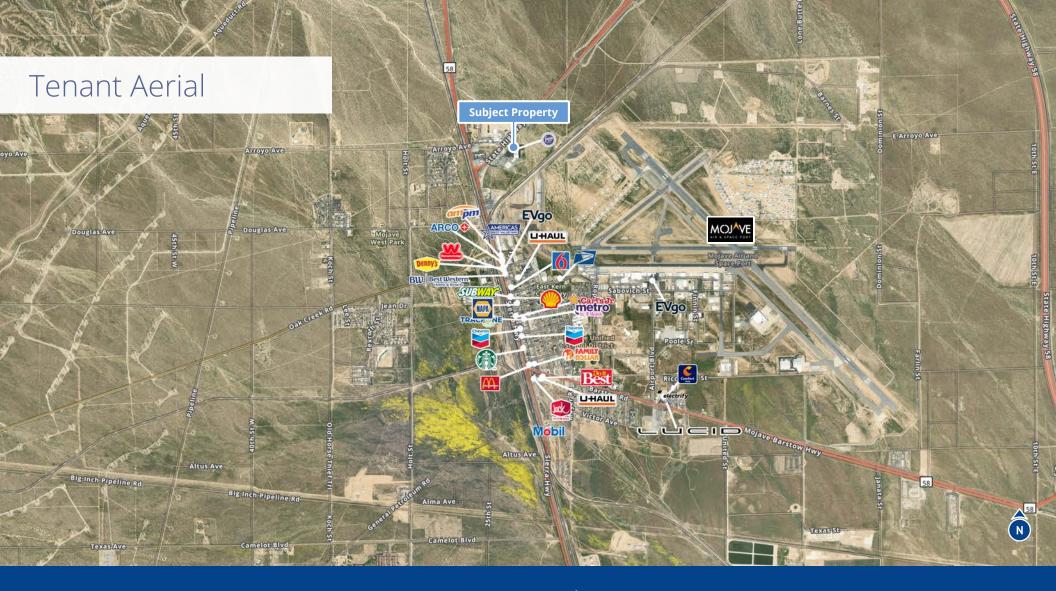

# Highlights:

- 9,282 sf Jr Anchor space available
- Only grocery-anchored center in Mojave
- Ample parking and easy access
- Mojave Air and Space port nearby
- Available now!
- Nearby tenants include:
  - Stater Bros.
  - Subway
  - S & Y Carpet & Furniture