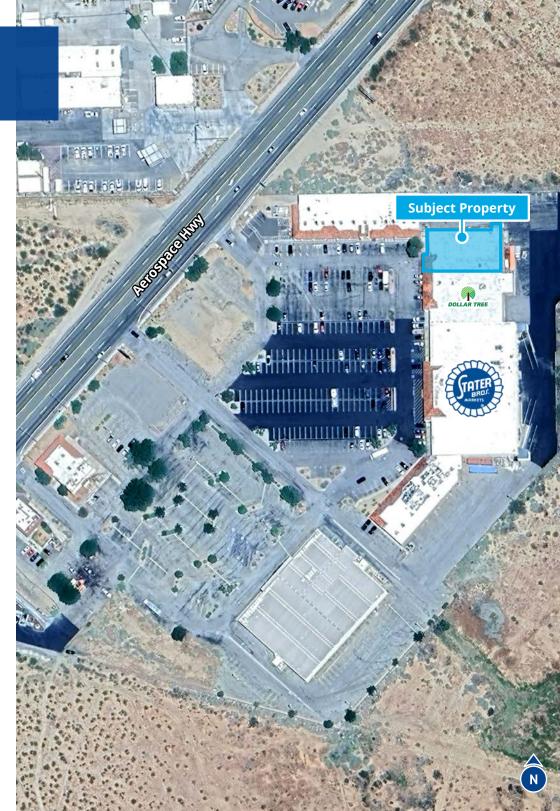

# Property Information

The subject site is a part of the State Bros. anchored shopping center located at Highway 14 just west of the Highway 58 interchange.

### Available:

Suite B

<u>+</u> 9,282 SF

# Highlights:

- 9,282 sf Jr Anchor space available
- Only grocery-anchored center in Mojave
- Ample parking and easy access
- Mojave Air and Space port nearby
- Available now!
- Nearby tenants include:
  - Stater Bros.
  - Subway
  - S & Y Carpet & Furniture