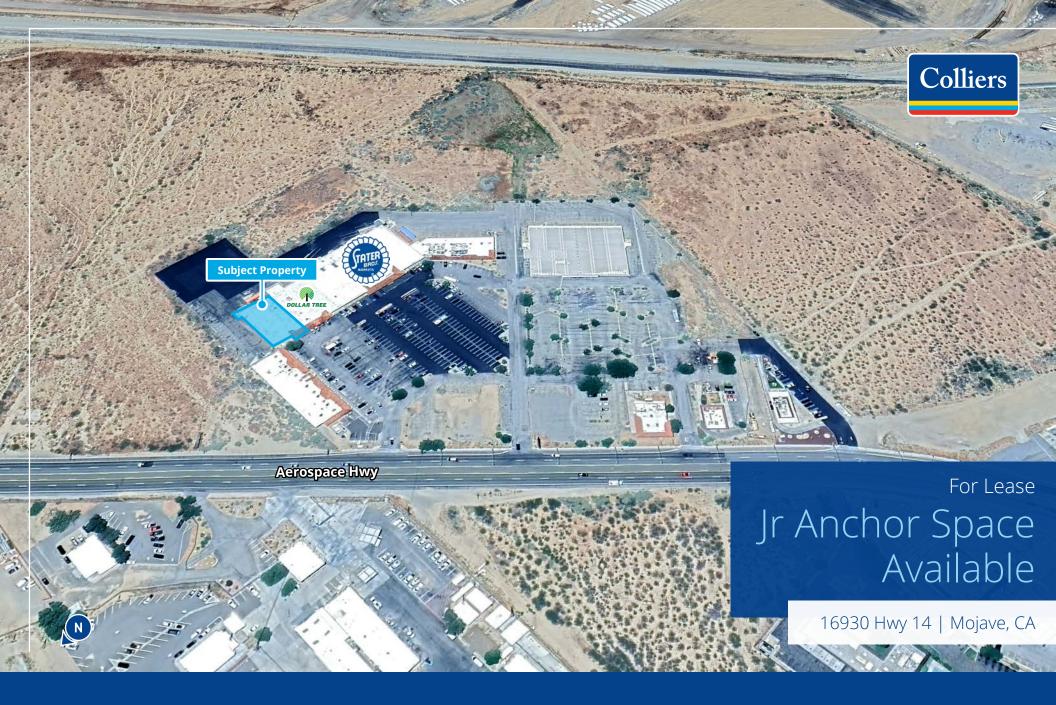

# Property Information

The subject site is a part of the State Bros. anchored shopping center located at Highway 14 just west of the Highway 58 interchange.

### Available:

Suite B

<u>+</u> 9,282 SF

# Highlights:

- 9,282 sf Jr Anchor space available
- Only grocery-anchored center in Mojave
- Ample parking and easy access
- Mojave Air and Space port nearby
- Available now!
- Nearby tenants include:
  - Stater Bros.
  - Subway
  - S & Y Carpet & Furniture