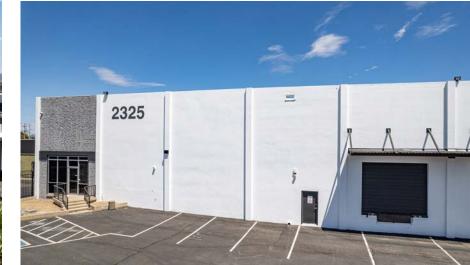

F)

**OFFICE** ±1,500 SF

**CLEAR HEIGHT** 20' - 22'

**ZONING** A-2, heavy industrial

WAREHOUSE Evaporative cooled and sprinklered

DOCK DOORS Four (4)

GRADE LEVEL Two (2) ramps to grade level

YARD Fully fenced and secured yard area

PARKING SPACES Thirty Two (32), includes one (1) handicap

**LOCATION ±**1 mile to the interchange of I-10 or I-17

AIRPORT Seven (7) miles away from Sky Harbor International Airport

#### General Improvements Completed or Underway



±1,500 SF brand new office and ADA restrooms



New exterior facade



Roof repairs



Re-slurry of the yard/ parking area



New interior and exterior paint



New fire sprinkler system



Warehouse clean up



New LED lighting and insulation







## Photos

±35,007 Sq. Ft. - Industrial Building for Lease or Sale











### Site Plan







#### Office Floor Plan - ±1,500 Square Feet

2325 W. Cypress St. | Phoenix, AZ