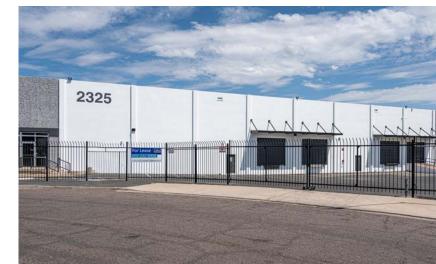

## Photos

±35,007 Sq. Ft. - Industrial Building for Lease or Sale

# Building **Features**

2325 W. Cypress St. | Phoenix, AZ

**LOCATION** 2325 W. Cypress St., Phoenix

**SQUARE FEET** ±35,007 SF

**ACRES** ±1.45 (±63,152 SF)

**OFFICE** ±1,500 SF

**CLEAR HEIGHT** 20' - 22'

**ZONING** A-2, heavy industrial