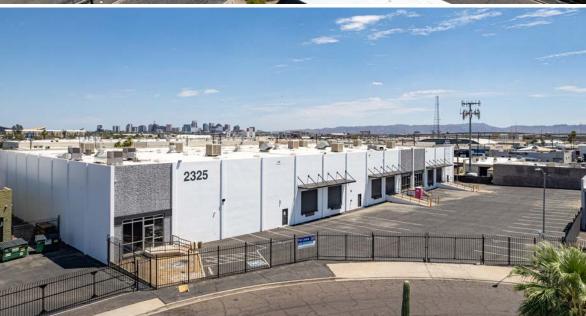

,152 SF)

**OFFICE** ±1,500 SF

**CLEAR HEIGHT** 20' - 22'

**ZONING** A-2, heavy industrial

WAREHOUSE Evaporative cooled and sprinklered

DOCK DOORS Four (4)

GRADE LEVEL Two (2) ramps to grade level

YARD Fully fenced and secured yard area

PARKING SPACES Thirty Two (32), includes one (1) handicap

**LOCATION ±**1 mile to the interchange of I-10 or I-17

AIRPORT Seven (7) miles away from Sky Harbor International Airport

#### General Improvements Completed or Underway



±1,500 SF brand new office and ADA restrooms



New exterior facade



Roof repairs



Re-slurry of the yard/ parking area



New interior and exterior paint



New fire sprinkler system



Warehouse clean up



New LED lighting and insulation







## Photos

±35,007 Sq. Ft. - Industrial Building for Lease or Sale











### Site Plan







#### Office Floor Plan - ±1,500 Square Feet

2325 W. Cypress St. | Phoenix, AZ