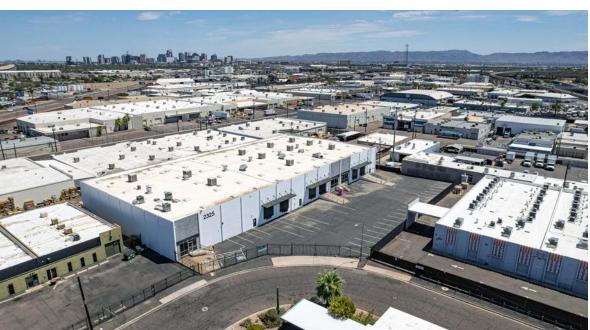

63,152 SF)

**OFFICE** ±1,500 SF

**CLEAR HEIGHT** 20' - 22'

**ZONING** A-2, heavy industrial

WAREHOUSE Evaporative cooled and sprinklered

DOCK DOORS Four (4)

GRADE LEVEL Two (2) ramps to grade level

YARD Fully fenced and secured yard area

PARKING SPACES Thirty Two (32), includes one (1) handicap

**LOCATION ±**1 mile to the interchange of I-10 or I-17

AIRPORT Seven (7) miles away from Sky Harbor International Airport

#### General Improvements Completed or Underway



±1,500 SF brand new office and ADA restrooms



New exterior facade



Roof repairs



Re-slurry of the yard/ parking area



New interior and exterior paint



New fire sprinkler system



Warehouse clean up



New LED lighting and insulation







## Photos

±35,007 Sq. Ft. - Industrial Building for Lease or Sale











### Site Plan







#### Office Floor Plan - ±1,500 Square Feet

2325 W. Cypress St. | Phoenix, AZ