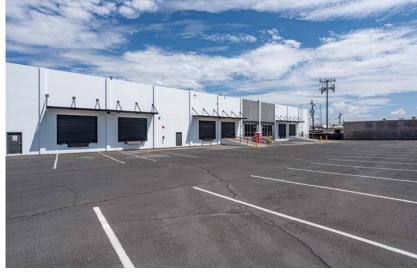

WAREHOUSE Evaporative cooled and sprinklered

DOCK DOORS Four (4)

GRADE LEVEL Two (2) ramps to grade level

YARD Fully fenced and secured yard area

PARKING SPACES Thirty Two (32), includes one (1) handicap

**LOCATION ±**1 mile to the interchange of I-10 or I-17

## Photos

±35,007 Sq. Ft. - Industrial Building for Lease or Sale