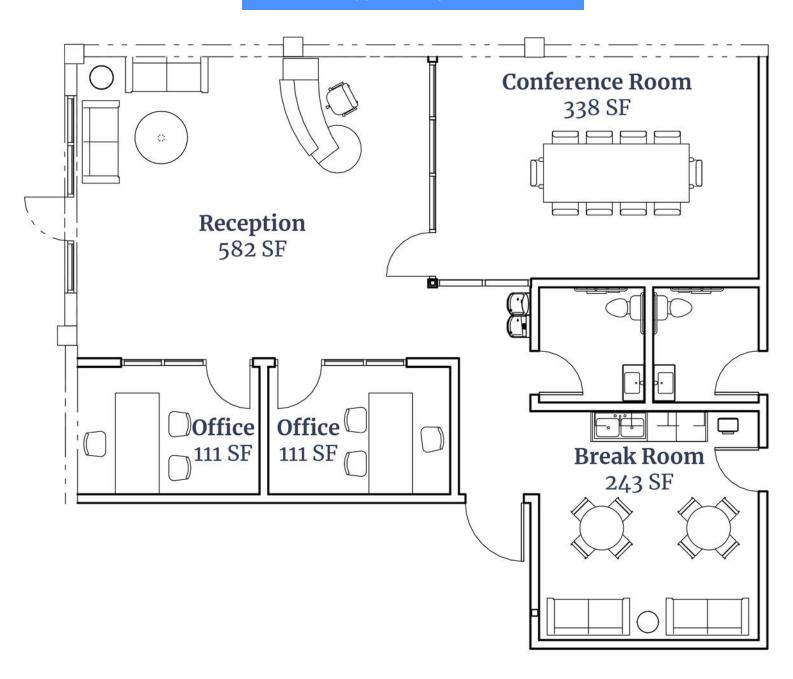

rative cooled and sprinklered

DOCK DOORS Four (4)

GRADE LEVEL Two (2) ramps to grade level

YARD Fully fenced and secured yard area

PARKING SPACES Thirty Two (32), includes one (1) handicap

**LOCATION ±**1 mile to the interchange of I-10 or I-17

AIRPORT Seven (7) miles away from Sky Harbor International Airport

#### General Improvements Completed or Underway



±1,500 SF brand new office and ADA restrooms



New exterior facade



Roof repairs



Re-slurry of the yard/ parking area



New interior and exterior paint



New fire sprinkler system



Warehouse clean up



New LED lighting and insulation







## Photos

±35,007 Sq. Ft. - Industrial Building for Lease or Sale











### Site Plan







#### Office Floor Plan - ±1,500 Square Feet

2325 W. Cypress St. | Phoenix, AZ