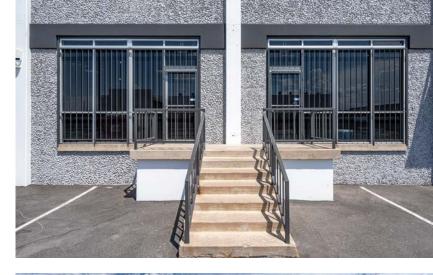

#### General Improvements Completed or Underway

±1,500 SF brand new office and ADA restrooms

New exterior facade

Roof repairs

Re-slurry of the yard/ parking area

New interior and exterior paint

New fire sprinkler system

#### Office Floor Plan - ±1,500 Square Feet

2325 W. Cypress St. | Phoenix, AZ