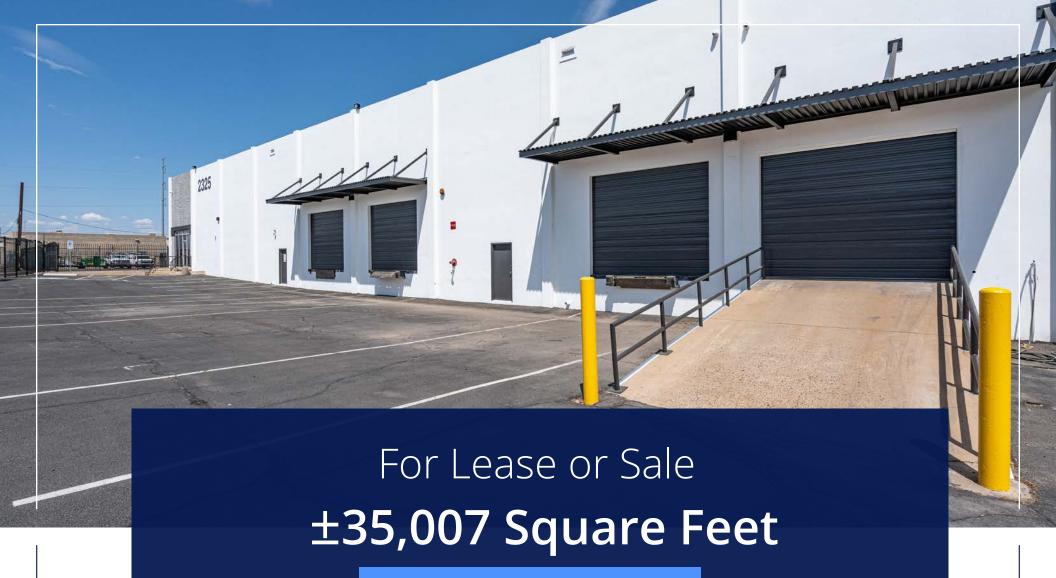

# Building **Features**

2325 W. Cypress St. | Phoenix, AZ

**LOCATION** 2325 W. Cypress St., Phoenix

**SQUARE FEET** ±35,007 SF

**ACRES** ±1.45 (±63,152 SF)

**OFFICE** ±1,500 SF

**CLEAR HEIGHT** 20' - 22'

**ZONING** A-2, heavy industrial

WAREHOUSE Evaporative cooled and sprinklered

DOCK DOORS Four (4)

GRADE LEVEL Two (2) ramps to grade level

YARD Fully fenced and secured yard area

PARKING SPACES Thirty Two (32), includes one (1) handicap

**LOCATION ±**1 mile to the interchange of I-10 or I-17

## Photos

±35,007 Sq. Ft. - Industrial Building for Lease or Sale