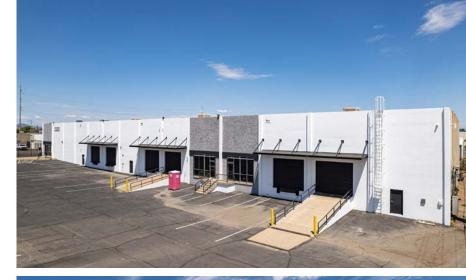

## Photos

±35,007 Sq. Ft. - Industrial Building for Lease or Sale

WAREHOUSE Evaporative cooled and sprinklered

DOCK DOORS Four (4)

GRADE LEVEL Two (2) ramps to grade level

YARD Fully fenced and secured yard area

PARKING SPACES Thirty Two (32), includes one (1) handicap

**LOCATION ±**1 mile to the interchange of I-10 or I-17