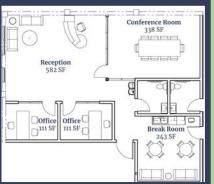

00 SF

**CLEAR HEIGHT** 20' - 22'

**ZONING** A-2, heavy industrial

WAREHOUSE Evaporative cooled and sprinklered

DOCK DOORS Four (4)

GRADE LEVEL Two (2) ramps to grade level

YARD Fully fenced and secured yard area

PARKING SPACES Thirty Two (32), includes one (1) handicap

**LOCATION ±**1 mile to the interchange of I-10 or I-17

AIRPORT Seven (7) miles away from Sky Harbor International Airport

#### General Improvements Completed or Underway



±1,500 SF brand new office and ADA restrooms



New exterior facade



Roof repairs



Re-slurry of the yard/ parking area



New interior and exterior paint



New fire sprinkler system



Warehouse clean up



New LED lighting and insulation







## Photos

±35,007 Sq. Ft. - Industrial Building for Lease or Sale











### Site Plan







#### Office Floor Plan - ±1,500 Square Feet

2325 W. Cypress St. | Phoenix, AZ