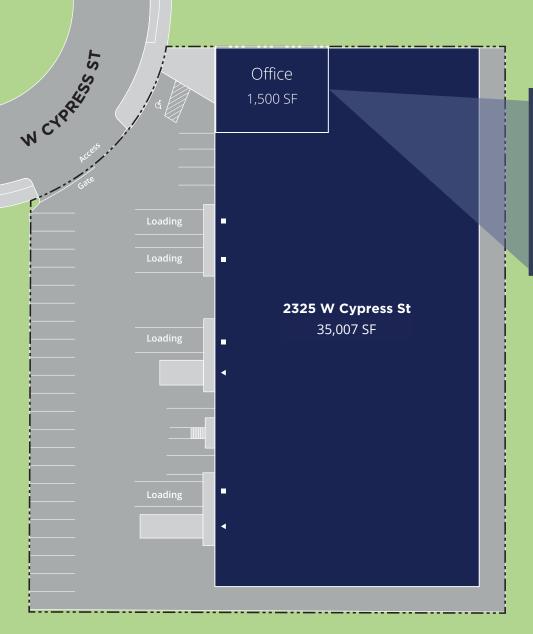

### Site Plan

# Building **Features**

2325 W. Cypress St. | Phoenix, AZ

**LOCATION** 2325 W. Cypress St., Phoenix

**SQUARE FEET** ±35,007 SF

**ACRES** ±1.45 (±63,152 SF)

**OFFICE** ±1,500 SF

**CLEAR HEIGHT** 20' - 22'

**ZONING** A-2, heavy industrial

WAREHOUSE Evaporative cooled and sprinklered

DOCK DOORS Four (4)

GRADE LEVEL Two (2) ramps to grade level

YARD Fully fenced and secured yard area

PARKING SPACES Thirty Two (32), includes one (1) handicap

**LOCATION ±**1 mile to the interchange of I-10 or I-17