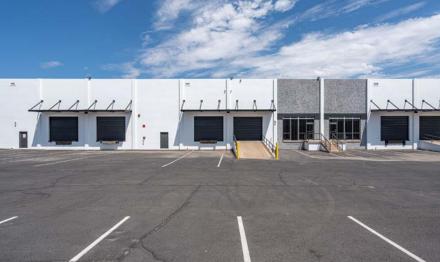

SF)

**OFFICE** ±1,500 SF

**CLEAR HEIGHT** 20' - 22'

**ZONING** A-2, heavy industrial

WAREHOUSE Evaporative cooled and sprinklered

DOCK DOORS Four (4)

GRADE LEVEL Two (2) ramps to grade level

YARD Fully fenced and secured yard area

PARKING SPACES Thirty Two (32), includes one (1) handicap

**LOCATION ±**1 mile to the interchange of I-10 or I-17

AIRPORT Seven (7) miles away from Sky Harbor International Airport

#### General Improvements Completed or Underway



±1,500 SF brand new office and ADA restrooms



New exterior facade



Roof repairs



Re-slurry of the yard/ parking area



New interior and exterior paint



New fire sprinkler system



Warehouse clean up



New LED lighting and insulation







## Photos

±35,007 Sq. Ft. - Industrial Building for Lease or Sale











### Site Plan







#### Office Floor Plan - ±1,500 Square Feet

2325 W. Cypress St. | Phoenix, AZ