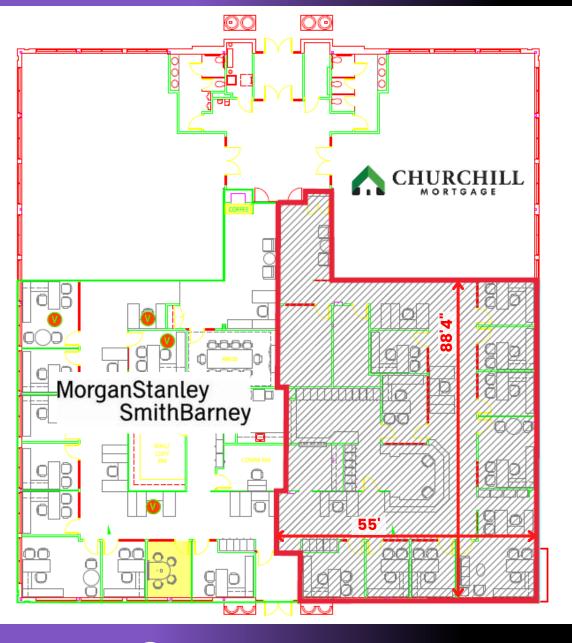

## FLOOR PLAN | 2126 N PERRYVILLE ROAD, ROCKFORD, IL 61107 MOVE-IN READY OFFICE SPACE

 $\mathbf{O}$ 

6801 Spring Creek Road, Rockford, IL 61114