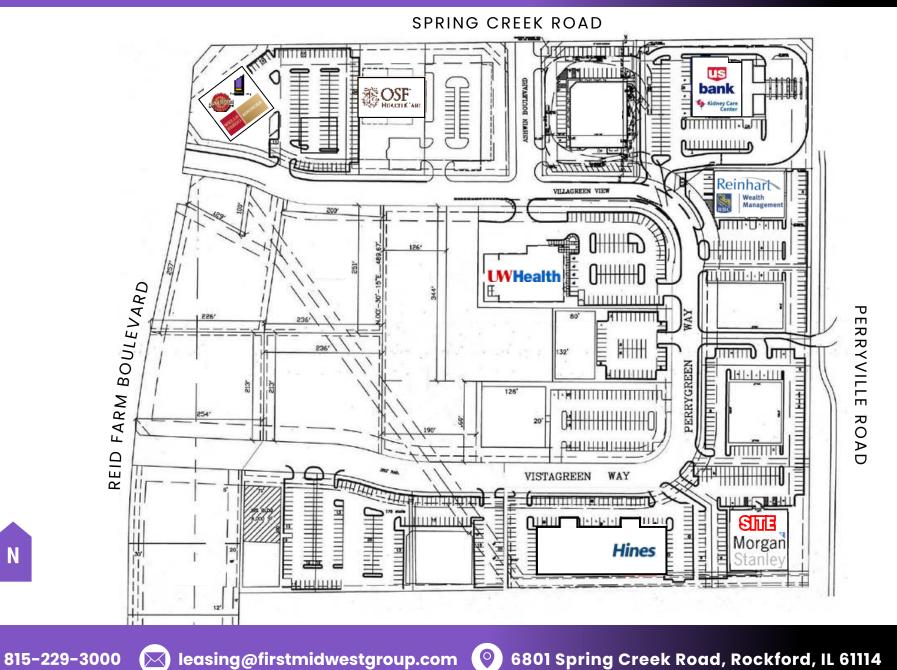

### SITE PLAN | 2126 N PERRYVILLE ROAD, ROCKFORD, IL 61107 **EXISTING SITE PLAN**

Ν

#### **Property Information**

- Prime Location with Superior Visibility Along Perryville Road
- Over 25,000 Vehicles Per Day Pass This Office Building
- Building Signage is Available On One of the Busiest Streets in the Rockford Area.
- Part of the Spring Creek Crossings Office Park with Tenants Including: US Bank, NLT Title, RBC Wealth Management, Reinhart, Wells Fargo Advisors, and Summit Funding
- Located Minutes from I-90