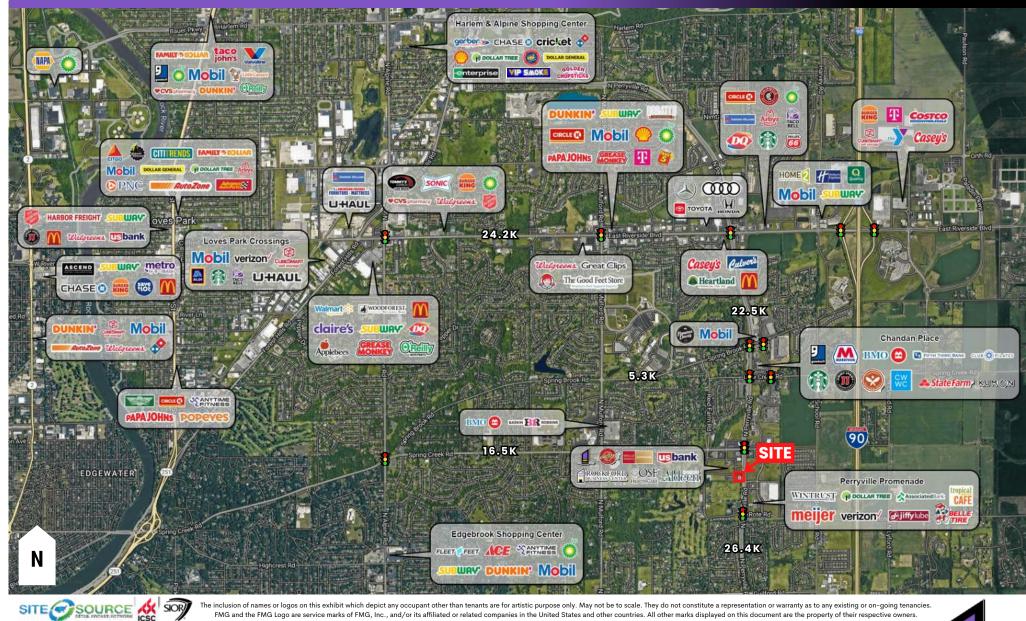

### AERIAL | 2126 N PERRYVILLE ROAD, ROCKFORD, IL 61107 HIGH TRAFFIC AREA - 25K VPD

FMG and the FMG Logo are service marks of FMG, Inc., and/or its affiliated or related companies in the United States and other countries. All other marks displayed on this document are the property of their respective owners.

#### **Property Information**

- Prime Location with Superior Visibility Along Perryville Road
- Over 25,000 Vehicles Per Day Pass This Office Building
- Building Signage is Available On One of the Busiest Streets in the Rockford Area.
- Part of the Spring Creek Crossings Office Park with Tenants Including: US Bank, NLT Title, RBC Wealth Management, Reinhart, Wells Fargo Advisors, and Summit Funding
- Located Minutes from I-90