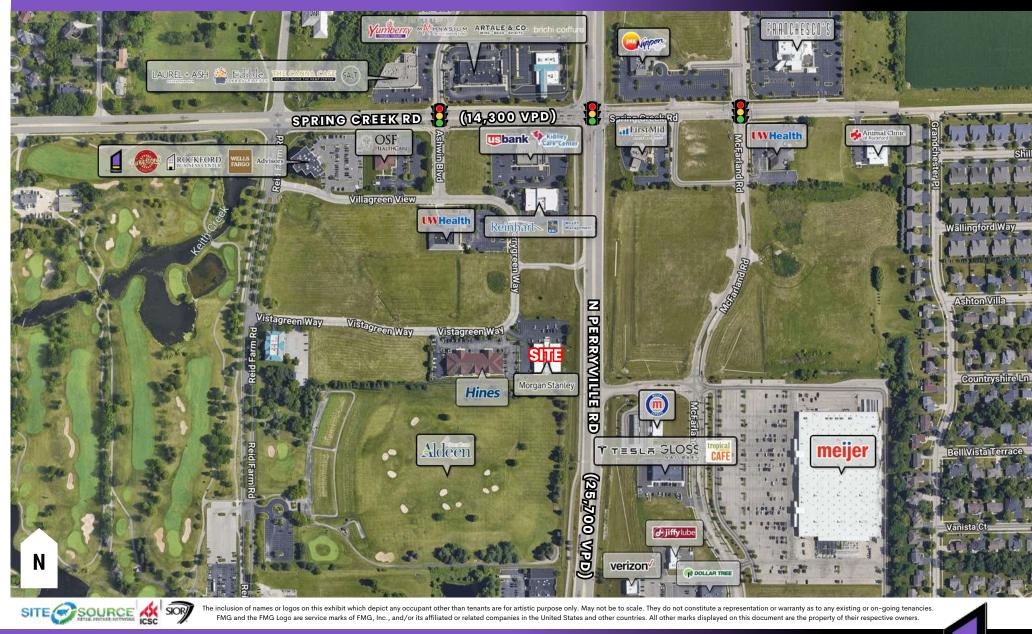

### SITE SURVEY | 2126 N PERRYVILLE ROAD, ROCKFORD, IL 61107 SUPERIOR VISIBILITY

815-229-3000

🖂 leasing@firstmidwestgroup.com 🝳

6801 Spring Creek Road, Rockford, IL 61114

#### **Property Information**

- Prime Location with Superior Visibility Along Perryville Road
- Over 25,000 Vehicles Per Day Pass This Office Building
- Building Signage is Available On One of the Busiest Streets in the Rockford Area.
- Part of the Spring Creek Crossings Office Park with Tenants Including: US Bank, NLT Title, RBC Wealth Management, Reinhart, Wells Fargo Advisors, and Summit Funding
- Located Minutes from I-90