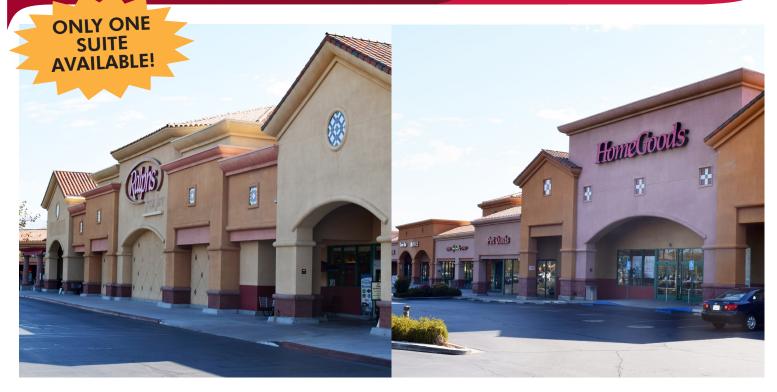

## FOR LEASE WASHINGTON SQUARE

SEC Washington Street & Avenue 42 | Bermuda Dunes, CA

#### WASHINGTON SQUARE HIGHLIGHTS

- 1,200 1,690 SF suite available
- Join Ralphs, Home Goods, Walgreens, Wells Fargo and many more at this busy neighborhood center
- Prime retail suite near Ralphs available now.
- Ideally located to serve residents of Bermuda Dunes, Palm Desert and La Quinta
- Over 152,000 residents within 5 miles with an average household income of over \$103,690/ year