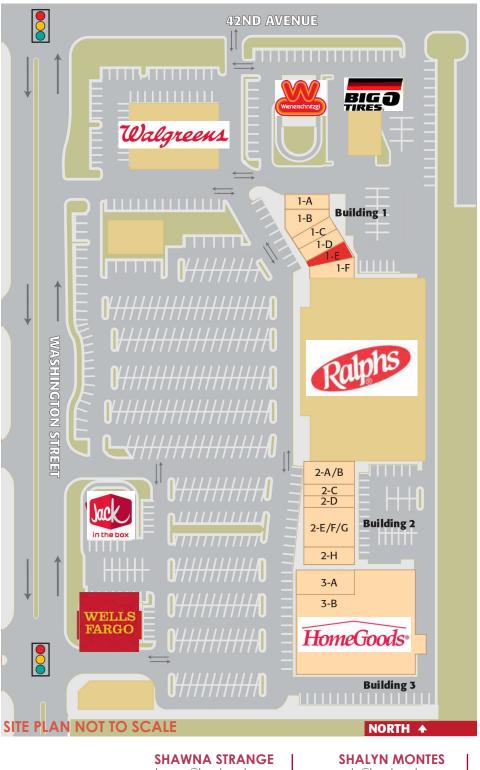

### SITE PLAN

| Suite   | Tenant              |  |
|---------|---------------------|--|
| 1-A     | Just Java           |  |
| 1-B     | Marios Italian Cafe |  |
| 1-C     | Marios Italian Cafe |  |
| 1-D     | Cig Palm            |  |
| 1-E     | Available           |  |
| 1-F     | Dentist             |  |
| 2-A/B   | Dry Cleaner         |  |
| 2-C     | Great Clips         |  |
| 2-D     | Nail Salon          |  |
| 2-E/F/G | Hallmark            |  |
| 2-H     | City Lites          |  |
| 3-A     | Pet Oasis           |  |
| 3-B     | Home Goods          |  |