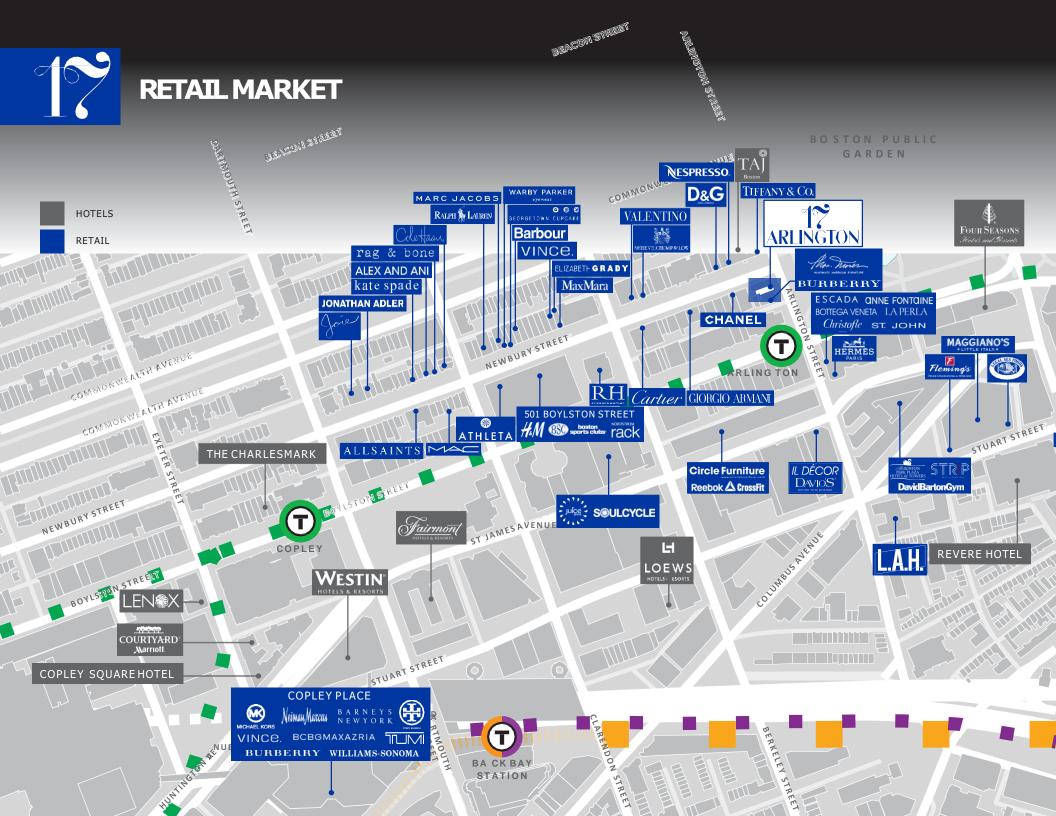

Within walking distance to the upscale Taj and Four Seasons Hotel properties, steps to Newbury Street's luxury retail, including Burberry, Chanel, Tiffany & Co. and many others, and the Back Bay's densely-populated residential neighborhood, 17 Arlington is a premier location for a retailer seeking an exclusive address.

The Back Bay retail market is anchored by two upscale mall properties, high-end boutiques and international retailers including Chanel,

Burberry, Hermes, Ralph Lauren,
Restoration Hardware and
many others.