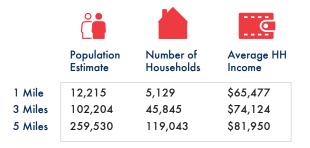

# **FOR SALE OR LEASE** OFFICE / WAREHOUSE

PRICE REDUCED!

Offered at: \$1,200,000 \$730,000

664 Lemay Ferry Rd • St. Louis, MO 63125

- · Located at the corner of 2 busy thoroughfares
- Only 0.64 miles from I-55
- Across from QuikTrip & Walgreens
- · In a densely populated St. Louis County
- About 10,000 SF office & 7,000 SF Warehouse
- 10 Private offices/classrooms, conference room & a bar
- 2 Garage doors; a man-door in the warehouse
- · Zoned C2; Opportunity Zone
- Lease Option: \$8/SF + NNN