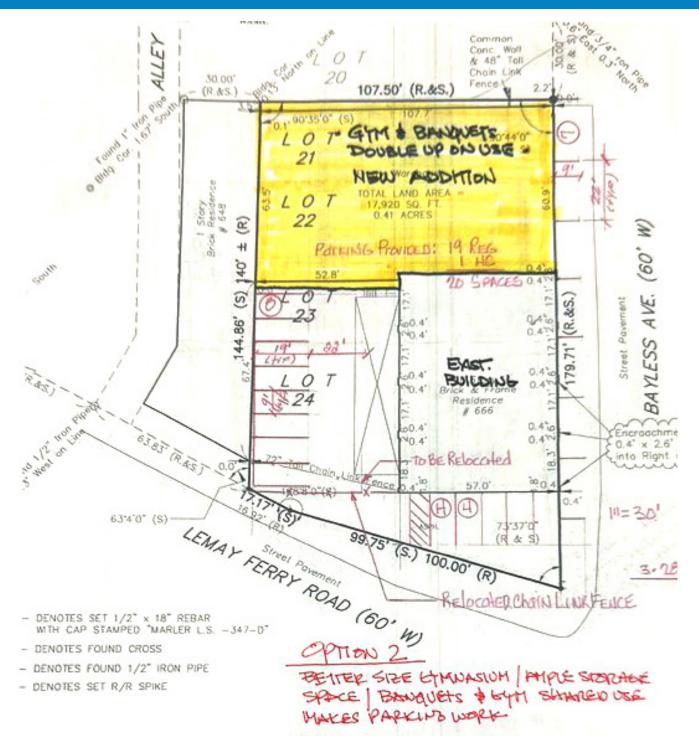

For Information, Contact Agent:

Lily Seymour, MBA, CCIM

Office: 314-820-1124 Cell: 314-277-5485 Seymour@realtyexchangeweb.com

SURVEYOR'S STATEMENT

THIS IS TO CERTIFY AT THE REQUEST OF LUXEMBERG REALITY CO., WE HAVE DURING THE MONTH OF OCTOBER 2002, PERFORMED A BOUNDARY RETRACEMENT AND IMPROVEMENT LOCATION SURVEY ON THE SOUTH PARTS OF LOTS 21, 22, AND 24 IN BLOCK 7 OF FROST'S ADDITION TO LUXEMBURG, A SUBDIVISION RECORDED IN PLAT BOOK 10 PAGE 27 IN TH LOUIS COUNTY LAND RECORDS OFFICE IN ST. LOUIS COUNTY, MISSOURI, AND THE RESULTS OF SAID SURVEY ARE CORRI REPRESENTED ON THIS DRAWING:

THAT THE SAID SURVEY WAS EXECUTED IN COMPLIANCE WITH THE CURRENT MISSOURI MINIMUM STANDARDS FOR PROPE BOUNDARY SURVEYS URBAN CLASS PROPERTIES AS SET FORTH BY THE MISSOURI BOARD FOR ARCHITECTS, PROFESSION ENGINEERS AND LAND SURVEYORS AND BY THE MISSOURI DEPARTMENT OF NATURAL RESOURCES DIVISION OF GEOLOGY LAND SURVEY, EFFECTIVE 12/30/94, AND LAST REVISED SEPTEMBER, OF 2000