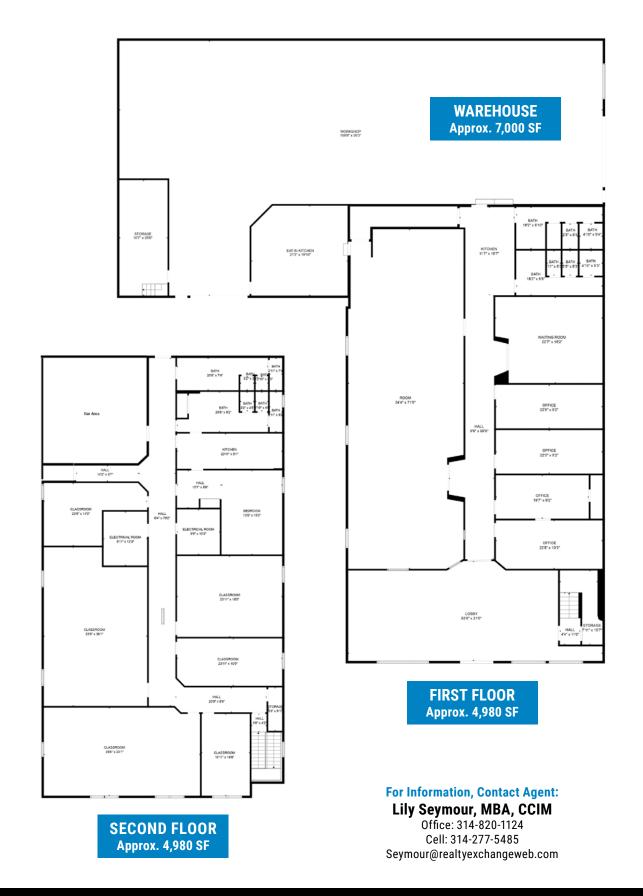

# **FOR SALE OR LEASE** OFFICE / WAREHOUSE

PRICE REDUCED!

Offered at: \$1,200,000 \$730,000

664 Lemay Ferry Rd • St. Louis, MO 63125

- · Located at the corner of 2 busy thoroughfares
- Only 0.64 miles from I-55
- Across from QuikTrip & Walgreens
- · In a densely populated St. Louis County
- About 10,000 SF office & 7,000 SF Warehouse
- 10 Private offices/classrooms, conference room & a bar
- 2 Garage doors; a man-door in the warehouse
- · Zoned C2; Opportunity Zone
- Lease Option: \$8/SF + NNN