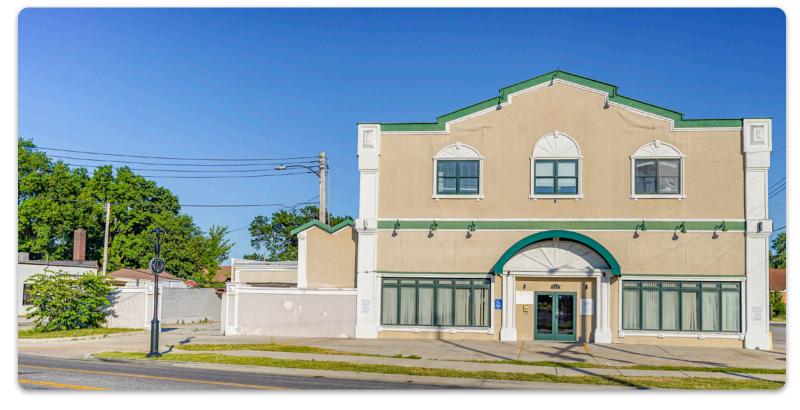

# **FOR SALE OR LEASE** OFFICE / WAREHOUSE

PRICE REDUCED!

Offered at: \$1,200,000 \$730,000

664 Lemay Ferry Rd • St. Louis, MO 63125

- · Located at the corner of 2 busy thoroughfares
- Only 0.64 miles from I-55
- Across from QuikTrip & Walgreens
- · In a densely populated St. Louis County
- About 10,000 SF office & 7,000 SF Warehouse
- 10 Private offices/classrooms, conference room & a bar
- 2 Garage doors; a man-door in the warehouse
- · Zoned C2; Opportunity Zone
- Lease Option: \$8/SF + NNN