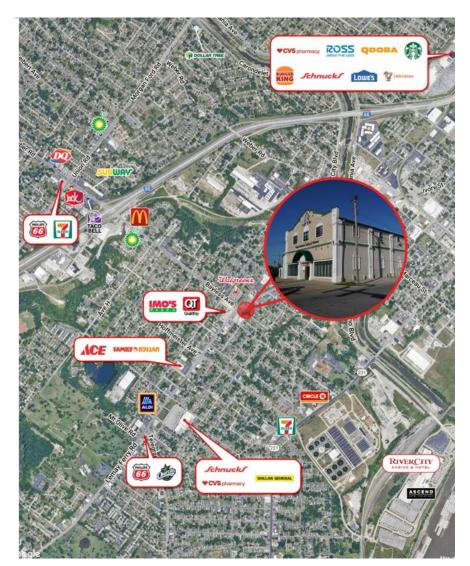

# **FOR SALE OR LEASE** OFFICE / WAREHOUSE

PRICE REDUCED!

Offered at: \$1,200,000 \$730,000

664 Lemay Ferry Rd • St. Louis, MO 63125

- · Located at the corner of 2 busy thoroughfares
- Only 0.64 miles from I-55
- Across from QuikTrip & Walgreens
- · In a densely populated St. Louis County
- About 10,000 SF office & 7,000 SF Warehouse
- 10 Private offices/classrooms, conference room & a bar
- 2 Garage doors; a man-door in the warehouse
- · Zoned C2; Opportunity Zone
- Lease Option: \$8/SF + NNN