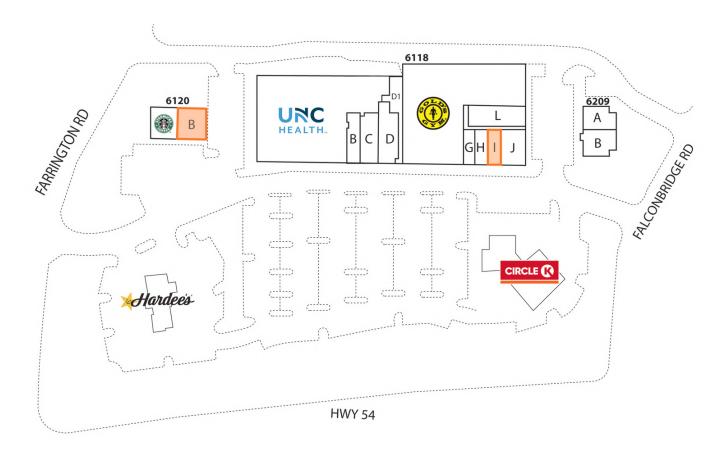

SITE PLAN

G

н

Т

J

- A-E UNC Health Care
- C Jersey Mikes
- D Courtney's Drop in Kids Care
- F Gold's Gym

| El Tesoro Mexican Grill | 6120-A | Starbucks       |
|-------------------------|--------|-----------------|
| Carolina Blue Pharmacy  | 6120-В | VACANT          |
| VACANT (Lease Pending)  | 6209-A | Vin Nails & Spa |
| Quest Martial Arts      | 6209-В | Bangkok 54      |
| Perfect Image Cleaners  |        |                 |