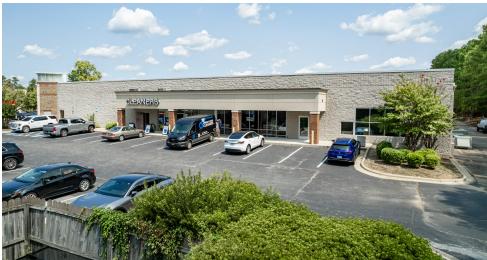

ucks with drive-thru opened in February 2024
- Vape and tobacco sales are NOT permitted here
- Strong preference for a NON-restaurant user (neither space has the infrastructure)
- Located in close proximity to I-40 and just down the road from UNC and UNC Hospitals



SITE PLAN



G

н

Т

J

- A-E UNC Health Care
- C Jersey Mikes
- D Courtney's Drop in Kids Care
- F Gold's Gym

| El Tesoro Mexican Grill | 6120-A | Starbucks       |
|-------------------------|--------|-----------------|
| Carolina Blue Pharmacy  | 6120-В | VACANT          |
| VACANT (Lease Pending)  | 6209-A | Vin Nails & Spa |
| Quest Martial Arts      | 6209-В | Bangkok 54      |
| Perfect Image Cleaners  |        |                 |

## JOHNNY WEHMANN

O: 919.287.3218 johnny.wehmann@svn.com



# **PROPERTY PHOTOS**













# SUITE B PHOTOS











# SUITE I PHOTOS









## **DEMOGRAPHICS MAP & REPORT**

| POPULATION           | 1 MILE | 2 MILES | 3 MILES |
|----------------------|--------|---------|---------|
| TOTAL POPULATION     | 3,413  | 15,504  | 40,776  |
| AVERAGE AGE          | 44     | 43      | 41      |
| AVERAGE AGE (MALE)   | 42     | 42      | 40      |
| AVERAGE AGE (FEMALE) | 45     | 44      | 42      |

## HOUSEHOLDS & INCOME 1 MILE 2 MILES 3 MILES

| TOTAL HOUSEHOLDS    | 1,707     | 7,395     | 18,910    |
|---------------------|-----------|-----------|-----------|
| # OF PERSONS PER HH | 2         | 2.1       | 2.2       |
| AVERAGE HH INCOME   | \$137,201 | \$149,166 | \$144,279 |
| AVERAGE HOUSE VALUE | \$534,533 | \$600,485 | \$556,211 |

Demographics data derived from