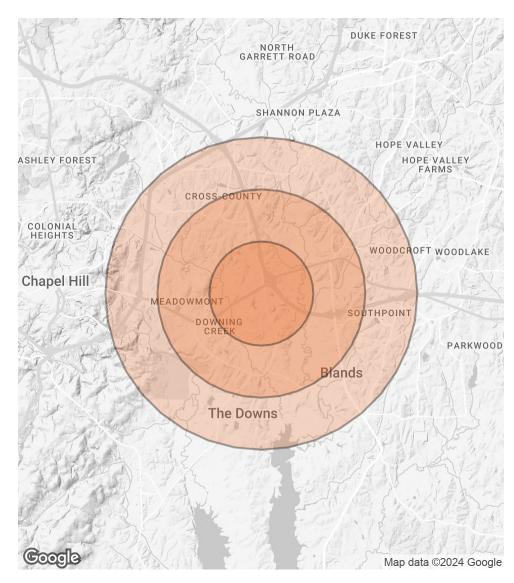

## **DEMOGRAPHICS MAP & REPORT**

| POPULATION           | 1 MILE | 2 MILES | 3 MILES |
|----------------------|--------|---------|---------|
| TOTAL POPULATION     | 3,413  | 15,504  | 40,776  |
| AVERAGE AGE          | 44     | 43      | 41      |
| AVERAGE AGE (MALE)   | 42     | 42      | 40      |
| AVERAGE AGE (FEMALE) | 45     | 44      | 42      |

## HOUSEHOLDS & INCOME 1 MILE 2 MILES 3 MILES

| TOTAL HOUSEHOLDS    | 1,707     | 7,395     | 18,910    |
|---------------------|-----------|-----------|-----------|
| # OF PERSONS PER HH | 2         | 2.1       | 2.2       |
| AVERAGE HH INCOME   | \$137,201 | \$149,166 | \$144,279 |
| AVERAGE HOUSE VALUE | \$534,533 | \$600,485 | \$556,211 |

Demographics data derived from AlphaMap