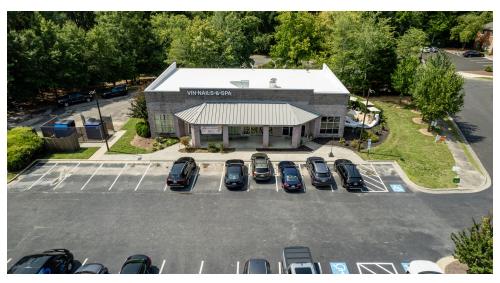

ks with drive-thru opened in February 2024
- Vape and tobacco sales are NOT permitted here
- Strong preference for a NON-restaurant user (neither space has the infrastructure)
- Located in close proximity to I-40 and just down the road from UNC and UNC Hospitals



SITE PLAN



G

н

Т

J

- A-E UNC Health Care
- C Jersey Mikes
- D Courtney's Drop in Kids Care
- F Gold's Gym

| El Tesoro Mexican Grill | 6120-A | Starbucks       |
|-------------------------|--------|-----------------|
| Carolina Blue Pharmacy  | 6120-В | VACANT          |
| VACANT (Lease Pending)  | 6209-A | Vin Nails & Spa |
| Quest Martial Arts      | 6209-В | Bangkok 54      |
| Perfect Image Cleaners  |        |                 |

## JOHNNY WEHMANN

O: 919.287.3218 johnny.wehmann@svn.com



# **PROPERTY PHOTOS**













# SUITE B PHOTOS











# SUITE I PHOTOS









## **DEMOGRAPHICS MAP & REPORT**

| POPULATION           | 1 MILE | 2 MILES | 3 MILES |
|----------------------|--------|---------|---------|
| TOTAL POPULATION     | 3,413  | 15,504  | 40,776  |
| AVERAGE AGE          | 44     | 43      | 41      |
| AVERAGE AGE (MALE)   | 42     | 42      | 40      |
| AVERAGE AGE (FEMALE) | 45     | 44      | 42      |

## HOUSEHOLDS & INCOME 1 MILE 2 MILES 3 MILES

| TOTAL HOUSEHOLDS    | 1,707     | 7,395     | 18,910    |
|---------------------|-----------|-----------|-----------|
| # OF PERSONS PER HH | 2         | 2.1       | 2.2       |
| AVERAGE HH INCOME   | \$137,201 | \$149,166 | \$144,279 |
| AVERAGE HOUSE VALUE | \$534,533 | \$600,485 | \$556,211 |

Demographics data derived from Al