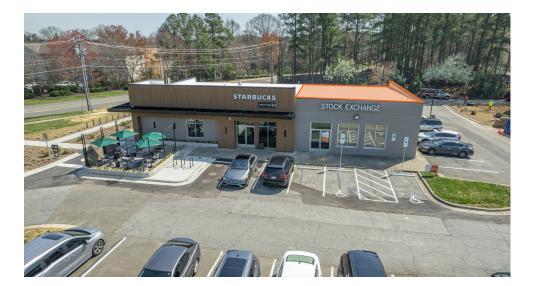

#### **PROPERTY HIGHLIGHTS**

- New Starbucks with drive-thru opened in February 2024
- Vape and tobacco sales are NOT permitted here
- Strong preference for a NON-restaurant user (neither space has the infrastructure)
- Located in close proximity to I-40 and just down the road from UNC and UNC Hospitals

# **PROPERTY PHOTOS**