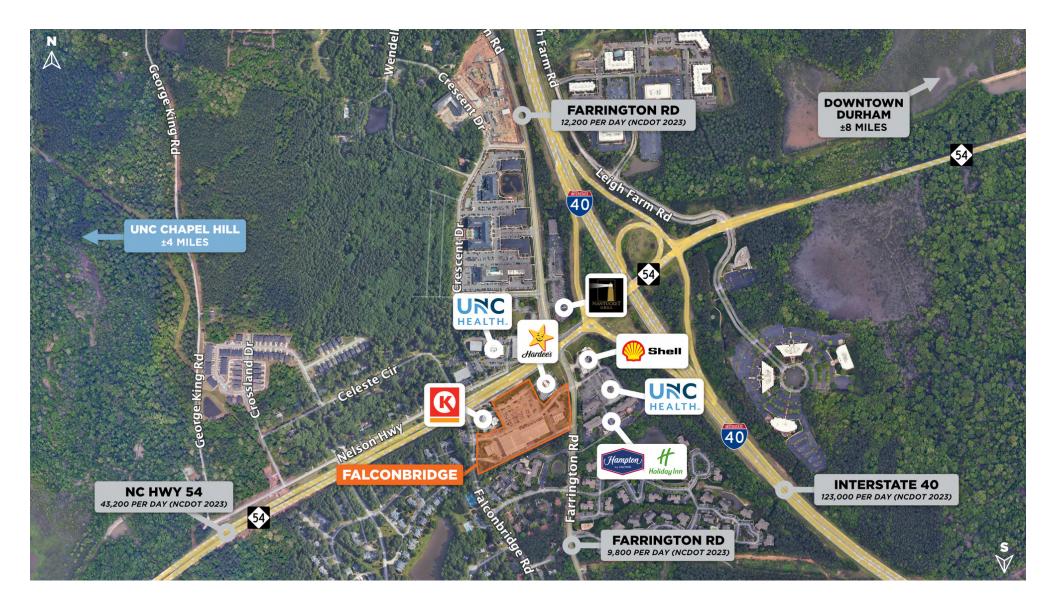

# FALCONBRIDGE SHOPPING CENTER

FOR LEASE

6118 & 6120 FARRINGTON ROAD | CHAPEL HILL, NC 27517

## **PROPERTY OVERVIEW**

SVN | Real Estate Associates is pleased to offer for lease **Suite B and Suite I at Falconbridge Shopping Center in Chapel Hill, NC.** With a high-traffic slate of retailers, Falconbridge remains a recognizable retail center with more visitors than ever before.

The center is actually located in the city/county of Durham, but has a Chapel Hill address, **with over 43,200** vehicles passing the center daily on NC Hwy 54.

#### **PROPERTY HIGHLIGHTS**

- New Starbucks with drive-thru opened in February 2024
- Vape and tobacco sales are NOT permitted here
- Strong preference for a NON-restaurant user (neither space has the infrastructure)
- Located in close proximity to I-40 and just down the road from UNC and UNC Hospitals