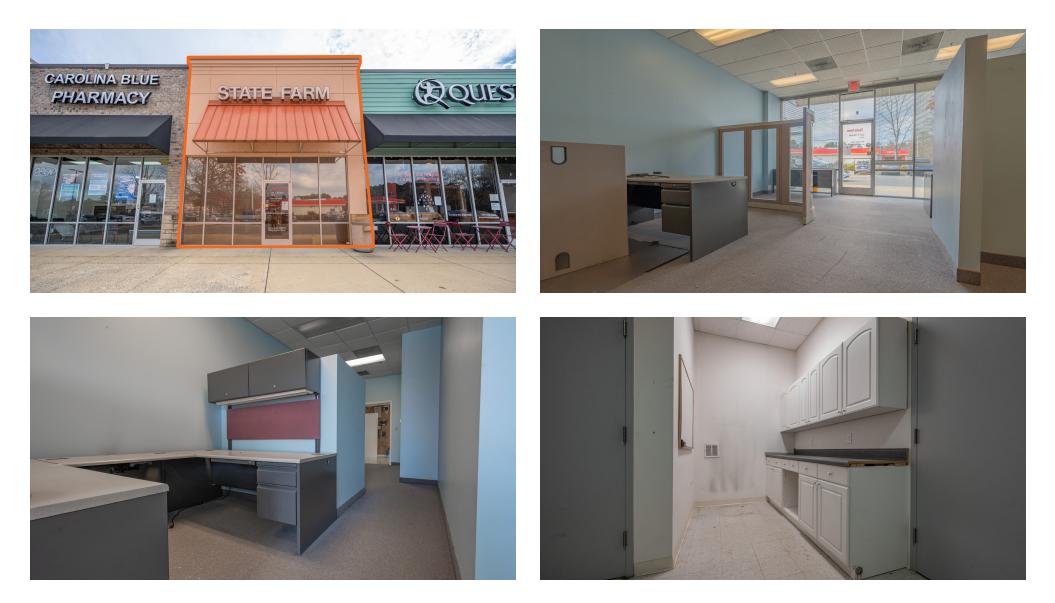

d tobacco sales are NOT permitted here
- Strong preference for a NON-restaurant user (neither space has the infrastructure)
- Located in close proximity to I-40 and just down the road from UNC and UNC Hospitals



SITE PLAN



G

н

Т

J

- A-E UNC Health Care
- C Jersey Mikes
- D Courtney's Drop in Kids Care
- F Gold's Gym

| El Tesoro Mexican Grill | 6120-A | Starbucks       |
|-------------------------|--------|-----------------|
| Carolina Blue Pharmacy  | 6120-В | VACANT          |
| VACANT (Lease Pending)  | 6209-A | Vin Nails & Spa |
| Quest Martial Arts      | 6209-В | Bangkok 54      |
| Perfect Image Cleaners  |        |                 |

## JOHNNY WEHMANN

O: 919.287.3218 johnny.wehmann@svn.com



# **PROPERTY PHOTOS**













# SUITE B PHOTOS











# SUITE I PHOTOS









## **DEMOGRAPHICS MAP & REPORT**

| POPULATION           | 1 MILE | 2 MILES | 3 MILES |
|----------------------|--------|---------|---------|
| TOTAL POPULATION     | 3,413  | 15,504  | 40,776  |
| AVERAGE AGE          | 44     | 43      | 41      |
| AVERAGE AGE (MALE)   | 42     | 42      | 40      |
| AVERAGE AGE (FEMALE) | 45     | 44      | 42      |

## HOUSEHOLDS & INCOME 1 MILE 2 MILES 3 MILES

| TOTAL HOUSEHOLDS    | 1,707     | 7,395     | 18,910    |
|---------------------|-----------|-----------|-----------|
| # OF PERSONS PER HH | 2         | 2.1       | 2.2       |
| AVERAGE HH INCOME   | \$137,201 | \$149,166 | \$144,279 |
| AVERAGE HOUSE VALUE | \$534,533 | \$600,485 | \$556,211 |

Demographics data derived from AlphaMap