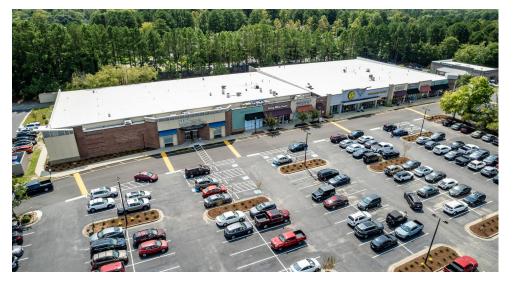

tarbucks with drive-thru opened in February 2024
- Vape and tobacco sales are NOT permitted here
- Strong preference for a NON-restaurant user (neither space has the infrastructure)
- Located in close proximity to I-40 and just down the road from UNC and UNC Hospitals



SITE PLAN



G

н

Т

J

- A-E UNC Health Care
- C Jersey Mikes
- D Courtney's Drop in Kids Care
- F Gold's Gym

| El Tesoro Mexican Grill | 6120-A | Starbucks       |
|-------------------------|--------|-----------------|
| Carolina Blue Pharmacy  | 6120-В | VACANT          |
| VACANT (Lease Pending)  | 6209-A | Vin Nails & Spa |
| Quest Martial Arts      | 6209-В | Bangkok 54      |
| Perfect Image Cleaners  |        |                 |

## JOHNNY WEHMANN

O: 919.287.3218 johnny.wehmann@svn.com



# **PROPERTY PHOTOS**













# SUITE B PHOTOS











# SUITE I PHOTOS









## **DEMOGRAPHICS MAP & REPORT**

| POPULATION           | 1 MILE | 2 MILES | 3 MILES |
|----------------------|--------|---------|---------|
| TOTAL POPULATION     | 3,413  | 15,504  | 40,776  |
| AVERAGE AGE          | 44     | 43      | 41      |
| AVERAGE AGE (MALE)   | 42     | 42      | 40      |
| AVERAGE AGE (FEMALE) | 45     | 44      | 42      |

## HOUSEHOLDS & INCOME 1 MILE 2 MILES 3 MILES

| TOTAL HOUSEHOLDS    | 1,707     | 7,395     | 18,910    |
|---------------------|-----------|-----------|-----------|
| # OF PERSONS PER HH | 2         | 2.1       | 2.2       |
| AVERAGE HH INCOME   | \$137,201 | \$149,166 | \$144,279 |
| AVERAGE HOUSE VALUE | \$534,533 | \$600,485 | \$556,211 |

Demographics data derived f