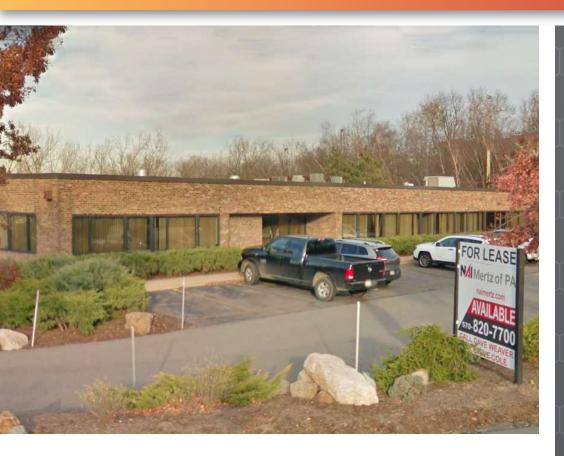

### PROPERTY DESCRIPTION

- 600± SF Executive Office
- · Large Open Area office with built-in cabinets & countertops
- Common area restrooms
- Separate 24/7 access for outside employees
- Ample parking
- Base rental rate includes Taxes. Insurance and Common Area Maintenance
- · Tenant pays for heat, electric, janitorial and trash services
- · Close proximity to I-81, PA Turnpike, Cross Valley Expressway and Wilkes-Barre / Scranton Airport
- Nearby amenities include hotels, restaurants, retail and Mohegan Sun Pocono Casino.

LEASE RATE: \$800.00 MONTHLY (MG)

## **N**/IMertz

Wilkes-Barre, PA 18702

FOR LEASE

**©** 600± SF