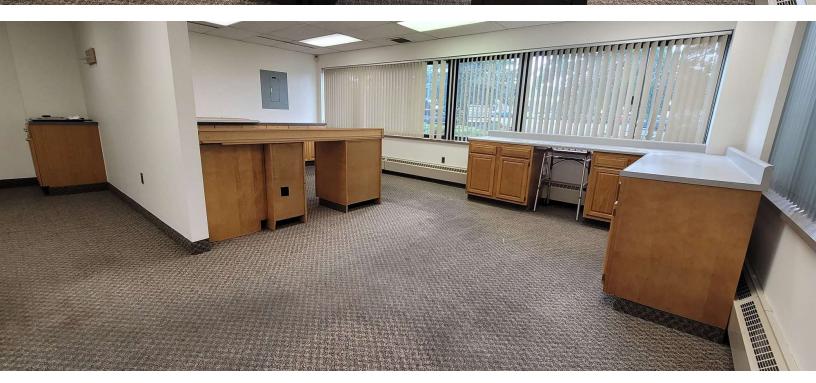

### PROPERTY DESCRIPTION

- 600± SF Executive Office
- · Large Open Area office with built-in cabinets & countertops
- Common area restrooms
- Separate 24/7 access for outside employees
- Ample parking
- Base rental rate includes Taxes. Insurance and Common Area Maintenance
- · Tenant pays for heat, electric, janitorial and trash services
- · Close proximity to I-81, PA Turnpike, Cross Valley Expressway and Wilkes-Barre / Scranton Airport
- Nearby amenities include hotels, restaurants, retail and Mohegan Sun Pocono Casino.