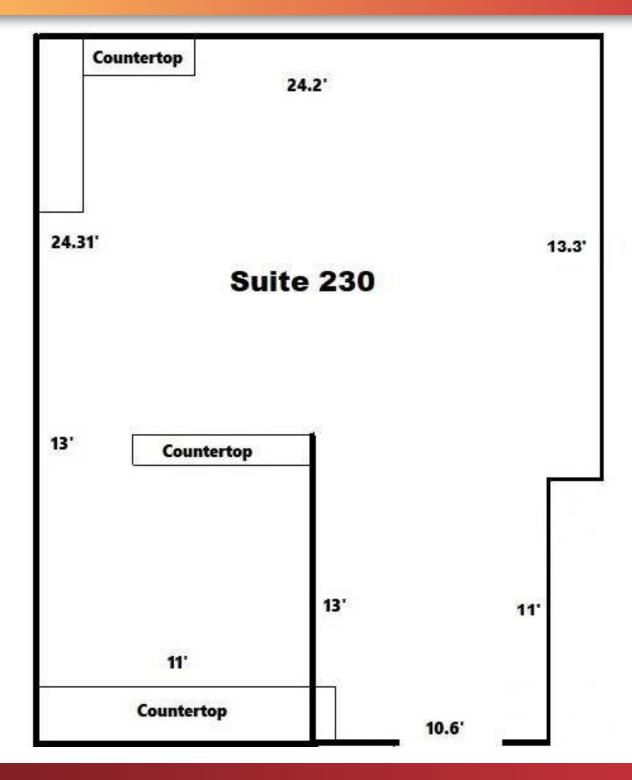

### PROPERTY DESCRIPTION

- 600± SF Executive Office
- · Large Open Area office with built-in cabinets & countertops
- Common area restrooms
- Separate 24/7 access for outside employees
- Ample parking
- Base rental rate includes Taxes. Insurance and Common Area Maintenance
- · Tenant pays for heat, electric, janitorial and trash services
- · Close proximity to I-81, PA Turnpike, Cross Valley Expressway and Wilkes-Barre / Scranton Airport
- Nearby amenities include hotels, restaurants, retail and Mohegan Sun Pocono Casino.