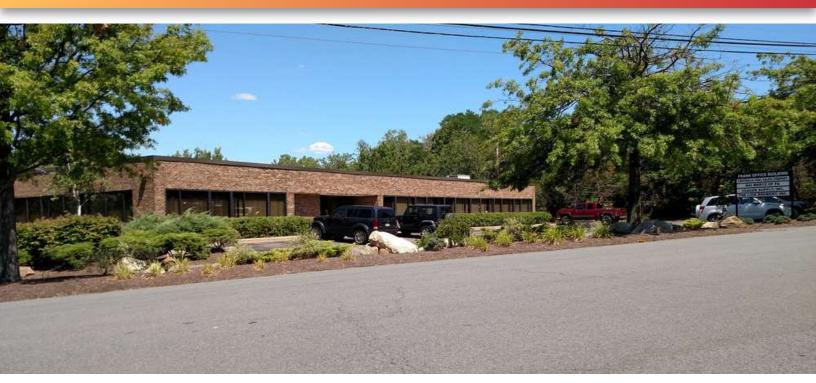

### PROPERTY DESCRIPTION

- 600± SF Executive Office
- · Large Open Area office with built-in cabinets & countertops
- Common area restrooms
- Separate 24/7 access for outside employees
- Ample parking
- Base rental rate includes Taxes. Insurance and Common Area Maintenance
- · Tenant pays for heat, electric, janitorial and trash services
- · Close proximity to I-81, PA Turnpike, Cross Valley Expressway and Wilkes-Barre / Scranton Airport
- Nearby amenities include hotels, restaurants, retail and Mohegan Sun Pocono Casino.

# **N**AIMertz

Wilkes-Barre, PA 18702

FOR LEASE

**©** 600± SF