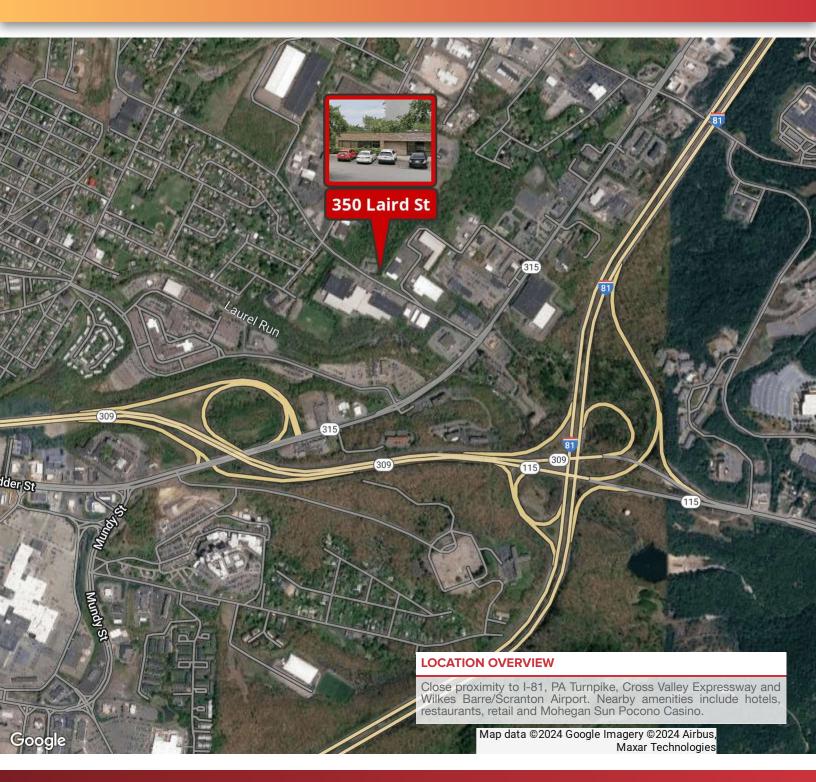

### PROPERTY DESCRIPTION

- 600± SF Executive Office
- · Large Open Area office with built-in cabinets & countertops
- Common area restrooms
- Separate 24/7 access for outside employees
- Ample parking
- Base rental rate includes Taxes. Insurance and Common Area Maintenance
- · Tenant pays for heat, electric, janitorial and trash services
- · Close proximity to I-81, PA Turnpike, Cross Valley Expressway and Wilkes-Barre / Scranton Airport
- Nearby amenities include hotels, restaurants, retail and Mohegan Sun Pocono Casino.

### FOR MORE INFORMATION

Steve Cole, SIOR

(□) 570.578.8296

Laird Street

steve.cole@naimertz.com

**David Weaver, SIOR** 

(□) 570.406.7428

 $\triangleright <$ david.weaver@naimertz.com