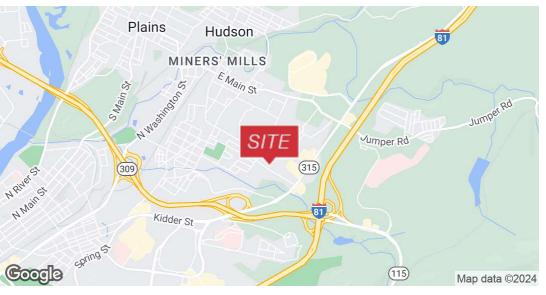

### PROPERTY DESCRIPTION

- 600± SF Executive Office
- · Large Open Area office with built-in cabinets & countertops
- Common area restrooms
- Separate 24/7 access for outside employees
- Ample parking
- Base rental rate includes Taxes. Insurance and Common Area Maintenance
- · Tenant pays for heat, electric, janitorial and trash services
- · Close proximity to I-81, PA Turnpike, Cross Valley Expressway and Wilkes-Barre / Scranton Airport
- Nearby amenities include hotels, restaurants, retail and Mohegan Sun Pocono Casino.

2,413/day

2020 American Community Survey (ACS)