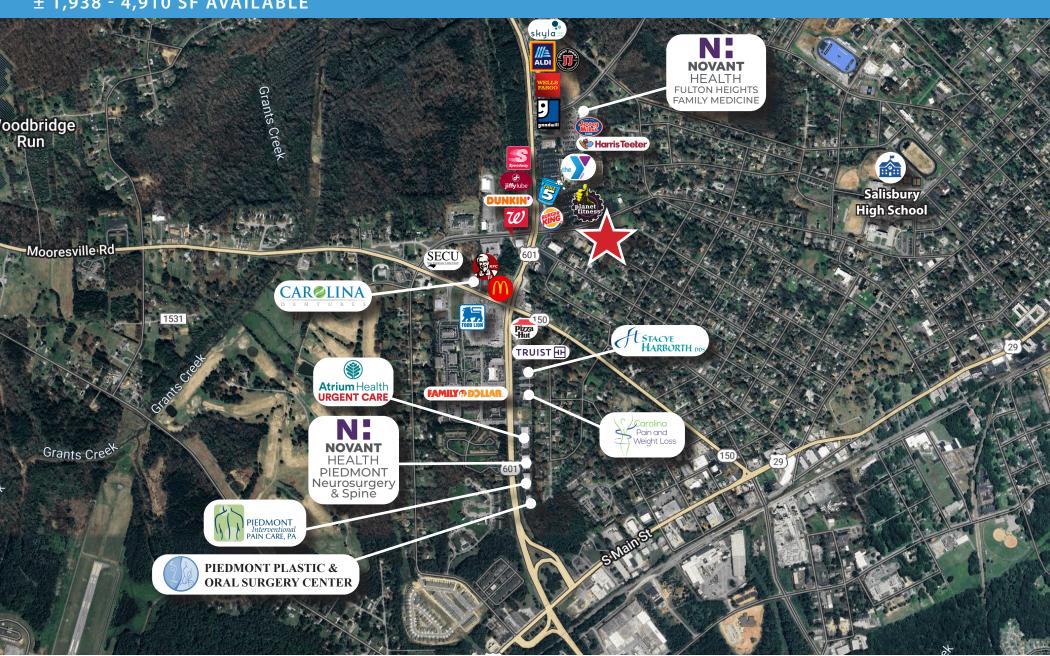

### PROPERTY HIGHLIGHTS

- 2 medical office condos (Units B & C)
- Ideally located in the Salisbury medical corridor
- Short 2.7 mile drive to Rowan Medical Center
- · Large central waiting room
- Will sell units individually

#### **UNIT B**

- $\pm 4,910 \text{ sq ft}$
- Asking Price: \$1,315,000

### **UNIT C**

- $\pm 1,938 \text{ sq ft}$
- Asking Price: \$520,000