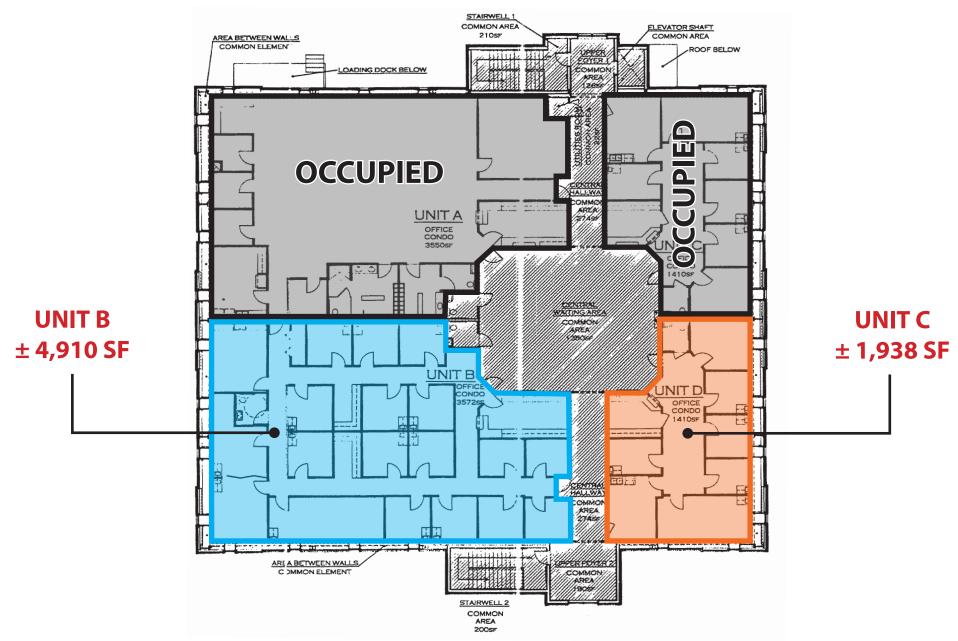

#### **UNIT B**

- $\pm 4,910 \text{ sq ft}$
- Asking Price: \$1,315,000

### **UNIT C**

- $\pm 1,938 \text{ sq ft}$
- Asking Price: \$520,000