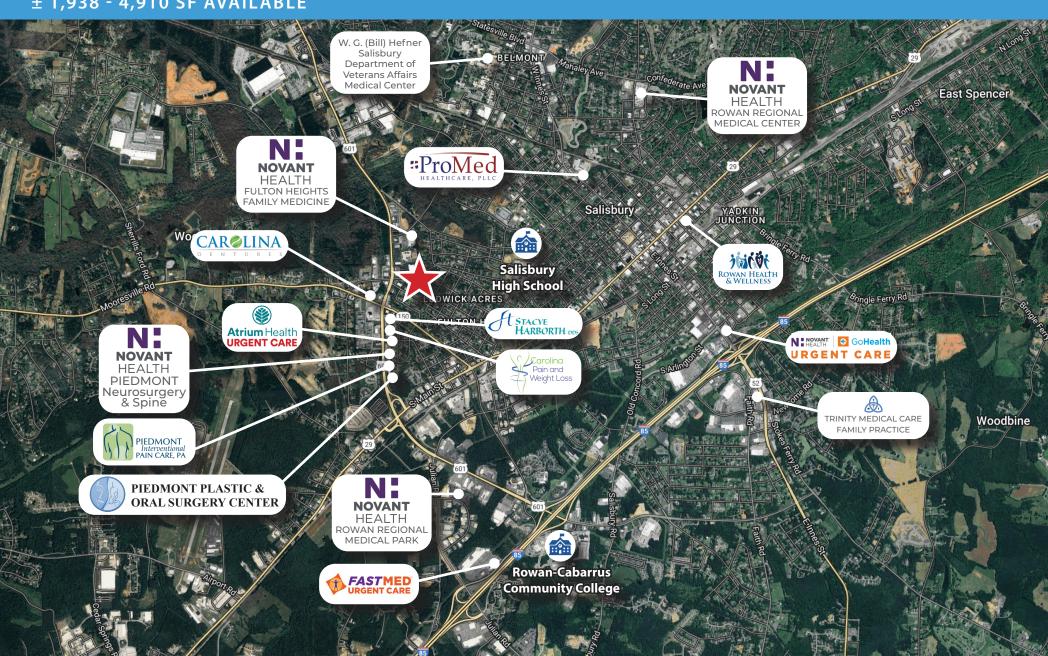

### **SALISBURY, NC** - ROWAN COUNTY

Rowan County's prime location in the Charlotte, North Carolina metro area, combined with its skilled workforce, diverse economy, and affordable commercial real estate, makes it an attractive destination for businesses. Key industries include healthcare (16.1%), manufacturing (15.4%), and retail trade (13.2%).

Healthcare is a cornerstone of the economy, led by Novant Health Rowan Medical Center, a 268-bed, nationally accredited hospital offering comprehensive services and 24/7 air transport through Med Flight. The W.G. (Bill) Hefner VA Medical Center, with 438 beds, serves over 287,000 veterans across the region. Additional providers like Atrium Health and Wake Forest Baptist Medical Center further enhance Rowan County's healthcare network.

### **MAJOR EMPLOYERS IN SALISBURY-ROWAN**

| Salisbury VA Health Care System              | Health Services                                          |
|----------------------------------------------|----------------------------------------------------------|
| Ahold Delhaize Food Lion                     | HQ/Call Center/Distribution/Retail                       |
| Rowan Salisbury Schools                      | Education                                                |
| Daimler Truck North America                  | Truck Manufacturing                                      |
| Novant Health Rowan Medical Center & Clinics | Health Services                                          |
| Chewy                                        | Distribution/Warehousing/E-Commerce                      |
|                                              |                                                          |
| Rowan County                                 | Municipal Government                                     |
| Rowan County Teijin Automotive               | Municipal Government  Automotive Component Manufacturing |
| ,                                            | •                                                        |
| Teijin Automotive                            | Automotive Component Manufacturing                       |