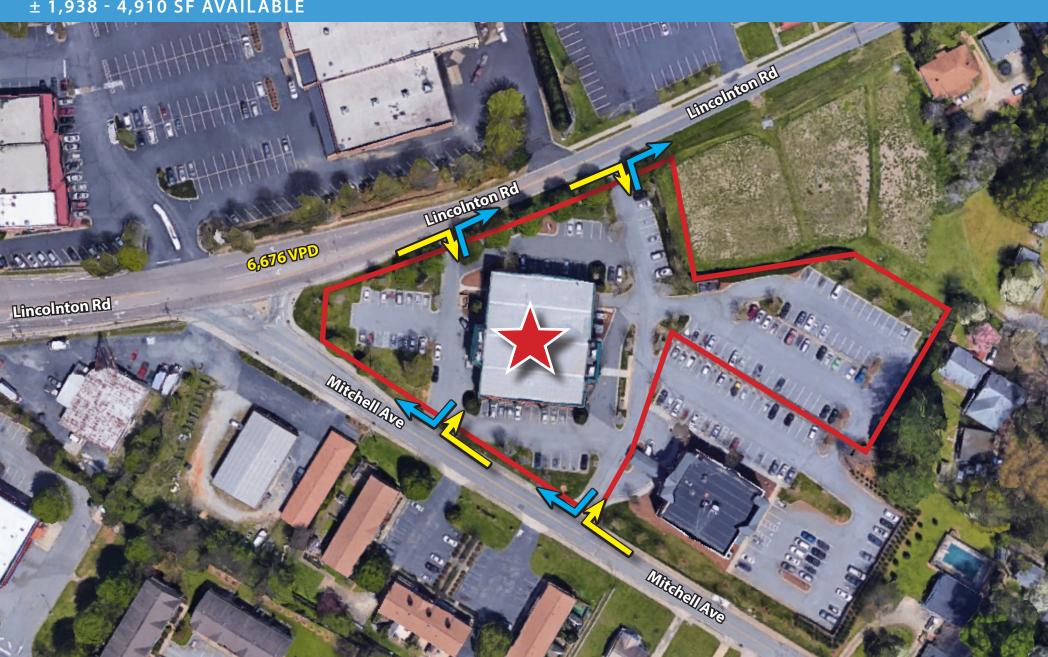

## ± 1,938 - 4,910 SF AVAILABLE

### PROPERTY HIGHLIGHTS

- 2 medical office condos (Units B & C)
- Ideally located in the Salisbury medical corridor
- Short 2.7 mile drive to Rowan Medical Center
- · Large central waiting room
- Will sell units individually