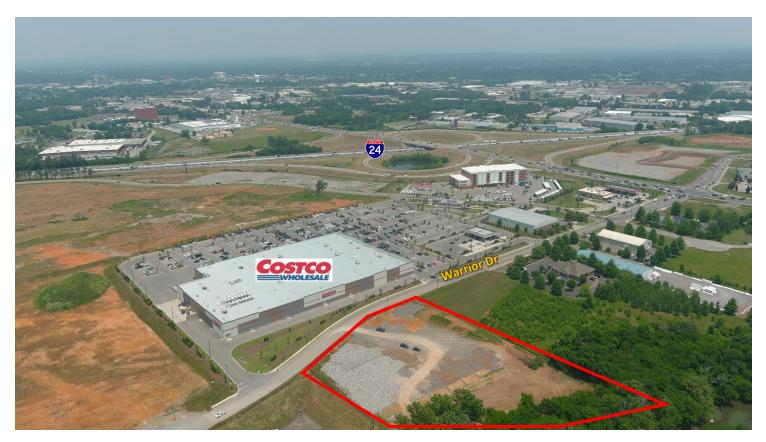

#### AERIAL

Robert Stout, SIOR Shareholder, First Vice President O: 615.345.7210 rstout@charleshawkinsco.com Kevin Irwin Vice President O: 615.345.7257 kirwin@charleshawkinsco.com McNeill Stout Vice President C: 615.403.8034 mstout@charleshawkinsco.com Exclusively listed by: Charles Hawkins Co. 760 Melrose Avenue Nashville, TN37221 T:615.256.3189