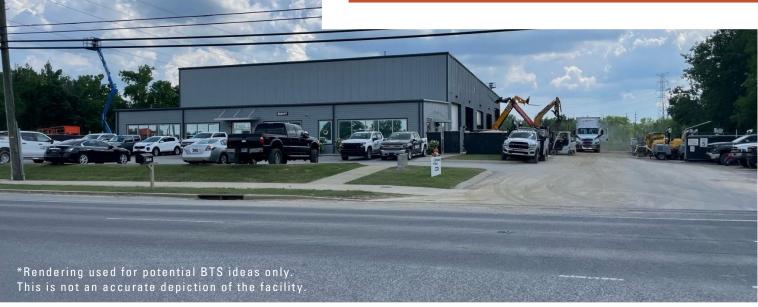

#### HIGHLIGHTS

- ±3.9 Acres for Sale
- ±13,000 SF Truck Service Facility
- ±3.9 Acres Trailer Parking (Outside Storage)
- Sale Price: \$5,000,000
  - Sale Price (Land Only): \$775,000 per acre
- Lease Rate: Contact agent
- Wash Bay (40' x 25')
- ±3,000 SF Office
- (8) Grade Level Doors
- (4) Drive Thru Bays
- 25' 32' Ceiling Height
- Truck Service Dimensions: 100' x 100'
- 355' Frontage on Warrior Drive