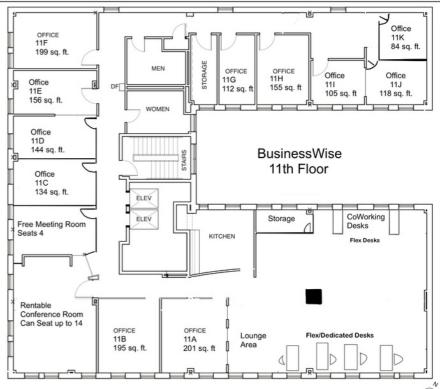

## 4 Smithfield St. 11th Floor

BusinessWise (4 Smithfield St.)

# 4 Smithfield St. 11th Floor

#### Office 11A

Office 11C

Office 11B

Office 11G

Office 11A & 11B View

Office 11I

**Discounted Rates on Corner Conference Room** 

**Members Meeting Room** 