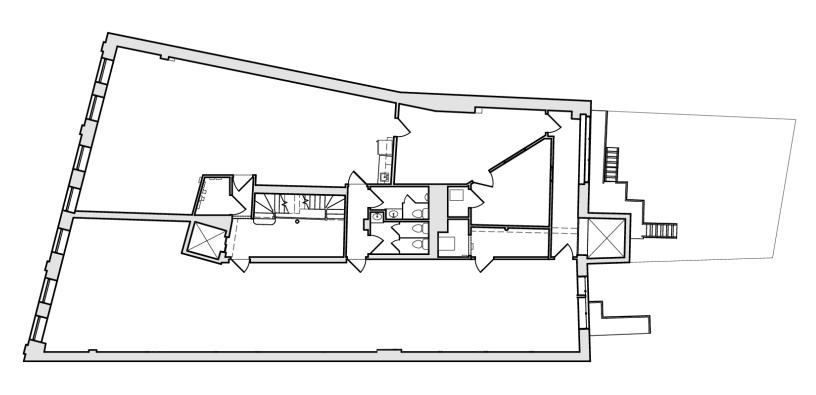

| Availabilities | SF               | Date Available |
|----------------|------------------|----------------|
| 3rd Floor      | 3,388 SF         | Immediately    |
| 4th Floor      | 1,613 - 3,390 SF | Immediately    |
| 6th Floor      | 3,751 SF         | Immediately    |