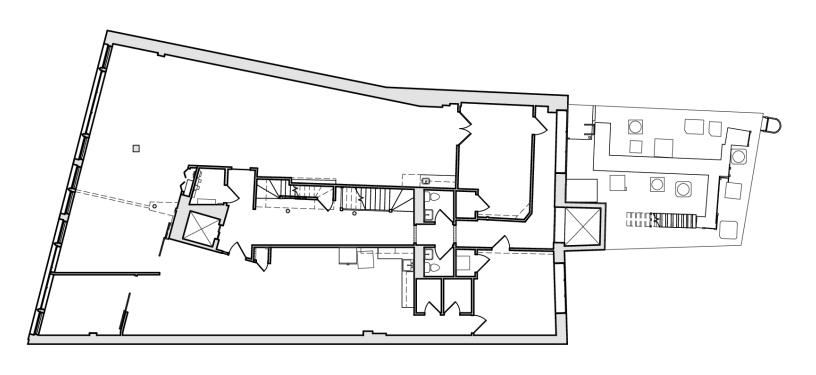

| Availabilities | SF               | Date Available |
|----------------|------------------|----------------|
| 3rd Floor      | 3,388 SF         | Immediately    |
| 4th Floor      | 1,613 - 3,390 SF | Immediately    |
| 6th Floor      | 3,751 SF         | Immediately    |