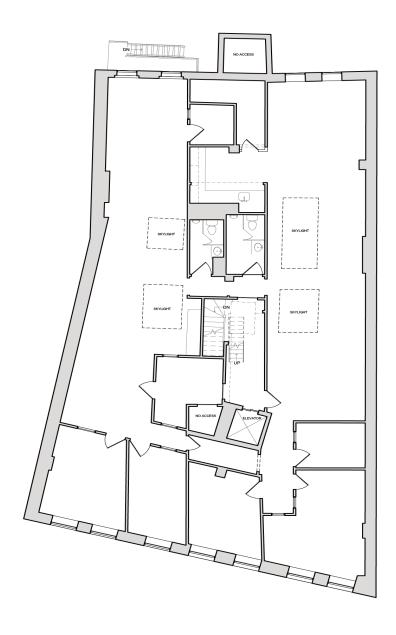

Boston, MA 02110

Jack Galvin

978.995.5330 jgalvin@lpc.com

**Christopher Scott** 

781.718.3260 cscott@lpc.com

Boston, MA 02110

| Suite     | Size     | Date Available |
|-----------|----------|----------------|
| 3rd Floor | 3,388 SF | Immediately    |