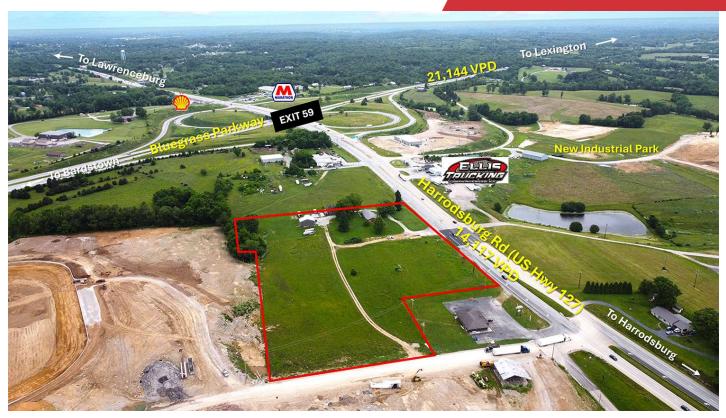

## +/-9 AC Development Land

2084 Harrodsburg Road Lawrenceburg, Kentucky 40342

### **Property Highlights**

- +/-9 AC development land located on US Highway 127 near Exit 59 on Bluegrass Parkway
- Ideal truck stop/fuel center location with water, sewer and electric onsite
- Seller engineered and constructed new turning lanes to allow for both northbound and southbound access
- · Traffic count of 14,117 VPD in front of the site
- Only 16 miles to Lexington/Blue Grass Airport, 14 miles to I-64 and 68 miles to Louisville International Airport and UPS Worldport Air Hub
- New industrial park underway across Harrodsburg Road from the site
- Summit Polymers Inc. recently constructed a \$37.5M manufacturing facility in Lawrenceburg
- Buffalo Trace Distillery, one of the largest bourbon distillers in the world, has planned to build 24 barrel houses along Highway 151 in Lawrenceburg

### Offering Summary

| Sale Price: | \$2,600,000                   |
|-------------|-------------------------------|
| Lot Size:   | 9 Acres                       |
| Zoning:     | B-3, Highway Service Business |