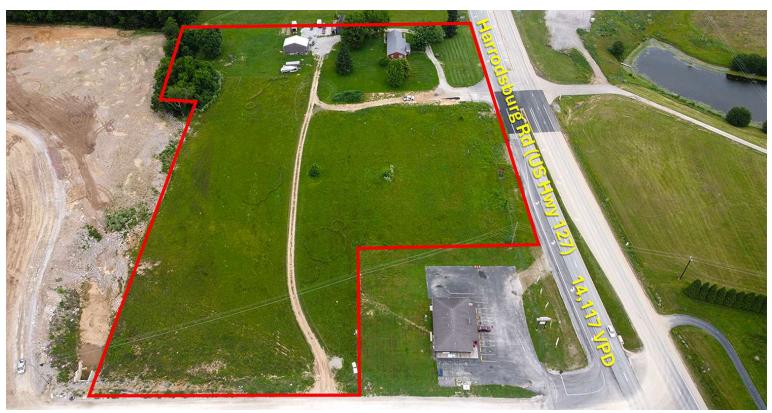

## +/-9 AC Development Land

2084 Harrodsburg Road Lawrenceburg, Kentucky 40342

### **Property Highlights**

- +/-9 AC development land located on US Highway 127 near Exit 59 on Bluegrass Parkway
- Ideal truck stop/fuel center location with water, sewer and electric onsite
- Seller engineered and constructed new turning lanes to allow for both northbound and southbound access
- · Traffic count of 14,117 VPD in front of the site
- Only 16 miles to Lexington/Blue Grass Airport, 14 miles to I-64 and 68 miles to Louisville International Airport and UPS Worldport Air Hub
- New industrial park underway across Harrodsburg Road from the site
- Summit Polymers Inc. recently constructed a \$37.5M manufacturing facility in Lawrenceburg
- Buffalo Trace Distillery, one of the largest bourbon distillers in the world, has planned to build 24 barrel houses along Highway 151 in Lawrenceburg

### Offering Summary

| Sale Price: | \$2,600,000                   |
|-------------|-------------------------------|
| Lot Size:   | 9 Acres                       |
| Zoning:     | B-3, Highway Service Business |