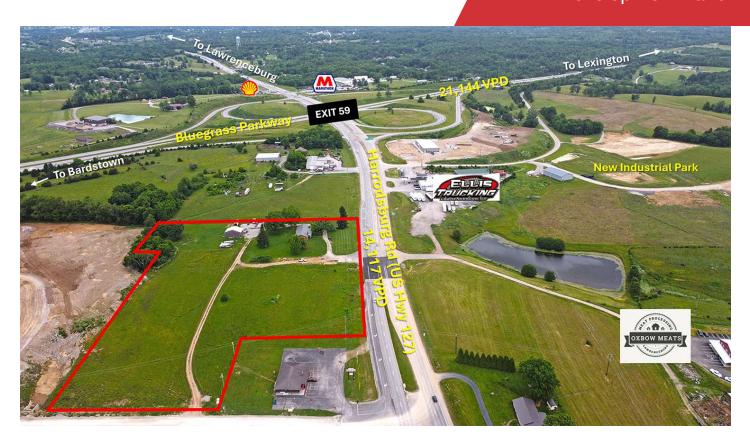

## +/-9 AC Development Land

2084 Harrodsburg Road Lawrenceburg, Kentucky 40342

### **Property Highlights**

- +/-9 AC development land located on US Highway 127 near Exit 59 on Bluegrass Parkway
- Ideal truck stop/fuel center location with water, sewer and electric onsite
- Seller engineered and constructed new turning lanes to allow for both northbound and southbound access
- · Traffic count of 14,117 VPD in front of the site
- Only 16 miles to Lexington/Blue Grass Airport, 14 miles to I-64 and 68 miles to Louisville International Airport and UPS Worldport Air Hub
- New industrial park underway across Harrodsburg Road from the site
- Summit Polymers Inc. recently constructed a \$37.5M manufacturing facility in Lawrenceburg
- Buffalo Trace Distillery, one of the largest bourbon distillers in the world, has planned to build 24 barrel houses along Highway 151 in Lawrenceburg

### Offering Summary

| Sale Price: | \$2,600,000                   |
|-------------|-------------------------------|
| Lot Size:   | 9 Acres                       |
| Zoning:     | B-3, Highway Service Business |