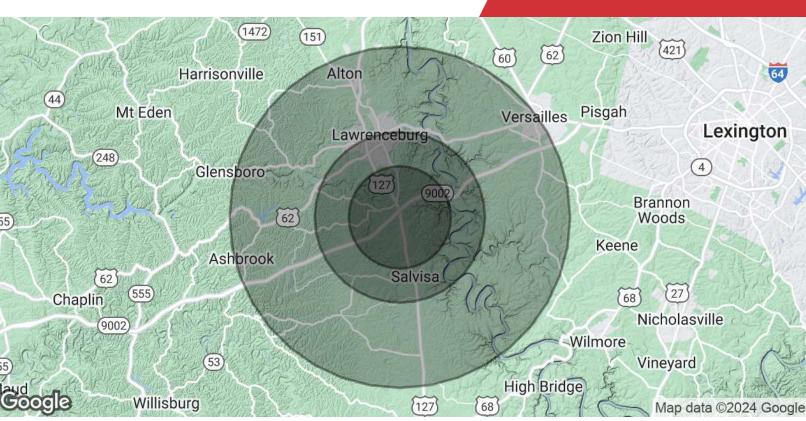

#### **CONCEPTUAL/PRELIMINARY DEVELOPMENT PLAN**

:\Jerry Herndon\000-US 127 Development Plan - Anderson County\Drawings\TURNING LANES.dwg, SHT 01A, 2/3/2021 12:23:53 PM, 1:1

| Population Total Population | <b>3 Miles</b> 2,401 | <b>5 Miles</b> 12,841 | <b>10 Miles</b> 40,868 |
|-----------------------------|----------------------|-----------------------|------------------------|
| Average Age                 | 43                   | 43                    | 42                     |
| Households & Income         | 3 Miles              | 5 Miles               | 10 Miles               |
| Total Households            | 961                  | 5,161                 | 16,316                 |
| Average HH Income           | \$97,414             | \$79,161              | \$89,874               |
| Average House Value         | \$305,241            | \$282,840             | \$288,522              |

Demographics data derived from 2023 STDB