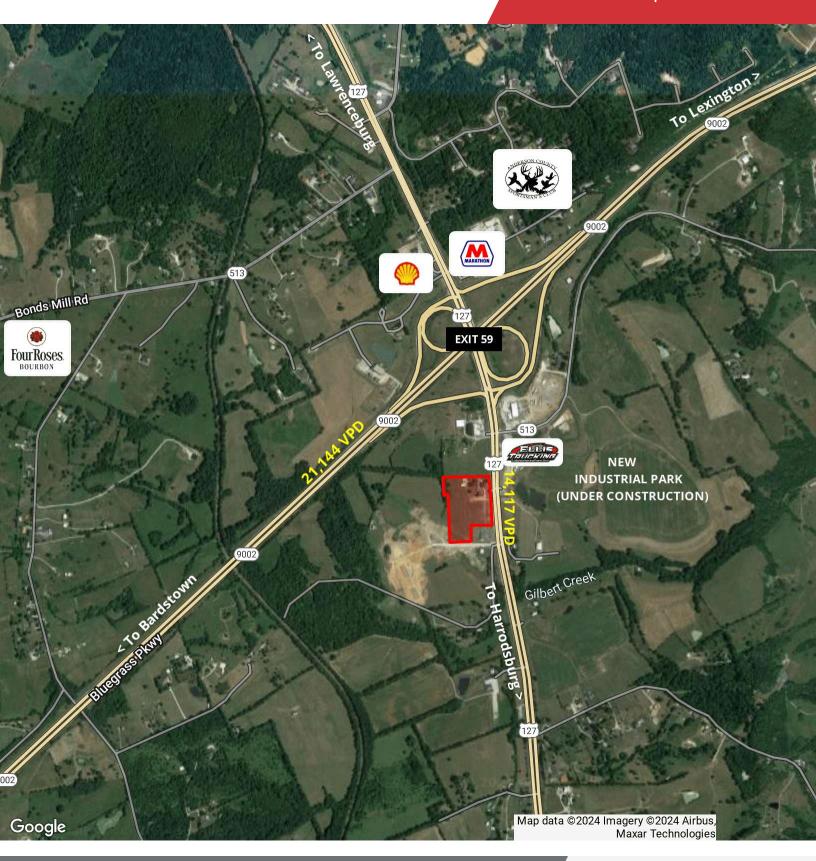

## +/-9 AC Development Land

2084 Harrodsburg Road Lawrenceburg, Kentucky 40342

### **Property Highlights**

- +/-9 AC development land located on US Highway 127 near Exit 59 on Bluegrass Parkway
- Ideal truck stop/fuel center location with water, sewer and electric onsite
- Seller engineered and constructed new turning lanes to allow for both northbound and southbound access
- · Traffic count of 14,117 VPD in front of the site
- Only 16 miles to Lexington/Blue Grass Airport, 14 miles to I-64 and 68 miles to Louisville International Airport and UPS Worldport Air Hub
- New industrial park underway across Harrodsburg Road from the site
- Summit Polymers Inc. recently constructed a \$37.5M manufacturing facility in Lawrenceburg
- Buffalo Trace Distillery, one of the largest bourbon distillers in the world, has planned to build 24 barrel houses along Highway 151 in Lawrenceburg