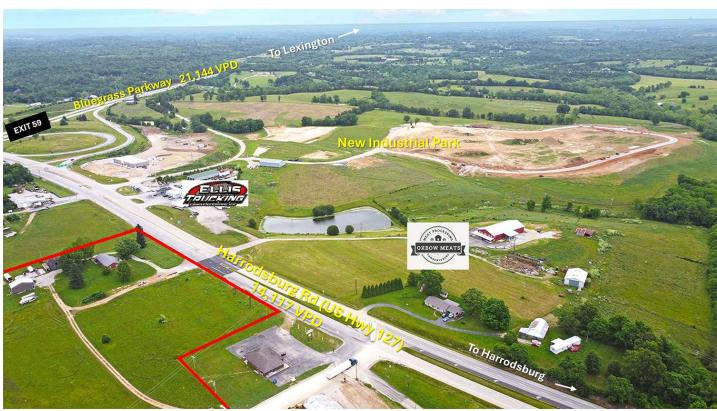

## +/-9 AC Development Land

2084 Harrodsburg Road Lawrenceburg, Kentucky 40342

### **Property Highlights**

- +/-9 AC development land located on US Highway 127 near Exit 59 on Bluegrass Parkway
- Ideal truck stop/fuel center location with water, sewer and electric onsite
- Seller engineered and constructed new turning lanes to allow for both northbound and southbound access
- · Traffic count of 14,117 VPD in front of the site
- Only 16 miles to Lexington/Blue Grass Airport, 14 miles to I-64 and 68 miles to Louisville International Airport and UPS Worldport Air Hub
- New industrial park underway across Harrodsburg Road from the site
- Summit Polymers Inc. recently constructed a \$37.5M manufacturing facility in Lawrenceburg
- Buffalo Trace Distillery, one of the largest bourbon distillers in the world, has planned to build 24 barrel houses along Highway 151 in Lawrenceburg

### Offering Summary

| Sale Price: | \$2,600,000                   |
|-------------|-------------------------------|
| Lot Size:   | 9 Acres                       |
| Zoning:     | B-3, Highway Service Business |