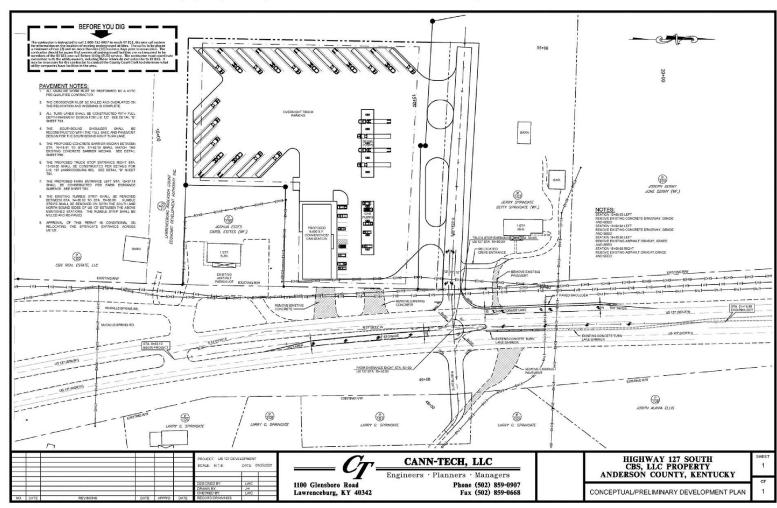

## For Sale 9 Acres | \$2,600,000 Site Plan

## For Sale

9 Acres | \$2,600,000 Conceptual Site Plan

#### **CONCEPTUAL/PRELIMINARY DEVELOPMENT PLAN**

:\Jerry Herndon\000-US 127 Development Plan - Anderson County\Drawings\TURNING LANES.dwg, SHT 01A, 2/3/2021 12:23:53 PM, 1:1

| Population Total Population | <b>3 Miles</b> 2,401 | <b>5 Miles</b> 12,841 | <b>10 Miles</b> 40,868 |
|-----------------------------|----------------------|-----------------------|------------------------|
| Average Age                 | 43                   | 43                    | 42                     |
| Households & Income         | 3 Miles              | 5 Miles               | 10 Miles               |
| Total Households            | 961                  | 5,161                 | 16,316                 |
| Average HH Income           | \$97,414             | \$79,161              | \$89,874               |
| Average House Value         | \$305,241            | \$282,840             | \$288,522              |