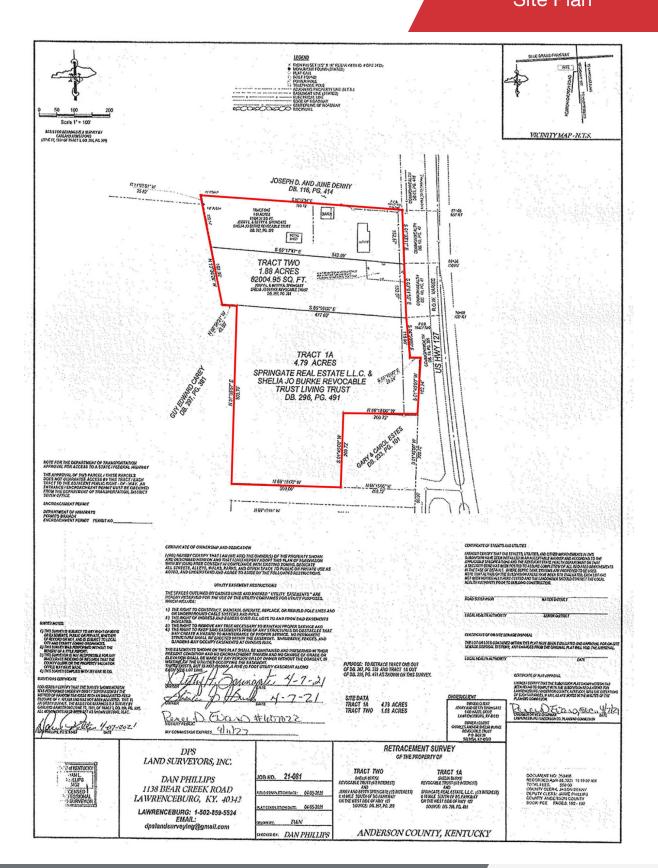

## For Sale 9 Acres | \$2,600,000 Site Plan

## For Sale

9 Acres | \$2,600,000 Conceptual Site Plan

#### **CONCEPTUAL/PRELIMINARY DEVELOPMENT PLAN**

:\Jerry Herndon\000-US 127 Development Plan - Anderson County\Drawings\TURNING LANES.dwg, SHT 01A, 2/3/2021 12:23:53 PM, 1:1

| Population Total Population | <b>3 Miles</b> 2,401 | <b>5 Miles</b> 12,841 | <b>10 Miles</b> 40,868 |
|-----------------------------|----------------------|-----------------------|------------------------|
| Average Age                 | 43                   | 43                    | 42                     |
| Households & Income         | 3 Miles              | 5 Miles               | 10 Miles               |
| Total Households            | 961                  | 5,161                 | 16,316                 |
| Average HH Income           | \$97,414             | \$79,161              | \$89,874               |
| Average House Value         | \$305,241            | \$282,840             | \$288,522              |