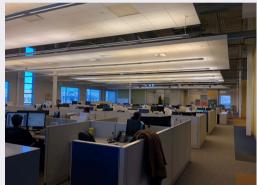

## 17200 WEST 119TH STREET OLATHE, KS

119TH STREET TECH PARK BUILDING 2

Beautifully built-out Class A office space with fantastic light and high ceilings.

## **FEATURES**

- Flexible for many uses:
  - o office
  - o flex
  - o lab
  - medical
  - manufacturing
  - call center

- Existing furniture and generator included
- Dock-high loading
- 6 per 1,000 parking ratio
- Ample power
- Divisible
- Excellent access off of I-35 and 119th Street
- Available immediately
- \$12.95/SF NNN