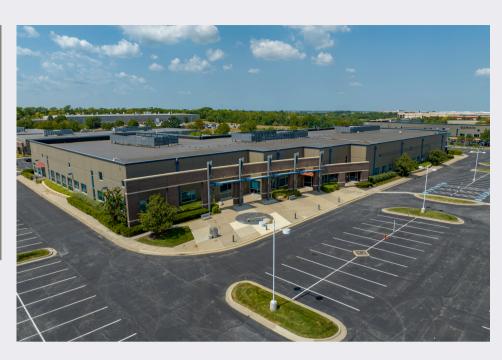

## 40,976 SF FOR LEASE

## 17200 WEST 119TH STREET OLATHE, KS

119TH STREET TECH PARK BUILDING 2

Beautifully built-out Class A office space with fantastic light and high ceilings.