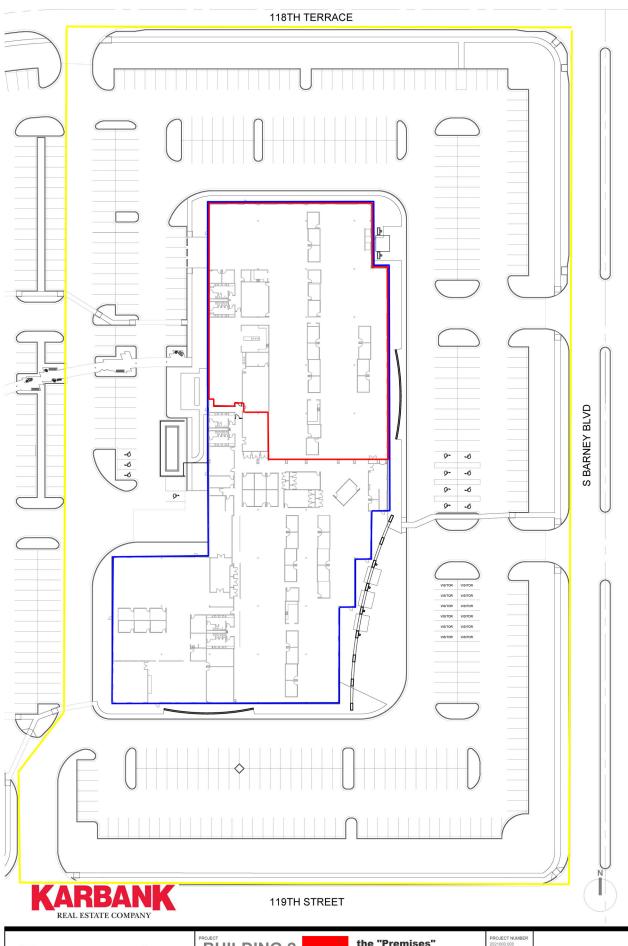

## 40,976 SF FOR LEASE

## 17200 WEST 119TH STREET OLATHE, KS

119TH STREET TECH PARK BUILDING 2

Beautifully built-out Class A office space with fantastic light and high ceilings.

Perspective

Nuclei English

Okathe Teck Park

O

ROJECT
BUILDING 2

CLATHE TECK PARK
17200 W 119TH STREET
CLATHE, KANSAS 66661

the "Premises"
the "Building" NOTTO SOALE
the "Project" EXHIBIT A

SHEET AUTHOR
K. MILLER