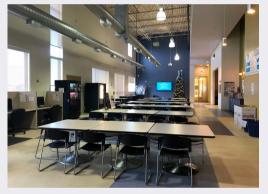

## 17200 WEST 119TH STREET OLATHE, KS

119TH STREET TECH PARK BUILDING 2

Beautifully built-out Class A office space with fantastic light and high ceilings.

## **FEATURES**

- Flexible for many uses:
  - o office
  - o flex
  - o lab
  - medical
  - manufacturing
  - call center

- Existing furniture and generator included
- Dock-high loading
- 6 per 1,000 parking ratio
- Ample power
- Divisible
- Excellent access off of I-35 and 119th Street
- Available immediately
- \$12.95/SF NNN