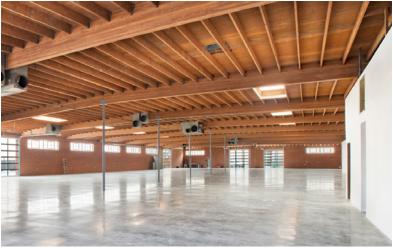

## **BUILDING LAYOUT**

AVAILABLE FOR LEASE | 13130 YUKON AVE

### THE YUKON: 3-BUILDING SINGLE-STORY CREATIVE CAMPUS

±26,367 SF AVAILABLE FOR LEASE - 13130 YUKON AVE ±52,074 SF AVAILABLE FOR SALE (FULL CAMPUS) - 13130 & 13100 YUKON AVE