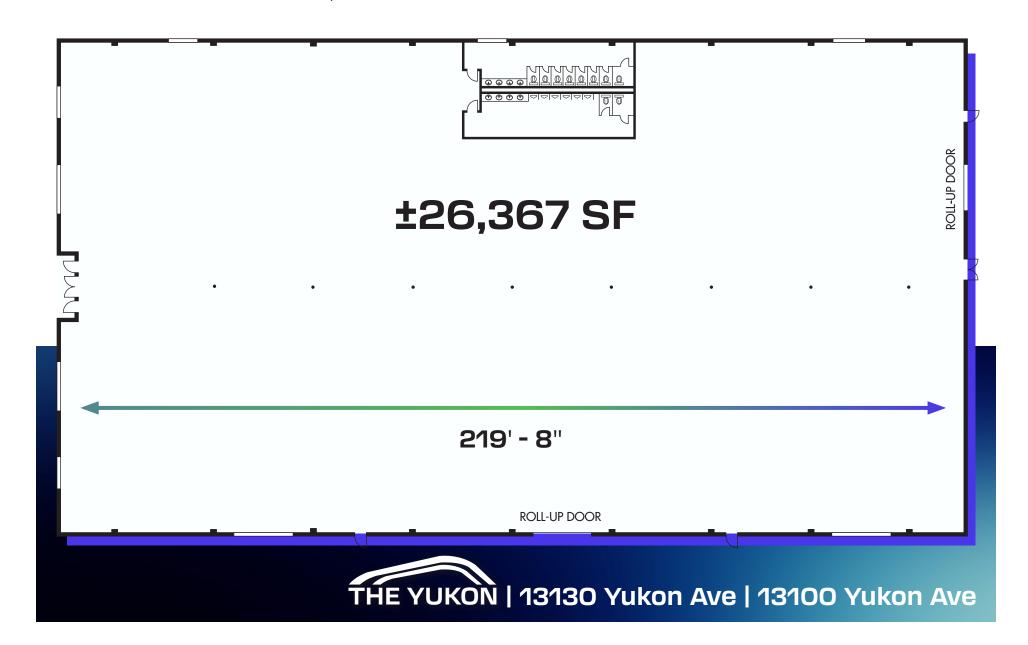

## **BUILDING LAYOUT**

AVAILABLE FOR LEASE | 13130 YUKON AVE

#### 13130 YUKON AVE

±26,367 SF Available for Lease

Secured, Gated Yard

Total Project: 3 Buildings Spanning ±52,074 SF Available for Sale

48 Dedicated Surface Parking Spaces

Two (2) Roll-Up Garage-Style Doors (12' x 12')