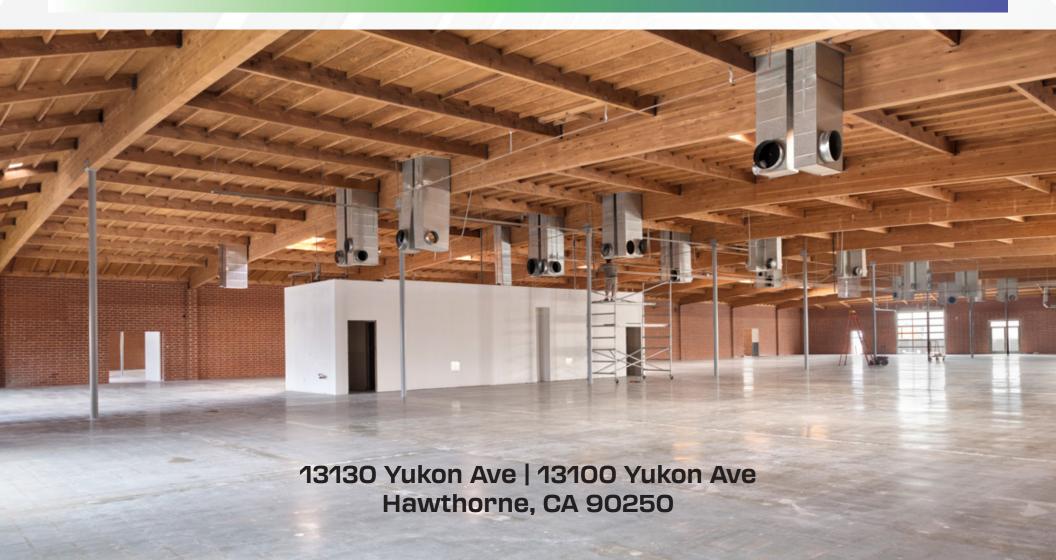

Warehouse & Creative Space in the Heart of the Space Corridor



# FOR SALE OR LEASE



## THE FUNDAMENTALS

#### 13130 YUKON AVE



±26,367 SF Available for Lease



Secured, Gated Yard



Total Project: 3 Buildings Spanning ±52,074 SF Available for Sale



48 Dedicated Surface Parking Spaces



Two (2) Roll-Up Garage-Style Doors (12' x 12')



Centrally Located Within Hawthorne's "Space Corridor"



Expansive, Sandblasted 20' Bow Truss Ceiling



Convenient Access to 105, 405, and 110 Freeways, with Hawthorne and LAX Airports Nearby



1,600-3,000 Amps (277 - 480v) Power



THE YUKON | 13130 Yukon Ave | 13100 Yukon Ave

## **BUILDING LAYOUT**

AVAILABLE FOR LEASE | 13130 YUKON AVE



### THE YUKON: 3-BUILDING SINGLE-STORY CREATIVE CAMPUS

±26,367 SF AVAILABLE FOR LEASE - 13130 YUKON AVE ±52,074 SF AVAILABLE FOR SALE (FULL CAMPUS) - 13130 & 13100 YUKON AVE



## 1 BUILDING