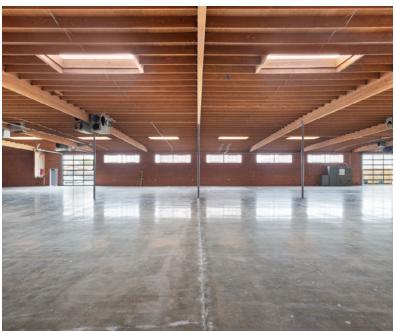

## **BUILDING LAYOUT**

AVAILABLE FOR LEASE | 13130 YUKON AVE

### THE YUKON: 3-BUILDING SINGLE-STORY CREATIVE CAMPUS

±26,367 SF AVAILABLE FOR LEASE - 13130 YUKON AVE ±52,074 SF AVAILABLE FOR SALE (FULL CAMPUS) - 13130 & 13100 YUKON AVE