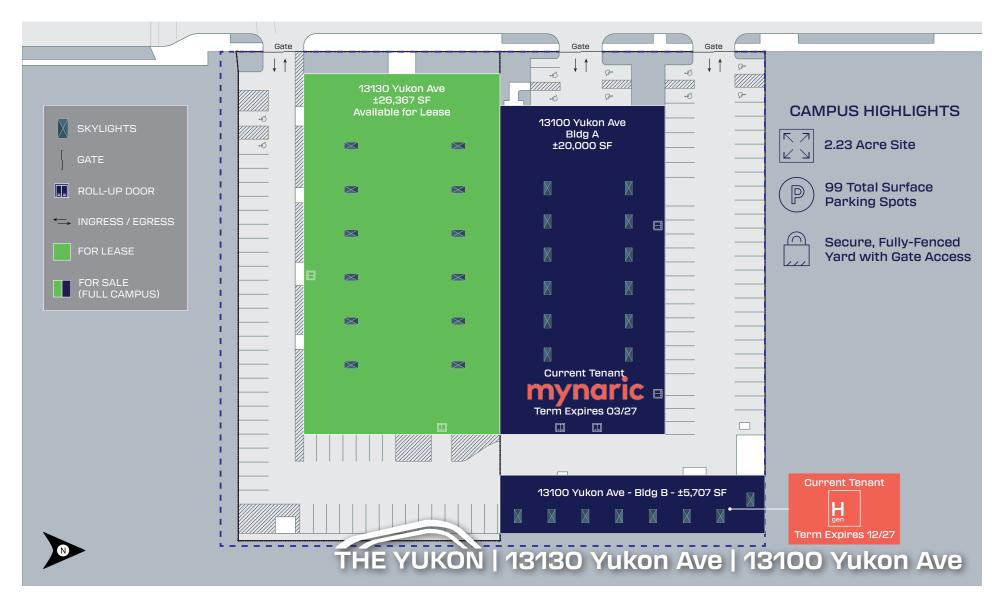

### THE YUKON: 3-BUILDING SINGLE-STORY CREATIVE CAMPUS

±26,367 SF AVAILABLE FOR LEASE - 13130 YUKON AVE ±52,074 SF AVAILABLE FOR SALE (FULL CAMPUS) - 13130 & 13100 YUKON AVE

## 1 BUILDING AVAILABLE FOR LEASE 3 BUILDINGS AVAILABLE FOR SALE

THE YUKON | 13130 Yukon Ave | 13100 Yukon Ave