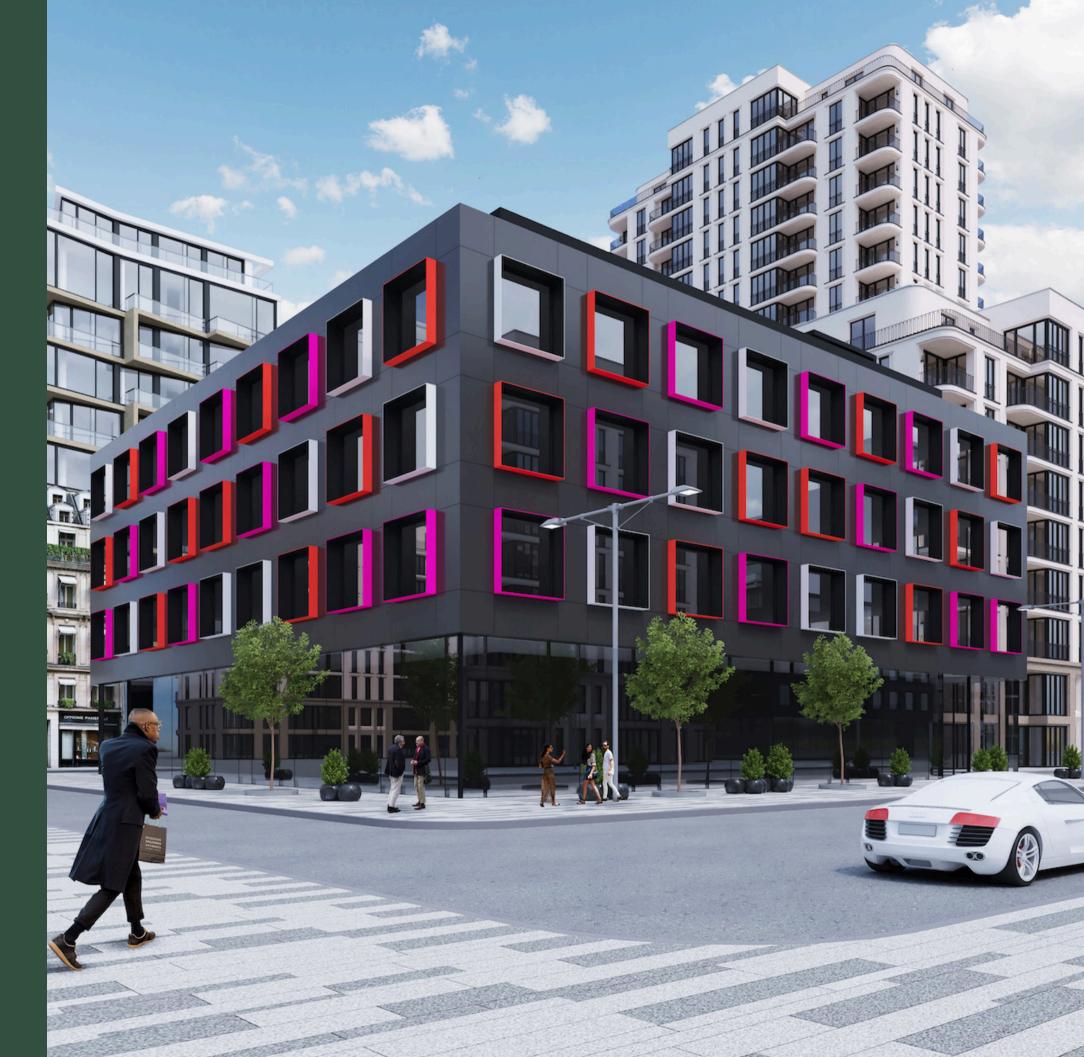

## The Magenta

1200 Bladensburg Road NE Washington, DC 20002

## The Magenta

Seize the opportunity to lease a prime retail space at The Magenta, an exciting new development at 1200 Bladensburg Rd, near the vibrant H Street Corridor. This brand-new mixed-use property combines modern design with functionality, creating an ideal setting for businesses looking to thrive in one of the city's most dynamic neighborhoods.

The ground-floor retail unit spans 3,246 square feet, providing a flexible layout perfect for various retail uses. With high visibility and a steady flow of foot traffic, The Magenta offers great exposure for businesses looking to establish or expand their presence. This space provides a unique opportunity to connect with the community and be part of the area's ongoing growth and development.