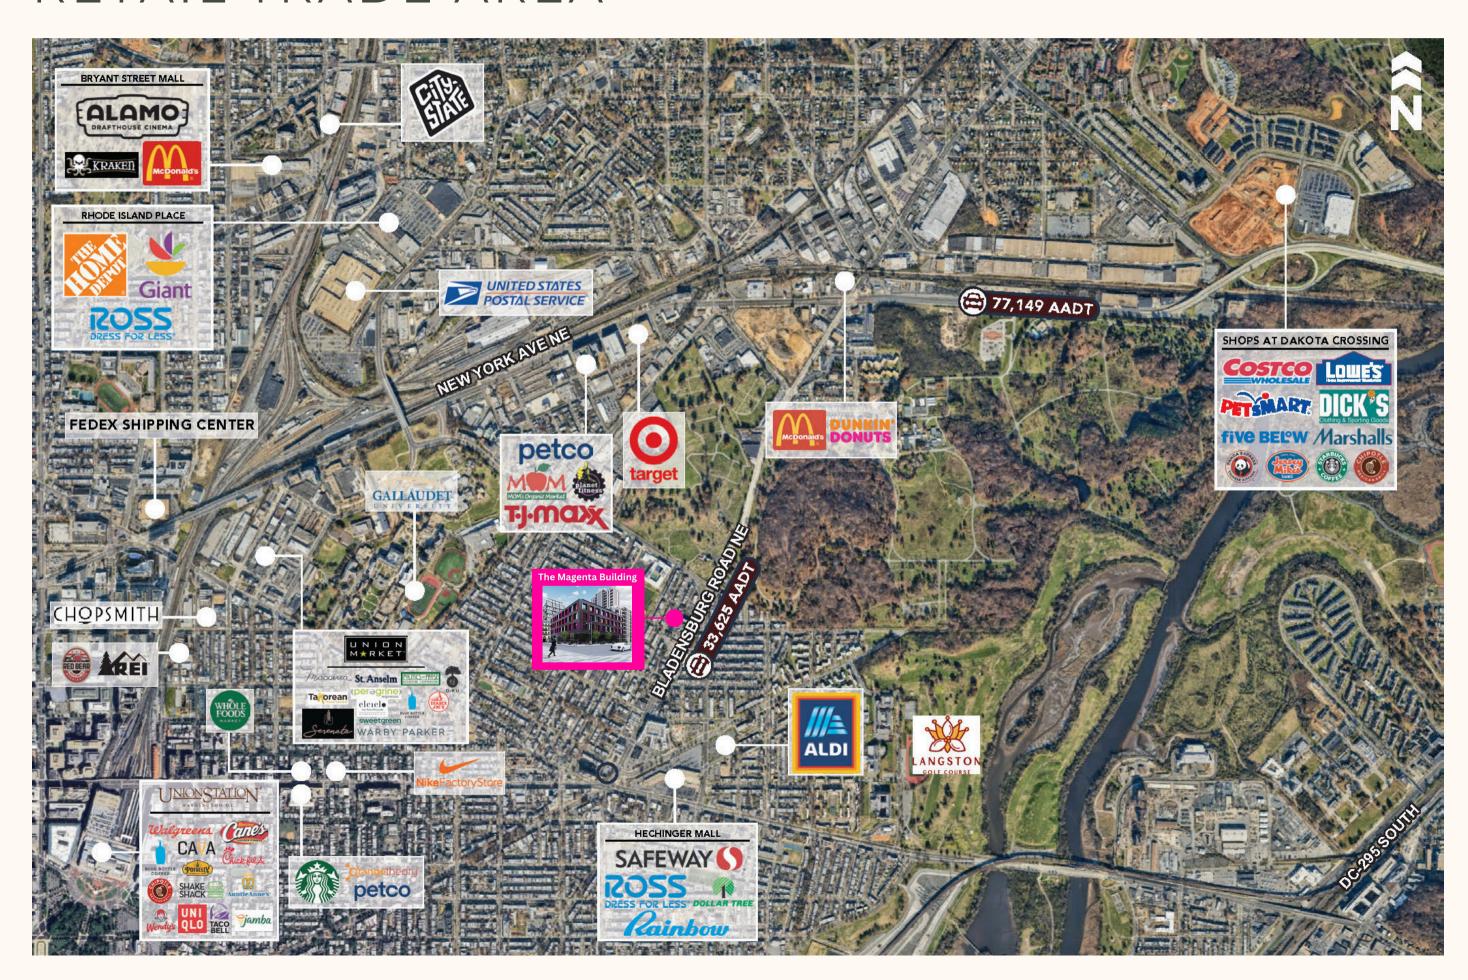

is unique space.



## AREA DEMOGRAPHICS

| .25 MILES | .5 MILES             | 1 MILE    |
|-----------|----------------------|-----------|
|           |                      |           |
| 3,562     | Population<br>13,137 | 37,204    |
|           | Median HH Income     |           |
| \$59,255  | \$75,599             | \$103,220 |
|           |                      |           |
|           | Total Employees      |           |
| 436       | 2,716                | 13,832    |
|           |                      |           |
|           | EDU + Degree         |           |
| 68.4%     | 68.9%                | 74.6%     |
|           | 8                    |           |
|           | Median Age           |           |
| 36.5      | 35.1                 | 34.6      |

## RETAIL TRADE AREA