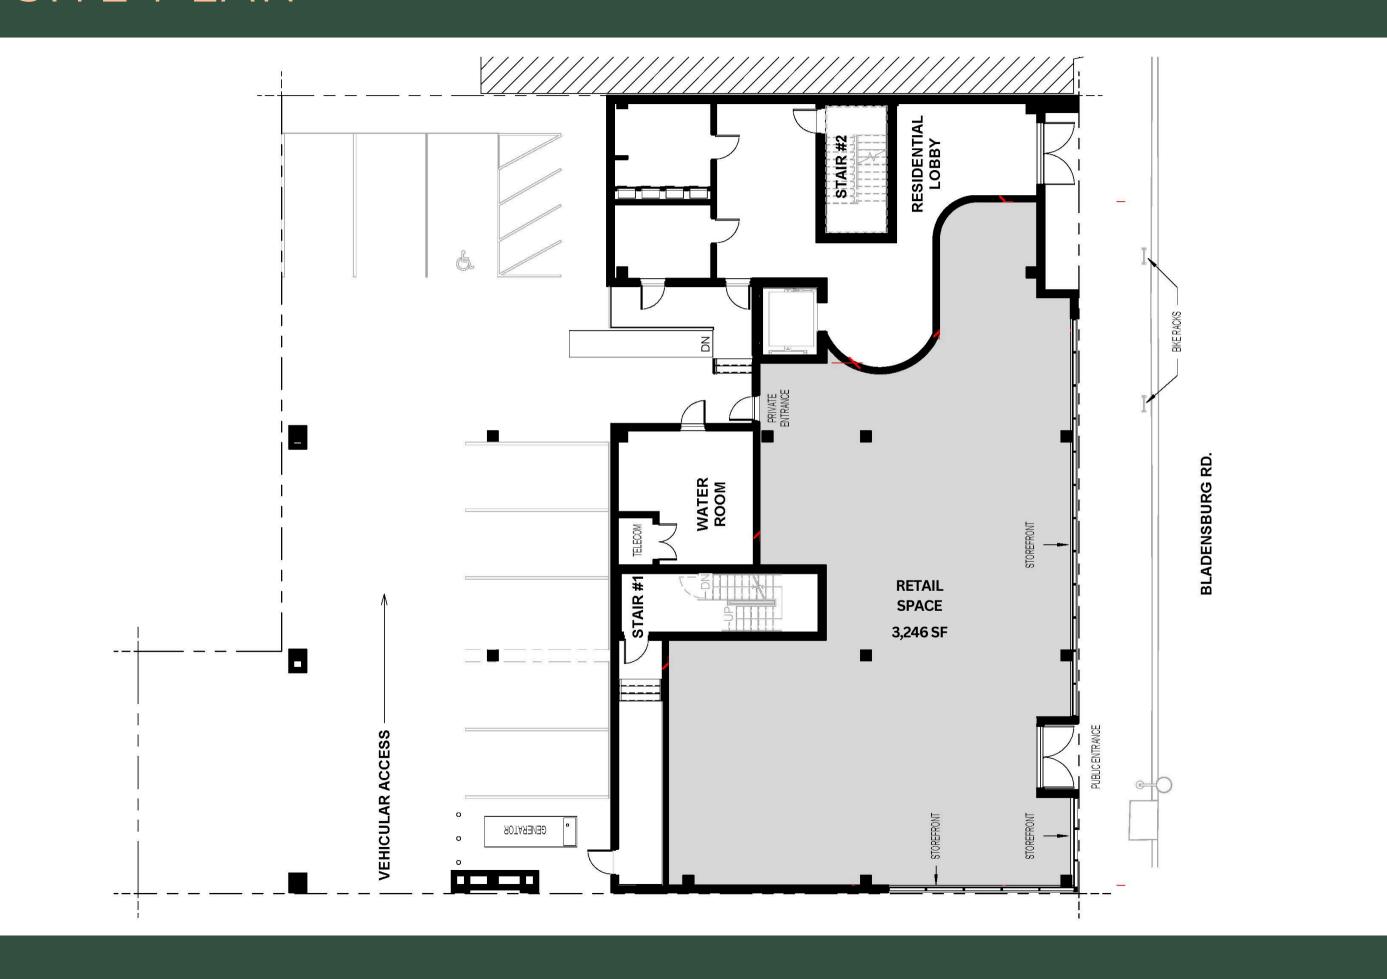

The ground-floor retail unit spans 3,246 square feet, providing a flexible layout perfect for various retail uses. With high visibility and a steady flow of foot traffic, The Magenta offers great exposure for businesses looking to establish or expand their presence. This space provides a unique opportunity to connect with the community and be part of the area's ongoing growth and development.