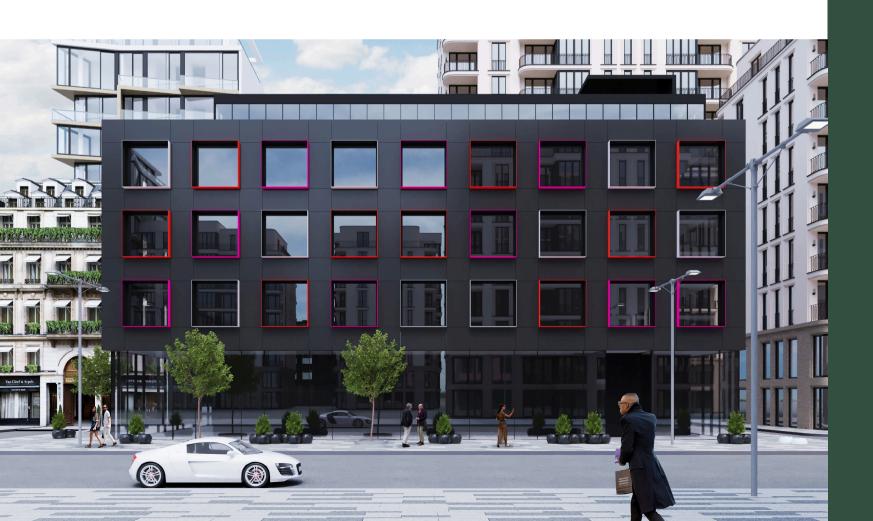

## The Magenta

Seize the opportunity to lease a prime retail space at The Magenta, an exciting new development at 1200 Bladensburg Rd, near the vibrant H Street Corridor. This brand-new mixed-use property combines modern design with functionality, creating an ideal setting for businesses looking to thrive in one of the city's most dynamic neighborhoods.

The ground-floor retail unit spans 3,246 square feet, providing a flexible layout perfect for various retail uses. With high visibility and a steady flow of foot traffic, The Magenta offers great exposure for businesses looking to establish or expand their presence. This space provides a unique opportunity to connect with the community and be part of the area's ongoing growth and development.