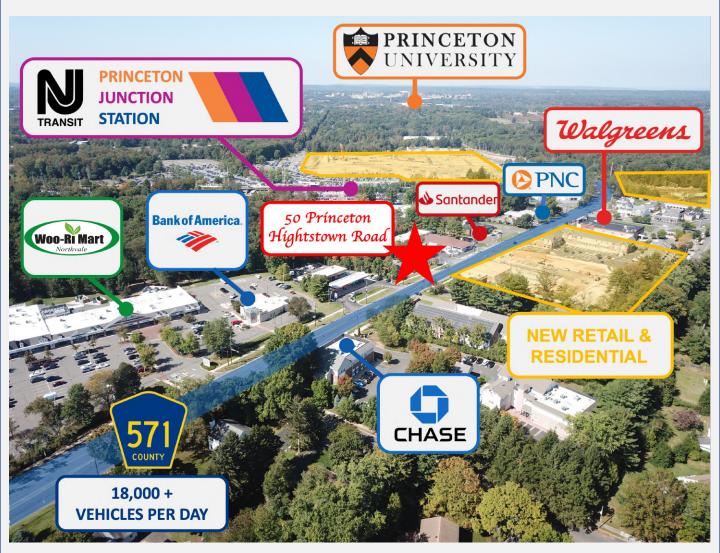

#### **Area Map**

Princeton Hightstown Road is the dominant commercial corridor due to high proximity to Princeton Junction Station, Princeton University, and national retailers ranging from Bank of America to Walgreens.