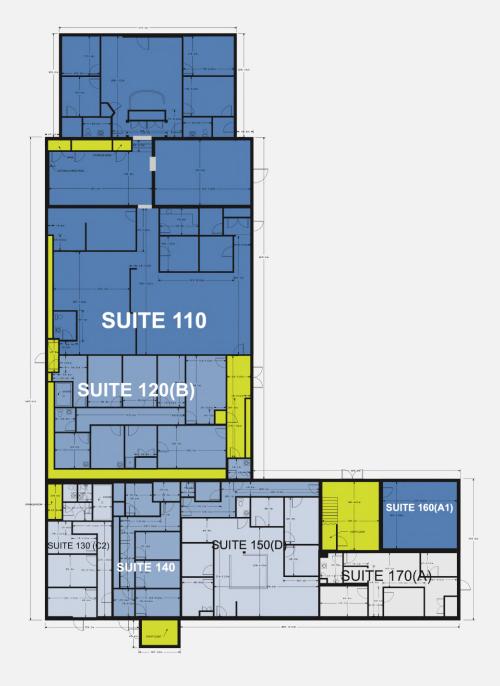

ose to lots of shopping, restaurants, and new development. Monthly rents for private office suites start at \$600 (plus utilities) and easy access to major roadways such as US Route 1, 195, 295, 130 and NJ Turnpike make this building ideal for small businesses and private practices. Ownership will combine/divide available spaces to meet the size requirements of new tenants.



CONTACT



Princeton Junction, NJ 08550

# Space For Lease <u>250</u> – 1,500 SF

#### **Area Map**



Princeton Hightstown Road is the dominant commercial corridor due to high proximity to Princeton Junction Station, Princeton University, and national retailers ranging from Bank of America to Walgreens.



#### **CONTACT**



Princeton Junction, NJ 08550

# Space For Lease 250 – 1,500 SF

### Floorplan – 1st Floor





#### CONTACT



Princeton Junction, NJ 08550

# Space For Lease 250 – 1,500 SF

### Floorplan – 2nd Floor





CONTACT