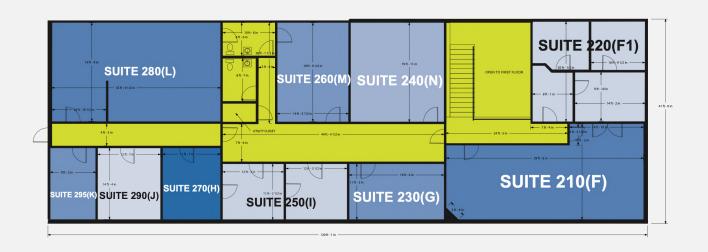

00 (plus utilities) and easy access to major roadways such as US Route 1, 195, 295, 130 and NJ Turnpike make this building ideal for small businesses and private practices. Ownership will combine/divide available spaces to meet the size requirements of new tenants.



CONTACT



Princeton Junction, NJ 08550

# Space For Lease <u>250</u> – 1,500 SF

#### **Area Map**



Princeton Hightstown Road is the dominant commercial corridor due to high proximity to Princeton Junction Station, Princeton University, and national retailers ranging from Bank of America to Walgreens.



#### **CONTACT**



Princeton Junction, NJ 08550

# Space For Lease 250 – 1,500 SF

### Floorplan – 1st Floor





#### CONTACT



Princeton Junction, NJ 08550

# Space For Lease 250 – 1,500 SF

### Floorplan – 2nd Floor





CONTACT