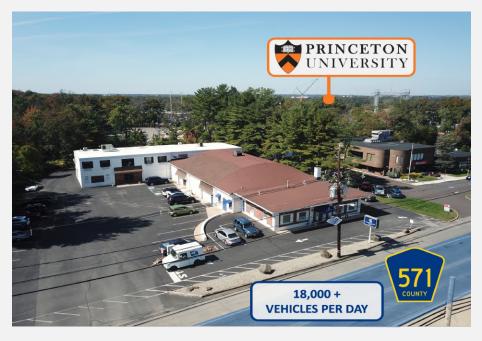

## **Space For Lease 250 – 1,500 SF**

50 Princeton Hightstown Road ("The Crawford Building") is a prominent professional services building with ample parking located a short walk from Princeton Junction Train Station. The property hosts a variety of office, medical and retail users such as Coldwell Banker and benefits from strong streetside presence, high proximity to major roads, and individual signage for all tenants. Located on West Windsor's main commercial corridor, the property is close to lots of shopping, restaurants, and new development. Monthly rents for private office suites start at \$600 (plus utilities) and easy access to major roadways such as US Route 1, 195, 295, 130 and NJ Turnpike make this building ideal for small businesses and private practices. Ownership will combine/divide available spaces to meet the size requirements of new tenants.