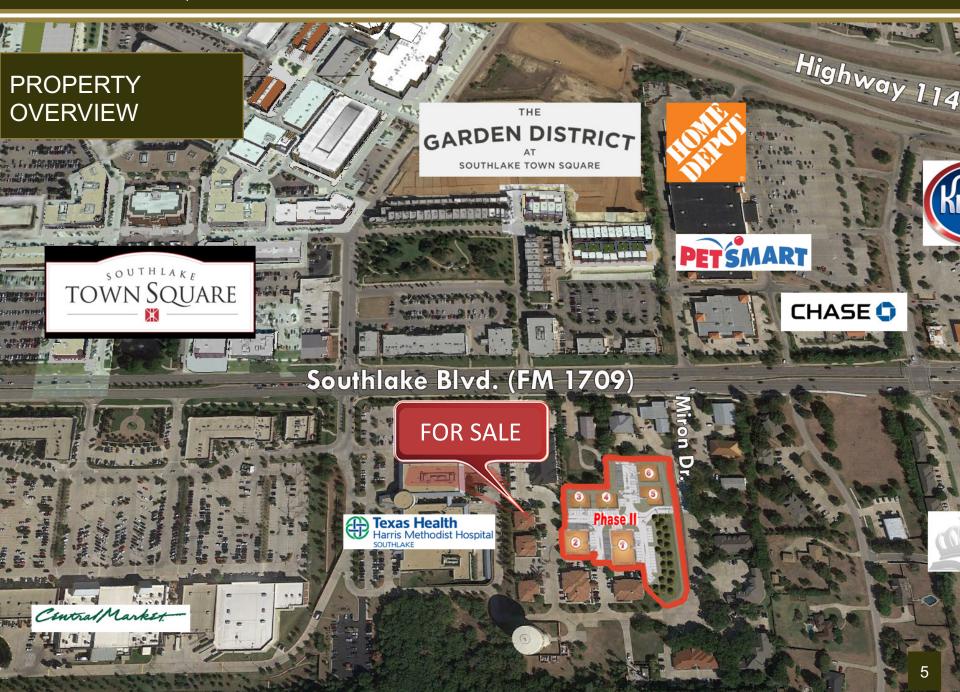

| PROPERTY HIGHLIG       | ентs                                                                                                                                          |
|------------------------|-----------------------------------------------------------------------------------------------------------------------------------------------|
| Address                | 260 MIRON DRIVE<br>SOUTHLAKE, TX 76092                                                                                                        |
| Year Built             | 2008                                                                                                                                          |
| Stories                | 1                                                                                                                                             |
| Building Class         | A                                                                                                                                             |
| Building Rentable SF   | 3,351 SF                                                                                                                                      |
| Tenant Information     | Highland Corner Business Park is home to a diverse tenant mix, including both medical and general office users                                |
| Suites                 | Suite 108 – 1,518 SF LEASED<br>Lease expires July 7, 2028<br>Suite 110 – 1,833 SF LEASED<br>Lease expires February 28, 2025                   |
| Excellent Demographics | Primed to serve Southlake's affluent, rapidly growing community with households within two miles boasting an average income of \$229,055/year |
| Parking                | Plenty of Surface Parking Space                                                                                                               |
| Great Location         | The building is directly opposite Southlake Town Center and within walking distance of several other retail centers                           |