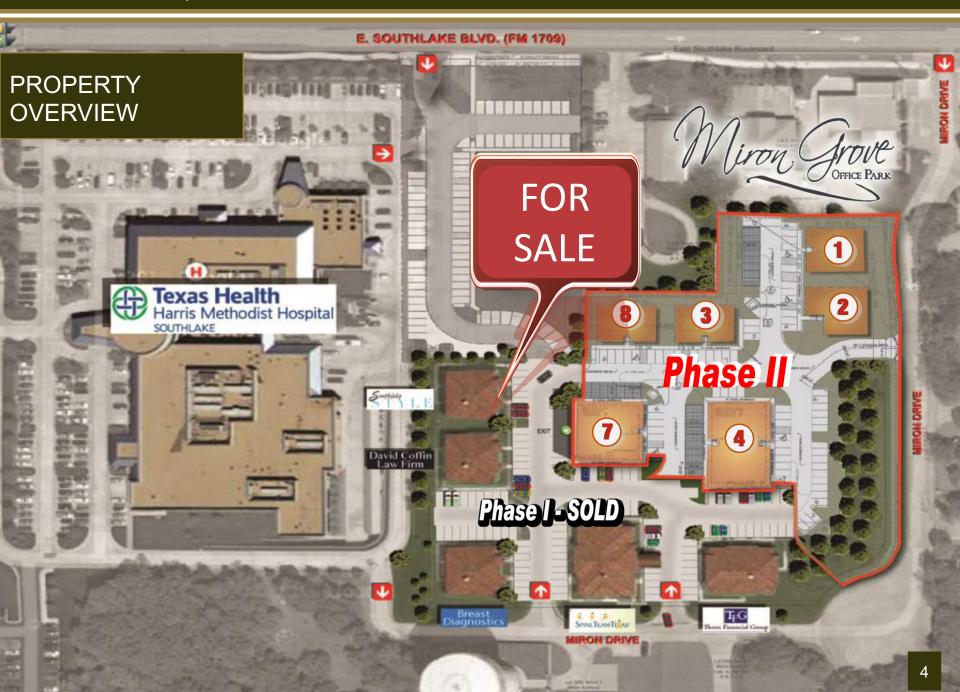

| PROPERTY HIGHLIG       | ентs                                                                                                                                          |
|------------------------|-----------------------------------------------------------------------------------------------------------------------------------------------|
| Address                | 260 MIRON DRIVE<br>SOUTHLAKE, TX 76092                                                                                                        |
| Year Built             | 2008                                                                                                                                          |
| Stories                | 1                                                                                                                                             |
| Building Class         | A                                                                                                                                             |
| Building Rentable SF   | 3,351 SF                                                                                                                                      |
| Tenant Information     | Highland Corner Business Park is home to a diverse tenant mix, including both medical and general office users                                |
| Suites                 | Suite 108 – 1,518 SF LEASED<br>Lease expires July 7, 2028<br>Suite 110 – 1,833 SF LEASED<br>Lease expires February 28, 2025                   |
| Excellent Demographics | Primed to serve Southlake's affluent, rapidly growing community with households within two miles boasting an average income of \$229,055/year |
| Parking                | Plenty of Surface Parking Space                                                                                                               |
| Great Location         | The building is directly opposite Southlake Town Center and within walking distance of several other retail centers                           |