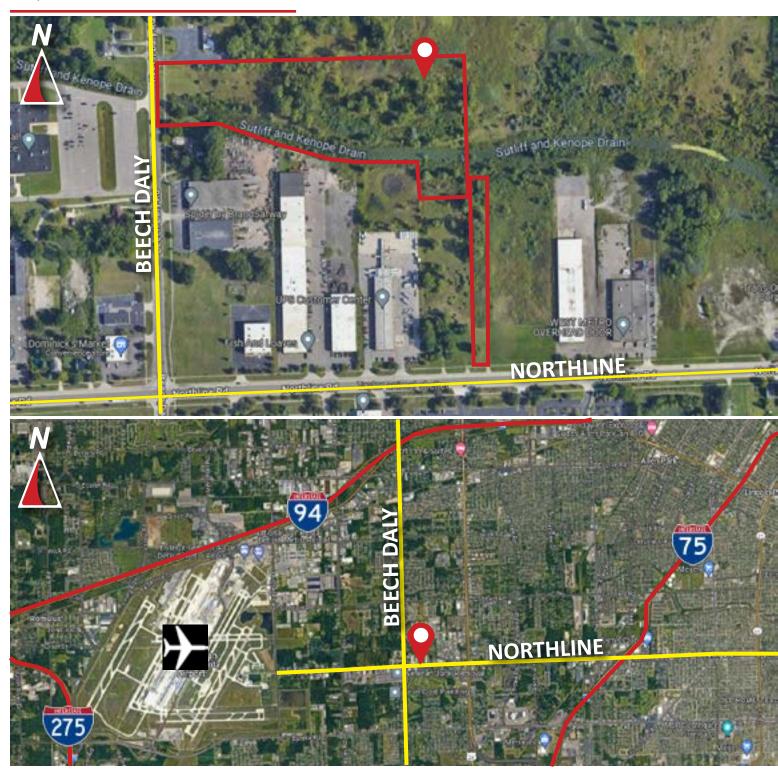

• Minutes From Detroit Metropolitan Airport

**FOR SALE** 

- Frontage on both Beech Daly and Northline Road
- Easy and Quick Access to I-94 and I-75
- All Utilities on Site or Available
- Priced to Sell!

#### LAND SPECIFICATIONS

| Location | Beech Daly & Northline | Lot Size | 13 Acres               |
|----------|------------------------|----------|------------------------|
| County   | Wayne                  | Zoning   | Light Industrial (I-1) |