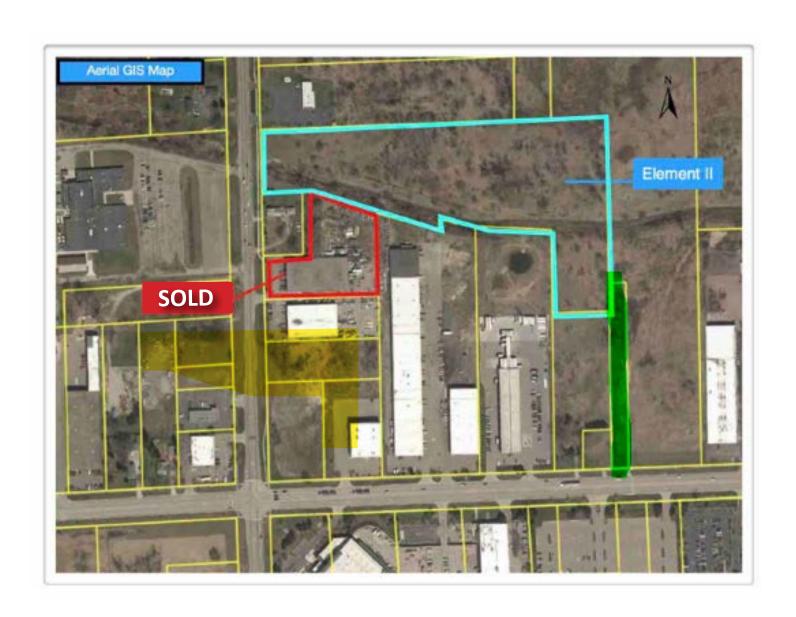

#### LAND SPECIFICATIONS

| Location | Beech Daly & Northline | Lot Size | 13 Acres               |
|----------|------------------------|----------|------------------------|
| County   | Wayne                  | Zoning   | Light Industrial (I-1) |

#### Description

- Available acerage is approximate due to a split from the larger parent parcel
- Access to Class A road through parcel with direct frontage on Northline

 Sale Price
 \$325,000.00

 Price Per Acre
 \$25,000.00