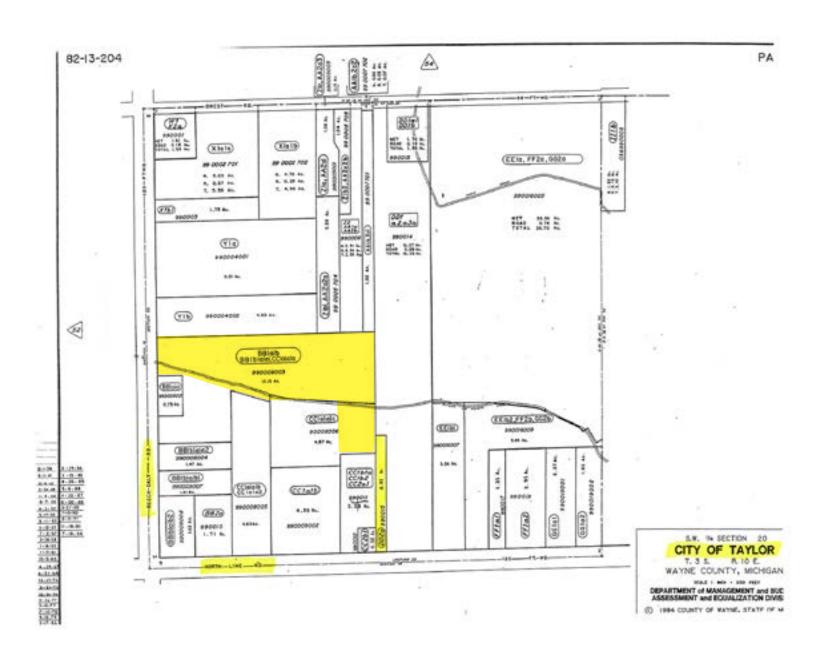

#### LAND SPECIFICATIONS

| Location | Beech Daly & Northline | Lot Size | 13 Acres               |
|----------|------------------------|----------|------------------------|
| County   | Wayne                  | Zoning   | Light Industrial (I-1) |

#### Description

- Available acerage is approximate due to a split from the larger parent parcel
- Access to Class A road through parcel with direct frontage on Northline

 Sale Price
 \$325,000.00

 Price Per Acre
 \$25,000.00