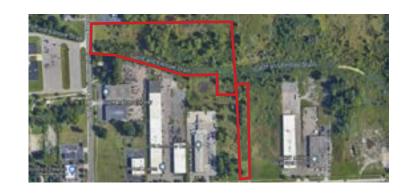

#### LAND SPECIFICATIONS

| Location | Beech Daly & Northline | Lot Size | 13 Acres               |
|----------|------------------------|----------|------------------------|
| County   | Wayne                  | Zoning   | Light Industrial (I-1) |

#### Description

- Available acerage is approximate due to a split from the larger parent parcel
- Access to Class A road through parcel with direct frontage on Northline

 Sale Price
 \$325,000.00

 Price Per Acre
 \$25,000.00