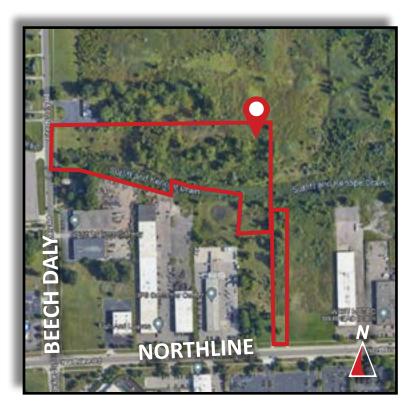

#### LAND SPECIFICATIONS

| Location | Beech Daly & Northline | Lot Size | 13 Acres               |
|----------|------------------------|----------|------------------------|
| County   | Wayne                  | Zoning   | Light Industrial (I-1) |

#### Description

- Available acerage is approximate due to a split from the larger parent parcel
- Access to Class A road through parcel with direct frontage on Northline

 Sale Price
 \$325,000.00

 Price Per Acre
 \$25,000.00