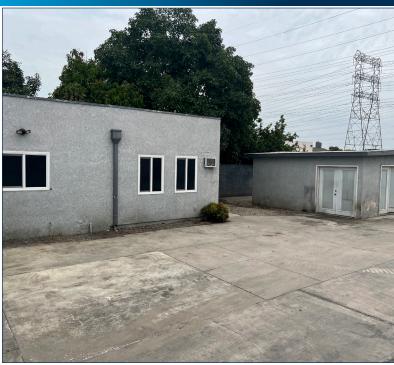

## FOR LEASE 11,211 SF LAND INDUSTRIAL STORAGE YARD WITH OFFICE SPACE

9144 ROSE STREET, BELLFLOWER, CA 90706

# PROPERTY FEATURES

- Land Area: 11,211
- Front Office Building: 405 SF
- Second Office Building: 270 SF
- Security Gates
- Paved, Fenced and Gated
- Access to 91, 605 and 710 Freeways
- Zoning: M1

## Excellent Condition

- Industrial Surface Storage with Office Building
- Fully Secured and Fenced
- Gated

PROPERTY HIGHLIGHTS

- Move-In Ready
- Asking Price: \$9,529.35 (\$0.85 PSF) per month, gross
- Lease Term: 2 10 Years