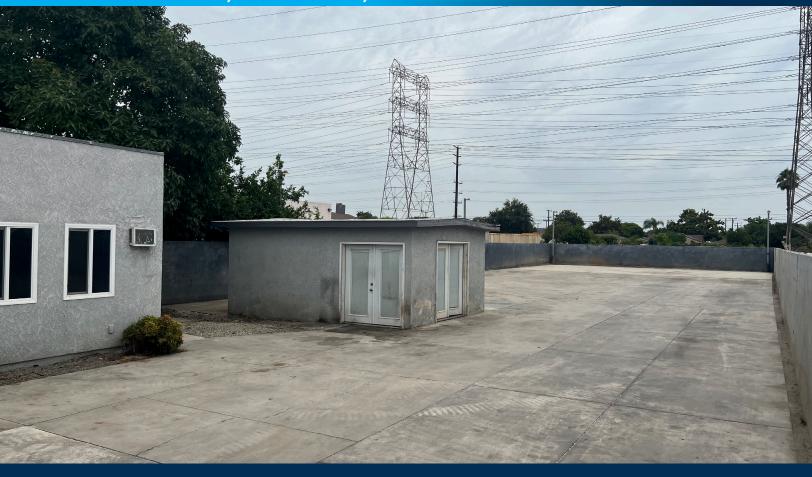

## FOR LEASE 11,211 SF LAND INDUSTRIAL STORAGE YARD WITH OFFICE SPACE

9144 ROSE STREET, BELLFLOWER, CA 90706

# PROPERTY FEATURES

- Land Area: 11,211
- Front Office Building: 405 SF
- Second Office Building: 270 SF
- Security Gates
- Paved, Fenced and Gated
- Access to 91, 605 and 710 Freeways
- Zoning: M1

## Excellent Condition

- Industrial Surface Storage with Office Building
- Fully Secured and Fenced
- Gated

PROPERTY HIGHLIGHTS

- Move-In Ready
- Asking Price: \$9,529.35 (\$0.85 PSF) per month, gross
- Lease Term: 2 10 Years