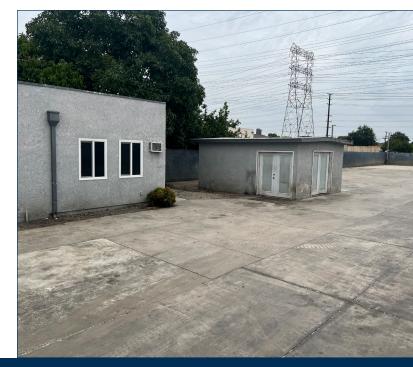

## FOR LEASE 11,211 SF LAND INDUSTRIAL STORAGE YARD WITH OFFICE SPACE

9144 ROSE STREET, BELLFLOWER, CA 90706

# PROPERTY FEATURES

- Land Area: 11,211
- Front Office Building: 405 SF
- Second Office Building: 270 SF
- Security Gates
- Paved, Fenced and Gated
- Access to 91, 605 and 710 Freeways
- Zoning: M1

## Excellent Condition

- Industrial Surface Storage with Office Building
- Fully Secured and Fenced
- Gated

PROPERTY HIGHLIGHTS

- Move-In Ready
- Asking Price: \$9,529.35 (\$0.85 PSF) per month, gross
- Lease Term: 2 10 Years