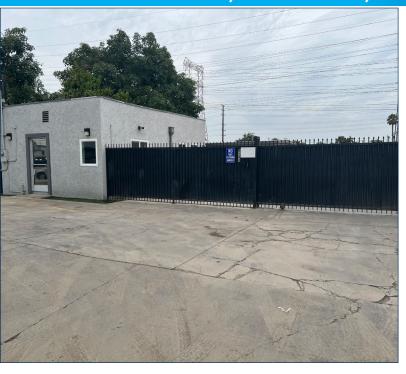

## FOR LEASE 11,211 SF LAND INDUSTRIAL STORAGE YARD WITH OFFICE SPACE

9144 ROSE STREET, BELLFLOWER, CA 90706

# PROPERTY FEATURES

- Land Area: 11,211
- Front Office Building: 405 SF
- Second Office Building: 270 SF
- Security Gates
- Paved, Fenced and Gated
- Access to 91, 605 and 710 Freeways
- Zoning: M1

## Excellent Condition

- Industrial Surface Storage with Office Building
- Fully Secured and Fenced
- Gated

PROPERTY HIGHLIGHTS

- Move-In Ready
- Asking Price: \$9,529.35 (\$0.85 PSF) per month, gross
- Lease Term: 2 10 Years