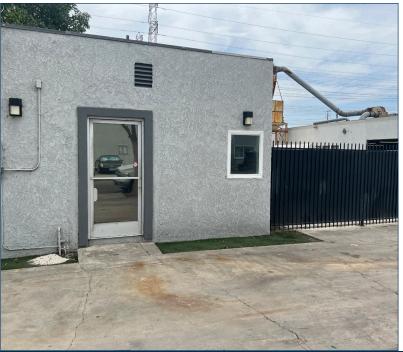

## FOR LEASE 11,211 SF LAND INDUSTRIAL STORAGE YARD WITH OFFICE SPACE

9144 ROSE STREET, BELLFLOWER, CA 90706

# PROPERTY FEATURES

- Land Area: 11,211
- Front Office Building: 405 SF
- Second Office Building: 270 SF
- Security Gates
- Paved, Fenced and Gated
- Access to 91, 605 and 710 Freeways
- Zoning: M1

## Excellent Condition

- Industrial Surface Storage with Office Building
- Fully Secured and Fenced
- Gated

PROPERTY HIGHLIGHTS

- Move-In Ready
- Asking Price: \$9,529.35 (\$0.85 PSF) per month, gross
- Lease Term: 2 10 Years