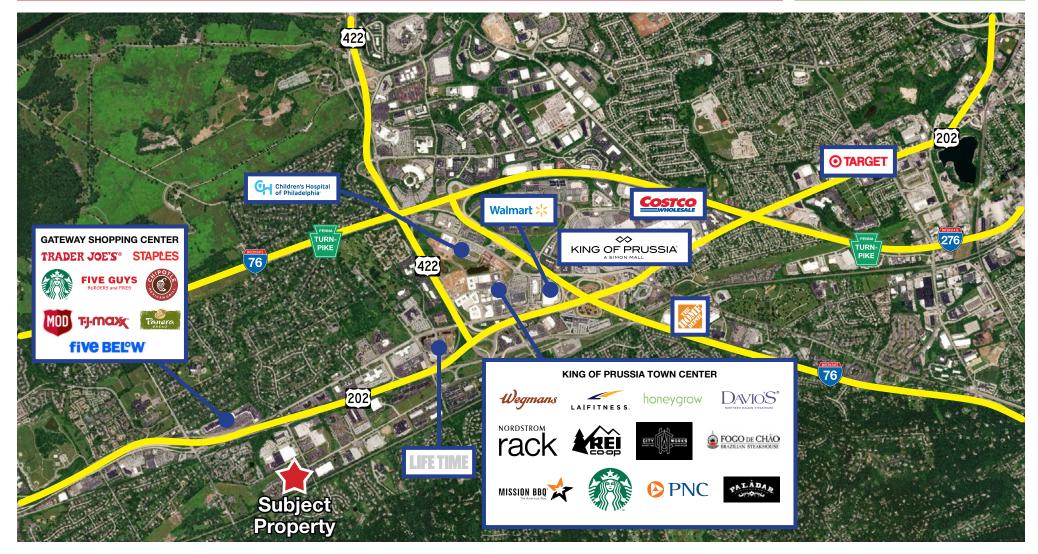

## **Property Highlights**

- Access: Direct access into suite with signage available
- Abundance of parking available
- ADA accessible
- No gross receipts, business privilege, or earned income taxes
- Immediate Access to Route 202, 422, I-76 and PA Turnpike
- Located within close proximity to retail such as Gateway Shopping Center, The King of Prussia Town Center, King of Prussia Mall, Lifetime Fitness, etc.

#### **Retail Locations**

For more information, please contact:

Ross Weisman

rweisman@geisrealty.com

 996 Old Eagle School Road
 (610) 989-0300 Tel

 Suite 1117
 (610) 989-0234 Fax

 Wayne, PA 19087
 www.geisrealty.com