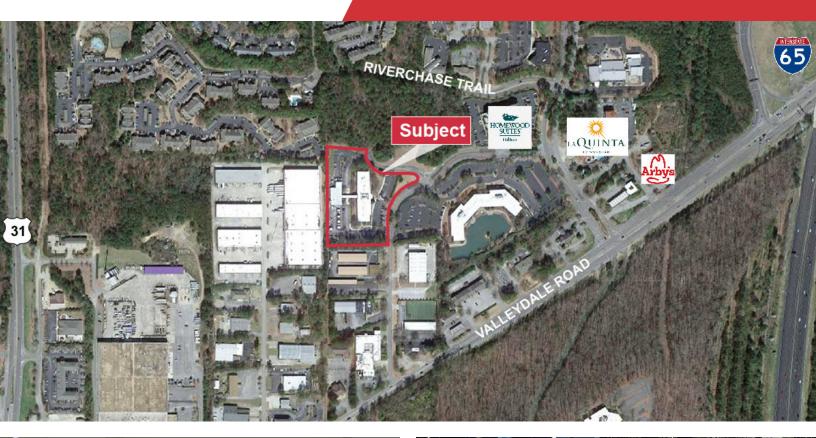

# Concourse 800

800 Concourse Parkway, Hoover, Alabama 35244

# For Lease 16,930 SF (DIVISIBLE) Valleydale Road, Hwy. 31 & <u>119, I-65</u>

NO WARRANTY OR REPRESENTATION, EXPRESS OR IMPLIED, IS MADE AS TO THE ACCURACY OF THE INFORMATION CONTAINED HEREIN, AND THE SAME IS SUBMITTED SUBJECT TO ERRORS, OMISSIONS, CHANGE OF PRICE, RENTAL OR OTHER CONDITIONS, PRIOR SALE, LEASE OR FINANCING, OR WITHDRAWAL WITHOUT NOTICE, AND OF ANY SPECIAL LISTING CONDITIONS IMPOSED BY OUR PRINCIPAL. NO WARRANTIES OR REPRESENTATIONS ARE MADE OR IMPLIED AS TO THE CONDITION OF THE PROPERTY OR HAZARDS CONTAINED THEREIN. 3100 Lorna Road, Suite 100 Birmingham, AL 35216 205 201 7300 tel chasecommercial.com