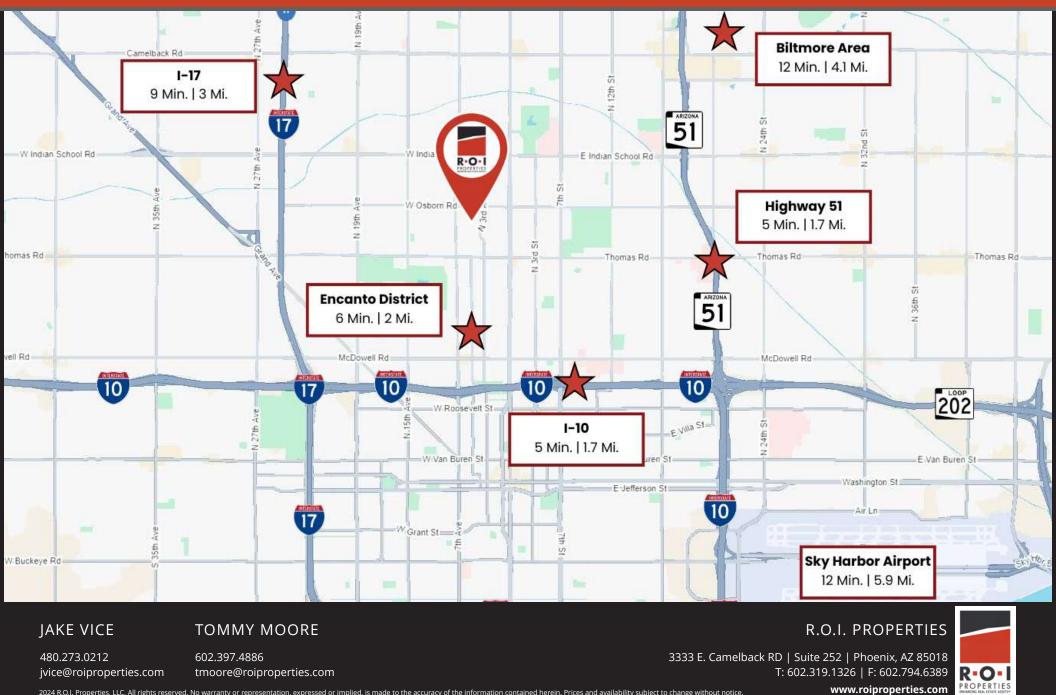

### **CENTRALLY LOCATED MIDTOWN LAND FOR DEVELOPMENT**

170 EAST MONTEREY WAY, PHOENIX, AZ 85012

### FOR SALE

2024 R.O.I. Properties, LLC. All rights reserved. No warranty or representation, expressed or implied, is made to the accuracy of the information contained herein. Prices and availability subject to change without notice.