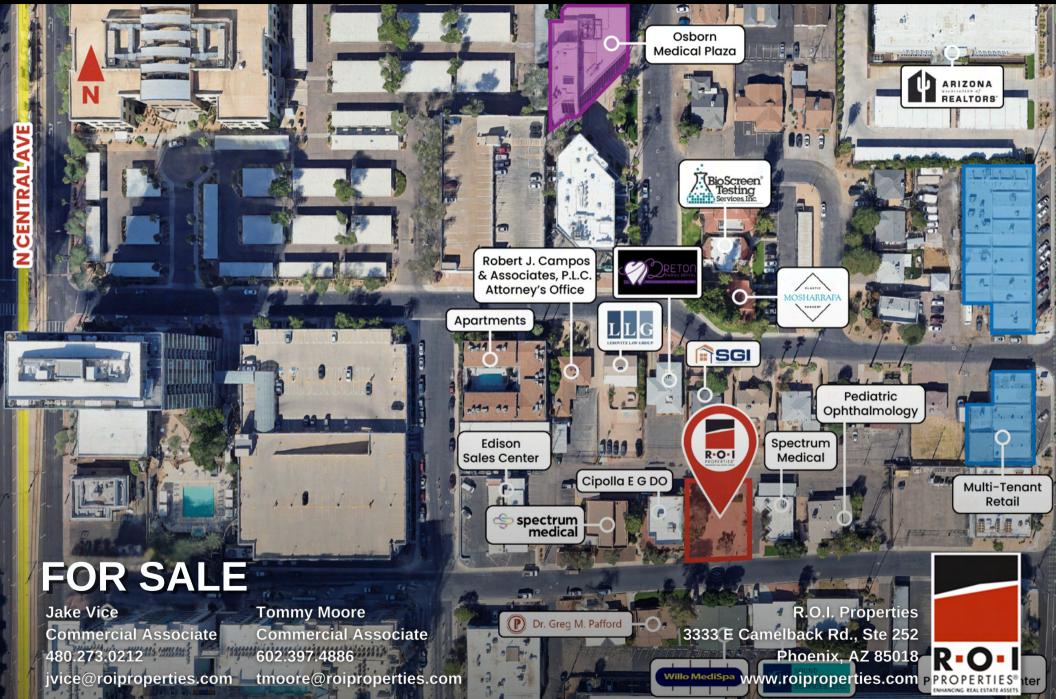

## FOR SALE

#### **PROPERTY OVERVIEW**

This opportunity consists of a ±7,105 SF parcel (zoned R-5), situated in Midtown Phoenix between Central Ave & 3rd Street. This infill parcel is positioned perfectly for new construction for professional office or residential / multifamily uses. The surrounding area consists of similarly sized lots improved with small professional office / retail buildings, as well as much larger commercial multi-story office buildings, in-line retail centers / restaurants, and large multifamily product. The property is situated just west of 3rd St, which from Indian School to Roosevelt St is set to become a "signature street that supports a live, work, play mixed-use district." This infill parcel is an excellent opportunity for office, medical office, or multi-family developers looking to establish a presence in a rapidly redeveloping part of the Valley.

#### **PROPERTY HIGHLIGHTS**

- Zoned for Dense Multifamily Development and Professional Office Use
  - Infill Development Opportunity located near restaurants, transportation and shopping
  - Existing Parking Structure on Property

#### JAKE VICE

#### TOMMY MOORE

480.273.0212 jvice@roiproperties.com 602.397.4886 tmoore@roiproperties.com

#### **R.O.I. PROPERTIES**

www.roiproperties.com

R-O-I

PROPERTIES

3333 E. Camelback RD | Suite 252 | Phoenix, AZ 85018 T: 602.319.1326 | F: 602.794.6389