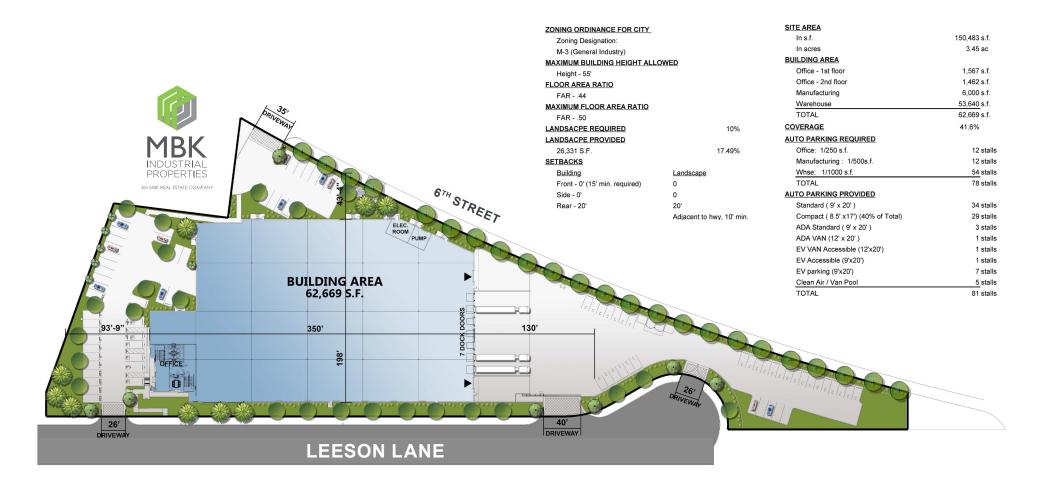

## **PROPERTY FEATURES** //

High Image **Distribution Facility** 

±3.45 Acres of Land

±3,000 SF Two-Story Spec Office Space

ה

**Office Plans** 

**2 Grade Level Doors** 

**Drive Times** 

Secured 175'+ Truck Court

Home

32' Minimum Clear Height

Site Plan

**Features** 

Large Secured Outside Storage Area

Photos

**Truck Routes** 

**Excellent Freeway** Access - Interstate 15 & Highway 91

Maps

Racking Plan

**Elevations** 

FOR SALE OR LEASE 62,669 SF