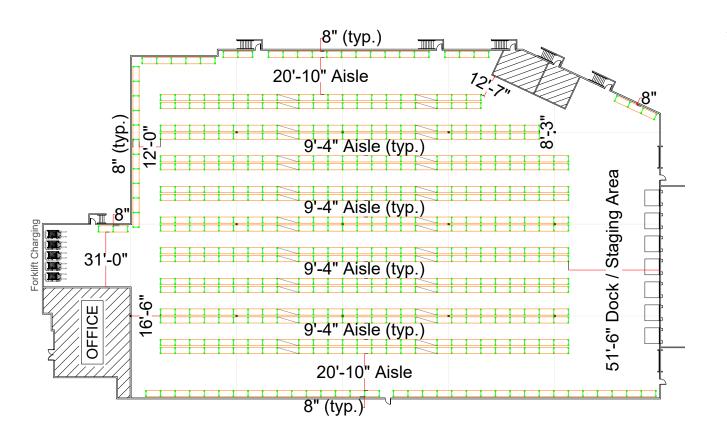

Secured 175'+ Truck Court

Home

32' Minimum Clear Height

Site Plan

**Features** 

Large Secured Outside Storage Area

Photos

**Truck Routes** 