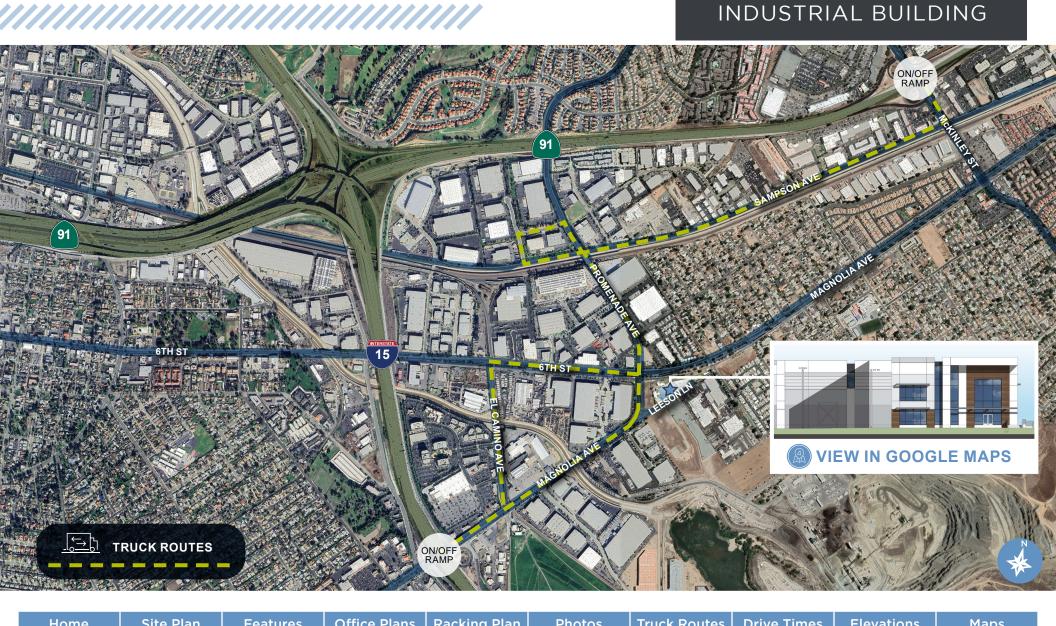

**Excellent Freeway** Access - Interstate 15 & Highway 91

Maps

Racking Plan

**Elevations** 

FOR SALE OR LEASE 62,669 SF