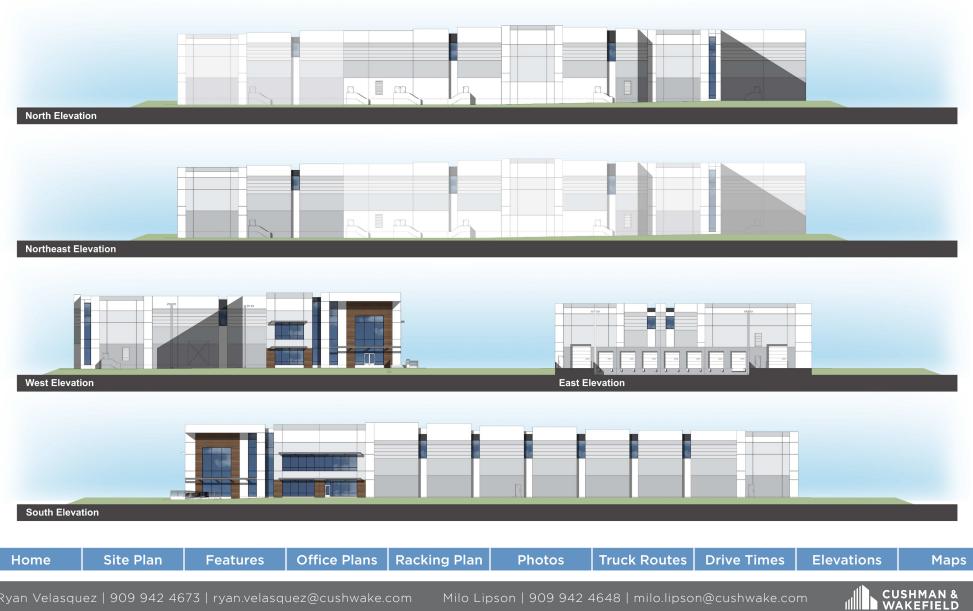

**Excellent Freeway** Access - Interstate 15 & Highway 91

Maps

Racking Plan

**Elevations** 

FOR SALE OR LEASE 62,669 SF