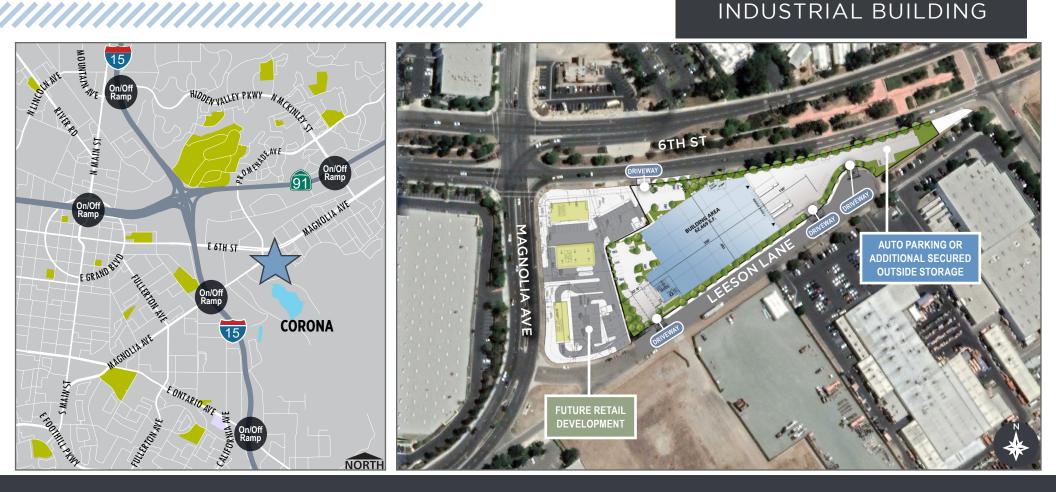

FOR SALE OR LEASE 62,669 SF INDUSTRIAL BUILDING

## **PROPERTY FEATURES** //

High Image **Distribution Facility** 

±3.45 Acres of Land

±3,000 SF Two-Story Spec Office Space

ה

**Office Plans** 

**2 Grade Level Doors** 

**Drive Times** 

Secured 175'+ Truck Court

Home

32' Minimum Clear Height

Site Plan

**Features** 

Large Secured Outside Storage Area

Photos

**Truck Routes** 

**Excellent Freeway** Access - Interstate 15 & Highway 91

Maps

Racking Plan

**Elevations** 

FOR SALE OR LEASE 62,669 SF