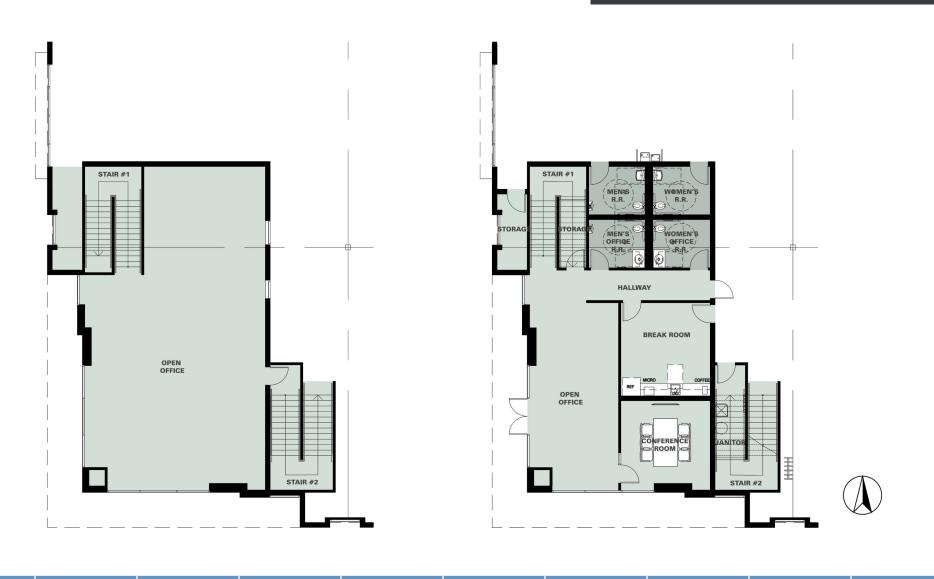

## **PROPERTY FEATURES** //

High Image **Distribution Facility** 

±3.45 Acres of Land

±3,000 SF Two-Story Spec Office Space

ה

**Office Plans** 

**2 Grade Level Doors** 

**Drive Times** 