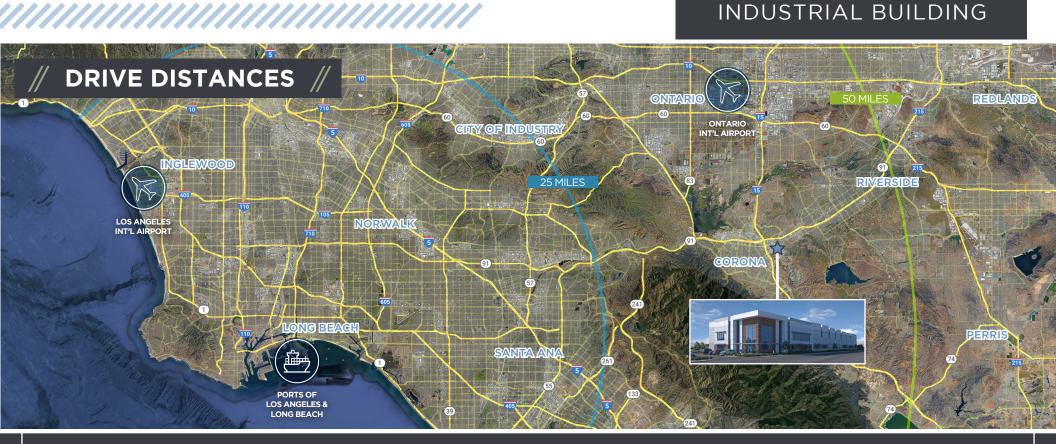

**Excellent Freeway** Access - Interstate 15 & Highway 91

Maps

Racking Plan

**Elevations** 

FOR SALE OR LEASE 62,669 SF