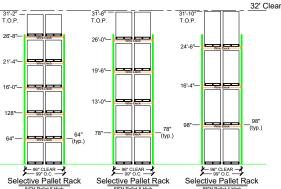

#### **32' CLEAR HEIGHT**

| Number<br>of Bays | Pallet<br>Height | Pallet<br>Positions |
|-------------------|------------------|---------------------|
|                   | 54"              | 6,384               |
| 541               | 68"              | 5,374               |
|                   | 88"              | 4,256               |