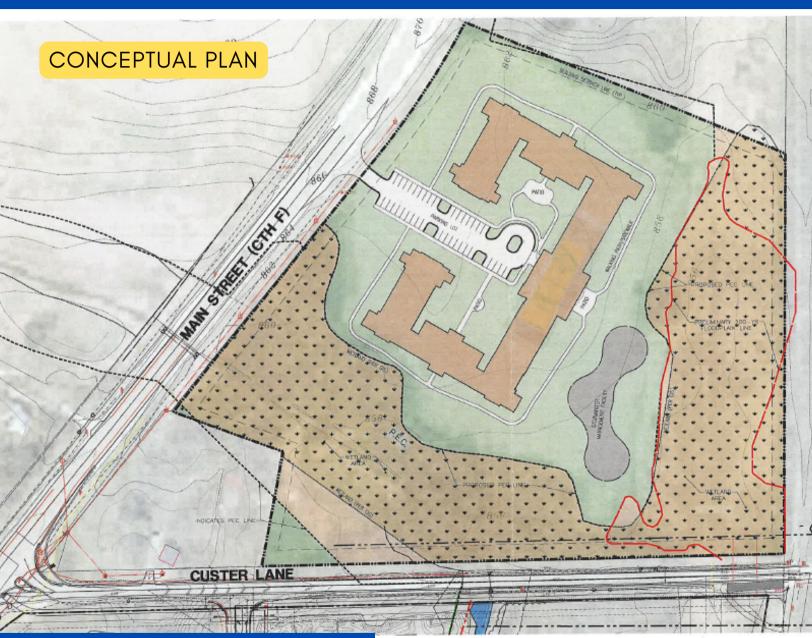

## ±13.8AC MAIN ST

AVAILABLE!

Directions: Turn onto W Lisbon Rd, right onto Lannon Rd, right onto W Main St (Hwy F)

Bring your creative ideas! Over 13 acres of vacant land adjacent to Froedtert Hospital and new Multifamily Development. Sanitary and Water services available to site. Located within the TID boundary of the Village of Lannon.