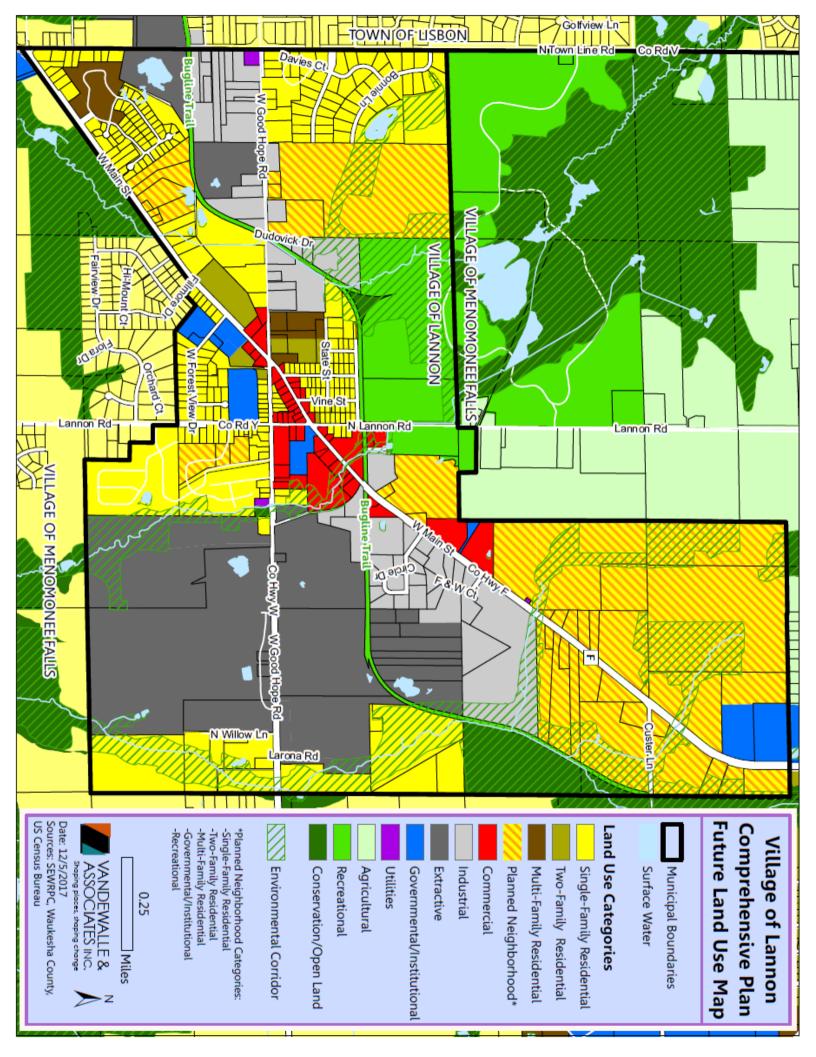

- ±13.8 acres
- Current Zoning: C-1 & A-1
- Future Land Use: Planned Neighborhood & Environmental Corridor (map attached)

CONTACT POINT REAL ESTATE FOR ADDITIONAL INFORMATION: DANIEL SCARDINO (O) 262-424-2807