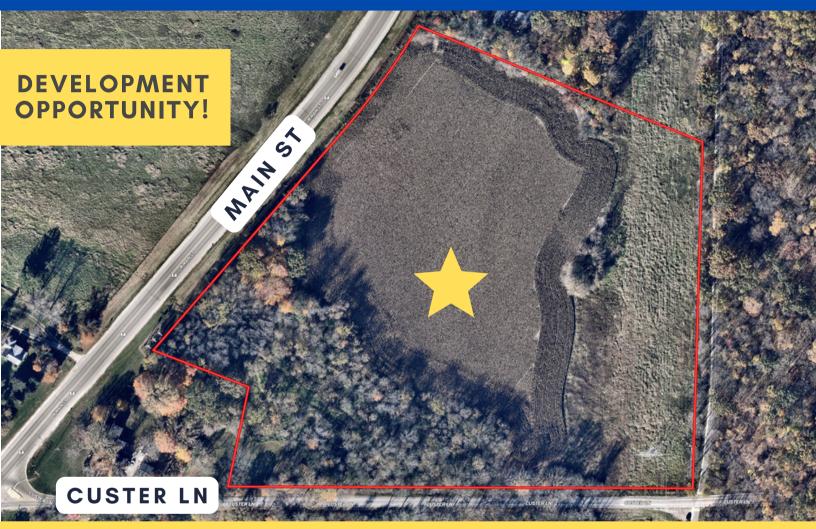

## ±13.8AC MAIN ST

AVAILABLE!

Directions: Turn onto W Lisbon Rd, right onto Lannon Rd, right onto W Main St (Hwy F)

Bring your creative ideas! Over 13 acres of vacant land adjacent to Froedtert Hospital and new Multifamily Development. Sanitary and Water services available to site. Located within the TID boundary of the Village of Lannon.

- ±13.8 acres
- Current Zoning: C-1 & A-1
- Future Land Use: Planned Neighborhood & Environmental Corridor (map attached)

CONTACT POINT REAL ESTATE FOR ADDITIONAL INFORMATION: DANIEL SCARDINO (O) 262-424-2807