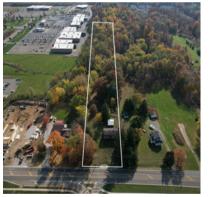

Address: 124 Tallmadge Rd.

Price: \$395.000

Zone: Integrated Commercial Approx. Frontage: 134 ft. Approx. Depth: 1,587 ft. Approx. Acreage: 5 acres

Address: 112 Tallmadge Rd.

Price: \$600,000

Zone: Integrated Commercial Approx. Frontage: 134 ft. Approx. Depth: 1,587 ft. Approx. Acreage: 5 acres