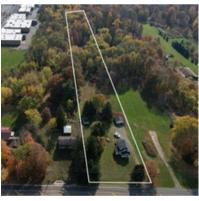

#### LAND FOR SALE

Approx 10.65 ACRES Tallmadge Rd. Brimfield, OH 44240

### Property **Highlights**

**Parcel Count:** 3 Parcels

Acres: Approx 13.98

**Frontage:** Approx 380'

**Depth:** Approx 250'-1,587'

**Zoning:** Integrated Commercial

**Utilities Available:** Electric, Water, Sewer, Gas

**Highway Access:** >1 Min from I-76

I-76 to Tallmadge Road Rt. 18 Exit, East on Tallmadge Rd. Property Addresses: 112 Tallmadge Rd.,

124 Tallmadge Rd, & 136 Tallmadge Rd.