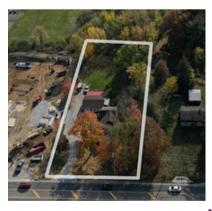

# Tallmadge Rd.

3 Commercial Parcels in the rapidly developing Brimfield Township

Address: 136 Tallmadge Rd.

Price: \$329.900

Zone: Integrated Commercial Approx. Frontage: 112 ft. Approx. Depth: 250 ft.

Approx. Acreage: 0.65 acres