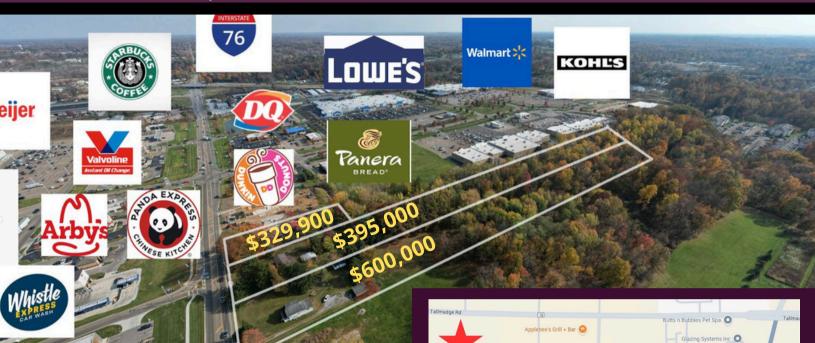

# Tallmadge Rd.

3 Commercial Parcels in the rapidly developing Brimfield Township

Address: 136 Tallmadge Rd.

Price: \$329.900

Zone: Integrated Commercial Approx. Frontage: 112 ft. Approx. Depth: 250 ft.

Approx. Acreage: 0.65 acres

Address: 124 Tallmadge Rd.

Price: \$395.000

Zone: Integrated Commercial Approx. Frontage: 134 ft. Approx. Depth: 1,587 ft. Approx. Acreage: 5 acres

Address: 112 Tallmadge Rd.

Price: \$600,000

Zone: Integrated Commercial Approx. Frontage: 134 ft. Approx. Depth: 1,587 ft. Approx. Acreage: 5 acres