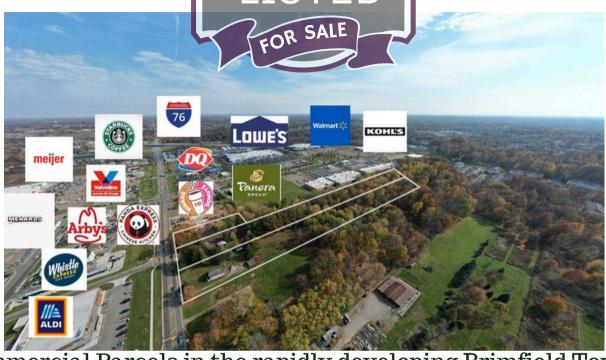

# Tallmadge Rd.

3 Commercial Parcels in the rapidly developing Brimfield Township

Address: 136 Tallmadge Rd.

Price: \$329.900

Zone: Integrated Commercial Approx. Frontage: 112 ft. Approx. Depth: 250 ft.

Approx. Acreage: 0.65 acres