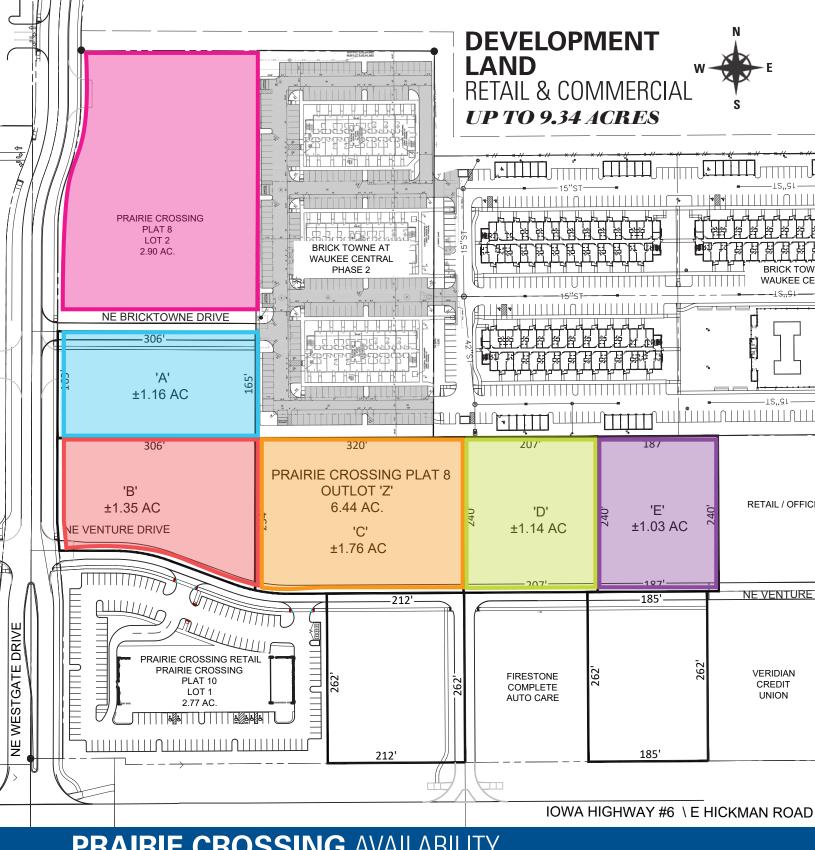

# **PRAIRIE CROSSING**

Waukee, Iowa 50263

North of NE Venture Drive & East of NE Westgate Drive

**Commercial Development Land** 9.34 Acres

ANGIE TESSAU, CCIM, SIOR

515.707.6889 angiet@knapplc.com Licensed in IA

### PRAIRIE CROSSING AVAILABILITY

Plat 8 Plat 8 Plat 8 **Plat 8 Plat 8** Plat 8 Lot 2 **Outlot Z Outlot Z Outlot Z** Outlot Z Outlot Z 2.90 Acres Lot A Lot B Lot C Lot D Lot E 1.35 Acres *\$12 PSF 1.16 Acres* **1.76** Acres *1.14 Acres* 1.03 Acres *\$14 PSF* \$18 PSF \$12 PSF \$12 PSF \$12 PSF