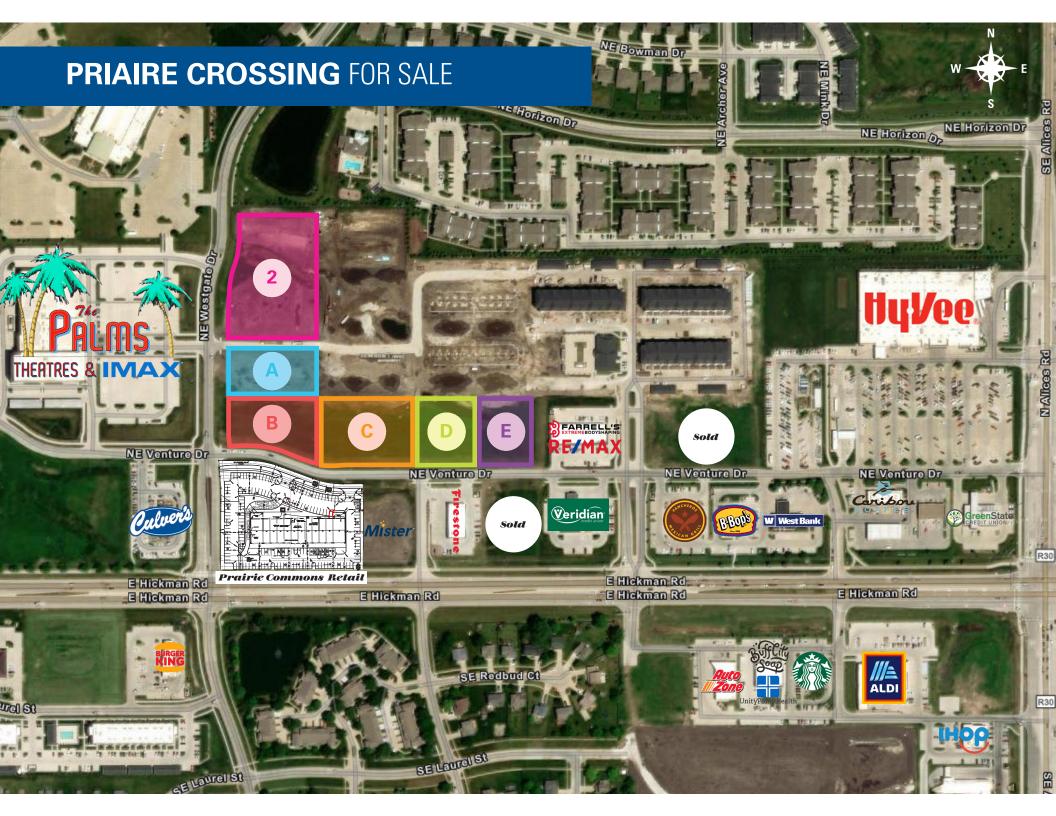

# **PRAIRIE CROSSING**

Waukee, Iowa 50263

North of NE Venture Drive & East of NE Westgate Drive

**Commercial Development Land** 9.34 Acres

ANGIE TESSAU, CCIM, SIOR

515.707.6889 angiet@knapplc.com Licensed in IA

#### **KOREY BIRKENHOLTZ**

515.480.6596 korey@knapplc.com Licensed in IA

Prairie Commons is located at the lighted hard corner, along the heavily traveled Hickman Road with high visibility close to great restaurants, grocery stores, IMAX theater, and many more future businesses!

#### **NEARBY ATTRACTIONS**

- Triumph Park
- New Waukee Northwest High School
- Apple Data Plant
- Kettlestone Development
- KeeTown Loop
  Entertainment District
- Live Nation
- Palms Theatres & IMAX
- Sugar Creek Golf Course
- Racoon River Valley Trail
- Fox Creek Splash Pad
- Direct connection to I-80
- Iowa's largest Target
- Waukee Towne Center

### PRAIRIE CROSSING AVAILABILITY

Plat 8 Plat 8 Plat 8 **Plat 8 Plat 8** Plat 8 Lot 2 **Outlot Z Outlot Z Outlot Z** Outlot Z Outlot Z 2.90 Acres Lot A Lot B Lot C Lot D Lot E 1.35 Acres *\$12 PSF 1.16 Acres* **1.76** Acres *1.14 Acres* 1.03 Acres *\$14 PSF* \$18 PSF \$12 PSF \$12 PSF \$12 PSF