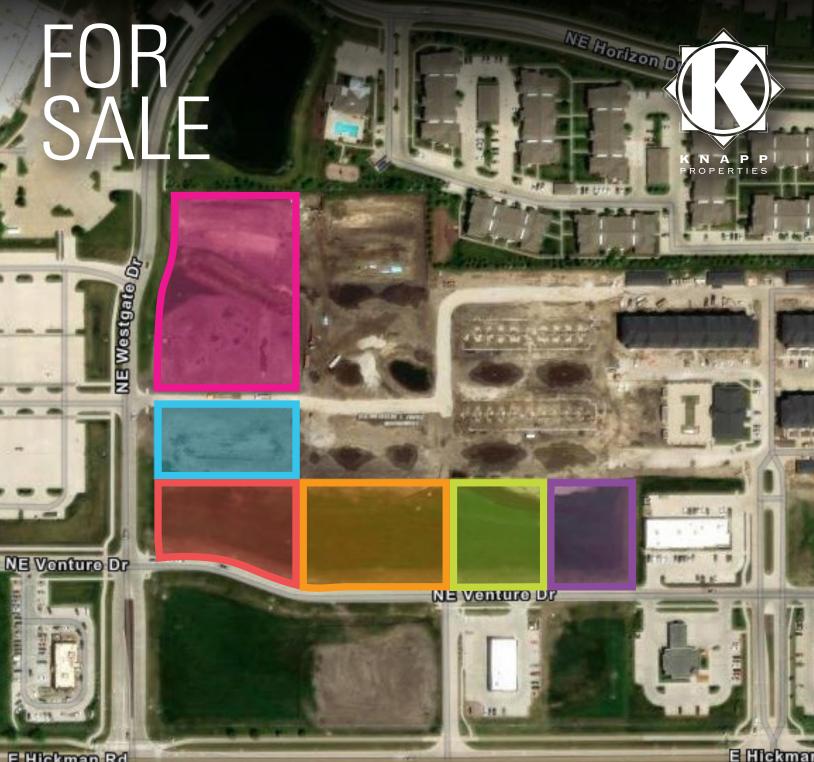

# **PRAIRIE CROSSING**

Waukee, Iowa 50263

North of NE Venture Drive & East of NE Westgate Drive

**Commercial Development Land** 9.34 Acres

ANGIE TESSAU, CCIM, SIOR

515.707.6889 angiet@knapplc.com Licensed in IA

### PRAIRIE CROSSING AVAILABILITY

Plat 8 Plat 8 Plat 8 **Plat 8 Plat 8** Plat 8 Lot 2 **Outlot Z Outlot Z Outlot Z** Outlot Z Outlot Z 2.90 Acres Lot A Lot B Lot C Lot D Lot E 1.35 Acres *\$12 PSF 1.16 Acres* **1.76** Acres *1.14 Acres* 1.03 Acres *\$14 PSF* \$18 PSF \$12 PSF \$12 PSF \$12 PSF