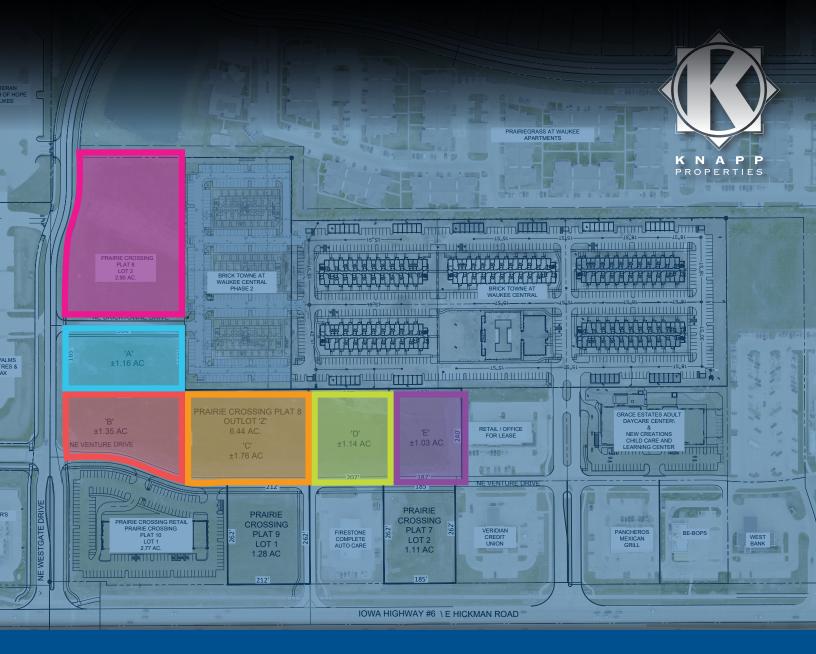

### PRAIRIE CROSSING AVAILABILITY

Plat 8 Plat 8 Plat 8 **Plat 8 Plat 8** Plat 8 Lot 2 **Outlot Z Outlot Z Outlot Z** Outlot Z Outlot Z 2.90 Acres Lot A Lot B Lot C Lot D Lot E 1.35 Acres *\$12 PSF 1.16 Acres* **1.76** Acres *1.14 Acres* 1.03 Acres *\$14 PSF* \$18 PSF \$12 PSF \$12 PSF \$12 PSF