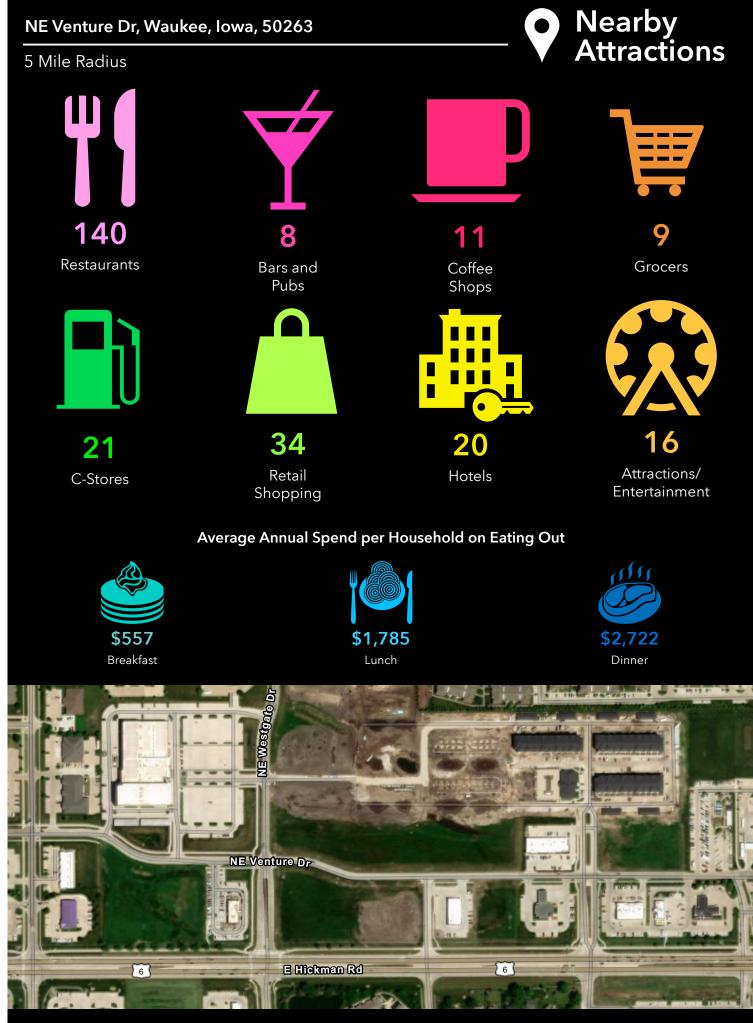

#### **NEARBY ATTRACTIONS**

- Triumph Park
- New Waukee Northwest High School
- Apple Data Plant
- Kettlestone Development
- KeeTown Loop
  Entertainment District
- Live Nation
- Palms Theatres & IMAX
- Sugar Creek Golf Course
- Racoon River Valley Trail
- Fox Creek Splash Pad
- Direct connection to I-80
- Iowa's largest Target
- Waukee Towne Center

#### **KOREY BIRKENHOLTZ**

515.480.6596 korey@knapplc.com Licensed in IA

Prairie Commons is located at the lighted hard corner, along the heavily traveled Hickman Road with high visibility close to great restaurants, grocery stores, IMAX theater, and many more future businesses!